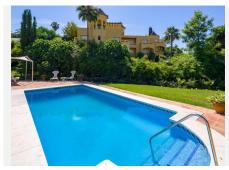

## R4399120

**P** El Rosario

REF# R4399120 1.200.000 €

| BEDS | BATHS | BUILT  | PLOT    | TERRACE |
|------|-------|--------|---------|---------|
| 4    | 4     | 230 m² | 1050 m² | 50 m²   |

Nestled in the heart of Marbella's prestigious residential area, this elegant villa is a rare find, combining timeless Mediterranean charm with the potential for modern customization. With four bedrooms thoughtfully spread across two floors, this property offers a blend of comfort and convenience for residents and guests. As you step inside, you'll be greeted by an open ambiance, with abundant natural light streaming in through large windows. This design not only enhances the interior space but also offers breathtaking views of the surrounding nature and the Mediterranean Sea. The villa features an open-plan living and dining area, perfect for entertaining, with a fully-equipped kitchen The property's generous terrace calls for you to enjoy the outdoors while basking in the tranquility of the lush garden. This terrace is a true extension of the living area, providing ample space for outdoor dining, lounging, and hosting gatherings. Surrounded by fragrant flowers and mature trees, the garden offers also a swimming pool, perfect to cool off during warm Andalusian summers. One of the standout features of this villa is its potential for customization and expansion. With a spacious plot, there's ample room to build a garage, enhancing both convenience and value. Whether you envision a modern update or wish to preserve the villa's classic charm, the potential for transformation is virtually limitless. Situated in a highly sought-after residential area, this villa offers the best of both worlds — a peaceful retreat while being just a 10-minute drive from Marbella's vibrant city center.