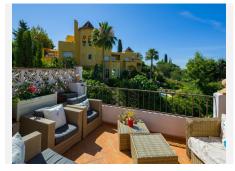

## R4399120

**P** El Rosario

REF# R4399120 1.200.000 €

| BEDS | BATHS | BUILT  | PLOT    | TERRACE |
|------|-------|--------|---------|---------|
| 4    | 4     | 230 m² | 1050 m² | 50 m²   |

Nestled in the heart of Marbella's prestigious residential area, this elegant villa is a rare find, combining timeless Mediterranean charm with the potential for modern customization. With four bedrooms thoughtfully spread across two floors, this property offers a blend of comfort and convenience for residents and guests. As you step inside, you'll be greeted by an open ambiance, with abundant natural light streaming in through large windows. This design not only enhances the interior space but also offers breathtaking views of the surrounding nature and the Mediterranean Sea. The villa features an open-plan living and dining area, perfect for entertaining, with a fully-equipped kitchen The property's generous terrace calls for you to enjoy the outdoors while basking in the tranquility of the lush garden. This terrace is a true extension of the living area, providing ample space for outdoor dining, lounging, and hosting gatherings. Surrounded by fragrant flowers and mature trees, the garden offers also a swimming pool, perfect to cool off during warm Andalusian summers. One of the standout features of this villa is its potential for customization and expansion. With a spacious plot, there's ample room to build a garage, enhancing both convenience and value. Whether you envision a modern update or wish to preserve the villa's classic charm, the potential for transformation is virtually limitless. Situated in a highly sought-after residential area, this villa offers the best of both worlds — a peaceful retreat while being just a 10-minute drive from Marbella's vibrant city center.