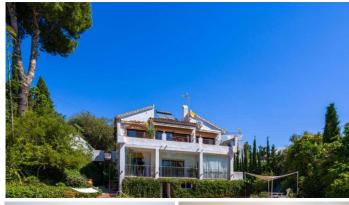

## R4399120

**P** El Rosario

REF# R4399120 1.200.000 €

| BEDS | BATHS | BUILT  | PLOT    | TERRACE |
|------|-------|--------|---------|---------|
| 4    | 4     | 230 m² | 1050 m² | 50 m²   |

Nestled in the heart of Marbella's prestigious residential area, this elegant villa is a rare find, combining timeless Mediterranean charm with the potential for modern customization. With four bedrooms thoughtfully spread across two floors, this property offers a blend of comfort and convenience for residents and guests. As you step inside, you'll be greeted by an open ambiance, with abundant natural light streaming in through large windows. This design not only enhances the interior space but also offers breathtaking views of the surrounding nature and the Mediterranean Sea. The villa features an open-plan living and dining area, perfect for entertaining, with a fully-equipped kitchen The property's generous terrace calls for you to enjoy the outdoors while basking in the tranquility of the lush garden. This terrace is a true extension of the living area, providing ample space for outdoor dining, lounging, and hosting gatherings. Surrounded by fragrant flowers and mature trees, the garden offers also a swimming pool, perfect to cool off during warm Andalusian summers. One of the standout features of this villa is its potential for customization and expansion. With a spacious plot, there's ample room to build a garage, enhancing both convenience and value. Whether you envision a modern update or wish to preserve the villa's classic charm, the potential for transformation is virtually limitless. Situated in a highly sought-after residential area, this villa offers the best of both worlds — a peaceful retreat while being just a 10-minute drive from Marbella's vibrant city center.