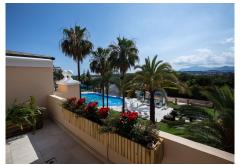

## R4388956 The Golden Mile REF# R4388956 2.300.000 €

| BEDS | BATHS | BUILT  | TERRACE |
|------|-------|--------|---------|
| 3    | 3.5   | 314 m² | 107 m²  |

This Luxury Penthouse is located at the heart of The Golden Mile, in a gated complex with only 47 apartments, with 24-hour security and beautiful communal gardens. The property has large rooms, a huge terrace with new jacuzzi and barbecue area, floor heating and a beautiful solarium with views to the sea, all furnished and decorated with high quality and good taste and the main suite has a big marble quality bathroom... On the lentrance you have a large open plan living space with a contemporary kitchen leading to a very large west facing terrace. On this level is also located the spacious master suite with its private terrace and the guest toilet. The staircase at the entry level takes you to the third bedroom with bathroom and an exterior door leading to the wrap around terrace and entertainment space with pergola and spectacular views. The property has also been micro cemented throughout. The apartment comes all furnished, including two parking spaces and 2 storage rooms in an underground communal garage. Penthouse Duplex, The Golden Mile, Costa del Sol. 3 Bedrooms, 3.5 Bathrooms, Built 314 m<sup>2</sup>, Terrace 107 m<sup>2</sup>. Setting : Close To Port, Close To Shops, Close To Schools. Orientation : West. Condition : Excellent. Pool : Communal. Climate Control : Air Conditioning, Central Heating. Views : Sea, Mountain, Pool. Features : Covered Terrace, Lift, Private Terrace, 24 Hour Reception. Security : 24 Hour Security. Parking : Underground, More Than One. Category : Luxury.