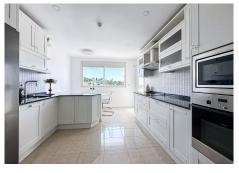

## R4388956 The Golden Mile REF# R4388956 2.300.000 €

| BEDS | BATHS | BUILT  | TERRACE |
|------|-------|--------|---------|
| 3    | 3.5   | 314 m² | 107 m²  |

This Luxury Penthouse is located at the heart of The Golden Mile, in a gated complex with only 47 apartments, with 24-hour security and beautiful communal gardens. The property has large rooms, a huge terrace with new jacuzzi and barbecue area, floor heating and a beautiful solarium with views to the sea, all furnished and decorated with high quality and good taste and the main suite has a big marble quality bathroom... On the lentrance you have a large open plan living space with a contemporary kitchen leading to a very large west facing terrace. On this level is also located the spacious master suite with its private terrace and the guest toilet. The staircase at the entry level takes you to the third bedroom with bathroom and an exterior door leading to the wrap around terrace and entertainment space with pergola and spectacular views. The property has also been micro cemented throughout. The apartment comes all furnished, including two parking spaces and 2 storage rooms in an underground communal garage. Penthouse Duplex, The Golden Mile, Costa del Sol. 3 Bedrooms, 3.5 Bathrooms, Built 314 m<sup>2</sup>, Terrace 107 m<sup>2</sup>. Setting : Close To Port, Close To Shops, Close To Schools. Orientation : West. Condition : Excellent. Pool : Communal. Climate Control : Air Conditioning, Central Heating. Views : Sea, Mountain, Pool. Features : Covered Terrace, Lift, Private Terrace, 24 Hour Reception. Security : 24 Hour Security. Parking : Underground, More Than One. Category : Luxury.