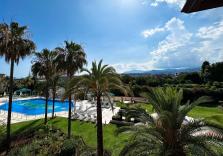

## R4388956 The Golden Mile REF# R4388956 2.300.000 €

| BEDS | BATHS | BUILT  | TERRACE |
|------|-------|--------|---------|
| 3    | 3.5   | 314 m² | 107 m²  |

This Luxury Penthouse is located at the heart of The Golden Mile, in a gated complex with only 47 apartments, with 24-hour security and beautiful communal gardens. The property has large rooms, a huge terrace with new jacuzzi and barbecue area, floor heating and a beautiful solarium with views to the sea, all furnished and decorated with high quality and good taste and the main suite has a big marble quality bathroom... On the lentrance you have a large open plan living space with a contemporary kitchen leading to a very large west facing terrace. On this level is also located the spacious master suite with its private terrace and the guest toilet. The staircase at the entry level takes you to the third bedroom with bathroom and an exterior door leading to the wrap around terrace and entertainment space with pergola and spectacular views. The property has also been micro cemented throughout. The apartment comes all furnished, including two parking spaces and 2 storage rooms in an underground communal garage. Penthouse Duplex, The Golden Mile, Costa del Sol. 3 Bedrooms, 3.5 Bathrooms, Built 314 m<sup>2</sup>, Terrace 107 m<sup>2</sup>. Setting : Close To Port, Close To Shops, Close To Schools. Orientation : West. Condition : Excellent. Pool : Communal. Climate Control : Air Conditioning, Central Heating. Views : Sea, Mountain, Pool. Features : Covered Terrace, Lift, Private Terrace, 24 Hour Reception. Security : 24 Hour Security. Parking : Underground, More Than One. Category : Luxury.