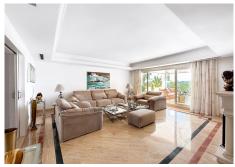

## R4388956 The Golden Mile REF# R4388956 2.300.000 €

| BEDS | BATHS | BUILT  | TERRACE |
|------|-------|--------|---------|
| 3    | 3.5   | 314 m² | 107 m²  |

This Luxury Penthouse is located at the heart of The Golden Mile, in a gated complex with only 47 apartments, with 24-hour security and beautiful communal gardens. The property has large rooms, a huge terrace with new jacuzzi and barbecue area, floor heating and a beautiful solarium with views to the sea, all furnished and decorated with high quality and good taste and the main suite has a big marble quality bathroom... On the lentrance you have a large open plan living space with a contemporary kitchen leading to a very large west facing terrace. On this level is also located the spacious master suite with its private terrace and the guest toilet. The staircase at the entry level takes you to the third bedroom with bathroom and an exterior door leading to the wrap around terrace and entertainment space with pergola and spectacular views. The property has also been micro cemented throughout. The apartment comes all furnished, including two parking spaces and 2 storage rooms in an underground communal garage. Penthouse Duplex, The Golden Mile, Costa del Sol. 3 Bedrooms, 3.5 Bathrooms, Built 314 m<sup>2</sup>, Terrace 107 m<sup>2</sup>. Setting : Close To Port, Close To Shops, Close To Schools. Orientation : West. Condition : Excellent. Pool : Communal. Climate Control : Air Conditioning, Central Heating. Views : Sea, Mountain, Pool. Features : Covered Terrace, Lift, Private Terrace, 24 Hour Reception. Security : 24 Hour Security. Parking : Underground, More Than One. Category : Luxury.