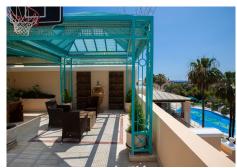

## R4388956 The Golden Mile REF# R4388956 2.300.000 €

| BEDS | BATHS | BUILT  | TERRACE |
|------|-------|--------|---------|
| 3    | 3.5   | 314 m² | 107 m²  |

This Luxury Penthouse is located at the heart of The Golden Mile, in a gated complex with only 47 apartments, with 24-hour security and beautiful communal gardens. The property has large rooms, a huge terrace with new jacuzzi and barbecue area, floor heating and a beautiful solarium with views to the sea, all furnished and decorated with high quality and good taste and the main suite has a big marble quality bathroom... On the lentrance you have a large open plan living space with a contemporary kitchen leading to a very large west facing terrace. On this level is also located the spacious master suite with its private terrace and the guest toilet. The staircase at the entry level takes you to the third bedroom with bathroom and an exterior door leading to the wrap around terrace and entertainment space with pergola and spectacular views. The property has also been micro cemented throughout. The apartment comes all furnished, including two parking spaces and 2 storage rooms in an underground communal garage. Penthouse Duplex, The Golden Mile, Costa del Sol. 3 Bedrooms, 3.5 Bathrooms, Built 314 m<sup>2</sup>, Terrace 107 m<sup>2</sup>. Setting : Close To Port, Close To Shops, Close To Schools. Orientation : West. Condition : Excellent. Pool : Communal. Climate Control : Air Conditioning, Central Heating. Views : Sea, Mountain, Pool. Features : Covered Terrace, Lift, Private Terrace, 24 Hour Reception. Security : 24 Hour Security. Parking : Underground, More Than One. Category : Luxury.