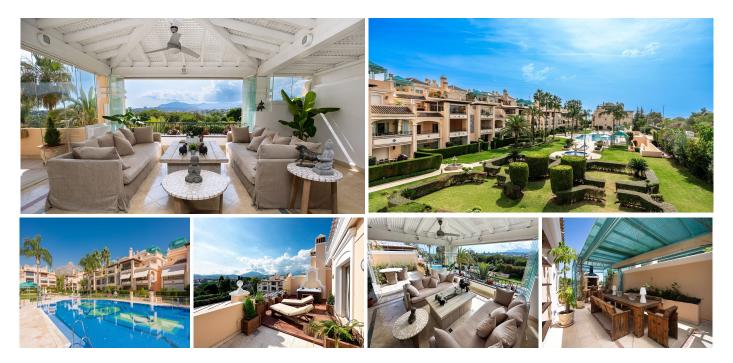

## R4388956 The Golden Mile REF# R4388956 2.300.000 €

| BEDS | BATHS | BUILT  | TERRACE |
|------|-------|--------|---------|
| 3    | 3.5   | 314 m² | 107 m²  |

This Luxury Penthouse is located at the heart of The Golden Mile, in a gated complex with only 47 apartments, with 24-hour security and beautiful communal gardens. The property has large rooms, a huge terrace with new jacuzzi and barbecue area, floor heating and a beautiful solarium with views to the sea, all furnished and decorated with high quality and good taste and the main suite has a big marble quality bathroom... On the lentrance you have a large open plan living space with a contemporary kitchen leading to a very large west facing terrace. On this level is also located the spacious master suite with its private terrace and the guest toilet. The staircase at the entry level takes you to the third bedroom with bathroom and an exterior door leading to the wrap around terrace and entertainment space with pergola and spectacular views. The property has also been micro cemented throughout. The apartment comes all furnished, including two parking spaces and 2 storage rooms in an underground communal garage. Penthouse Duplex, The Golden Mile, Costa del Sol. 3 Bedrooms, 3.5 Bathrooms, Built 314 m<sup>2</sup>, Terrace 107 m<sup>2</sup>. Setting : Close To Port, Close To Shops, Close To Schools. Orientation : West. Condition : Excellent. Pool : Communal. Climate Control : Air Conditioning, Central Heating. Views : Sea, Mountain, Pool. Features : Covered Terrace, Lift, Private Terrace, 24 Hour Reception. Security : 24 Hour Security. Parking : Underground, More Than One. Category : Luxury.