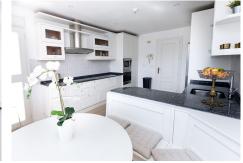

## R4388956 The Golden Mile REF# R4388956 2.300.000 €

| BEDS | BATHS | BUILT  | TERRACE |
|------|-------|--------|---------|
| 3    | 3.5   | 314 m² | 107 m²  |

This Luxury Penthouse is located at the heart of The Golden Mile, in a gated complex with only 47 apartments, with 24-hour security and beautiful communal gardens. The property has large rooms, a huge terrace with new jacuzzi and barbecue area, floor heating and a beautiful solarium with views to the sea, all furnished and decorated with high quality and good taste and the main suite has a big marble quality bathroom... On the lentrance you have a large open plan living space with a contemporary kitchen leading to a very large west facing terrace. On this level is also located the spacious master suite with its private terrace and the guest toilet. The staircase at the entry level takes you to the third bedroom with bathroom and an exterior door leading to the wrap around terrace and entertainment space with pergola and spectacular views. The property has also been micro cemented throughout. The apartment comes all furnished, including two parking spaces and 2 storage rooms in an underground communal garage. Penthouse Duplex, The Golden Mile, Costa del Sol. 3 Bedrooms, 3.5 Bathrooms, Built 314 m<sup>2</sup>, Terrace 107 m<sup>2</sup>. Setting : Close To Port, Close To Shops, Close To Schools. Orientation : West. Condition : Excellent. Pool : Communal. Climate Control : Air Conditioning, Central Heating. Views : Sea, Mountain, Pool. Features : Covered Terrace, Lift, Private Terrace, 24 Hour Reception. Security : 24 Hour Security. Parking : Underground, More Than One. Category : Luxury.