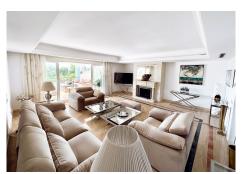

## R4388956 The Golden Mile REF# R4388956 2.300.000 €

| BEDS | BATHS | BUILT  | TERRACE |
|------|-------|--------|---------|
| 3    | 3.5   | 314 m² | 107 m²  |

This Luxury Penthouse is located at the heart of The Golden Mile, in a gated complex with only 47 apartments, with 24-hour security and beautiful communal gardens. The property has large rooms, a huge terrace with new jacuzzi and barbecue area, floor heating and a beautiful solarium with views to the sea, all furnished and decorated with high quality and good taste and the main suite has a big marble quality bathroom... On the lentrance you have a large open plan living space with a contemporary kitchen leading to a very large west facing terrace. On this level is also located the spacious master suite with its private terrace and the guest toilet. The staircase at the entry level takes you to the third bedroom with bathroom and an exterior door leading to the wrap around terrace and entertainment space with pergola and spectacular views. The property has also been micro cemented throughout. The apartment comes all furnished, including two parking spaces and 2 storage rooms in an underground communal garage. Penthouse Duplex, The Golden Mile, Costa del Sol. 3 Bedrooms, 3.5 Bathrooms, Built 314 m<sup>2</sup>, Terrace 107 m<sup>2</sup>. Setting : Close To Port, Close To Shops, Close To Schools. Orientation : West. Condition : Excellent. Pool : Communal. Climate Control : Air Conditioning, Central Heating. Views : Sea, Mountain, Pool. Features : Covered Terrace, Lift, Private Terrace, 24 Hour Reception. Security : 24 Hour Security. Parking : Underground, More Than One. Category : Luxury.