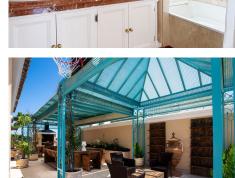

## R4388956 The Golden Mile REF# R4388956 2.300.000 €

| BEDS | BATHS | BUILT  | TERRACE |
|------|-------|--------|---------|
| 3    | 3.5   | 314 m² | 107 m²  |

This Luxury Penthouse is located at the heart of The Golden Mile, in a gated complex with only 47 apartments, with 24-hour security and beautiful communal gardens. The property has large rooms, a huge terrace with new jacuzzi and barbecue area, floor heating and a beautiful solarium with views to the sea, all furnished and decorated with high quality and good taste and the main suite has a big marble quality bathroom... On the lentrance you have a large open plan living space with a contemporary kitchen leading to a very large west facing terrace. On this level is also located the spacious master suite with its private terrace and the guest toilet. The staircase at the entry level takes you to the third bedroom with bathroom and an exterior door leading to the wrap around terrace and entertainment space with pergola and spectacular views. The property has also been micro cemented throughout. The apartment comes all furnished, including two parking spaces and 2 storage rooms in an underground communal garage. Penthouse Duplex, The Golden Mile, Costa del Sol. 3 Bedrooms, 3.5 Bathrooms, Built 314 m<sup>2</sup>, Terrace 107 m<sup>2</sup>. Setting : Close To Port, Close To Shops, Close To Schools. Orientation : West. Condition : Excellent. Pool : Communal. Climate Control : Air Conditioning, Central Heating. Views : Sea, Mountain, Pool. Features : Covered Terrace, Lift, Private Terrace, 24 Hour Reception. Security : 24 Hour Security. Parking : Underground, More Than One. Category : Luxury.