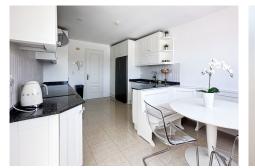

## R4388956 The Golden Mile REF# R4388956 2.300.000 €

| BEDS | BATHS | BUILT  | TERRACE |
|------|-------|--------|---------|
| 3    | 3.5   | 314 m² | 107 m²  |

This Luxury Penthouse is located at the heart of The Golden Mile, in a gated complex with only 47 apartments, with 24-hour security and beautiful communal gardens. The property has large rooms, a huge terrace with new jacuzzi and barbecue area, floor heating and a beautiful solarium with views to the sea, all furnished and decorated with high quality and good taste and the main suite has a big marble quality bathroom... On the lentrance you have a large open plan living space with a contemporary kitchen leading to a very large west facing terrace. On this level is also located the spacious master suite with its private terrace and the guest toilet. The staircase at the entry level takes you to the third bedroom with bathroom and an exterior door leading to the wrap around terrace and entertainment space with pergola and spectacular views. The property has also been micro cemented throughout. The apartment comes all furnished, including two parking spaces and 2 storage rooms in an underground communal garage. Penthouse Duplex, The Golden Mile, Costa del Sol. 3 Bedrooms, 3.5 Bathrooms, Built 314 m<sup>2</sup>, Terrace 107 m<sup>2</sup>. Setting : Close To Port, Close To Shops, Close To Schools. Orientation : West. Condition : Excellent. Pool : Communal. Climate Control : Air Conditioning, Central Heating. Views : Sea, Mountain, Pool. Features : Covered Terrace, Lift, Private Terrace, 24 Hour Reception. Security : 24 Hour Security. Parking : Underground, More Than One. Category : Luxury.