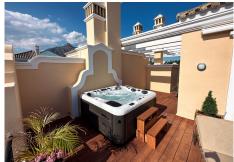

## R4388956 The Golden Mile REF# R4388956 2.300.000 €

| BEDS | BATHS | BUILT  | TERRACE |
|------|-------|--------|---------|
| 3    | 3.5   | 314 m² | 107 m²  |

This Luxury Penthouse is located at the heart of The Golden Mile, in a gated complex with only 47 apartments, with 24-hour security and beautiful communal gardens. The property has large rooms, a huge terrace with new jacuzzi and barbecue area, floor heating and a beautiful solarium with views to the sea, all furnished and decorated with high quality and good taste and the main suite has a big marble quality bathroom... On the lentrance you have a large open plan living space with a contemporary kitchen leading to a very large west facing terrace. On this level is also located the spacious master suite with its private terrace and the guest toilet. The staircase at the entry level takes you to the third bedroom with bathroom and an exterior door leading to the wrap around terrace and entertainment space with pergola and spectacular views. The property has also been micro cemented throughout. The apartment comes all furnished, including two parking spaces and 2 storage rooms in an underground communal garage. Penthouse Duplex, The Golden Mile, Costa del Sol. 3 Bedrooms, 3.5 Bathrooms, Built 314 m<sup>2</sup>, Terrace 107 m<sup>2</sup>. Setting : Close To Port, Close To Shops, Close To Schools. Orientation : West. Condition : Excellent. Pool : Communal. Climate Control : Air Conditioning, Central Heating. Views : Sea, Mountain, Pool. Features : Covered Terrace, Lift, Private Terrace, 24 Hour Reception. Security : 24 Hour Security. Parking : Underground, More Than One. Category : Luxury.