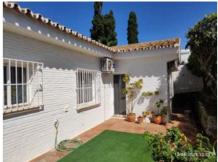

## R4387513 Calypso

REF# R4387513 1.175.000 €

| BEDS | BATHS | BUILT  | TERRACE |
|------|-------|--------|---------|
| 6    | 6     | 505 m² | 89 m²   |

Beautiful villa with uninterrupted panoramic views of the entire coast and breathtaking sea views, on clear days you can see Gibraltar and Africa. This recently renovated villa consists of a beautiful modern open plan kitchen, generous living room with fireplace, master bedroom with en-suite bathroom, 2 guest bedrooms with 2 additional bathrooms with shower, spacious terrace and swimming pool. A double garage and indoor parking are also available. Below the villa there are 3 independent studios. Located within walking distance of the sea and all amenities such as supermarket, shops, weekly market and numerous restaurants makes this property an ideal investment home as well as a permanent home. This exceptional villa with a lot of potential can therefore serve as a B&B or be rented out on a long or short term basis. The villa is currently rented out for short term holidays and therefore has the necessary tourist license. Access to the property is through a gate where you walk down a few steps to get to the house, but there is also an alternative entrance without stairs for wheelchair users. The 3 studios have a separate entrance, but at the same time they are accessible from the villa via 2 stairs, one on the side of the villa, at the main entrance and one by the pool, so that both parts can be separated perfectly. Do not miss this exceptional opportunity and contact us for more information or to make an appointment.