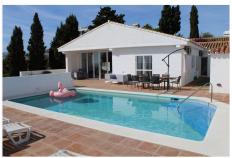

## R4387513 Calypso

REF# R4387513 1.175.000 €

| BEDS | BATHS | BUILT  | TERRACE |
|------|-------|--------|---------|
| 6    | 6     | 505 m² | 89 m²   |

Beautiful villa with uninterrupted panoramic views of the entire coast and breathtaking sea views, on clear days you can see Gibraltar and Africa. This recently renovated villa consists of a beautiful modern open plan kitchen, generous living room with fireplace, master bedroom with en-suite bathroom, 2 guest bedrooms with 2 additional bathrooms with shower, spacious terrace and swimming pool. A double garage and indoor parking are also available. Below the villa there are 3 independent studios. Located within walking distance of the sea and all amenities such as supermarket, shops, weekly market and numerous restaurants makes this property an ideal investment home as well as a permanent home. This exceptional villa with a lot of potential can therefore serve as a B&B or be rented out on a long or short term basis. The villa is currently rented out for short term holidays and therefore has the necessary tourist license. Access to the property is through a gate where you walk down a few steps to get to the house, but there is also an alternative entrance without stairs for wheelchair users. The 3 studios have a separate entrance, but at the same time they are accessible from the villa via 2 stairs, one on the side of the villa, at the main entrance and one by the pool, so that both parts can be separated perfectly. Do not miss this exceptional opportunity and contact us for more information or to make an appointment.