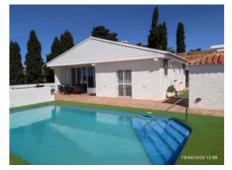

## R4387513 Calypso

REF# R4387513 1.175.000 €

| BEDS | BATHS | BUILT  | TERRACE |
|------|-------|--------|---------|
| 6    | 6     | 505 m² | 89 m²   |

Beautiful villa with uninterrupted panoramic views of the entire coast and breathtaking sea views, on clear days you can see Gibraltar and Africa. This recently renovated villa consists of a beautiful modern open plan kitchen, generous living room with fireplace, master bedroom with en-suite bathroom, 2 guest bedrooms with 2 additional bathrooms with shower, spacious terrace and swimming pool. A double garage and indoor parking are also available. Below the villa there are 3 independent studios. Located within walking distance of the sea and all amenities such as supermarket, shops, weekly market and numerous restaurants makes this property an ideal investment home as well as a permanent home. This exceptional villa with a lot of potential can therefore serve as a B&B or be rented out on a long or short term basis. The villa is currently rented out for short term holidays and therefore has the necessary tourist license. Access to the property is through a gate where you walk down a few steps to get to the house, but there is also an alternative entrance without stairs for wheelchair users. The 3 studios have a separate entrance, but at the same time they are accessible from the villa via 2 stairs, one on the side of the villa, at the main entrance and one by the pool, so that both parts can be separated perfectly. Do not miss this exceptional opportunity and contact us for more information or to make an appointment.