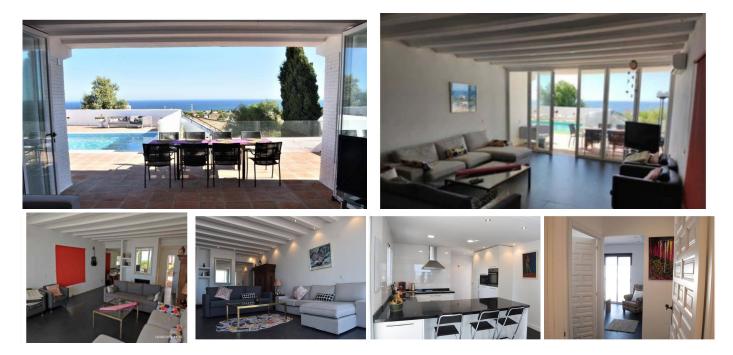

## R4387513 Calypso

REF# R4387513 1.175.000 €

| BEDS | BATHS | BUILT  | TERRACE |
|------|-------|--------|---------|
| 6    | 6     | 505 m² | 89 m²   |

Beautiful villa with uninterrupted panoramic views of the entire coast and breathtaking sea views, on clear days you can see Gibraltar and Africa. This recently renovated villa consists of a beautiful modern open plan kitchen, generous living room with fireplace, master bedroom with en-suite bathroom, 2 guest bedrooms with 2 additional bathrooms with shower, spacious terrace and swimming pool. A double garage and indoor parking are also available. Below the villa there are 3 independent studios. Located within walking distance of the sea and all amenities such as supermarket, shops, weekly market and numerous restaurants makes this property an ideal investment home as well as a permanent home. This exceptional villa with a lot of potential can therefore serve as a B&B or be rented out on a long or short term basis. The villa is currently rented out for short term holidays and therefore has the necessary tourist license. Access to the property is through a gate where you walk down a few steps to get to the house, but there is also an alternative entrance without stairs for wheelchair users. The 3 studios have a separate entrance, but at the same time they are accessible from the villa via 2 stairs, one on the side of the villa, at the main entrance and one by the pool, so that both parts can be separated perfectly. Do not miss this exceptional opportunity and contact us for more information or to make an appointment.