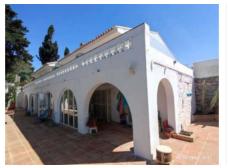

## R4387513 Calypso

REF# R4387513 1.175.000 €

| BEDS | BATHS | BUILT  | TERRACE |
|------|-------|--------|---------|
| 6    | 6     | 505 m² | 89 m²   |

Beautiful villa with uninterrupted panoramic views of the entire coast and breathtaking sea views, on clear days you can see Gibraltar and Africa. This recently renovated villa consists of a beautiful modern open plan kitchen, generous living room with fireplace, master bedroom with en-suite bathroom, 2 guest bedrooms with 2 additional bathrooms with shower, spacious terrace and swimming pool. A double garage and indoor parking are also available. Below the villa there are 3 independent studios. Located within walking distance of the sea and all amenities such as supermarket, shops, weekly market and numerous restaurants makes this property an ideal investment home as well as a permanent home. This exceptional villa with a lot of potential can therefore serve as a B&B or be rented out on a long or short term basis. The villa is currently rented out for short term holidays and therefore has the necessary tourist license. Access to the property is through a gate where you walk down a few steps to get to the house, but there is also an alternative entrance without stairs for wheelchair users. The 3 studios have a separate entrance, but at the same time they are accessible from the villa via 2 stairs, one on the side of the villa, at the main entrance and one by the pool, so that both parts can be separated perfectly. Do not miss this exceptional opportunity and contact us for more information or to make an appointment.