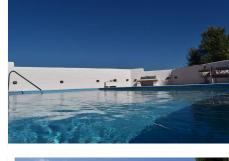

## R4387513 Calypso

REF# R4387513 1.175.000 €

| BEDS | BATHS | BUILT  | TERRACE |
|------|-------|--------|---------|
| 6    | 6     | 505 m² | 89 m²   |

Beautiful villa with uninterrupted panoramic views of the entire coast and breathtaking sea views, on clear days you can see Gibraltar and Africa. This recently renovated villa consists of a beautiful modern open plan kitchen, generous living room with fireplace, master bedroom with en-suite bathroom, 2 guest bedrooms with 2 additional bathrooms with shower, spacious terrace and swimming pool. A double garage and indoor parking are also available. Below the villa there are 3 independent studios. Located within walking distance of the sea and all amenities such as supermarket, shops, weekly market and numerous restaurants makes this property an ideal investment home as well as a permanent home. This exceptional villa with a lot of potential can therefore serve as a B&B or be rented out on a long or short term basis. The villa is currently rented out for short term holidays and therefore has the necessary tourist license. Access to the property is through a gate where you walk down a few steps to get to the house, but there is also an alternative entrance without stairs for wheelchair users. The 3 studios have a separate entrance, but at the same time they are accessible from the villa via 2 stairs, one on the side of the villa, at the main entrance and one by the pool, so that both parts can be separated perfectly. Do not miss this exceptional opportunity and contact us for more information or to make an appointment.