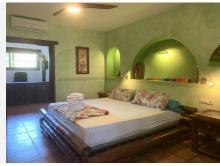

R4386514

REF# R4386514 1.700.000 €

| BEDS | BATHS | BUILT  | PLOT    |
|------|-------|--------|---------|
| 4    | 4     | 551 m² | 1100 m² |

Fantastic detached house situated in Mijas Costa, with private garden and swimming pool, in a residential area where we can enjoy a great tranquility. The property consists of an entrance courtyard from which we access to the house, upon entering we find the hall, large size from which we access the living room with fireplace, fully fitted kitchen with dining area and fireplace / barbecue. From the kitchen and the living room we can access to a large porch with a large summer dining area and hammock area with views to the garden and the swimming pool. In the pool area there is a covered barbecue with a bar. On the main floor, apart from the living room and the kitchen, we have 3 bedrooms and two complete bathrooms. On the first floor is the master bedroom, large in size with an en suite bathroom with shower and bathtub, on this floor we also have an office, the whole floor has underfloor heating. From the main floor, by stairs, we go down to the basement of the house of 120 square meters, which is currently used as a games area, with a billiard, area with several sofas, gym, bathroom with shower and wine cellar. From the basement we have direct access to the swimming pool. The house has air conditioning, all rooms have fitted wardrobes. On the main floor we have a garage for two cars and it is possible to park another car at the entrance of the garage. It is a great property, decorated with a lot of care and attention to detail.