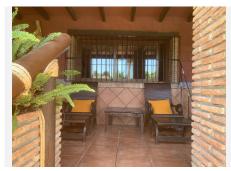

R4386514

REF# R4386514 1.700.000 €

| BEDS | BATHS | BUILT  | PLOT    |
|------|-------|--------|---------|
| 4    | 4     | 551 m² | 1100 m² |

Fantastic detached house situated in Mijas Costa, with private garden and swimming pool, in a residential area where we can enjoy a great tranquility. The property consists of an entrance courtyard from which we access to the house, upon entering we find the hall, large size from which we access the living room with fireplace, fully fitted kitchen with dining area and fireplace / barbecue. From the kitchen and the living room we can access to a large porch with a large summer dining area and hammock area with views to the garden and the swimming pool. In the pool area there is a covered barbecue with a bar. On the main floor, apart from the living room and the kitchen, we have 3 bedrooms and two complete bathrooms. On the first floor is the master bedroom, large in size with an en suite bathroom with shower and bathtub, on this floor we also have an office, the whole floor has underfloor heating. From the main floor, by stairs, we go down to the basement of the house of 120 square meters, which is currently used as a games area, with a billiard, area with several sofas, gym, bathroom with shower and wine cellar. From the basement we have direct access to the swimming pool. The house has air conditioning, all rooms have fitted wardrobes. On the main floor we have a garage for two cars and it is possible to park another car at the entrance of the garage. It is a great property, decorated with a lot of care and attention to detail.