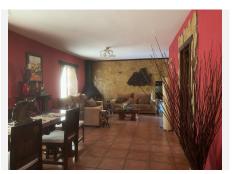

R4386514

REF# R4386514 1.700.000 €

| BEDS | BATHS | BUILT  | PLOT    |
|------|-------|--------|---------|
| 4    | 4     | 551 m² | 1100 m² |

Fantastic detached house situated in Mijas Costa, with private garden and swimming pool, in a residential area where we can enjoy a great tranquility. The property consists of an entrance courtyard from which we access to the house, upon entering we find the hall, large size from which we access the living room with fireplace, fully fitted kitchen with dining area and fireplace / barbecue. From the kitchen and the living room we can access to a large porch with a large summer dining area and hammock area with views to the garden and the swimming pool. In the pool area there is a covered barbecue with a bar. On the main floor, apart from the living room and the kitchen, we have 3 bedrooms and two complete bathrooms. On the first floor is the master bedroom, large in size with an en suite bathroom with shower and bathtub, on this floor we also have an office, the whole floor has underfloor heating. From the main floor, by stairs, we go down to the basement of the house of 120 square meters, which is currently used as a games area, with a billiard, area with several sofas, gym, bathroom with shower and wine cellar. From the basement we have direct access to the swimming pool. The house has air conditioning, all rooms have fitted wardrobes. On the main floor we have a garage for two cars and it is possible to park another car at the entrance of the garage. It is a great property, decorated with a lot of care and attention to detail.