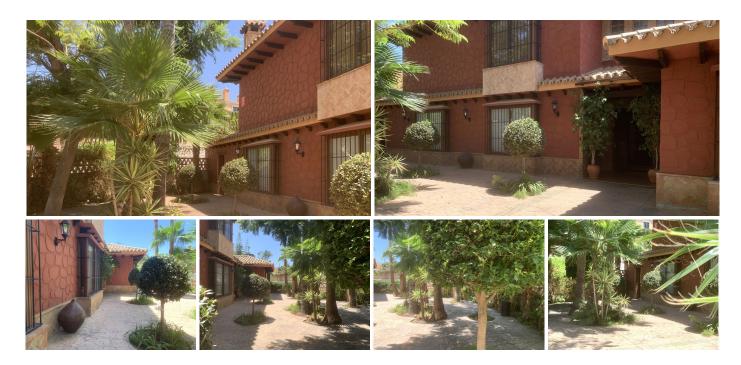

R4386514

REF# R4386514 1.700.000 €

| BEDS | BATHS | BUILT  | PLOT    |
|------|-------|--------|---------|
| 4    | 4     | 551 m² | 1100 m² |

Fantastic detached house situated in Mijas Costa, with private garden and swimming pool, in a residential area where we can enjoy a great tranquility. The property consists of an entrance courtyard from which we access to the house, upon entering we find the hall, large size from which we access the living room with fireplace, fully fitted kitchen with dining area and fireplace / barbecue. From the kitchen and the living room we can access to a large porch with a large summer dining area and hammock area with views to the garden and the swimming pool. In the pool area there is a covered barbecue with a bar. On the main floor, apart from the living room and the kitchen, we have 3 bedrooms and two complete bathrooms. On the first floor is the master bedroom, large in size with an en suite bathroom with shower and bathtub, on this floor we also have an office, the whole floor has underfloor heating. From the main floor, by stairs, we go down to the basement of the house of 120 square meters, which is currently used as a games area, with a billiard, area with several sofas, gym, bathroom with shower and wine cellar. From the basement we have direct access to the swimming pool. The house has air conditioning, all rooms have fitted wardrobes. On the main floor we have a garage for two cars and it is possible to park another car at the entrance of the garage. It is a great property, decorated with a lot of care and attention to detail.