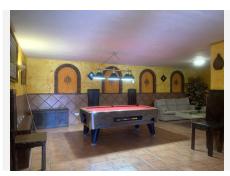

R4386514

REF# R4386514 1.700.000 €

| BEDS | BATHS | BUILT  | PLOT    |
|------|-------|--------|---------|
| 4    | 4     | 551 m² | 1100 m² |

Fantastic detached house situated in Mijas Costa, with private garden and swimming pool, in a residential area where we can enjoy a great tranquility. The property consists of an entrance courtyard from which we access to the house, upon entering we find the hall, large size from which we access the living room with fireplace, fully fitted kitchen with dining area and fireplace / barbecue. From the kitchen and the living room we can access to a large porch with a large summer dining area and hammock area with views to the garden and the swimming pool. In the pool area there is a covered barbecue with a bar. On the main floor, apart from the living room and the kitchen, we have 3 bedrooms and two complete bathrooms. On the first floor is the master bedroom, large in size with an en suite bathroom with shower and bathtub, on this floor we also have an office, the whole floor has underfloor heating. From the main floor, by stairs, we go down to the basement of the house of 120 square meters, which is currently used as a games area, with a billiard, area with several sofas, gym, bathroom with shower and wine cellar. From the basement we have direct access to the swimming pool. The house has air conditioning, all rooms have fitted wardrobes. On the main floor we have a garage for two cars and it is possible to park another car at the entrance of the garage. It is a great property, decorated with a lot of care and attention to detail.