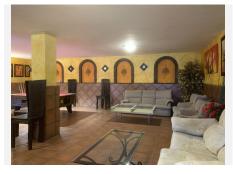

R4386514

REF# R4386514 1.700.000 €

| BEDS | BATHS | BUILT  | PLOT    |
|------|-------|--------|---------|
| 4    | 4     | 551 m² | 1100 m² |

Fantastic detached house situated in Mijas Costa, with private garden and swimming pool, in a residential area where we can enjoy a great tranquility. The property consists of an entrance courtyard from which we access to the house, upon entering we find the hall, large size from which we access the living room with fireplace, fully fitted kitchen with dining area and fireplace / barbecue. From the kitchen and the living room we can access to a large porch with a large summer dining area and hammock area with views to the garden and the swimming pool. In the pool area there is a covered barbecue with a bar. On the main floor, apart from the living room and the kitchen, we have 3 bedrooms and two complete bathrooms. On the first floor is the master bedroom, large in size with an en suite bathroom with shower and bathtub, on this floor we also have an office, the whole floor has underfloor heating. From the main floor, by stairs, we go down to the basement of the house of 120 square meters, which is currently used as a games area, with a billiard, area with several sofas, gym, bathroom with shower and wine cellar. From the basement we have direct access to the swimming pool. The house has air conditioning, all rooms have fitted wardrobes. On the main floor we have a garage for two cars and it is possible to park another car at the entrance of the garage. It is a great property, decorated with a lot of care and attention to detail.