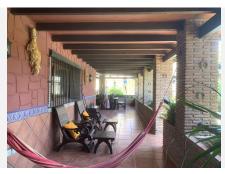

R4386514

REF# R4386514 1.700.000 €

| BEDS | BATHS | BUILT  | PLOT    |
|------|-------|--------|---------|
| 4    | 4     | 551 m² | 1100 m² |

Fantastic detached house situated in Mijas Costa, with private garden and swimming pool, in a residential area where we can enjoy a great tranquility. The property consists of an entrance courtyard from which we access to the house, upon entering we find the hall, large size from which we access the living room with fireplace, fully fitted kitchen with dining area and fireplace / barbecue. From the kitchen and the living room we can access to a large porch with a large summer dining area and hammock area with views to the garden and the swimming pool. In the pool area there is a covered barbecue with a bar. On the main floor, apart from the living room and the kitchen, we have 3 bedrooms and two complete bathrooms. On the first floor is the master bedroom, large in size with an en suite bathroom with shower and bathtub, on this floor we also have an office, the whole floor has underfloor heating. From the main floor, by stairs, we go down to the basement of the house of 120 square meters, which is currently used as a games area, with a billiard, area with several sofas, gym, bathroom with shower and wine cellar. From the basement we have direct access to the swimming pool. The house has air conditioning, all rooms have fitted wardrobes. On the main floor we have a garage for two cars and it is possible to park another car at the entrance of the garage. It is a great property, decorated with a lot of care and attention to detail.