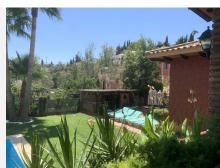

R4386514

REF# R4386514 1.700.000 €

| BEDS | BATHS | BUILT  | PLOT    |
|------|-------|--------|---------|
| 4    | 4     | 551 m² | 1100 m² |

Fantastic detached house situated in Mijas Costa, with private garden and swimming pool, in a residential area where we can enjoy a great tranquility. The property consists of an entrance courtyard from which we access to the house, upon entering we find the hall, large size from which we access the living room with fireplace, fully fitted kitchen with dining area and fireplace / barbecue. From the kitchen and the living room we can access to a large porch with a large summer dining area and hammock area with views to the garden and the swimming pool. In the pool area there is a covered barbecue with a bar. On the main floor, apart from the living room and the kitchen, we have 3 bedrooms and two complete bathrooms. On the first floor is the master bedroom, large in size with an en suite bathroom with shower and bathtub, on this floor we also have an office, the whole floor has underfloor heating. From the main floor, by stairs, we go down to the basement of the house of 120 square meters, which is currently used as a games area, with a billiard, area with several sofas, gym, bathroom with shower and wine cellar. From the basement we have direct access to the swimming pool. The house has air conditioning, all rooms have fitted wardrobes. On the main floor we have a garage for two cars and it is possible to park another car at the entrance of the garage. It is a great property, decorated with a lot of care and attention to detail.