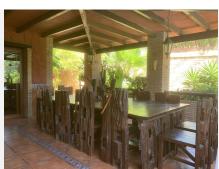

R4386514

REF# R4386514 1.700.000 €

| BEDS | BATHS | BUILT  | PLOT    |
|------|-------|--------|---------|
| 4    | 4     | 551 m² | 1100 m² |

Fantastic detached house situated in Mijas Costa, with private garden and swimming pool, in a residential area where we can enjoy a great tranquility. The property consists of an entrance courtyard from which we access to the house, upon entering we find the hall, large size from which we access the living room with fireplace, fully fitted kitchen with dining area and fireplace / barbecue. From the kitchen and the living room we can access to a large porch with a large summer dining area and hammock area with views to the garden and the swimming pool. In the pool area there is a covered barbecue with a bar. On the main floor, apart from the living room and the kitchen, we have 3 bedrooms and two complete bathrooms. On the first floor is the master bedroom, large in size with an en suite bathroom with shower and bathtub, on this floor we also have an office, the whole floor has underfloor heating. From the main floor, by stairs, we go down to the basement of the house of 120 square meters, which is currently used as a games area, with a billiard, area with several sofas, gym, bathroom with shower and wine cellar. From the basement we have direct access to the swimming pool. The house has air conditioning, all rooms have fitted wardrobes. On the main floor we have a garage for two cars and it is possible to park another car at the entrance of the garage. It is a great property, decorated with a lot of care and attention to detail.