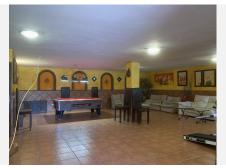

R4386514

REF# R4386514 1.700.000 €

| BEDS | BATHS | BUILT  | PLOT    |
|------|-------|--------|---------|
| 4    | 4     | 551 m² | 1100 m² |

Fantastic detached house situated in Mijas Costa, with private garden and swimming pool, in a residential area where we can enjoy a great tranquility. The property consists of an entrance courtyard from which we access to the house, upon entering we find the hall, large size from which we access the living room with fireplace, fully fitted kitchen with dining area and fireplace / barbecue. From the kitchen and the living room we can access to a large porch with a large summer dining area and hammock area with views to the garden and the swimming pool. In the pool area there is a covered barbecue with a bar. On the main floor, apart from the living room and the kitchen, we have 3 bedrooms and two complete bathrooms. On the first floor is the master bedroom, large in size with an en suite bathroom with shower and bathtub, on this floor we also have an office, the whole floor has underfloor heating. From the main floor, by stairs, we go down to the basement of the house of 120 square meters, which is currently used as a games area, with a billiard, area with several sofas, gym, bathroom with shower and wine cellar. From the basement we have direct access to the swimming pool. The house has air conditioning, all rooms have fitted wardrobes. On the main floor we have a garage for two cars and it is possible to park another car at the entrance of the garage. It is a great property, decorated with a lot of care and attention to detail.