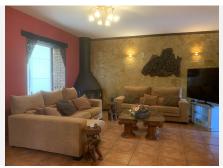

R4386514

REF# R4386514 1.700.000 €

| BEDS | BATHS | BUILT  | PLOT    |
|------|-------|--------|---------|
| 4    | 4     | 551 m² | 1100 m² |

Fantastic detached house situated in Mijas Costa, with private garden and swimming pool, in a residential area where we can enjoy a great tranquility. The property consists of an entrance courtyard from which we access to the house, upon entering we find the hall, large size from which we access the living room with fireplace, fully fitted kitchen with dining area and fireplace / barbecue. From the kitchen and the living room we can access to a large porch with a large summer dining area and hammock area with views to the garden and the swimming pool. In the pool area there is a covered barbecue with a bar. On the main floor, apart from the living room and the kitchen, we have 3 bedrooms and two complete bathrooms. On the first floor is the master bedroom, large in size with an en suite bathroom with shower and bathtub, on this floor we also have an office, the whole floor has underfloor heating. From the main floor, by stairs, we go down to the basement of the house of 120 square meters, which is currently used as a games area, with a billiard, area with several sofas, gym, bathroom with shower and wine cellar. From the basement we have direct access to the swimming pool. The house has air conditioning, all rooms have fitted wardrobes. On the main floor we have a garage for two cars and it is possible to park another car at the entrance of the garage. It is a great property, decorated with a lot of care and attention to detail.