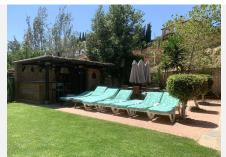

R4386514

REF# R4386514 1.700.000 €

| BEDS | BATHS | BUILT  | PLOT    |
|------|-------|--------|---------|
| 4    | 4     | 551 m² | 1100 m² |

Fantastic detached house situated in Mijas Costa, with private garden and swimming pool, in a residential area where we can enjoy a great tranquility. The property consists of an entrance courtyard from which we access to the house, upon entering we find the hall, large size from which we access the living room with fireplace, fully fitted kitchen with dining area and fireplace / barbecue. From the kitchen and the living room we can access to a large porch with a large summer dining area and hammock area with views to the garden and the swimming pool. In the pool area there is a covered barbecue with a bar. On the main floor, apart from the living room and the kitchen, we have 3 bedrooms and two complete bathrooms. On the first floor is the master bedroom, large in size with an en suite bathroom with shower and bathtub, on this floor we also have an office, the whole floor has underfloor heating. From the main floor, by stairs, we go down to the basement of the house of 120 square meters, which is currently used as a games area, with a billiard, area with several sofas, gym, bathroom with shower and wine cellar. From the basement we have direct access to the swimming pool. The house has air conditioning, all rooms have fitted wardrobes. On the main floor we have a garage for two cars and it is possible to park another car at the entrance of the garage. It is a great property, decorated with a lot of care and attention to detail.