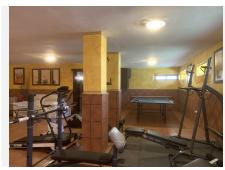

R4386514

REF# R4386514 1.700.000 €

| BEDS | BATHS | BUILT  | PLOT    |
|------|-------|--------|---------|
| 4    | 4     | 551 m² | 1100 m² |

Fantastic detached house situated in Mijas Costa, with private garden and swimming pool, in a residential area where we can enjoy a great tranquility. The property consists of an entrance courtyard from which we access to the house, upon entering we find the hall, large size from which we access the living room with fireplace, fully fitted kitchen with dining area and fireplace / barbecue. From the kitchen and the living room we can access to a large porch with a large summer dining area and hammock area with views to the garden and the swimming pool. In the pool area there is a covered barbecue with a bar. On the main floor, apart from the living room and the kitchen, we have 3 bedrooms and two complete bathrooms. On the first floor is the master bedroom, large in size with an en suite bathroom with shower and bathtub, on this floor we also have an office, the whole floor has underfloor heating. From the main floor, by stairs, we go down to the basement of the house of 120 square meters, which is currently used as a games area, with a billiard, area with several sofas, gym, bathroom with shower and wine cellar. From the basement we have direct access to the swimming pool. The house has air conditioning, all rooms have fitted wardrobes. On the main floor we have a garage for two cars and it is possible to park another car at the entrance of the garage. It is a great property, decorated with a lot of care and attention to detail.