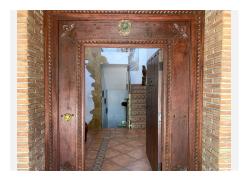

R4386514

REF# R4386514 1.700.000 €

| BEDS | BATHS | BUILT  | PLOT    |
|------|-------|--------|---------|
| 4    | 4     | 551 m² | 1100 m² |

Fantastic detached house situated in Mijas Costa, with private garden and swimming pool, in a residential area where we can enjoy a great tranquility. The property consists of an entrance courtyard from which we access to the house, upon entering we find the hall, large size from which we access the living room with fireplace, fully fitted kitchen with dining area and fireplace / barbecue. From the kitchen and the living room we can access to a large porch with a large summer dining area and hammock area with views to the garden and the swimming pool. In the pool area there is a covered barbecue with a bar. On the main floor, apart from the living room and the kitchen, we have 3 bedrooms and two complete bathrooms. On the first floor is the master bedroom, large in size with an en suite bathroom with shower and bathtub, on this floor we also have an office, the whole floor has underfloor heating. From the main floor, by stairs, we go down to the basement of the house of 120 square meters, which is currently used as a games area, with a billiard, area with several sofas, gym, bathroom with shower and wine cellar. From the basement we have direct access to the swimming pool. The house has air conditioning, all rooms have fitted wardrobes. On the main floor we have a garage for two cars and it is possible to park another car at the entrance of the garage. It is a great property, decorated with a lot of care and attention to detail.