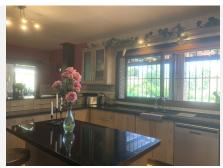

R4386514

REF# R4386514 1.700.000 €

| BEDS | BATHS | BUILT  | PLOT    |
|------|-------|--------|---------|
| 4    | 4     | 551 m² | 1100 m² |

Fantastic detached house situated in Mijas Costa, with private garden and swimming pool, in a residential area where we can enjoy a great tranquility. The property consists of an entrance courtyard from which we access to the house, upon entering we find the hall, large size from which we access the living room with fireplace, fully fitted kitchen with dining area and fireplace / barbecue. From the kitchen and the living room we can access to a large porch with a large summer dining area and hammock area with views to the garden and the swimming pool. In the pool area there is a covered barbecue with a bar. On the main floor, apart from the living room and the kitchen, we have 3 bedrooms and two complete bathrooms. On the first floor is the master bedroom, large in size with an en suite bathroom with shower and bathtub, on this floor we also have an office, the whole floor has underfloor heating. From the main floor, by stairs, we go down to the basement of the house of 120 square meters, which is currently used as a games area, with a billiard, area with several sofas, gym, bathroom with shower and wine cellar. From the basement we have direct access to the swimming pool. The house has air conditioning, all rooms have fitted wardrobes. On the main floor we have a garage for two cars and it is possible to park another car at the entrance of the garage. It is a great property, decorated with a lot of care and attention to detail.