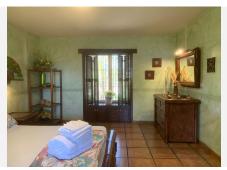

R4386514

REF# R4386514 1.700.000 €

| BEDS | BATHS | BUILT  | PLOT    |
|------|-------|--------|---------|
| 4    | 4     | 551 m² | 1100 m² |

Fantastic detached house situated in Mijas Costa, with private garden and swimming pool, in a residential area where we can enjoy a great tranquility. The property consists of an entrance courtyard from which we access to the house, upon entering we find the hall, large size from which we access the living room with fireplace, fully fitted kitchen with dining area and fireplace / barbecue. From the kitchen and the living room we can access to a large porch with a large summer dining area and hammock area with views to the garden and the swimming pool. In the pool area there is a covered barbecue with a bar. On the main floor, apart from the living room and the kitchen, we have 3 bedrooms and two complete bathrooms. On the first floor is the master bedroom, large in size with an en suite bathroom with shower and bathtub, on this floor we also have an office, the whole floor has underfloor heating. From the main floor, by stairs, we go down to the basement of the house of 120 square meters, which is currently used as a games area, with a billiard, area with several sofas, gym, bathroom with shower and wine cellar. From the basement we have direct access to the swimming pool. The house has air conditioning, all rooms have fitted wardrobes. On the main floor we have a garage for two cars and it is possible to park another car at the entrance of the garage. It is a great property, decorated with a lot of care and attention to detail.