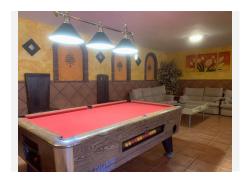

R4386514

REF# R4386514 1.700.000 €

| BEDS | BATHS | BUILT  | PLOT    |
|------|-------|--------|---------|
| 4    | 4     | 551 m² | 1100 m² |

Fantastic detached house situated in Mijas Costa, with private garden and swimming pool, in a residential area where we can enjoy a great tranquility. The property consists of an entrance courtyard from which we access to the house, upon entering we find the hall, large size from which we access the living room with fireplace, fully fitted kitchen with dining area and fireplace / barbecue. From the kitchen and the living room we can access to a large porch with a large summer dining area and hammock area with views to the garden and the swimming pool. In the pool area there is a covered barbecue with a bar. On the main floor, apart from the living room and the kitchen, we have 3 bedrooms and two complete bathrooms. On the first floor is the master bedroom, large in size with an en suite bathroom with shower and bathtub, on this floor we also have an office, the whole floor has underfloor heating. From the main floor, by stairs, we go down to the basement of the house of 120 square meters, which is currently used as a games area, with a billiard, area with several sofas, gym, bathroom with shower and wine cellar. From the basement we have direct access to the swimming pool. The house has air conditioning, all rooms have fitted wardrobes. On the main floor we have a garage for two cars and it is possible to park another car at the entrance of the garage. It is a great property, decorated with a lot of care and attention to detail.