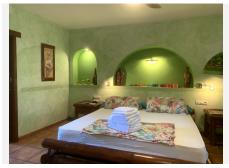

R4386514

REF# R4386514 1.700.000 €

| BEDS | BATHS | BUILT  | PLOT    |
|------|-------|--------|---------|
| 4    | 4     | 551 m² | 1100 m² |

Fantastic detached house situated in Mijas Costa, with private garden and swimming pool, in a residential area where we can enjoy a great tranquility. The property consists of an entrance courtyard from which we access to the house, upon entering we find the hall, large size from which we access the living room with fireplace, fully fitted kitchen with dining area and fireplace / barbecue. From the kitchen and the living room we can access to a large porch with a large summer dining area and hammock area with views to the garden and the swimming pool. In the pool area there is a covered barbecue with a bar. On the main floor, apart from the living room and the kitchen, we have 3 bedrooms and two complete bathrooms. On the first floor is the master bedroom, large in size with an en suite bathroom with shower and bathtub, on this floor we also have an office, the whole floor has underfloor heating. From the main floor, by stairs, we go down to the basement of the house of 120 square meters, which is currently used as a games area, with a billiard, area with several sofas, gym, bathroom with shower and wine cellar. From the basement we have direct access to the swimming pool. The house has air conditioning, all rooms have fitted wardrobes. On the main floor we have a garage for two cars and it is possible to park another car at the entrance of the garage. It is a great property, decorated with a lot of care and attention to detail.