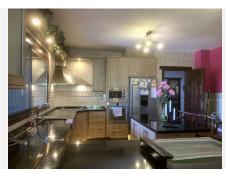

R4386514

REF# R4386514 1.700.000 €

| BEDS | BATHS | BUILT  | PLOT    |
|------|-------|--------|---------|
| 4    | 4     | 551 m² | 1100 m² |

Fantastic detached house situated in Mijas Costa, with private garden and swimming pool, in a residential area where we can enjoy a great tranquility. The property consists of an entrance courtyard from which we access to the house, upon entering we find the hall, large size from which we access the living room with fireplace, fully fitted kitchen with dining area and fireplace / barbecue. From the kitchen and the living room we can access to a large porch with a large summer dining area and hammock area with views to the garden and the swimming pool. In the pool area there is a covered barbecue with a bar. On the main floor, apart from the living room and the kitchen, we have 3 bedrooms and two complete bathrooms. On the first floor is the master bedroom, large in size with an en suite bathroom with shower and bathtub, on this floor we also have an office, the whole floor has underfloor heating. From the main floor, by stairs, we go down to the basement of the house of 120 square meters, which is currently used as a games area, with a billiard, area with several sofas, gym, bathroom with shower and wine cellar. From the basement we have direct access to the swimming pool. The house has air conditioning, all rooms have fitted wardrobes. On the main floor we have a garage for two cars and it is possible to park another car at the entrance of the garage. It is a great property, decorated with a lot of care and attention to detail.