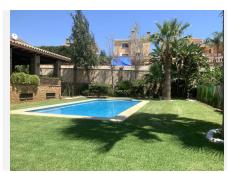

R4386514

REF# R4386514 1.700.000 €

| BEDS | BATHS | BUILT  | PLOT    |
|------|-------|--------|---------|
| 4    | 4     | 551 m² | 1100 m² |

Fantastic detached house situated in Mijas Costa, with private garden and swimming pool, in a residential area where we can enjoy a great tranquility. The property consists of an entrance courtyard from which we access to the house, upon entering we find the hall, large size from which we access the living room with fireplace, fully fitted kitchen with dining area and fireplace / barbecue. From the kitchen and the living room we can access to a large porch with a large summer dining area and hammock area with views to the garden and the swimming pool. In the pool area there is a covered barbecue with a bar. On the main floor, apart from the living room and the kitchen, we have 3 bedrooms and two complete bathrooms. On the first floor is the master bedroom, large in size with an en suite bathroom with shower and bathtub, on this floor we also have an office, the whole floor has underfloor heating. From the main floor, by stairs, we go down to the basement of the house of 120 square meters, which is currently used as a games area, with a billiard, area with several sofas, gym, bathroom with shower and wine cellar. From the basement we have direct access to the swimming pool. The house has air conditioning, all rooms have fitted wardrobes. On the main floor we have a garage for two cars and it is possible to park another car at the entrance of the garage. It is a great property, decorated with a lot of care and attention to detail.