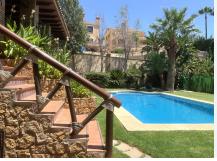

R4386514

REF# R4386514 1.700.000 €

| BEDS | BATHS | BUILT  | PLOT    |
|------|-------|--------|---------|
| 4    | 4     | 551 m² | 1100 m² |

Fantastic detached house situated in Mijas Costa, with private garden and swimming pool, in a residential area where we can enjoy a great tranquility. The property consists of an entrance courtyard from which we access to the house, upon entering we find the hall, large size from which we access the living room with fireplace, fully fitted kitchen with dining area and fireplace / barbecue. From the kitchen and the living room we can access to a large porch with a large summer dining area and hammock area with views to the garden and the swimming pool. In the pool area there is a covered barbecue with a bar. On the main floor, apart from the living room and the kitchen, we have 3 bedrooms and two complete bathrooms. On the first floor is the master bedroom, large in size with an en suite bathroom with shower and bathtub, on this floor we also have an office, the whole floor has underfloor heating. From the main floor, by stairs, we go down to the basement of the house of 120 square meters, which is currently used as a games area, with a billiard, area with several sofas, gym, bathroom with shower and wine cellar. From the basement we have direct access to the swimming pool. The house has air conditioning, all rooms have fitted wardrobes. On the main floor we have a garage for two cars and it is possible to park another car at the entrance of the garage. It is a great property, decorated with a lot of care and attention to detail.