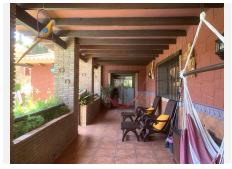

R4386514

REF# R4386514 1.700.000 €

| BEDS | BATHS | BUILT  | PLOT    |
|------|-------|--------|---------|
| 4    | 4     | 551 m² | 1100 m² |

Fantastic detached house situated in Mijas Costa, with private garden and swimming pool, in a residential area where we can enjoy a great tranquility. The property consists of an entrance courtyard from which we access to the house, upon entering we find the hall, large size from which we access the living room with fireplace, fully fitted kitchen with dining area and fireplace / barbecue. From the kitchen and the living room we can access to a large porch with a large summer dining area and hammock area with views to the garden and the swimming pool. In the pool area there is a covered barbecue with a bar. On the main floor, apart from the living room and the kitchen, we have 3 bedrooms and two complete bathrooms. On the first floor is the master bedroom, large in size with an en suite bathroom with shower and bathtub, on this floor we also have an office, the whole floor has underfloor heating. From the main floor, by stairs, we go down to the basement of the house of 120 square meters, which is currently used as a games area, with a billiard, area with several sofas, gym, bathroom with shower and wine cellar. From the basement we have direct access to the swimming pool. The house has air conditioning, all rooms have fitted wardrobes. On the main floor we have a garage for two cars and it is possible to park another car at the entrance of the garage. It is a great property, decorated with a lot of care and attention to detail.