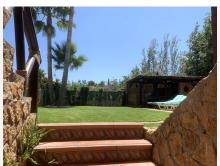

R4386514

REF# R4386514 1.700.000 €

| BEDS | BATHS | BUILT  | PLOT    |
|------|-------|--------|---------|
| 4    | 4     | 551 m² | 1100 m² |

Fantastic detached house situated in Mijas Costa, with private garden and swimming pool, in a residential area where we can enjoy a great tranquility. The property consists of an entrance courtyard from which we access to the house, upon entering we find the hall, large size from which we access the living room with fireplace, fully fitted kitchen with dining area and fireplace / barbecue. From the kitchen and the living room we can access to a large porch with a large summer dining area and hammock area with views to the garden and the swimming pool. In the pool area there is a covered barbecue with a bar. On the main floor, apart from the living room and the kitchen, we have 3 bedrooms and two complete bathrooms. On the first floor is the master bedroom, large in size with an en suite bathroom with shower and bathtub, on this floor we also have an office, the whole floor has underfloor heating. From the main floor, by stairs, we go down to the basement of the house of 120 square meters, which is currently used as a games area, with a billiard, area with several sofas, gym, bathroom with shower and wine cellar. From the basement we have direct access to the swimming pool. The house has air conditioning, all rooms have fitted wardrobes. On the main floor we have a garage for two cars and it is possible to park another car at the entrance of the garage. It is a great property, decorated with a lot of care and attention to detail.