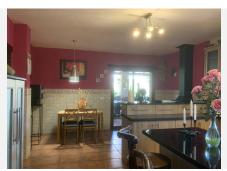

R4386514

REF# R4386514 1.700.000 €

| BEDS | BATHS | BUILT  | PLOT    |
|------|-------|--------|---------|
| 4    | 4     | 551 m² | 1100 m² |

Fantastic detached house situated in Mijas Costa, with private garden and swimming pool, in a residential area where we can enjoy a great tranquility. The property consists of an entrance courtyard from which we access to the house, upon entering we find the hall, large size from which we access the living room with fireplace, fully fitted kitchen with dining area and fireplace / barbecue. From the kitchen and the living room we can access to a large porch with a large summer dining area and hammock area with views to the garden and the swimming pool. In the pool area there is a covered barbecue with a bar. On the main floor, apart from the living room and the kitchen, we have 3 bedrooms and two complete bathrooms. On the first floor is the master bedroom, large in size with an en suite bathroom with shower and bathtub, on this floor we also have an office, the whole floor has underfloor heating. From the main floor, by stairs, we go down to the basement of the house of 120 square meters, which is currently used as a games area, with a billiard, area with several sofas, gym, bathroom with shower and wine cellar. From the basement we have direct access to the swimming pool. The house has air conditioning, all rooms have fitted wardrobes. On the main floor we have a garage for two cars and it is possible to park another car at the entrance of the garage. It is a great property, decorated with a lot of care and attention to detail.