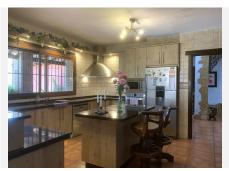

R4386514

REF# R4386514 1.700.000 €

| BEDS | BATHS | BUILT  | PLOT    |
|------|-------|--------|---------|
| 4    | 4     | 551 m² | 1100 m² |

Fantastic detached house situated in Mijas Costa, with private garden and swimming pool, in a residential area where we can enjoy a great tranquility. The property consists of an entrance courtyard from which we access to the house, upon entering we find the hall, large size from which we access the living room with fireplace, fully fitted kitchen with dining area and fireplace / barbecue. From the kitchen and the living room we can access to a large porch with a large summer dining area and hammock area with views to the garden and the swimming pool. In the pool area there is a covered barbecue with a bar. On the main floor, apart from the living room and the kitchen, we have 3 bedrooms and two complete bathrooms. On the first floor is the master bedroom, large in size with an en suite bathroom with shower and bathtub, on this floor we also have an office, the whole floor has underfloor heating. From the main floor, by stairs, we go down to the basement of the house of 120 square meters, which is currently used as a games area, with a billiard, area with several sofas, gym, bathroom with shower and wine cellar. From the basement we have direct access to the swimming pool. The house has air conditioning, all rooms have fitted wardrobes. On the main floor we have a garage for two cars and it is possible to park another car at the entrance of the garage. It is a great property, decorated with a lot of care and attention to detail.