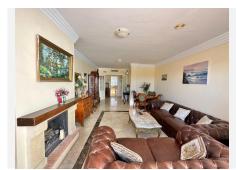

R4384036

Marbella

REF# R4384036 294.000 €

| BEDS | BATHS | BUILT | TERRACE |
|------|-------|-------|---------|
| 1    | 1     | 81 m² | 25 m²   |

URB. LAS LOMAS DE RIO REAL MARBELLA! SPACIOUS APARTMENT WITH A WRAP AROUND SUNNY TERRACE ALL DAY! The property is located on the 1st floor accessed by a lift. Upon entering the property is a hallway then opens to a very spacious living and dining that accesses to the terrace The terrace is a wrap around that receives sun all day due to its south facing orientation. The kitchen access also to the terrace with a storage room next to it. The spacious bedroom accesses the terrace as well. There is a garage included in the price A short drive away is the Costa del Sol hospital and 5 mins drive away from La Cañada and to the town centre of Marbella. Close to the golf course as well. Holiday rentals are permitted in this complex Middle Floor Apartment, Marbella, Costa del Sol. 1 Bedroom, 1 Bathroom, Built 78 m², Terrace 25 m². Setting: Suburban, Close To Golf, Close To Sea, Close To Town, Urbanisation. Orientation: South Condition: Good. Pool: Communal, Children`s Pool. Climate Control: Air Conditioning, Hot A/C, Cold A/C. Views: Country, Panoramic, Garden, Pool. Features: Covered Terrace, Lift, Fitted Wardrobes, Near Transport, Private Terrace, WiFi, Utility Room, Marble Flooring, Double Glazing, Fiber Optic. Furniture: Optional. Kitchen: Fully Fitted. Garden: Communal. Security: Gated Complex. Parking: Underground. Utilities: Electricity, Drinkable Water. Category: Golf, Holiday Homes, Resale.