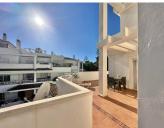

R4384036

Marbella

REF# R4384036 294.000 €

| BEDS | BATHS | BUILT | TERRACE |
|------|-------|-------|---------|
| 1    | 1     | 81 m² | 25 m²   |

URB. LAS LOMAS DE RIO REAL MARBELLA! SPACIOUS APARTMENT WITH A WRAP AROUND SUNNY TERRACE ALL DAY! The property is located on the 1st floor accessed by a lift. Upon entering the property is a hallway then opens to a very spacious living and dining that accesses to the terrace The terrace is a wrap around that receives sun all day due to its south facing orientation. The kitchen access also to the terrace with a storage room next to it. The spacious bedroom accesses the terrace as well. There is a garage included in the price A short drive away is the Costa del Sol hospital and 5 mins drive away from La Cañada and to the town centre of Marbella. Close to the golf course as well. Holiday rentals are permitted in this complex Middle Floor Apartment, Marbella, Costa del Sol. 1 Bedroom, 1 Bathroom, Built 78 m², Terrace 25 m². Setting: Suburban, Close To Golf, Close To Sea, Close To Town, Urbanisation. Orientation: South Condition: Good. Pool: Communal, Children`s Pool. Climate Control: Air Conditioning, Hot A/C, Cold A/C. Views: Country, Panoramic, Garden, Pool. Features: Covered Terrace, Lift, Fitted Wardrobes, Near Transport, Private Terrace, WiFi, Utility Room, Marble Flooring, Double Glazing, Fiber Optic. Furniture: Optional. Kitchen: Fully Fitted. Garden: Communal. Security: Gated Complex. Parking: Underground. Utilities: Electricity, Drinkable Water. Category: Golf, Holiday Homes, Resale.