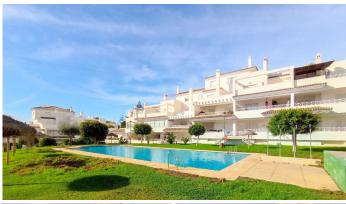

R4384036

Marbella

REF# R4384036 294.000 €

| BEDS | BATHS | BUILT | TERRACE |
|------|-------|-------|---------|
| 1    | 1     | 81 m² | 25 m²   |

URB. LAS LOMAS DE RIO REAL MARBELLA! SPACIOUS APARTMENT WITH A WRAP AROUND SUNNY TERRACE ALL DAY! The property is located on the 1st floor accessed by a lift. Upon entering the property is a hallway then opens to a very spacious living and dining that accesses to the terrace The terrace is a wrap around that receives sun all day due to its south facing orientation. The kitchen access also to the terrace with a storage room next to it. The spacious bedroom accesses the terrace as well. There is a garage included in the price A short drive away is the Costa del Sol hospital and 5 mins drive away from La Cañada and to the town centre of Marbella. Close to the golf course as well. Holiday rentals are permitted in this complex Middle Floor Apartment, Marbella, Costa del Sol. 1 Bedroom, 1 Bathroom, Built 78 m², Terrace 25 m². Setting: Suburban, Close To Golf, Close To Sea, Close To Town, Urbanisation. Orientation: South Condition: Good. Pool: Communal, Children`s Pool. Climate Control: Air Conditioning, Hot A/C, Cold A/C. Views: Country, Panoramic, Garden, Pool. Features: Covered Terrace, Lift, Fitted Wardrobes, Near Transport, Private Terrace, WiFi, Utility Room, Marble Flooring, Double Glazing, Fiber Optic. Furniture: Optional. Kitchen: Fully Fitted. Garden: Communal. Security: Gated Complex. Parking: Underground. Utilities: Electricity, Drinkable Water. Category: Golf, Holiday Homes, Resale.