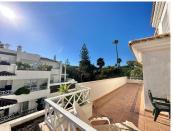

R4384036

Marbella

REF# R4384036 294.000 €

| BEDS | BATHS | BUILT | TERRACE |
|------|-------|-------|---------|
| 1    | 1     | 81 m² | 25 m²   |

URB. LAS LOMAS DE RIO REAL MARBELLA! SPACIOUS APARTMENT WITH A WRAP AROUND SUNNY TERRACE ALL DAY! The property is located on the 1st floor accessed by a lift. Upon entering the property is a hallway then opens to a very spacious living and dining that accesses to the terrace The terrace is a wrap around that receives sun all day due to its south facing orientation. The kitchen access also to the terrace with a storage room next to it. The spacious bedroom accesses the terrace as well. There is a garage included in the price A short drive away is the Costa del Sol hospital and 5 mins drive away from La Cañada and to the town centre of Marbella. Close to the golf course as well. Holiday rentals are permitted in this complex Middle Floor Apartment, Marbella, Costa del Sol. 1 Bedroom, 1 Bathroom, Built 78 m², Terrace 25 m². Setting: Suburban, Close To Golf, Close To Sea, Close To Town, Urbanisation. Orientation: South Condition: Good. Pool: Communal, Children`s Pool. Climate Control: Air Conditioning, Hot A/C, Cold A/C. Views: Country, Panoramic, Garden, Pool. Features: Covered Terrace, Lift, Fitted Wardrobes, Near Transport, Private Terrace, WiFi, Utility Room, Marble Flooring, Double Glazing, Fiber Optic. Furniture: Optional. Kitchen: Fully Fitted. Garden: Communal. Security: Gated Complex. Parking: Underground. Utilities: Electricity, Drinkable Water. Category: Golf, Holiday Homes, Resale.