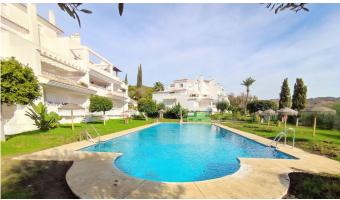

R4384036

Marbella

REF# R4384036 294.000 €

| BEDS | BATHS | BUILT | TERRACE |
|------|-------|-------|---------|
| 1    | 1     | 81 m² | 25 m²   |

URB. LAS LOMAS DE RIO REAL MARBELLA! SPACIOUS APARTMENT WITH A WRAP AROUND SUNNY TERRACE ALL DAY! The property is located on the 1st floor accessed by a lift. Upon entering the property is a hallway then opens to a very spacious living and dining that accesses to the terrace The terrace is a wrap around that receives sun all day due to its south facing orientation. The kitchen access also to the terrace with a storage room next to it. The spacious bedroom accesses the terrace as well. There is a garage included in the price A short drive away is the Costa del Sol hospital and 5 mins drive away from La Cañada and to the town centre of Marbella. Close to the golf course as well. Holiday rentals are permitted in this complex Middle Floor Apartment, Marbella, Costa del Sol. 1 Bedroom, 1 Bathroom, Built 78 m², Terrace 25 m². Setting: Suburban, Close To Golf, Close To Sea, Close To Town, Urbanisation. Orientation: South Condition: Good. Pool: Communal, Children`s Pool. Climate Control: Air Conditioning, Hot A/C, Cold A/C. Views: Country, Panoramic, Garden, Pool. Features: Covered Terrace, Lift, Fitted Wardrobes, Near Transport, Private Terrace, WiFi, Utility Room, Marble Flooring, Double Glazing, Fiber Optic. Furniture: Optional. Kitchen: Fully Fitted. Garden: Communal. Security: Gated Complex. Parking: Underground. Utilities: Electricity, Drinkable Water. Category: Golf, Holiday Homes, Resale.