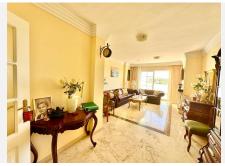

R4384036

Marbella

REF# R4384036 294.000 €

| BEDS | BATHS | BUILT | TERRACE |
|------|-------|-------|---------|
| 1    | 1     | 81 m² | 25 m²   |

URB. LAS LOMAS DE RIO REAL MARBELLA! SPACIOUS APARTMENT WITH A WRAP AROUND SUNNY TERRACE ALL DAY! The property is located on the 1st floor accessed by a lift. Upon entering the property is a hallway then opens to a very spacious living and dining that accesses to the terrace The terrace is a wrap around that receives sun all day due to its south facing orientation. The kitchen access also to the terrace with a storage room next to it. The spacious bedroom accesses the terrace as well. There is a garage included in the price A short drive away is the Costa del Sol hospital and 5 mins drive away from La Cañada and to the town centre of Marbella. Close to the golf course as well. Holiday rentals are permitted in this complex Middle Floor Apartment, Marbella, Costa del Sol. 1 Bedroom, 1 Bathroom, Built 78 m², Terrace 25 m². Setting: Suburban, Close To Golf, Close To Sea, Close To Town, Urbanisation. Orientation: South Condition: Good. Pool: Communal, Children`s Pool. Climate Control: Air Conditioning, Hot A/C, Cold A/C. Views: Country, Panoramic, Garden, Pool. Features: Covered Terrace, Lift, Fitted Wardrobes, Near Transport, Private Terrace, WiFi, Utility Room, Marble Flooring, Double Glazing, Fiber Optic. Furniture: Optional. Kitchen: Fully Fitted. Garden: Communal. Security: Gated Complex. Parking: Underground. Utilities: Electricity, Drinkable Water. Category: Golf, Holiday Homes, Resale.