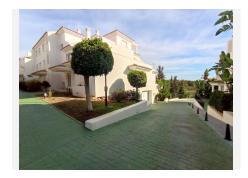

R4384036

Marbella

REF# R4384036 294.000 €

| BEDS | BATHS | BUILT | TERRACE |
|------|-------|-------|---------|
| 1    | 1     | 81 m² | 25 m²   |

URB. LAS LOMAS DE RIO REAL MARBELLA! SPACIOUS APARTMENT WITH A WRAP AROUND SUNNY TERRACE ALL DAY! The property is located on the 1st floor accessed by a lift. Upon entering the property is a hallway then opens to a very spacious living and dining that accesses to the terrace The terrace is a wrap around that receives sun all day due to its south facing orientation. The kitchen access also to the terrace with a storage room next to it. The spacious bedroom accesses the terrace as well. There is a garage included in the price A short drive away is the Costa del Sol hospital and 5 mins drive away from La Cañada and to the town centre of Marbella. Close to the golf course as well. Holiday rentals are permitted in this complex Middle Floor Apartment, Marbella, Costa del Sol. 1 Bedroom, 1 Bathroom, Built 78 m², Terrace 25 m². Setting: Suburban, Close To Golf, Close To Sea, Close To Town, Urbanisation. Orientation: South Condition: Good. Pool: Communal, Children`s Pool. Climate Control: Air Conditioning, Hot A/C, Cold A/C. Views: Country, Panoramic, Garden, Pool. Features: Covered Terrace, Lift, Fitted Wardrobes, Near Transport, Private Terrace, WiFi, Utility Room, Marble Flooring, Double Glazing, Fiber Optic. Furniture: Optional. Kitchen: Fully Fitted. Garden: Communal. Security: Gated Complex. Parking: Underground. Utilities: Electricity, Drinkable Water. Category: Golf, Holiday Homes, Resale.