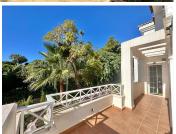

R4384036

Marbella

REF# R4384036 294.000 €

| BEDS | BATHS | BUILT | TERRACE |
|------|-------|-------|---------|
| 1    | 1     | 81 m² | 25 m²   |

URB. LAS LOMAS DE RIO REAL MARBELLA! SPACIOUS APARTMENT WITH A WRAP AROUND SUNNY TERRACE ALL DAY! The property is located on the 1st floor accessed by a lift. Upon entering the property is a hallway then opens to a very spacious living and dining that accesses to the terrace The terrace is a wrap around that receives sun all day due to its south facing orientation. The kitchen access also to the terrace with a storage room next to it. The spacious bedroom accesses the terrace as well. There is a garage included in the price A short drive away is the Costa del Sol hospital and 5 mins drive away from La Cañada and to the town centre of Marbella. Close to the golf course as well. Holiday rentals are permitted in this complex Middle Floor Apartment, Marbella, Costa del Sol. 1 Bedroom, 1 Bathroom, Built 78 m², Terrace 25 m². Setting: Suburban, Close To Golf, Close To Sea, Close To Town, Urbanisation. Orientation: South Condition: Good. Pool: Communal, Children`s Pool. Climate Control: Air Conditioning, Hot A/C, Cold A/C. Views: Country, Panoramic, Garden, Pool. Features: Covered Terrace, Lift, Fitted Wardrobes, Near Transport, Private Terrace, WiFi, Utility Room, Marble Flooring, Double Glazing, Fiber Optic. Furniture: Optional. Kitchen: Fully Fitted. Garden: Communal. Security: Gated Complex. Parking: Underground. Utilities: Electricity, Drinkable Water. Category: Golf, Holiday Homes, Resale.