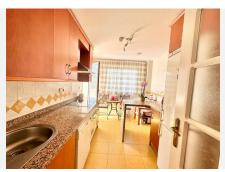

R4384036

Marbella

REF# R4384036 294.000 €

| BEDS | BATHS | BUILT | TERRACE |
|------|-------|-------|---------|
| 1    | 1     | 81 m² | 25 m²   |

URB. LAS LOMAS DE RIO REAL MARBELLA! SPACIOUS APARTMENT WITH A WRAP AROUND SUNNY TERRACE ALL DAY! The property is located on the 1st floor accessed by a lift. Upon entering the property is a hallway then opens to a very spacious living and dining that accesses to the terrace The terrace is a wrap around that receives sun all day due to its south facing orientation. The kitchen access also to the terrace with a storage room next to it. The spacious bedroom accesses the terrace as well. There is a garage included in the price A short drive away is the Costa del Sol hospital and 5 mins drive away from La Cañada and to the town centre of Marbella. Close to the golf course as well. Holiday rentals are permitted in this complex Middle Floor Apartment, Marbella, Costa del Sol. 1 Bedroom, 1 Bathroom, Built 78 m², Terrace 25 m². Setting: Suburban, Close To Golf, Close To Sea, Close To Town, Urbanisation. Orientation: South Condition: Good. Pool: Communal, Children`s Pool. Climate Control: Air Conditioning, Hot A/C, Cold A/C. Views: Country, Panoramic, Garden, Pool. Features: Covered Terrace, Lift, Fitted Wardrobes, Near Transport, Private Terrace, WiFi, Utility Room, Marble Flooring, Double Glazing, Fiber Optic. Furniture: Optional. Kitchen: Fully Fitted. Garden: Communal. Security: Gated Complex. Parking: Underground. Utilities: Electricity, Drinkable Water. Category: Golf, Holiday Homes, Resale.