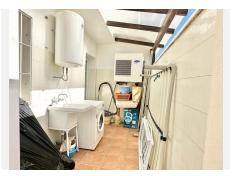

R4384036

Marbella

REF# R4384036 294.000 €

| BEDS | BATHS | BUILT | TERRACE |
|------|-------|-------|---------|
| 1    | 1     | 81 m² | 25 m²   |

URB. LAS LOMAS DE RIO REAL MARBELLA! SPACIOUS APARTMENT WITH A WRAP AROUND SUNNY TERRACE ALL DAY! The property is located on the 1st floor accessed by a lift. Upon entering the property is a hallway then opens to a very spacious living and dining that accesses to the terrace The terrace is a wrap around that receives sun all day due to its south facing orientation. The kitchen access also to the terrace with a storage room next to it. The spacious bedroom accesses the terrace as well. There is a garage included in the price A short drive away is the Costa del Sol hospital and 5 mins drive away from La Cañada and to the town centre of Marbella. Close to the golf course as well. Holiday rentals are permitted in this complex Middle Floor Apartment, Marbella, Costa del Sol. 1 Bedroom, 1 Bathroom, Built 78 m², Terrace 25 m². Setting: Suburban, Close To Golf, Close To Sea, Close To Town, Urbanisation. Orientation: South Condition: Good. Pool: Communal, Children`s Pool. Climate Control: Air Conditioning, Hot A/C, Cold A/C. Views: Country, Panoramic, Garden, Pool. Features: Covered Terrace, Lift, Fitted Wardrobes, Near Transport, Private Terrace, WiFi, Utility Room, Marble Flooring, Double Glazing, Fiber Optic. Furniture: Optional. Kitchen: Fully Fitted. Garden: Communal. Security: Gated Complex. Parking: Underground. Utilities: Electricity, Drinkable Water. Category: Golf, Holiday Homes, Resale.