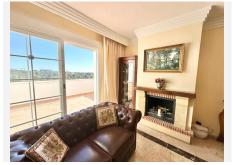

R4384036

Marbella

REF# R4384036 294.000 €

| BEDS | BATHS | BUILT | TERRACE |
|------|-------|-------|---------|
| 1    | 1     | 81 m² | 25 m²   |

URB. LAS LOMAS DE RIO REAL MARBELLA! SPACIOUS APARTMENT WITH A WRAP AROUND SUNNY TERRACE ALL DAY! The property is located on the 1st floor accessed by a lift. Upon entering the property is a hallway then opens to a very spacious living and dining that accesses to the terrace The terrace is a wrap around that receives sun all day due to its south facing orientation. The kitchen access also to the terrace with a storage room next to it. The spacious bedroom accesses the terrace as well. There is a garage included in the price A short drive away is the Costa del Sol hospital and 5 mins drive away from La Cañada and to the town centre of Marbella. Close to the golf course as well. Holiday rentals are permitted in this complex Middle Floor Apartment, Marbella, Costa del Sol. 1 Bedroom, 1 Bathroom, Built 78 m², Terrace 25 m². Setting: Suburban, Close To Golf, Close To Sea, Close To Town, Urbanisation. Orientation: South Condition: Good. Pool: Communal, Children`s Pool. Climate Control: Air Conditioning, Hot A/C, Cold A/C. Views: Country, Panoramic, Garden, Pool. Features: Covered Terrace, Lift, Fitted Wardrobes, Near Transport, Private Terrace, WiFi, Utility Room, Marble Flooring, Double Glazing, Fiber Optic. Furniture: Optional. Kitchen: Fully Fitted. Garden: Communal. Security: Gated Complex. Parking: Underground. Utilities: Electricity, Drinkable Water. Category: Golf, Holiday Homes, Resale.