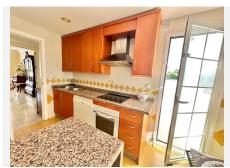

R4384036

Marbella

REF# R4384036 294.000 €

| BEDS | BATHS | BUILT | TERRACE |
|------|-------|-------|---------|
| 1    | 1     | 81 m² | 25 m²   |

URB. LAS LOMAS DE RIO REAL MARBELLA! SPACIOUS APARTMENT WITH A WRAP AROUND SUNNY TERRACE ALL DAY! The property is located on the 1st floor accessed by a lift. Upon entering the property is a hallway then opens to a very spacious living and dining that accesses to the terrace The terrace is a wrap around that receives sun all day due to its south facing orientation. The kitchen access also to the terrace with a storage room next to it. The spacious bedroom accesses the terrace as well. There is a garage included in the price A short drive away is the Costa del Sol hospital and 5 mins drive away from La Cañada and to the town centre of Marbella. Close to the golf course as well. Holiday rentals are permitted in this complex Middle Floor Apartment, Marbella, Costa del Sol. 1 Bedroom, 1 Bathroom, Built 78 m², Terrace 25 m². Setting: Suburban, Close To Golf, Close To Sea, Close To Town, Urbanisation. Orientation: South Condition: Good. Pool: Communal, Children`s Pool. Climate Control: Air Conditioning, Hot A/C, Cold A/C. Views: Country, Panoramic, Garden, Pool. Features: Covered Terrace, Lift, Fitted Wardrobes, Near Transport, Private Terrace, WiFi, Utility Room, Marble Flooring, Double Glazing, Fiber Optic. Furniture: Optional. Kitchen: Fully Fitted. Garden: Communal. Security: Gated Complex. Parking: Underground. Utilities: Electricity, Drinkable Water. Category: Golf, Holiday Homes, Resale.