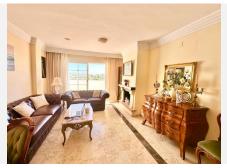

R4384036

Marbella

REF# R4384036 294.000 €

| BEDS | BATHS | BUILT | TERRACE |
|------|-------|-------|---------|
| 1    | 1     | 81 m² | 25 m²   |

URB. LAS LOMAS DE RIO REAL MARBELLA! SPACIOUS APARTMENT WITH A WRAP AROUND SUNNY TERRACE ALL DAY! The property is located on the 1st floor accessed by a lift. Upon entering the property is a hallway then opens to a very spacious living and dining that accesses to the terrace The terrace is a wrap around that receives sun all day due to its south facing orientation. The kitchen access also to the terrace with a storage room next to it. The spacious bedroom accesses the terrace as well. There is a garage included in the price A short drive away is the Costa del Sol hospital and 5 mins drive away from La Cañada and to the town centre of Marbella. Close to the golf course as well. Holiday rentals are permitted in this complex Middle Floor Apartment, Marbella, Costa del Sol. 1 Bedroom, 1 Bathroom, Built 78 m², Terrace 25 m². Setting: Suburban, Close To Golf, Close To Sea, Close To Town, Urbanisation. Orientation: South Condition: Good. Pool: Communal, Children`s Pool. Climate Control: Air Conditioning, Hot A/C, Cold A/C. Views: Country, Panoramic, Garden, Pool. Features: Covered Terrace, Lift, Fitted Wardrobes, Near Transport, Private Terrace, WiFi, Utility Room, Marble Flooring, Double Glazing, Fiber Optic. Furniture: Optional. Kitchen: Fully Fitted. Garden: Communal. Security: Gated Complex. Parking: Underground. Utilities: Electricity, Drinkable Water. Category: Golf, Holiday Homes, Resale.