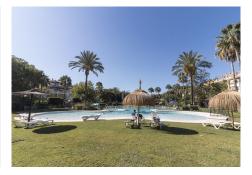

## R4383634 ♥ Nueva Andalucía REF# R4383634 540.000 €

| BEDS | BATHS | BUILT  | TERRACE |
|------|-------|--------|---------|
| 2    | 2     | 109 m² | 17 m²   |

Apartment next to Banus in an urbanization with 24 hour security. New Andalusia. The property is located in a closed complex with swimming pools, sports complexes and large tropical gardens. The apartment is located on the 2nd floor, It consists of 1 spacious living room, 2 large bedrooms with fitted wardrobes, 2 bathrooms, 1 fully equipped kitchen with brand appliances and 1 laundry room. From the dining room there is access to 1 large terrace on the corner and with views of the gardens of the urbanization and the mountains. The urbanization is very well maintained, in it we can enjoy a short walk through all its diversity of tropical vegetation. For sports lovers we can access paddle, tennis and basketball courts. Its pools are very spacious with beautiful views of the Sierra de Marbella. In the same complex we can access playgrounds and a restaurant. Puerto Banus and its marina are a pleasant walk of about 10 minutes approx. It has a great investment, due to its excellent location. It will not last long on the market, make your visit with us today.