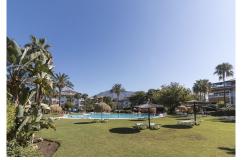

## R4383634 ♥ Nueva Andalucía REF# R4383634 540.000 €

| BEDS | BATHS | BUILT  | TERRACE |
|------|-------|--------|---------|
| 2    | 2     | 109 m² | 17 m²   |

Apartment next to Banus in an urbanization with 24 hour security. New Andalusia. The property is located in a closed complex with swimming pools, sports complexes and large tropical gardens. The apartment is located on the 2nd floor, It consists of 1 spacious living room, 2 large bedrooms with fitted wardrobes, 2 bathrooms, 1 fully equipped kitchen with brand appliances and 1 laundry room. From the dining room there is access to 1 large terrace on the corner and with views of the gardens of the urbanization and the mountains. The urbanization is very well maintained, in it we can enjoy a short walk through all its diversity of tropical vegetation. For sports lovers we can access paddle, tennis and basketball courts. Its pools are very spacious with beautiful views of the Sierra de Marbella. In the same complex we can access playgrounds and a restaurant. Puerto Banus and its marina are a pleasant walk of about 10 minutes approx. It has a great investment, due to its excellent location. It will not last long on the market, make your visit with us today.