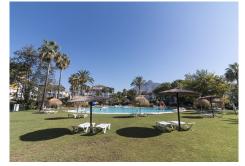

## R4383634 ♥ Nueva Andalucía REF# R4383634 540.000 €

| BEDS | BATHS | BUILT  | TERRACE |
|------|-------|--------|---------|
| 2    | 2     | 109 m² | 17 m²   |

Apartment next to Banus in an urbanization with 24 hour security. New Andalusia. The property is located in a closed complex with swimming pools, sports complexes and large tropical gardens. The apartment is located on the 2nd floor, It consists of 1 spacious living room, 2 large bedrooms with fitted wardrobes, 2 bathrooms, 1 fully equipped kitchen with brand appliances and 1 laundry room. From the dining room there is access to 1 large terrace on the corner and with views of the gardens of the urbanization and the mountains. The urbanization is very well maintained, in it we can enjoy a short walk through all its diversity of tropical vegetation. For sports lovers we can access paddle, tennis and basketball courts. Its pools are very spacious with beautiful views of the Sierra de Marbella. In the same complex we can access playgrounds and a restaurant. Puerto Banus and its marina are a pleasant walk of about 10 minutes approx. It has a great investment, due to its excellent location. It will not last long on the market, make your visit with us today.