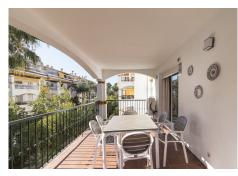

## R4383634 ♥ Nueva Andalucía REF# R4383634 540.000 €

| BEDS | BATHS | BUILT  | TERRACE |
|------|-------|--------|---------|
| 2    | 2     | 109 m² | 17 m²   |

Apartment next to Banus in an urbanization with 24 hour security. New Andalusia. The property is located in a closed complex with swimming pools, sports complexes and large tropical gardens. The apartment is located on the 2nd floor, It consists of 1 spacious living room, 2 large bedrooms with fitted wardrobes, 2 bathrooms, 1 fully equipped kitchen with brand appliances and 1 laundry room. From the dining room there is access to 1 large terrace on the corner and with views of the gardens of the urbanization and the mountains. The urbanization is very well maintained, in it we can enjoy a short walk through all its diversity of tropical vegetation. For sports lovers we can access paddle, tennis and basketball courts. Its pools are very spacious with beautiful views of the Sierra de Marbella. In the same complex we can access playgrounds and a restaurant. Puerto Banus and its marina are a pleasant walk of about 10 minutes approx. It has a great investment, due to its excellent location. It will not last long on the market, make your visit with us today.