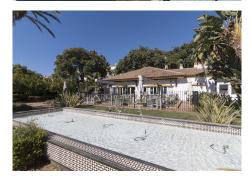

## R4383634 ♥ Nueva Andalucía REF# R4383634 540.000 €

| BEDS | BATHS | BUILT  | TERRACE |
|------|-------|--------|---------|
| 2    | 2     | 109 m² | 17 m²   |

Apartment next to Banus in an urbanization with 24 hour security. New Andalusia. The property is located in a closed complex with swimming pools, sports complexes and large tropical gardens. The apartment is located on the 2nd floor, It consists of 1 spacious living room, 2 large bedrooms with fitted wardrobes, 2 bathrooms, 1 fully equipped kitchen with brand appliances and 1 laundry room. From the dining room there is access to 1 large terrace on the corner and with views of the gardens of the urbanization and the mountains. The urbanization is very well maintained, in it we can enjoy a short walk through all its diversity of tropical vegetation. For sports lovers we can access paddle, tennis and basketball courts. Its pools are very spacious with beautiful views of the Sierra de Marbella. In the same complex we can access playgrounds and a restaurant. Puerto Banus and its marina are a pleasant walk of about 10 minutes approx. It has a great investment, due to its excellent location. It will not last long on the market, make your visit with us today.