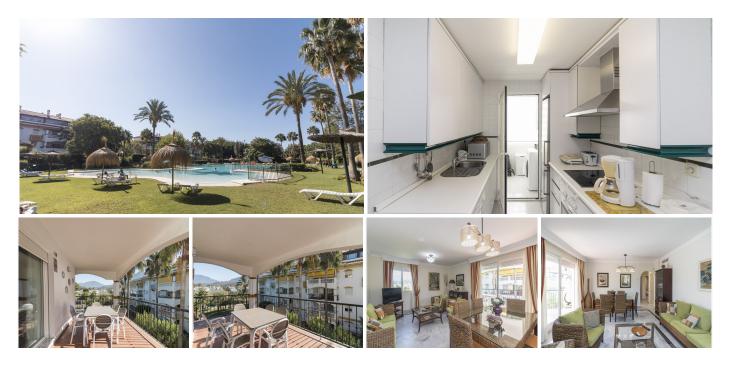

## R4383634 ♥ Nueva Andalucía REF# R4383634 540.000 €

| BEDS | BATHS | BUILT  | TERRACE |
|------|-------|--------|---------|
| 2    | 2     | 109 m² | 17 m²   |

Apartment next to Banus in an urbanization with 24 hour security. New Andalusia. The property is located in a closed complex with swimming pools, sports complexes and large tropical gardens. The apartment is located on the 2nd floor, It consists of 1 spacious living room, 2 large bedrooms with fitted wardrobes, 2 bathrooms, 1 fully equipped kitchen with brand appliances and 1 laundry room. From the dining room there is access to 1 large terrace on the corner and with views of the gardens of the urbanization and the mountains. The urbanization is very well maintained, in it we can enjoy a short walk through all its diversity of tropical vegetation. For sports lovers we can access paddle, tennis and basketball courts. Its pools are very spacious with beautiful views of the Sierra de Marbella. In the same complex we can access playgrounds and a restaurant. Puerto Banus and its marina are a pleasant walk of about 10 minutes approx. It has a great investment, due to its excellent location. It will not last long on the market, make your visit with us today.