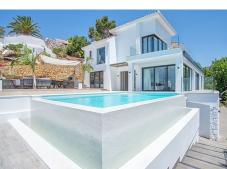

## R4381756

REF# R4381756 3.500.000 €

| BEDS | BATHS | BUILT  | PLOT    | TERRACE |
|------|-------|--------|---------|---------|
| 7    | 5     | 669 m² | 1775 m² | 80 m²   |

We are proud to present to the market this luxurious villa in the popular Elviria area, just to the east of Marbella. Constructed in a modern, contemporary style with a huge open plan living space and Kitchen which enjoy stunning panoramic views. The accommodation is set out over three floors, with almost all of the bedrooms benefitting from the views. The master bedroom on the first floor has a vaulted ceiling and "open plan" en suite bathroom and walk in wardrobe with patio doors to the terrace. There are three further bedrooms on this level, all opening onto the terrace and with fitted wardrobes. There is a family bathroom servicing these three bedrooms. On the lower level of the villa you will find the indoor pool and adjoining gym area. There is a large TV / games room as well as two further bedrooms and a bathroom. Finally there is a utility room and maid's bedroom with en suite shower room. The swimming pool has an adjoining terrace for outdoor dining and socialising. There is a carport and driveway parking. This property is an ideal Investment for holiday rentals or first or second home living.