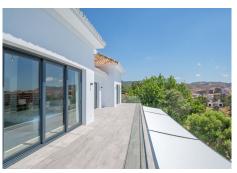

## R4381756

REF# R4381756 3.500.000 €

| BEDS | BATHS | BUILT  | PLOT    | TERRACE |
|------|-------|--------|---------|---------|
| 7    | 5     | 669 m² | 1775 m² | 80 m²   |

We are proud to present to the market this luxurious villa in the popular Elviria area, just to the east of Marbella. Constructed in a modern, contemporary style with a huge open plan living space and Kitchen which enjoy stunning panoramic views. The accommodation is set out over three floors, with almost all of the bedrooms benefitting from the views. The master bedroom on the first floor has a vaulted ceiling and "open plan" en suite bathroom and walk in wardrobe with patio doors to the terrace. There are three further bedrooms on this level, all opening onto the terrace and with fitted wardrobes. There is a family bathroom servicing these three bedrooms. On the lower level of the villa you will find the indoor pool and adjoining gym area. There is a large TV / games room as well as two further bedrooms and a bathroom. Finally there is a utility room and maid's bedroom with en suite shower room. The swimming pool has an adjoining terrace for outdoor dining and socialising. There is a carport and driveway parking. This property is an ideal Investment for holiday rentals or first or second home living.