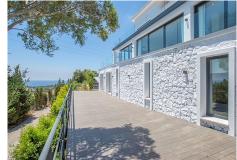

## R4381756

REF# R4381756 3.500.000 €

| BEDS | BATHS | BUILT  | PLOT    | TERRACE |
|------|-------|--------|---------|---------|
| 7    | 5     | 669 m² | 1775 m² | 80 m²   |

We are proud to present to the market this luxurious villa in the popular Elviria area, just to the east of Marbella. Constructed in a modern, contemporary style with a huge open plan living space and Kitchen which enjoy stunning panoramic views. The accommodation is set out over three floors, with almost all of the bedrooms benefitting from the views. The master bedroom on the first floor has a vaulted ceiling and "open plan" en suite bathroom and walk in wardrobe with patio doors to the terrace. There are three further bedrooms on this level, all opening onto the terrace and with fitted wardrobes. There is a family bathroom servicing these three bedrooms. On the lower level of the villa you will find the indoor pool and adjoining gym area. There is a large TV / games room as well as two further bedrooms and a bathroom. Finally there is a utility room and maid's bedroom with en suite shower room. The swimming pool has an adjoining terrace for outdoor dining and socialising. There is a carport and driveway parking. This property is an ideal Investment for holiday rentals or first or second home living.