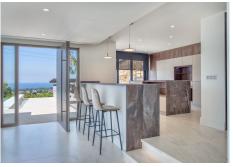

## R4381756

REF# R4381756 3.500.000 €

| BEDS | BATHS | BUILT  | PLOT    | TERRACE |
|------|-------|--------|---------|---------|
| 7    | 5     | 669 m² | 1775 m² | 80 m²   |

We are proud to present to the market this luxurious villa in the popular Elviria area, just to the east of Marbella. Constructed in a modern, contemporary style with a huge open plan living space and Kitchen which enjoy stunning panoramic views. The accommodation is set out over three floors, with almost all of the bedrooms benefitting from the views. The master bedroom on the first floor has a vaulted ceiling and "open plan" en suite bathroom and walk in wardrobe with patio doors to the terrace. There are three further bedrooms on this level, all opening onto the terrace and with fitted wardrobes. There is a family bathroom servicing these three bedrooms. On the lower level of the villa you will find the indoor pool and adjoining gym area. There is a large TV / games room as well as two further bedrooms and a bathroom. Finally there is a utility room and maid's bedroom with en suite shower room. The swimming pool has an adjoining terrace for outdoor dining and socialising. There is a carport and driveway parking. This property is an ideal Investment for holiday rentals or first or second home living.