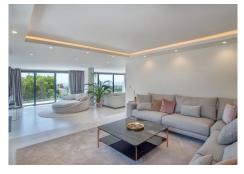

## R4381756

REF# R4381756 3.500.000 €

| BEDS | BATHS | BUILT  | PLOT    | TERRACE |
|------|-------|--------|---------|---------|
| 7    | 5     | 669 m² | 1775 m² | 80 m²   |

We are proud to present to the market this luxurious villa in the popular Elviria area, just to the east of Marbella. Constructed in a modern, contemporary style with a huge open plan living space and Kitchen which enjoy stunning panoramic views. The accommodation is set out over three floors, with almost all of the bedrooms benefitting from the views. The master bedroom on the first floor has a vaulted ceiling and "open plan" en suite bathroom and walk in wardrobe with patio doors to the terrace. There are three further bedrooms on this level, all opening onto the terrace and with fitted wardrobes. There is a family bathroom servicing these three bedrooms. On the lower level of the villa you will find the indoor pool and adjoining gym area. There is a large TV / games room as well as two further bedrooms and a bathroom. Finally there is a utility room and maid's bedroom with en suite shower room. The swimming pool has an adjoining terrace for outdoor dining and socialising. There is a carport and driveway parking. This property is an ideal Investment for holiday rentals or first or second home living.