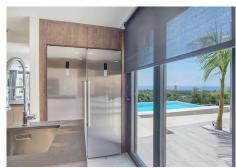

## R4381756

REF# R4381756 3.500.000 €

| BEDS | BATHS | BUILT  | PLOT    | TERRACE |
|------|-------|--------|---------|---------|
| 7    | 5     | 669 m² | 1775 m² | 80 m²   |

We are proud to present to the market this luxurious villa in the popular Elviria area, just to the east of Marbella. Constructed in a modern, contemporary style with a huge open plan living space and Kitchen which enjoy stunning panoramic views. The accommodation is set out over three floors, with almost all of the bedrooms benefitting from the views. The master bedroom on the first floor has a vaulted ceiling and "open plan" en suite bathroom and walk in wardrobe with patio doors to the terrace. There are three further bedrooms on this level, all opening onto the terrace and with fitted wardrobes. There is a family bathroom servicing these three bedrooms. On the lower level of the villa you will find the indoor pool and adjoining gym area. There is a large TV / games room as well as two further bedrooms and a bathroom. Finally there is a utility room and maid's bedroom with en suite shower room. The swimming pool has an adjoining terrace for outdoor dining and socialising. There is a carport and driveway parking. This property is an ideal Investment for holiday rentals or first or second home living.