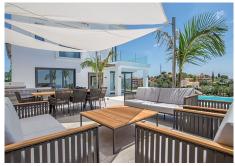

## R4381756

REF# R4381756 3.500.000 €

| BEDS | BATHS | BUILT  | PLOT    | TERRACE |
|------|-------|--------|---------|---------|
| 7    | 5     | 669 m² | 1775 m² | 80 m²   |

We are proud to present to the market this luxurious villa in the popular Elviria area, just to the east of Marbella. Constructed in a modern, contemporary style with a huge open plan living space and Kitchen which enjoy stunning panoramic views. The accommodation is set out over three floors, with almost all of the bedrooms benefitting from the views. The master bedroom on the first floor has a vaulted ceiling and "open plan" en suite bathroom and walk in wardrobe with patio doors to the terrace. There are three further bedrooms on this level, all opening onto the terrace and with fitted wardrobes. There is a family bathroom servicing these three bedrooms. On the lower level of the villa you will find the indoor pool and adjoining gym area. There is a large TV / games room as well as two further bedrooms and a bathroom. Finally there is a utility room and maid's bedroom with en suite shower room. The swimming pool has an adjoining terrace for outdoor dining and socialising. There is a carport and driveway parking. This property is an ideal Investment for holiday rentals or first or second home living.