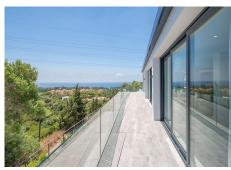

## R4381756

REF# R4381756 3.500.000 €

| BEDS | BATHS | BUILT  | PLOT    | TERRACE |
|------|-------|--------|---------|---------|
| 7    | 5     | 669 m² | 1775 m² | 80 m²   |

We are proud to present to the market this luxurious villa in the popular Elviria area, just to the east of Marbella. Constructed in a modern, contemporary style with a huge open plan living space and Kitchen which enjoy stunning panoramic views. The accommodation is set out over three floors, with almost all of the bedrooms benefitting from the views. The master bedroom on the first floor has a vaulted ceiling and "open plan" en suite bathroom and walk in wardrobe with patio doors to the terrace. There are three further bedrooms on this level, all opening onto the terrace and with fitted wardrobes. There is a family bathroom servicing these three bedrooms. On the lower level of the villa you will find the indoor pool and adjoining gym area. There is a large TV / games room as well as two further bedrooms and a bathroom. Finally there is a utility room and maid's bedroom with en suite shower room. The swimming pool has an adjoining terrace for outdoor dining and socialising. There is a carport and driveway parking. This property is an ideal Investment for holiday rentals or first or second home living.