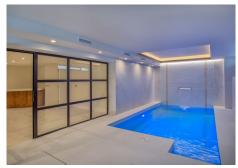

## R4381756

REF# R4381756 3.500.000 €

| BEDS | BATHS | BUILT  | PLOT    | TERRACE |
|------|-------|--------|---------|---------|
| 7    | 5     | 669 m² | 1775 m² | 80 m²   |

We are proud to present to the market this luxurious villa in the popular Elviria area, just to the east of Marbella. Constructed in a modern, contemporary style with a huge open plan living space and Kitchen which enjoy stunning panoramic views. The accommodation is set out over three floors, with almost all of the bedrooms benefitting from the views. The master bedroom on the first floor has a vaulted ceiling and "open plan" en suite bathroom and walk in wardrobe with patio doors to the terrace. There are three further bedrooms on this level, all opening onto the terrace and with fitted wardrobes. There is a family bathroom servicing these three bedrooms. On the lower level of the villa you will find the indoor pool and adjoining gym area. There is a large TV / games room as well as two further bedrooms and a bathroom. Finally there is a utility room and maid's bedroom with en suite shower room. The swimming pool has an adjoining terrace for outdoor dining and socialising. There is a carport and driveway parking. This property is an ideal Investment for holiday rentals or first or second home living.