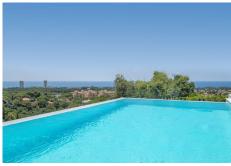

## R4381756

REF# R4381756 3.500.000 €

| BEDS | BATHS | BUILT  | PLOT    | TERRACE |
|------|-------|--------|---------|---------|
| 7    | 5     | 669 m² | 1775 m² | 80 m²   |

We are proud to present to the market this luxurious villa in the popular Elviria area, just to the east of Marbella. Constructed in a modern, contemporary style with a huge open plan living space and Kitchen which enjoy stunning panoramic views. The accommodation is set out over three floors, with almost all of the bedrooms benefitting from the views. The master bedroom on the first floor has a vaulted ceiling and "open plan" en suite bathroom and walk in wardrobe with patio doors to the terrace. There are three further bedrooms on this level, all opening onto the terrace and with fitted wardrobes. There is a family bathroom servicing these three bedrooms. On the lower level of the villa you will find the indoor pool and adjoining gym area. There is a large TV / games room as well as two further bedrooms and a bathroom. Finally there is a utility room and maid's bedroom with en suite shower room. The swimming pool has an adjoining terrace for outdoor dining and socialising. There is a carport and driveway parking. This property is an ideal Investment for holiday rentals or first or second home living.