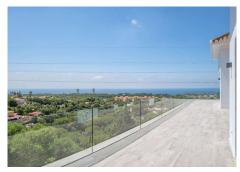

## R4381756

REF# R4381756 3.500.000 €

| BEDS | BATHS | BUILT  | PLOT    | TERRACE |
|------|-------|--------|---------|---------|
| 7    | 5     | 669 m² | 1775 m² | 80 m²   |

We are proud to present to the market this luxurious villa in the popular Elviria area, just to the east of Marbella. Constructed in a modern, contemporary style with a huge open plan living space and Kitchen which enjoy stunning panoramic views. The accommodation is set out over three floors, with almost all of the bedrooms benefitting from the views. The master bedroom on the first floor has a vaulted ceiling and "open plan" en suite bathroom and walk in wardrobe with patio doors to the terrace. There are three further bedrooms on this level, all opening onto the terrace and with fitted wardrobes. There is a family bathroom servicing these three bedrooms. On the lower level of the villa you will find the indoor pool and adjoining gym area. There is a large TV / games room as well as two further bedrooms and a bathroom. Finally there is a utility room and maid's bedroom with en suite shower room. The swimming pool has an adjoining terrace for outdoor dining and socialising. There is a carport and driveway parking. This property is an ideal Investment for holiday rentals or first or second home living.