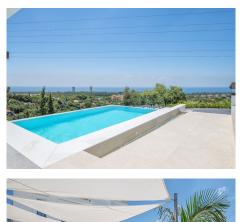

## R4381756

REF# R4381756 3.500.000 €

| BEDS | BATHS | BUILT  | PLOT    | TERRACE |
|------|-------|--------|---------|---------|
| 7    | 5     | 669 m² | 1775 m² | 80 m²   |

We are proud to present to the market this luxurious villa in the popular Elviria area, just to the east of Marbella. Constructed in a modern, contemporary style with a huge open plan living space and Kitchen which enjoy stunning panoramic views. The accommodation is set out over three floors, with almost all of the bedrooms benefitting from the views. The master bedroom on the first floor has a vaulted ceiling and "open plan" en suite bathroom and walk in wardrobe with patio doors to the terrace. There are three further bedrooms on this level, all opening onto the terrace and with fitted wardrobes. There is a family bathroom servicing these three bedrooms. On the lower level of the villa you will find the indoor pool and adjoining gym area. There is a large TV / games room as well as two further bedrooms and a bathroom. Finally there is a utility room and maid's bedroom with en suite shower room. The swimming pool has an adjoining terrace for outdoor dining and socialising. There is a carport and driveway parking. This property is an ideal Investment for holiday rentals or first or second home living.