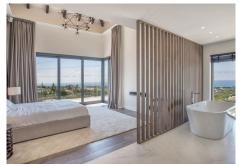

## R4381756

REF# R4381756 3.500.000 €

| BEDS | BATHS | BUILT  | PLOT    | TERRACE |
|------|-------|--------|---------|---------|
| 7    | 5     | 669 m² | 1775 m² | 80 m²   |

We are proud to present to the market this luxurious villa in the popular Elviria area, just to the east of Marbella. Constructed in a modern, contemporary style with a huge open plan living space and Kitchen which enjoy stunning panoramic views. The accommodation is set out over three floors, with almost all of the bedrooms benefitting from the views. The master bedroom on the first floor has a vaulted ceiling and "open plan" en suite bathroom and walk in wardrobe with patio doors to the terrace. There are three further bedrooms on this level, all opening onto the terrace and with fitted wardrobes. There is a family bathroom servicing these three bedrooms. On the lower level of the villa you will find the indoor pool and adjoining gym area. There is a large TV / games room as well as two further bedrooms and a bathroom. Finally there is a utility room and maid's bedroom with en suite shower room. The swimming pool has an adjoining terrace for outdoor dining and socialising. There is a carport and driveway parking. This property is an ideal Investment for holiday rentals or first or second home living.