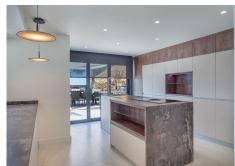

## R4381756

REF# R4381756 3.500.000 €

| BEDS | BATHS | BUILT  | PLOT    | TERRACE |
|------|-------|--------|---------|---------|
| 7    | 5     | 669 m² | 1775 m² | 80 m²   |

We are proud to present to the market this luxurious villa in the popular Elviria area, just to the east of Marbella. Constructed in a modern, contemporary style with a huge open plan living space and Kitchen which enjoy stunning panoramic views. The accommodation is set out over three floors, with almost all of the bedrooms benefitting from the views. The master bedroom on the first floor has a vaulted ceiling and "open plan" en suite bathroom and walk in wardrobe with patio doors to the terrace. There are three further bedrooms on this level, all opening onto the terrace and with fitted wardrobes. There is a family bathroom servicing these three bedrooms. On the lower level of the villa you will find the indoor pool and adjoining gym area. There is a large TV / games room as well as two further bedrooms and a bathroom. Finally there is a utility room and maid's bedroom with en suite shower room. The swimming pool has an adjoining terrace for outdoor dining and socialising. There is a carport and driveway parking. This property is an ideal Investment for holiday rentals or first or second home living.