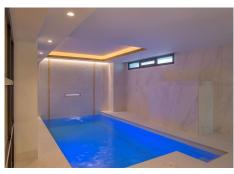

## R4381756

REF# R4381756 3.500.000 €

| BEDS | BATHS | BUILT  | PLOT    | TERRACE |
|------|-------|--------|---------|---------|
| 7    | 5     | 669 m² | 1775 m² | 80 m²   |

We are proud to present to the market this luxurious villa in the popular Elviria area, just to the east of Marbella. Constructed in a modern, contemporary style with a huge open plan living space and Kitchen which enjoy stunning panoramic views. The accommodation is set out over three floors, with almost all of the bedrooms benefitting from the views. The master bedroom on the first floor has a vaulted ceiling and "open plan" en suite bathroom and walk in wardrobe with patio doors to the terrace. There are three further bedrooms on this level, all opening onto the terrace and with fitted wardrobes. There is a family bathroom servicing these three bedrooms. On the lower level of the villa you will find the indoor pool and adjoining gym area. There is a large TV / games room as well as two further bedrooms and a bathroom. Finally there is a utility room and maid's bedroom with en suite shower room. The swimming pool has an adjoining terrace for outdoor dining and socialising. There is a carport and driveway parking. This property is an ideal Investment for holiday rentals or first or second home living.