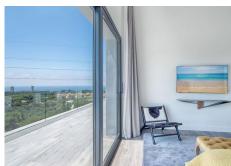

## R4381756

REF# R4381756 3.500.000 €

| BEDS | BATHS | BUILT  | PLOT    | TERRACE |
|------|-------|--------|---------|---------|
| 7    | 5     | 669 m² | 1775 m² | 80 m²   |

We are proud to present to the market this luxurious villa in the popular Elviria area, just to the east of Marbella. Constructed in a modern, contemporary style with a huge open plan living space and Kitchen which enjoy stunning panoramic views. The accommodation is set out over three floors, with almost all of the bedrooms benefitting from the views. The master bedroom on the first floor has a vaulted ceiling and "open plan" en suite bathroom and walk in wardrobe with patio doors to the terrace. There are three further bedrooms on this level, all opening onto the terrace and with fitted wardrobes. There is a family bathroom servicing these three bedrooms. On the lower level of the villa you will find the indoor pool and adjoining gym area. There is a large TV / games room as well as two further bedrooms and a bathroom. Finally there is a utility room and maid's bedroom with en suite shower room. The swimming pool has an adjoining terrace for outdoor dining and socialising. There is a carport and driveway parking. This property is an ideal Investment for holiday rentals or first or second home living.