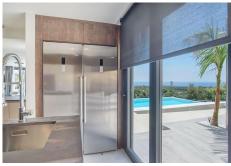

## R4381756

REF# R4381756 3.500.000 €

| BEDS | BATHS | BUILT  | PLOT    | TERRACE |
|------|-------|--------|---------|---------|
| 7    | 5     | 669 m² | 1775 m² | 80 m²   |

We are proud to present to the market this luxurious villa in the popular Elviria area, just to the east of Marbella. Constructed in a modern, contemporary style with a huge open plan living space and Kitchen which enjoy stunning panoramic views. The accommodation is set out over three floors, with almost all of the bedrooms benefitting from the views. The master bedroom on the first floor has a vaulted ceiling and "open plan" en suite bathroom and walk in wardrobe with patio doors to the terrace. There are three further bedrooms on this level, all opening onto the terrace and with fitted wardrobes. There is a family bathroom servicing these three bedrooms. On the lower level of the villa you will find the indoor pool and adjoining gym area. There is a large TV / games room as well as two further bedrooms and a bathroom. Finally there is a utility room and maid's bedroom with en suite shower room. The swimming pool has an adjoining terrace for outdoor dining and socialising. There is a carport and driveway parking. This property is an ideal Investment for holiday rentals or first or second home living.