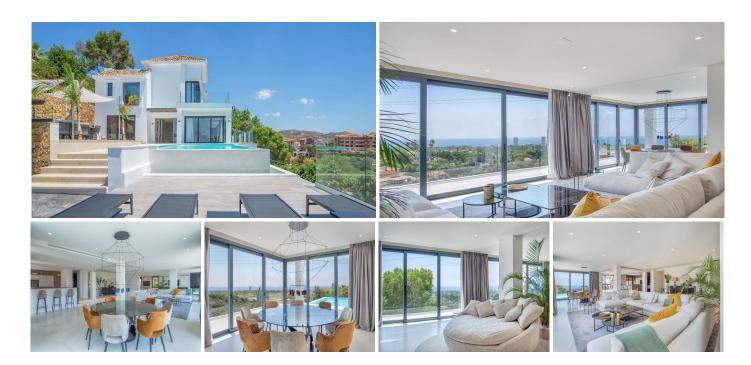

## R4381756

REF# R4381756 3.500.000 €

| BEDS | BATHS | BUILT  | PLOT    | TERRACE |
|------|-------|--------|---------|---------|
| 7    | 5     | 669 m² | 1775 m² | 80 m²   |

We are proud to present to the market this luxurious villa in the popular Elviria area, just to the east of Marbella. Constructed in a modern, contemporary style with a huge open plan living space and Kitchen which enjoy stunning panoramic views. The accommodation is set out over three floors, with almost all of the bedrooms benefitting from the views. The master bedroom on the first floor has a vaulted ceiling and "open plan" en suite bathroom and walk in wardrobe with patio doors to the terrace. There are three further bedrooms on this level, all opening onto the terrace and with fitted wardrobes. There is a family bathroom servicing these three bedrooms. On the lower level of the villa you will find the indoor pool and adjoining gym area. There is a large TV / games room as well as two further bedrooms and a bathroom. Finally there is a utility room and maid's bedroom with en suite shower room. The swimming pool has an adjoining terrace for outdoor dining and socialising. There is a carport and driveway parking. This property is an ideal Investment for holiday rentals or first or second home living.