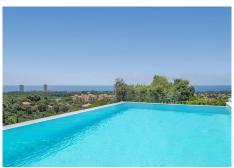

## R4381756

REF# R4381756 3.500.000 €

| BEDS | BATHS | BUILT  | PLOT    | TERRACE |
|------|-------|--------|---------|---------|
| 7    | 5     | 669 m² | 1775 m² | 80 m²   |

We are proud to present to the market this luxurious villa in the popular Elviria area, just to the east of Marbella. Constructed in a modern, contemporary style with a huge open plan living space and Kitchen which enjoy stunning panoramic views. The accommodation is set out over three floors, with almost all of the bedrooms benefitting from the views. The master bedroom on the first floor has a vaulted ceiling and "open plan" en suite bathroom and walk in wardrobe with patio doors to the terrace. There are three further bedrooms on this level, all opening onto the terrace and with fitted wardrobes. There is a family bathroom servicing these three bedrooms. On the lower level of the villa you will find the indoor pool and adjoining gym area. There is a large TV / games room as well as two further bedrooms and a bathroom. Finally there is a utility room and maid's bedroom with en suite shower room. The swimming pool has an adjoining terrace for outdoor dining and socialising. There is a carport and driveway parking. This property is an ideal Investment for holiday rentals or first or second home living.