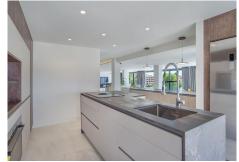

## R4381756

REF# R4381756 3.500.000 €

| BEDS | BATHS | BUILT  | PLOT    | TERRACE |
|------|-------|--------|---------|---------|
| 7    | 5     | 669 m² | 1775 m² | 80 m²   |

We are proud to present to the market this luxurious villa in the popular Elviria area, just to the east of Marbella. Constructed in a modern, contemporary style with a huge open plan living space and Kitchen which enjoy stunning panoramic views. The accommodation is set out over three floors, with almost all of the bedrooms benefitting from the views. The master bedroom on the first floor has a vaulted ceiling and "open plan" en suite bathroom and walk in wardrobe with patio doors to the terrace. There are three further bedrooms on this level, all opening onto the terrace and with fitted wardrobes. There is a family bathroom servicing these three bedrooms. On the lower level of the villa you will find the indoor pool and adjoining gym area. There is a large TV / games room as well as two further bedrooms and a bathroom. Finally there is a utility room and maid's bedroom with en suite shower room. The swimming pool has an adjoining terrace for outdoor dining and socialising. There is a carport and driveway parking. This property is an ideal Investment for holiday rentals or first or second home living.