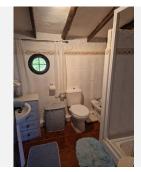

Fantastic historic property, located only 2 minutes from Alhaurin el Grande. It was built around 1790 by Duke Fernán Núñez and has a plot of 2900m2 with various different spaces, walkways, fruit trees, swimming pool and sunbed area and pond. As you enter the property you have to the left a sitting room with working fireplace and to the right a dining room. Further into the property you have a fully fitted kitchen and library / study with access to a back patio with a painting studio / storage room and a laundry area. Back into the house you have to the right of the hallway a toilet, large living room with wood burner and windows looking out to your garden letting in lots of light, you also have from here a double bedroom and full bathroom. Upstairs you have 4 double bedrooms, with wardobes, fireplaces and lovely views over the guadalhorse vale. Upstairs are also 2 bathrooms with showers. Inside you have some nice features, original walls and arches, old main door. It is partially furnished. Electricity and waterpipes are renewed. Outside you have a lovely shade area covered with grapes and a barbecue area with plenty of seating. Around the side of the house you have access to a solarium terrace, garage with storage and back car park area that can fit at least 10 cars with access along a private road. There is also a room currently used as a dog house and access to painting studio / storage room. The plot is on a slight slope but has various spaces with seating, or gardens, arches, a well, fruit trees, various walkways. The pool area has lovely views to the valley and an