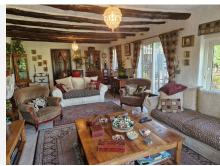

Fantastic historic property, located only 2 minutes from Alhaurin el Grande. It was built around 1790 by Duke Fernán Núñez and has a plot of 2900m2 with various different spaces, walkways, fruit trees, swimming pool and sunbed area and pond. As you enter the property you have to the left a sitting room with working fireplace and to the right a dining room. Further into the property you have a fully fitted kitchen and library / study with access to a back patio with a painting studio / storage room and a laundry area. Back into the house you have to the right of the hallway a toilet, large living room with wood burner and windows looking out to your garden letting in lots of light, you also have from here a double bedroom and full bathroom. Upstairs you have 4 double bedrooms, with wardobes, fireplaces and lovely views over the guadalhorse vale. Upstairs are also 2 bathrooms with showers. Inside you have some nice features, original walls and arches, old main door. It is partially furnished. Electricity and waterpipes are renewed. Outside you have a lovely shade area covered with grapes and a barbecue area with plenty of seating. Around the side of the house you have access to a solarium terrace, garage with storage and back car park area that can fit at least 10 cars with access along a private road. There is also a room currently used as a dog house and access to painting studio / storage room. The plot is on a slight slope but has various spaces with seating, or gardens, arches, a well, fruit trees, various walkways. The pool area has lovely views to the valley and an