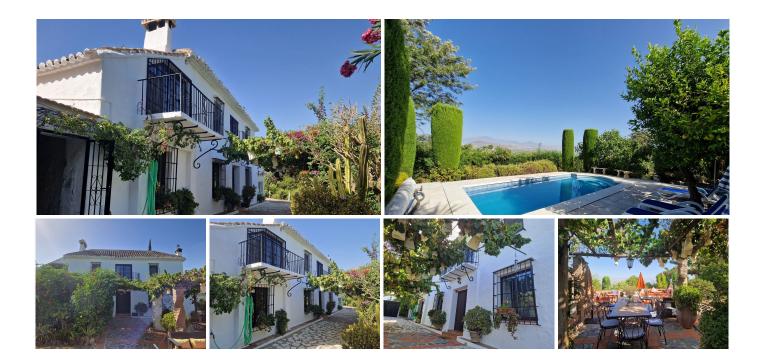

Fantastic historic property, located only 2 minutes from Alhaurin el Grande. It was built around 1790 by Duke Fernán Núñez and has a plot of 2900m2 with various different spaces, walkways, fruit trees, swimming pool and sunbed area and pond. As you enter the property you have to the left a sitting room with working fireplace and to the right a dining room. Further into the property you have a fully fitted kitchen and library / study with access to a back patio with a painting studio / storage room and a laundry area. Back into the house you have to the right of the hallway a toilet, large living room with wood burner and windows looking out to your garden letting in lots of light, you also have from here a double bedroom and full bathroom. Upstairs you have 4 double bedrooms, with wardobes, fireplaces and lovely views over the guadalhorse vale. Upstairs are also 2 bathrooms with showers. Inside you have some nice features, original walls and arches, old main door. It is partially furnished. Electricity and waterpipes are renewed. Outside you have a lovely shade area covered with grapes and a barbecue area with plenty of seating. Around the side of the house you have access to a solarium terrace, garage with storage and back car park area that can fit at least 10 cars with access along a private road. There is also a room currently used as a dog house and access to painting studio / storage room. The plot is on a slight slope but has various spaces with seating, or gardens, arches, a well, fruit trees, various walkways. The pool area has lovely views to the valley and an

+34 951 123 083 | +44 (0)330 179 8687 | info@idiliqestates.com Local 28, Edificio D, Centro de Negocios Puerta de Banús, N-340, Km 175, 29660 Nueva Andlaucia

outside shower. You are only 2 minutes from Alhaurin el Grande with restaurants, bars, shops, 20 minutes to Malaga airport and beaches. A must see!