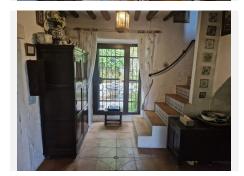

Fantastic historic property, located only 2 minutes from Alhaurin el Grande. It was built around 1790 by Duke Fernán Núñez and has a plot of 2900m2 with various different spaces, walkways, fruit trees, swimming pool and sunbed area and pond. As you enter the property you have to the left a sitting room with working fireplace and to the right a dining room. Further into the property you have a fully fitted kitchen and library / study with access to a back patio with a painting studio / storage room and a laundry area. Back into the house you have to the right of the hallway a toilet, large living room with wood burner and windows looking out to your garden letting in lots of light, you also have from here a double bedroom and full bathroom. Upstairs you have 4 double bedrooms, with wardobes, fireplaces and lovely views over the guadalhorse vale. Upstairs are also 2 bathrooms with showers. Inside you have some nice features, original walls and arches, old main door. It is partially furnished. Electricity and waterpipes are renewed. Outside you have a lovely shade area covered with grapes and a barbecue area with plenty of seating. Around the side of the house you have access to a solarium terrace, garage with storage and back car park area that can fit at least 10 cars with access along a private road. There is also a room currently used as a dog house and access to painting studio / storage room. The plot is on a slight slope but has various spaces with seating, or gardens, arches, a well, fruit trees, various walkways. The pool area has lovely views to the valley and an