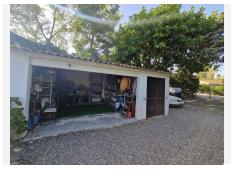

Fantastic historic property, located only 2 minutes from Alhaurin el Grande. It was built around 1790 by Duke Fernán Núñez and has a plot of 2900m2 with various different spaces, walkways, fruit trees, swimming pool and sunbed area and pond. As you enter the property you have to the left a sitting room with working fireplace and to the right a dining room. Further into the property you have a fully fitted kitchen and library / study with access to a back patio with a painting studio / storage room and a laundry area. Back into the house you have to the right of the hallway a toilet, large living room with wood burner and windows looking out to your garden letting in lots of light, you also have from here a double bedroom and full bathroom. Upstairs you have 4 double bedrooms, with wardobes, fireplaces and lovely views over the guadalhorse vale. Upstairs are also 2 bathrooms with showers. Inside you have some nice features, original walls and arches, old main door. It is partially furnished. Electricity and waterpipes are renewed. Outside you have a lovely shade area covered with grapes and a barbecue area with plenty of seating. Around the side of the house you have access to a solarium terrace, garage with storage and back car park area that can fit at least 10 cars with access along a private road. There is also a room currently used as a dog house and access to painting studio / storage room. The plot is on a slight slope but has various spaces with seating, or gardens, arches, a well, fruit trees, various walkways. The pool area has lovely views to the valley and an