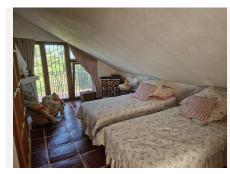

Fantastic historic property, located only 2 minutes from Alhaurin el Grande. It was built around 1790 by Duke Fernán Núñez and has a plot of 2900m2 with various different spaces, walkways, fruit trees, swimming pool and sunbed area and pond. As you enter the property you have to the left a sitting room with working fireplace and to the right a dining room. Further into the property you have a fully fitted kitchen and library / study with access to a back patio with a painting studio / storage room and a laundry area. Back into the house you have to the right of the hallway a toilet, large living room with wood burner and windows looking out to your garden letting in lots of light, you also have from here a double bedroom and full bathroom. Upstairs you have 4 double bedrooms, with wardobes, fireplaces and lovely views over the guadalhorse vale. Upstairs are also 2 bathrooms with showers. Inside you have some nice features, original walls and arches, old main door. It is partially furnished. Electricity and waterpipes are renewed. Outside you have a lovely shade area covered with grapes and a barbecue area with plenty of seating. Around the side of the house you have access to a solarium terrace, garage with storage and back car park area that can fit at least 10 cars with access along a private road. There is also a room currently used as a dog house and access to painting studio / storage room. The plot is on a slight slope but has various spaces with seating, or gardens, arches, a well, fruit trees, various walkways. The pool area has lovely views to the valley and an