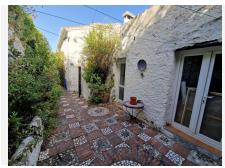

Fantastic historic property, located only 2 minutes from Alhaurin el Grande. It was built around 1790 by Duke Fernán Núñez and has a plot of 2900m2 with various different spaces, walkways, fruit trees, swimming pool and sunbed area and pond. As you enter the property you have to the left a sitting room with working fireplace and to the right a dining room. Further into the property you have a fully fitted kitchen and library / study with access to a back patio with a painting studio / storage room and a laundry area. Back into the house you have to the right of the hallway a toilet, large living room with wood burner and windows looking out to your garden letting in lots of light, you also have from here a double bedroom and full bathroom. Upstairs you have 4 double bedrooms, with wardobes, fireplaces and lovely views over the guadalhorse vale. Upstairs are also 2 bathrooms with showers. Inside you have some nice features, original walls and arches, old main door. It is partially furnished. Electricity and waterpipes are renewed. Outside you have a lovely shade area covered with grapes and a barbecue area with plenty of seating. Around the side of the house you have access to a solarium terrace, garage with storage and back car park area that can fit at least 10 cars with access along a private road. There is also a room currently used as a dog house and access to painting studio / storage room. The plot is on a slight slope but has various spaces with seating, or gardens, arches, a well, fruit trees, various walkways. The pool area has lovely views to the valley and an