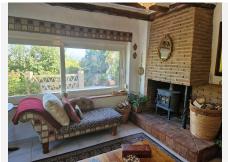

Fantastic historic property, located only 2 minutes from Alhaurin el Grande. It was built around 1790 by Duke Fernán Núñez and has a plot of 2900m2 with various different spaces, walkways, fruit trees, swimming pool and sunbed area and pond. As you enter the property you have to the left a sitting room with working fireplace and to the right a dining room. Further into the property you have a fully fitted kitchen and library / study with access to a back patio with a painting studio / storage room and a laundry area. Back into the house you have to the right of the hallway a toilet, large living room with wood burner and windows looking out to your garden letting in lots of light, you also have from here a double bedroom and full bathroom. Upstairs you have 4 double bedrooms, with wardobes, fireplaces and lovely views over the guadalhorse vale. Upstairs are also 2 bathrooms with showers. Inside you have some nice features, original walls and arches, old main door. It is partially furnished. Electricity and waterpipes are renewed. Outside you have a lovely shade area covered with grapes and a barbecue area with plenty of seating. Around the side of the house you have access to a solarium terrace, garage with storage and back car park area that can fit at least 10 cars with access along a private road. There is also a room currently used as a dog house and access to painting studio / storage room. The plot is on a slight slope but has various spaces with seating, or gardens, arches, a well, fruit trees, various walkways. The pool area has lovely views to the valley and an