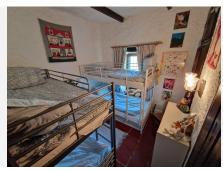

Fantastic historic property, located only 2 minutes from Alhaurin el Grande. It was built around 1790 by Duke Fernán Núñez and has a plot of 2900m2 with various different spaces, walkways, fruit trees, swimming pool and sunbed area and pond. As you enter the property you have to the left a sitting room with working fireplace and to the right a dining room. Further into the property you have a fully fitted kitchen and library / study with access to a back patio with a painting studio / storage room and a laundry area. Back into the house you have to the right of the hallway a toilet, large living room with wood burner and windows looking out to your garden letting in lots of light, you also have from here a double bedroom and full bathroom. Upstairs you have 4 double bedrooms, with wardobes, fireplaces and lovely views over the guadalhorse vale. Upstairs are also 2 bathrooms with showers. Inside you have some nice features, original walls and arches, old main door. It is partially furnished. Electricity and waterpipes are renewed. Outside you have a lovely shade area covered with grapes and a barbecue area with plenty of seating. Around the side of the house you have access to a solarium terrace, garage with storage and back car park area that can fit at least 10 cars with access along a private road. There is also a room currently used as a dog house and access to painting studio / storage room. The plot is on a slight slope but has various spaces with seating, or gardens, arches, a well, fruit trees, various walkways. The pool area has lovely views to the valley and an