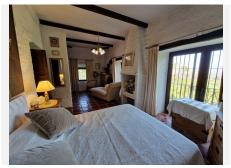

Fantastic historic property, located only 2 minutes from Alhaurin el Grande. It was built around 1790 by Duke Fernán Núñez and has a plot of 2900m2 with various different spaces, walkways, fruit trees, swimming pool and sunbed area and pond. As you enter the property you have to the left a sitting room with working fireplace and to the right a dining room. Further into the property you have a fully fitted kitchen and library / study with access to a back patio with a painting studio / storage room and a laundry area. Back into the house you have to the right of the hallway a toilet, large living room with wood burner and windows looking out to your garden letting in lots of light, you also have from here a double bedroom and full bathroom. Upstairs you have 4 double bedrooms, with wardobes, fireplaces and lovely views over the guadalhorse vale. Upstairs are also 2 bathrooms with showers. Inside you have some nice features, original walls and arches, old main door. It is partially furnished. Electricity and waterpipes are renewed. Outside you have a lovely shade area covered with grapes and a barbecue area with plenty of seating. Around the side of the house you have access to a solarium terrace, garage with storage and back car park area that can fit at least 10 cars with access along a private road. There is also a room currently used as a dog house and access to painting studio / storage room. The plot is on a slight slope but has various spaces with seating, or gardens, arches, a well, fruit trees, various walkways. The pool area has lovely views to the valley and an