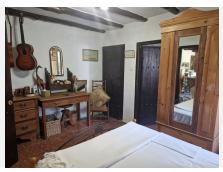

Fantastic historic property, located only 2 minutes from Alhaurin el Grande. It was built around 1790 by Duke Fernán Núñez and has a plot of 2900m2 with various different spaces, walkways, fruit trees, swimming pool and sunbed area and pond. As you enter the property you have to the left a sitting room with working fireplace and to the right a dining room. Further into the property you have a fully fitted kitchen and library / study with access to a back patio with a painting studio / storage room and a laundry area. Back into the house you have to the right of the hallway a toilet, large living room with wood burner and windows looking out to your garden letting in lots of light, you also have from here a double bedroom and full bathroom. Upstairs you have 4 double bedrooms, with wardobes, fireplaces and lovely views over the guadalhorse vale. Upstairs are also 2 bathrooms with showers. Inside you have some nice features, original walls and arches, old main door. It is partially furnished. Electricity and waterpipes are renewed. Outside you have a lovely shade area covered with grapes and a barbecue area with plenty of seating. Around the side of the house you have access to a solarium terrace, garage with storage and back car park area that can fit at least 10 cars with access along a private road. There is also a room currently used as a dog house and access to painting studio / storage room. The plot is on a slight slope but has various spaces with seating, or gardens, arches, a well, fruit trees, various walkways. The pool area has lovely views to the valley and an