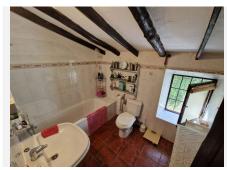

Fantastic historic property, located only 2 minutes from Alhaurin el Grande. It was built around 1790 by Duke Fernán Núñez and has a plot of 2900m2 with various different spaces, walkways, fruit trees, swimming pool and sunbed area and pond. As you enter the property you have to the left a sitting room with working fireplace and to the right a dining room. Further into the property you have a fully fitted kitchen and library / study with access to a back patio with a painting studio / storage room and a laundry area. Back into the house you have to the right of the hallway a toilet, large living room with wood burner and windows looking out to your garden letting in lots of light, you also have from here a double bedroom and full bathroom. Upstairs you have 4 double bedrooms, with wardobes, fireplaces and lovely views over the guadalhorse vale. Upstairs are also 2 bathrooms with showers. Inside you have some nice features, original walls and arches, old main door. It is partially furnished. Electricity and waterpipes are renewed. Outside you have a lovely shade area covered with grapes and a barbecue area with plenty of seating. Around the side of the house you have access to a solarium terrace, garage with storage and back car park area that can fit at least 10 cars with access along a private road. There is also a room currently used as a dog house and access to painting studio / storage room. The plot is on a slight slope but has various spaces with seating, or gardens, arches, a well, fruit trees, various walkways. The pool area has lovely views to the valley and an