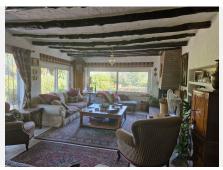

Fantastic historic property, located only 2 minutes from Alhaurin el Grande. It was built around 1790 by Duke Fernán Núñez and has a plot of 2900m2 with various different spaces, walkways, fruit trees, swimming pool and sunbed area and pond. As you enter the property you have to the left a sitting room with working fireplace and to the right a dining room. Further into the property you have a fully fitted kitchen and library / study with access to a back patio with a painting studio / storage room and a laundry area. Back into the house you have to the right of the hallway a toilet, large living room with wood burner and windows looking out to your garden letting in lots of light, you also have from here a double bedroom and full bathroom. Upstairs you have 4 double bedrooms, with wardobes, fireplaces and lovely views over the guadalhorse vale. Upstairs are also 2 bathrooms with showers. Inside you have some nice features, original walls and arches, old main door. It is partially furnished. Electricity and waterpipes are renewed. Outside you have a lovely shade area covered with grapes and a barbecue area with plenty of seating. Around the side of the house you have access to a solarium terrace, garage with storage and back car park area that can fit at least 10 cars with access along a private road. There is also a room currently used as a dog house and access to painting studio / storage room. The plot is on a slight slope but has various spaces with seating, or gardens, arches, a well, fruit trees, various walkways. The pool area has lovely views to the valley and an