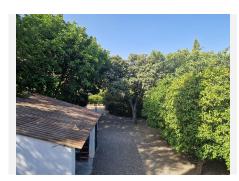

Fantastic historic property, located only 2 minutes from Alhaurin el Grande. It was built around 1790 by Duke Fernán Núñez and has a plot of 2900m2 with various different spaces, walkways, fruit trees, swimming pool and sunbed area and pond. As you enter the property you have to the left a sitting room with working fireplace and to the right a dining room. Further into the property you have a fully fitted kitchen and library / study with access to a back patio with a painting studio / storage room and a laundry area. Back into the house you have to the right of the hallway a toilet, large living room with wood burner and windows looking out to your garden letting in lots of light, you also have from here a double bedroom and full bathroom. Upstairs you have 4 double bedrooms, with wardobes, fireplaces and lovely views over the guadalhorse vale. Upstairs are also 2 bathrooms with showers. Inside you have some nice features, original walls and arches, old main door. It is partially furnished. Electricity and waterpipes are renewed. Outside you have a lovely shade area covered with grapes and a barbecue area with plenty of seating. Around the side of the house you have access to a solarium terrace, garage with storage and back car park area that can fit at least 10 cars with access along a private road. There is also a room currently used as a dog house and access to painting studio / storage room. The plot is on a slight slope but has various spaces with seating, or gardens, arches, a well, fruit trees, various walkways. The pool area has lovely views to the valley and an