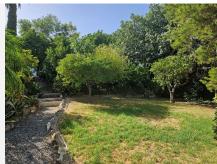

Fantastic historic property, located only 2 minutes from Alhaurin el Grande. It was built around 1790 by Duke Fernán Núñez and has a plot of 2900m2 with various different spaces, walkways, fruit trees, swimming pool and sunbed area and pond. As you enter the property you have to the left a sitting room with working fireplace and to the right a dining room. Further into the property you have a fully fitted kitchen and library / study with access to a back patio with a painting studio / storage room and a laundry area. Back into the house you have to the right of the hallway a toilet, large living room with wood burner and windows looking out to your garden letting in lots of light, you also have from here a double bedroom and full bathroom. Upstairs you have 4 double bedrooms, with wardobes, fireplaces and lovely views over the guadalhorse vale. Upstairs are also 2 bathrooms with showers. Inside you have some nice features, original walls and arches, old main door. It is partially furnished. Electricity and waterpipes are renewed. Outside you have a lovely shade area covered with grapes and a barbecue area with plenty of seating. Around the side of the house you have access to a solarium terrace, garage with storage and back car park area that can fit at least 10 cars with access along a private road. There is also a room currently used as a dog house and access to painting studio / storage room. The plot is on a slight slope but has various spaces with seating, or gardens, arches, a well, fruit trees, various walkways. The pool area has lovely views to the valley and an