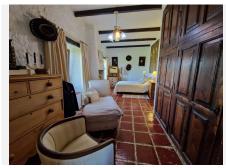

Fantastic historic property, located only 2 minutes from Alhaurin el Grande. It was built around 1790 by Duke Fernán Núñez and has a plot of 2900m2 with various different spaces, walkways, fruit trees, swimming pool and sunbed area and pond. As you enter the property you have to the left a sitting room with working fireplace and to the right a dining room. Further into the property you have a fully fitted kitchen and library / study with access to a back patio with a painting studio / storage room and a laundry area. Back into the house you have to the right of the hallway a toilet, large living room with wood burner and windows looking out to your garden letting in lots of light, you also have from here a double bedroom and full bathroom. Upstairs you have 4 double bedrooms, with wardobes, fireplaces and lovely views over the guadalhorse vale. Upstairs are also 2 bathrooms with showers. Inside you have some nice features, original walls and arches, old main door. It is partially furnished. Electricity and waterpipes are renewed. Outside you have a lovely shade area covered with grapes and a barbecue area with plenty of seating. Around the side of the house you have access to a solarium terrace, garage with storage and back car park area that can fit at least 10 cars with access along a private road. There is also a room currently used as a dog house and access to painting studio / storage room. The plot is on a slight slope but has various spaces with seating, or gardens, arches, a well, fruit trees, various walkways. The pool area has lovely views to the valley and an