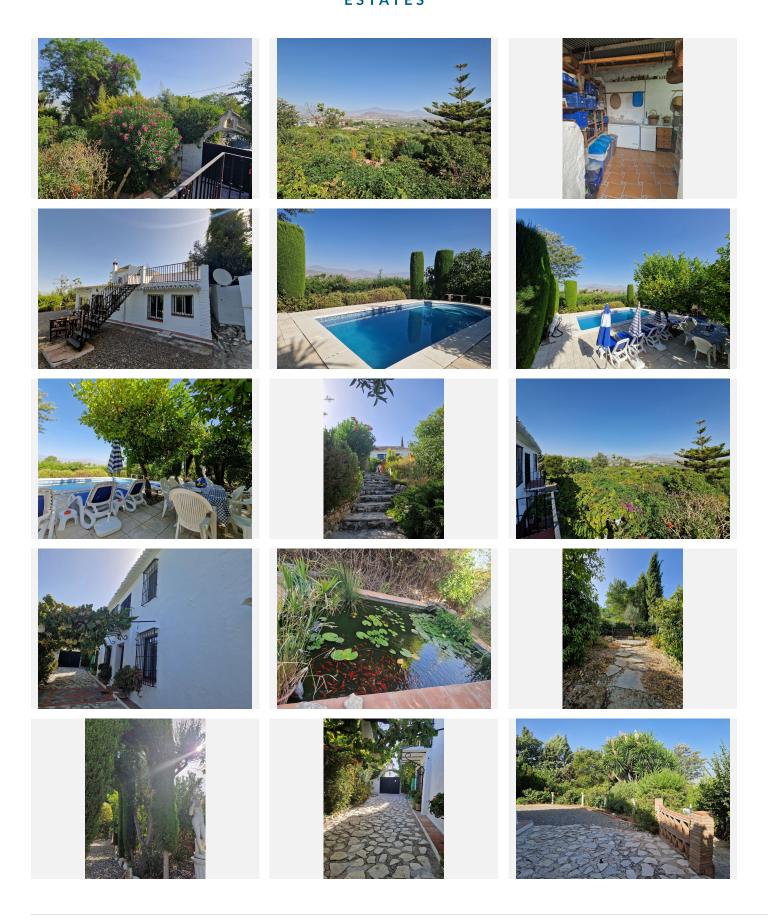

Fantastic historic property, located only 2 minutes from Alhaurin el Grande. It was built around 1790 by Duke Fernán Núñez and has a plot of 2900m2 with various different spaces, walkways, fruit trees, swimming pool and sunbed area and pond. As you enter the property you have to the left a sitting room with working fireplace and to the right a dining room. Further into the property you have a fully fitted kitchen and library / study with access to a back patio with a painting studio / storage room and a laundry area. Back into the house you have to the right of the hallway a toilet, large living room with wood burner and windows looking out to your garden letting in lots of light, you also have from here a double bedroom and full bathroom. Upstairs you have 4 double bedrooms, with wardobes, fireplaces and lovely views over the guadalhorse vale. Upstairs are also 2 bathrooms with showers. Inside you have some nice features, original walls and arches, old main door. It is partially furnished. Electricity and waterpipes are renewed. Outside you have a lovely shade area covered with grapes and a barbecue area with plenty of seating. Around the side of the house you have access to a solarium terrace, garage with storage and back car park area that can fit at least 10 cars with access along a private road. There is also a room currently used as a dog house and access to painting studio / storage room. The plot is on a slight slope but has various spaces with seating, or gardens, arches, a well, fruit trees, various walkways. The pool area has lovely views to the valley and an

+34 951 123 083 | +44 (0)330 179 8687 | info@idiliqestates.com Local 28, Edificio D, Centro de Negocios Puerta de Banús, N-340, Km 175, 29660 Nueva Andlaucia

outside shower. You are only 2 minutes from Alhaurin el Grande with restaurants, bars, shops, 20 minutes to Malaga airport and beaches. A must see!