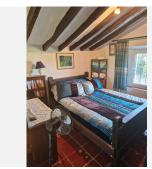

Fantastic historic property, located only 2 minutes from Alhaurin el Grande. It was built around 1790 by Duke Fernán Núñez and has a plot of 2900m2 with various different spaces, walkways, fruit trees, swimming pool and sunbed area and pond. As you enter the property you have to the left a sitting room with working fireplace and to the right a dining room. Further into the property you have a fully fitted kitchen and library / study with access to a back patio with a painting studio / storage room and a laundry area. Back into the house you have to the right of the hallway a toilet, large living room with wood burner and windows looking out to your garden letting in lots of light, you also have from here a double bedroom and full bathroom. Upstairs you have 4 double bedrooms, with wardobes, fireplaces and lovely views over the guadalhorse vale. Upstairs are also 2 bathrooms with showers. Inside you have some nice features, original walls and arches, old main door. It is partially furnished. Electricity and waterpipes are renewed. Outside you have a lovely shade area covered with grapes and a barbecue area with plenty of seating. Around the side of the house you have access to a solarium terrace, garage with storage and back car park area that can fit at least 10 cars with access along a private road. There is also a room currently used as a dog house and access to painting studio / storage room. The plot is on a slight slope but has various spaces with seating, or gardens, arches, a well, fruit trees, various walkways. The pool area has lovely views to the valley and an