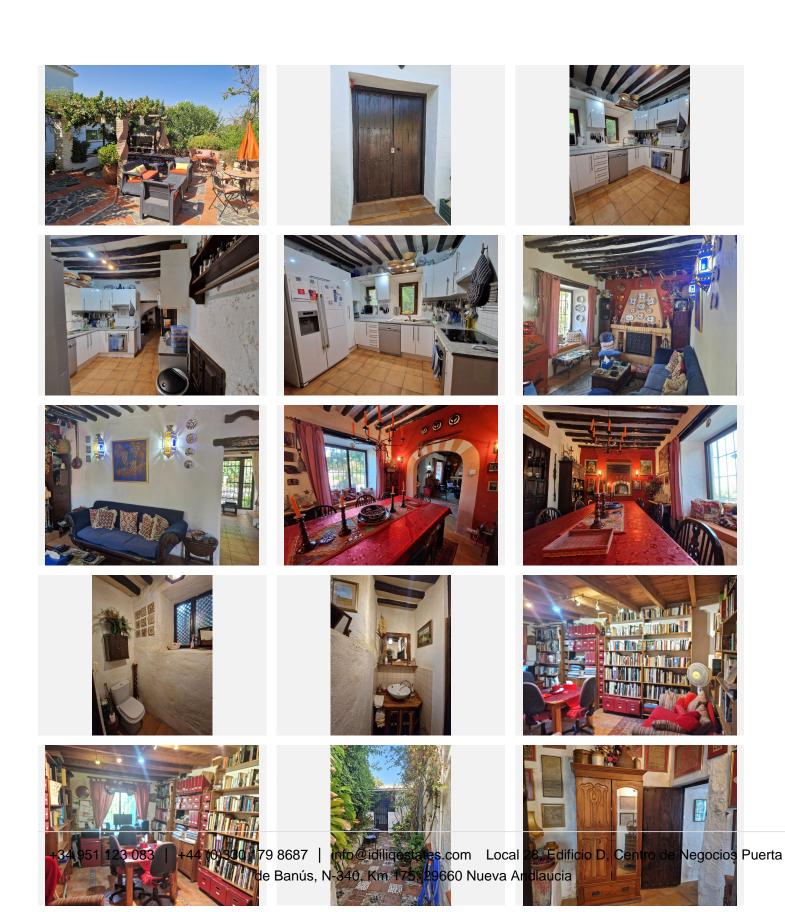

Fantastic historic property, located only 2 minutes from Alhaurin el Grande. It was built around 1790 by Duke Fernán Núñez and has a plot of 2900m2 with various different spaces, walkways, fruit trees, swimming pool and sunbed area and pond. As you enter the property you have to the left a sitting room with working fireplace and to the right a dining room. Further into the property you have a fully fitted kitchen and library / study with access to a back patio with a painting studio / storage room and a laundry area. Back into the house you have to the right of the hallway a toilet, large living room with wood burner and windows looking out to your garden letting in lots of light, you also have from here a double bedroom and full bathroom. Upstairs you have 4 double bedrooms, with wardobes, fireplaces and lovely views over the guadalhorse vale. Upstairs are also 2 bathrooms with showers. Inside you have some nice features, original walls and arches, old main door. It is partially furnished. Electricity and waterpipes are renewed. Outside you have a lovely shade area covered with grapes and a barbecue area with plenty of seating. Around the side of the house you have access to a solarium terrace, garage with storage and back car park area that can fit at least 10 cars with access along a private road. There is also a room currently used as a dog house and access to painting studio / storage room. The plot is on a slight slope but has various spaces with seating, or gardens, arches, a well, fruit trees, various walkways. The pool area has lovely views to the valley and an

+34 951 123 083 | +44 (0)330 179 8687 | info@idiliqestates.com Local 28, Edificio D, Centro de Negocios Puerta de Banús, N-340, Km 175, 29660 Nueva Andlaucia

outside shower. You are only 2 minutes from Alhaurin el Grande with restaurants, bars, shops, 20 minutes to Malaga airport and beaches. A must see!