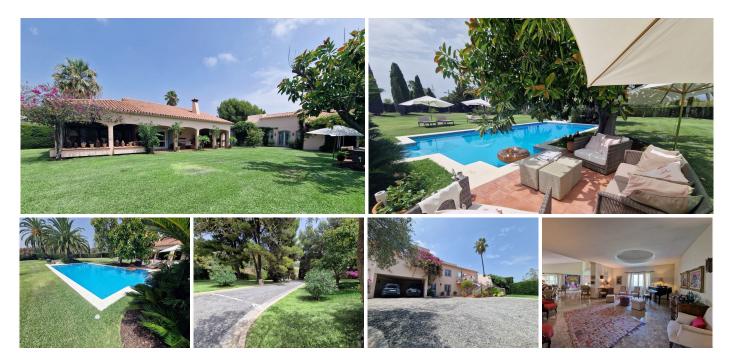

This magnificent 5-bedroom, 6-bathroom home is situated in the idyllic and picturesque area of Benahavis, Fuente del Espanto. A remarkable property is a must-see for anyone looking for a luxurious and comfortable lifestyle.

The villa itself has a classic and sophisticated design, with a large open-plan living space, perfect for entertaining guests. Each of the five bedrooms is generously sized and comes with its own en-suite bathroom. The master bedroom is the biggest of them all with a lot of wardrobes, adding to the feeling of luxury.

This home also features a large kitchen with a dining area, and a spacious basement. The basement level has another bedroom, a garage access and boasts over 300 m2, which can be upgraded into another bedroom, guest apartment, playroom, home cinema, etc.

The villa is surrounded by a beautiful garden, with a large patio and a swimming pool, perfect for enjoying the Mediterranean sun. The nearby golf courses make this an ideal spot for golfers, and the nearby beaches