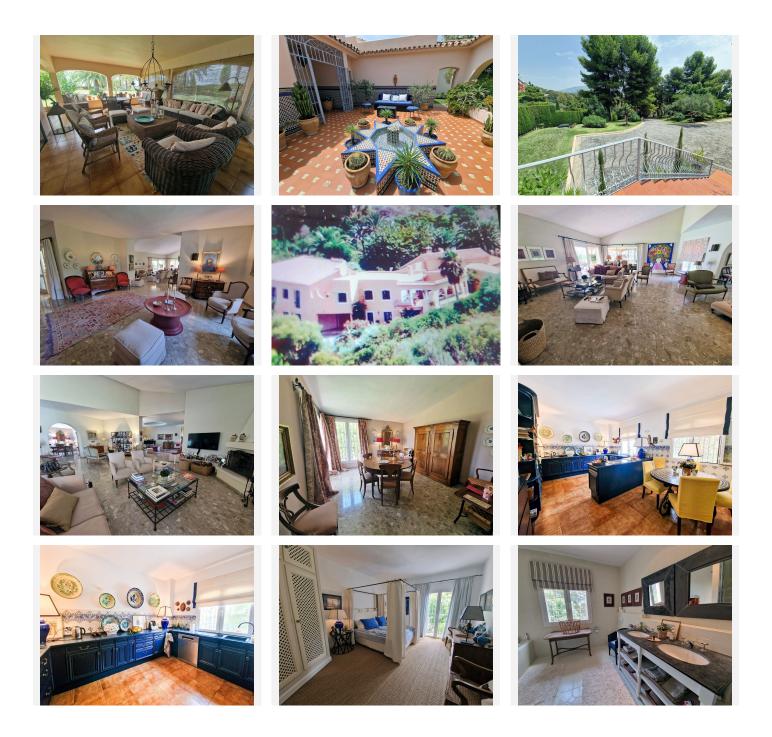

The villa itself has a classic and sophisticated design, with a large open-plan living space, perfect for entertaining guests. Each of the five bedrooms is generously sized and comes with its own en-suite bathroom. The master bedroom is the biggest of them all with a lot of wardrobes, adding to the feeling of luxury.

This home also features a large kitchen with a dining area, and a spacious basement. The basement level has another bedroom, a garage access and boasts over 300 m2, which can be upgraded into another bedroom, guest apartment, playroom, home cinema, etc.

The villa is surrounded by a beautiful garden, with a large patio and a swimming pool, perfect for enjoying the Mediterranean sun. The nearby golf courses make this an ideal spot for golfers, and the nearby beaches