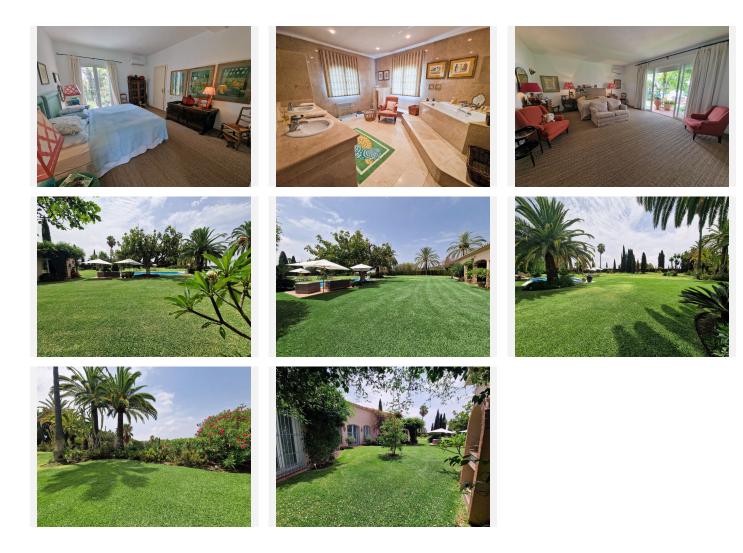

The villa itself has a classic and sophisticated design, with a large open-plan living space, perfect for entertaining guests. Each of the five bedrooms is generously sized and comes with its own en-suite bathroom. The master bedroom is the biggest of them all with a lot of wardrobes, adding to the feeling of luxury.

The villa is surrounded by a beautiful garden, with a large patio and a swimming pool, perfect for enjoying the Mediterranean sun. The nearby golf courses make this an ideal spot for golfers, and the nearby beaches

## IDILIQ estates

This property is a fantastic opportunity for those looking for a luxurious lifestyle in a beautiful location. With its spacious design, features, and stunning views over the mature garden, this is a property that will make for a perfect home.