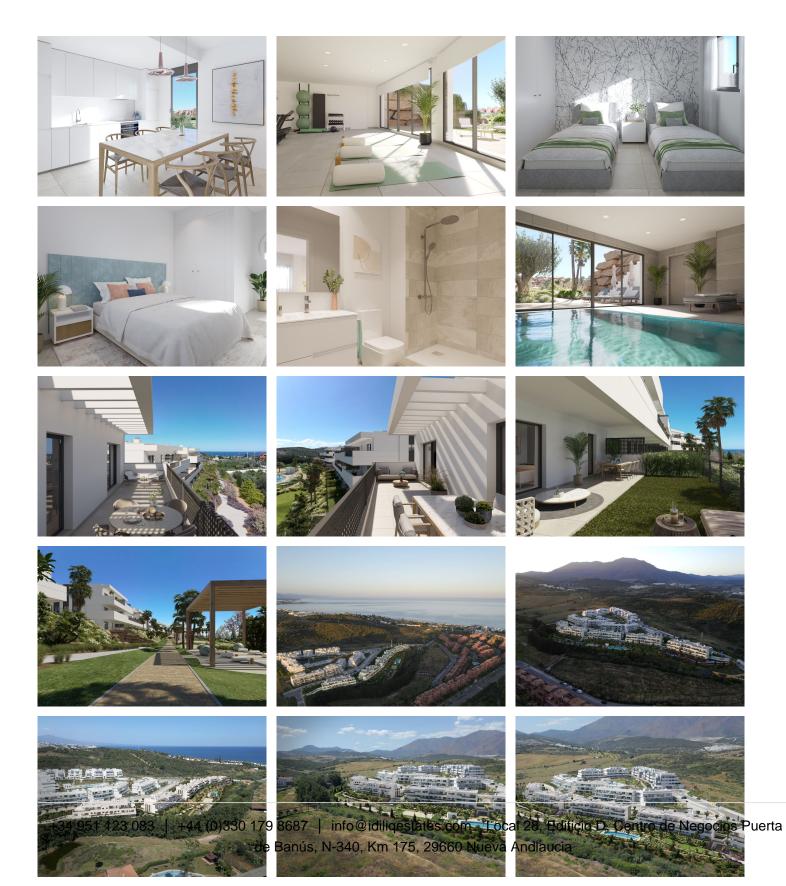

The complex is made up of 106 multi-family homes with 2 and 3 bedrooms with an underground parking space and storage room, designed under the criteria of sustainability and an open-space concept, offering optimized and contemporary homes, adapted for all customer profiles and designed for the new way of life where health, pleasure and work can be reconciled in your own home.

Within the large common areas we find a large number of plant species that surround the pool, as well as a gym, outdoor meditation area, spa, community room with co-working, beach volleyball court, children's area and putting green. All these common uses together with the prominence of the gardens with palm trees, +34 951 123 083 | +44 (0)330 179 8687 | info@idiliqestates.com Local 28, Edificio D, Centro de Negocios Puerta de Banús, N-340, Km 175, 29660 Nueva Andlaucia

citrus and aromatic plants, as well as paths through these green areas, make this development the perfect place to enjoy the climate, nature and tranquility.