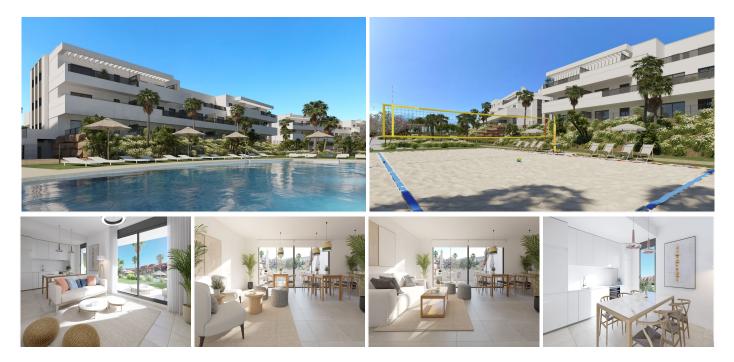

## R4365847

Sestepona 🕈

REF# R4365847 385.000 €

| BEDS | BATHS | BUILT | TERRACE |
|------|-------|-------|---------|
| 2    | 2     | 85 m² | 16 m²   |

This development is the new residential complex of new construction located in Estepona where you will find much more than a home, you will find a beautiful garden where you can extend your home. As if that were not enough, you will be able to enjoy a residence with common uses typical of a resort just a few minutes from the beach, the Senda Litoral, numerous golf courses, the Port of Estepona and La Duquesa, restaurants, supermarkets, Hospital de Alta Resolución de Estepona and connection to the A-7 and AP-7 through which to connect in less than an hour with Malaga or Gibraltar.

The complex is made up of 106 multi-family homes with 2 and 3 bedrooms with an underground parking space and storage room, designed under the criteria of sustainability and an open-space concept, offering optimized and contemporary homes, adapted for all customer profiles and designed for the new way of life where health, pleasure and work can be reconciled in your own home.

Within the large common areas we find a large number of plant species that surround the pool, as well as a gym, outdoor meditation area, spa, community room with co-working, beach volleyball court, children's area and putting green. All these common uses together with the prominence of the gardens with palm trees, +34 951 123 083 | +44 (0)330 179 8687 | info@idiliqestates.com Local 28, Edificio D, Centro de Negocios Puerta de Banús, N-340, Km 175, 29660 Nueva Andlaucia

citrus and aromatic plants, as well as paths through these green areas, make this development the perfect place to enjoy the climate, nature and tranquility.