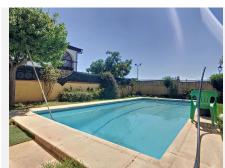

## R4364068

• Alhaurín de la Torre

REF# R4364068 750.000 €

| BEDS | BATHS | BUILT  | TERRACE |
|------|-------|--------|---------|
| 6    | 5     | 320 m² | 20 m²   |

Detached house for sale in Alhaurin de la Torre, Malaga Are you looking for a large house with many possibilities? This is your home! Villa with 6 bedrooms with private pool, orchard where you can find: apples, oranges, loquats, melons, lemons, blackberries, plums, peppers, tomatoes, pears, pumpkins, aromatic plants. The first floor has a ramp for children or people with reduced mobility. Independent entrance from the street and has 2 bedrooms, 1 kitchen, 1 dining room, 2 bathrooms and a large living room. This part of the house has a business license, since for 20 years it was a nursery and is adapted with special anti-fall / anti-slip floor for children. Outside there is a small apartment with kitchen/dining room with fireplace, 1 bedroom and 1 bathroom. To which it can be given multiple uses. In the garage for 3 cars at street level and with automatic door, we find a toilet and a space that could be used as a gym, workshop, etc... The upper floor also with separate entrance has 3 very spacious bedrooms, and with access to a terrace, living - dining room with fireplace and air conditioning, separate kitchen glazed and with views, 1 bathroom with bathtub. Its location is privileged to be in front of a public school which makes it even more attractive when starting a business. Ideal for large families, to enjoy with family and friends or to undertake a work project. Just 7 minutes from Malaga-Costa del Sol International Airport and 8 minutes from Los Alamos Beach in Torremolinos. Do not miss this unique opportunity. Contact us for more information.