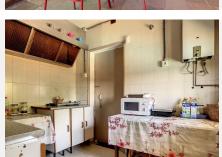

## R4364068

• Alhaurín de la Torre

REF# R4364068 750.000 €

| BEDS | BATHS | BUILT  | TERRACE |
|------|-------|--------|---------|
| 6    | 5     | 320 m² | 20 m²   |

Detached house for sale in Alhaurin de la Torre, Malaga Are you looking for a large house with many possibilities? This is your home! Villa with 6 bedrooms with private pool, orchard where you can find: apples, oranges, loquats, melons, lemons, blackberries, plums, peppers, tomatoes, pears, pumpkins, aromatic plants. The first floor has a ramp for children or people with reduced mobility. Independent entrance from the street and has 2 bedrooms, 1 kitchen, 1 dining room, 2 bathrooms and a large living room. This part of the house has a business license, since for 20 years it was a nursery and is adapted with special anti-fall / anti-slip floor for children. Outside there is a small apartment with kitchen/dining room with fireplace, 1 bedroom and 1 bathroom. To which it can be given multiple uses. In the garage for 3 cars at street level and with automatic door, we find a toilet and a space that could be used as a gym, workshop, etc... The upper floor also with separate entrance has 3 very spacious bedrooms, and with access to a terrace, living - dining room with fireplace and air conditioning, separate kitchen glazed and with views, 1 bathroom with bathtub. Its location is privileged to be in front of a public school which makes it even more attractive when starting a business. Ideal for large families, to enjoy with family and friends or to undertake a work project. Just 7 minutes from Malaga-Costa del Sol International Airport and 8 minutes from Los Alamos Beach in Torremolinos. Do not miss this unique opportunity. Contact us for more information.