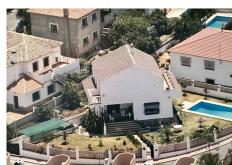

## R4364068

• Alhaurín de la Torre

REF# R4364068 750.000 €

| BEDS | BATHS | BUILT  | TERRACE |
|------|-------|--------|---------|
| 6    | 5     | 320 m² | 20 m²   |

Detached house for sale in Alhaurin de la Torre, Malaga Are you looking for a large house with many possibilities? This is your home! Villa with 6 bedrooms with private pool, orchard where you can find: apples, oranges, loquats, melons, lemons, blackberries, plums, peppers, tomatoes, pears, pumpkins, aromatic plants. The first floor has a ramp for children or people with reduced mobility. Independent entrance from the street and has 2 bedrooms, 1 kitchen, 1 dining room, 2 bathrooms and a large living room. This part of the house has a business license, since for 20 years it was a nursery and is adapted with special anti-fall / anti-slip floor for children. Outside there is a small apartment with kitchen/dining room with fireplace, 1 bedroom and 1 bathroom. To which it can be given multiple uses. In the garage for 3 cars at street level and with automatic door, we find a toilet and a space that could be used as a gym, workshop, etc... The upper floor also with separate entrance has 3 very spacious bedrooms, and with access to a terrace, living - dining room with fireplace and air conditioning, separate kitchen glazed and with views, 1 bathroom with bathtub. Its location is privileged to be in front of a public school which makes it even more attractive when starting a business. Ideal for large families, to enjoy with family and friends or to undertake a work project. Just 7 minutes from Malaga-Costa del Sol International Airport and 8 minutes from Los Alamos Beach in Torremolinos. Do not miss this unique opportunity. Contact us for more information.