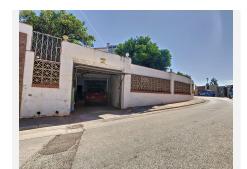

## R4364068

• Alhaurín de la Torre

REF# R4364068 750.000 €

| BEDS | BATHS | BUILT  | TERRACE |
|------|-------|--------|---------|
| 6    | 5     | 320 m² | 20 m²   |

Detached house for sale in Alhaurin de la Torre, Malaga Are you looking for a large house with many possibilities? This is your home! Villa with 6 bedrooms with private pool, orchard where you can find: apples, oranges, loquats, melons, lemons, blackberries, plums, peppers, tomatoes, pears, pumpkins, aromatic plants. The first floor has a ramp for children or people with reduced mobility. Independent entrance from the street and has 2 bedrooms, 1 kitchen, 1 dining room, 2 bathrooms and a large living room. This part of the house has a business license, since for 20 years it was a nursery and is adapted with special anti-fall / anti-slip floor for children. Outside there is a small apartment with kitchen/dining room with fireplace, 1 bedroom and 1 bathroom. To which it can be given multiple uses. In the garage for 3 cars at street level and with automatic door, we find a toilet and a space that could be used as a gym, workshop, etc... The upper floor also with separate entrance has 3 very spacious bedrooms, and with access to a terrace, living - dining room with fireplace and air conditioning, separate kitchen glazed and with views, 1 bathroom with bathtub. Its location is privileged to be in front of a public school which makes it even more attractive when starting a business. Ideal for large families, to enjoy with family and friends or to undertake a work project. Just 7 minutes from Malaga-Costa del Sol International Airport and 8 minutes from Los Alamos Beach in Torremolinos. Do not miss this unique opportunity. Contact us for more information.