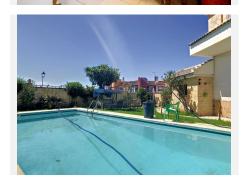

## R4364068

• Alhaurín de la Torre

REF# R4364068 750.000 €

| BEDS | BATHS | BUILT  | TERRACE |
|------|-------|--------|---------|
| 6    | 5     | 320 m² | 20 m²   |

Detached house for sale in Alhaurin de la Torre, Malaga Are you looking for a large house with many possibilities? This is your home! Villa with 6 bedrooms with private pool, orchard where you can find: apples, oranges, loquats, melons, lemons, blackberries, plums, peppers, tomatoes, pears, pumpkins, aromatic plants. The first floor has a ramp for children or people with reduced mobility. Independent entrance from the street and has 2 bedrooms, 1 kitchen, 1 dining room, 2 bathrooms and a large living room. This part of the house has a business license, since for 20 years it was a nursery and is adapted with special anti-fall / anti-slip floor for children. Outside there is a small apartment with kitchen/dining room with fireplace, 1 bedroom and 1 bathroom. To which it can be given multiple uses. In the garage for 3 cars at street level and with automatic door, we find a toilet and a space that could be used as a gym, workshop, etc... The upper floor also with separate entrance has 3 very spacious bedrooms, and with access to a terrace, living - dining room with fireplace and air conditioning, separate kitchen glazed and with views, 1 bathroom with bathtub. Its location is privileged to be in front of a public school which makes it even more attractive when starting a business. Ideal for large families, to enjoy with family and friends or to undertake a work project. Just 7 minutes from Malaga-Costa del Sol International Airport and 8 minutes from Los Alamos Beach in Torremolinos. Do not miss this unique opportunity. Contact us for more information.