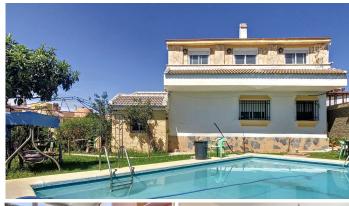

## R4364068

• Alhaurín de la Torre

REF# R4364068 750.000 €

| BEDS | BATHS | BUILT  | TERRACE |
|------|-------|--------|---------|
| 6    | 5     | 320 m² | 20 m²   |

Detached house for sale in Alhaurin de la Torre, Malaga Are you looking for a large house with many possibilities? This is your home! Villa with 6 bedrooms with private pool, orchard where you can find: apples, oranges, loquats, melons, lemons, blackberries, plums, peppers, tomatoes, pears, pumpkins, aromatic plants. The first floor has a ramp for children or people with reduced mobility. Independent entrance from the street and has 2 bedrooms, 1 kitchen, 1 dining room, 2 bathrooms and a large living room. This part of the house has a business license, since for 20 years it was a nursery and is adapted with special anti-fall / anti-slip floor for children. Outside there is a small apartment with kitchen/dining room with fireplace, 1 bedroom and 1 bathroom. To which it can be given multiple uses. In the garage for 3 cars at street level and with automatic door, we find a toilet and a space that could be used as a gym, workshop, etc... The upper floor also with separate entrance has 3 very spacious bedrooms, and with access to a terrace, living - dining room with fireplace and air conditioning, separate kitchen glazed and with views, 1 bathroom with bathtub. Its location is privileged to be in front of a public school which makes it even more attractive when starting a business. Ideal for large families, to enjoy with family and friends or to undertake a work project. Just 7 minutes from Malaga-Costa del Sol International Airport and 8 minutes from Los Alamos Beach in Torremolinos. Do not miss this unique opportunity. Contact us for more information.