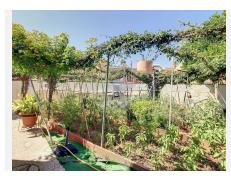

## R4364068

• Alhaurín de la Torre

REF# R4364068 750.000 €

| BEDS | BATHS | BUILT  | TERRACE |
|------|-------|--------|---------|
| 6    | 5     | 320 m² | 20 m²   |

Detached house for sale in Alhaurin de la Torre, Malaga Are you looking for a large house with many possibilities? This is your home! Villa with 6 bedrooms with private pool, orchard where you can find: apples, oranges, loquats, melons, lemons, blackberries, plums, peppers, tomatoes, pears, pumpkins, aromatic plants. The first floor has a ramp for children or people with reduced mobility. Independent entrance from the street and has 2 bedrooms, 1 kitchen, 1 dining room, 2 bathrooms and a large living room. This part of the house has a business license, since for 20 years it was a nursery and is adapted with special anti-fall / anti-slip floor for children. Outside there is a small apartment with kitchen/dining room with fireplace, 1 bedroom and 1 bathroom. To which it can be given multiple uses. In the garage for 3 cars at street level and with automatic door, we find a toilet and a space that could be used as a gym, workshop, etc... The upper floor also with separate entrance has 3 very spacious bedrooms, and with access to a terrace, living - dining room with fireplace and air conditioning, separate kitchen glazed and with views, 1 bathroom with bathtub. Its location is privileged to be in front of a public school which makes it even more attractive when starting a business. Ideal for large families, to enjoy with family and friends or to undertake a work project. Just 7 minutes from Malaga-Costa del Sol International Airport and 8 minutes from Los Alamos Beach in Torremolinos. Do not miss this unique opportunity. Contact us for more information.