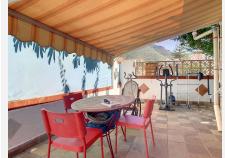

## R4364068

• Alhaurín de la Torre

REF# R4364068 750.000 €

| BEDS | BATHS | BUILT  | TERRACE |
|------|-------|--------|---------|
| 6    | 5     | 320 m² | 20 m²   |

Detached house for sale in Alhaurin de la Torre, Malaga Are you looking for a large house with many possibilities? This is your home! Villa with 6 bedrooms with private pool, orchard where you can find: apples, oranges, loquats, melons, lemons, blackberries, plums, peppers, tomatoes, pears, pumpkins, aromatic plants. The first floor has a ramp for children or people with reduced mobility. Independent entrance from the street and has 2 bedrooms, 1 kitchen, 1 dining room, 2 bathrooms and a large living room. This part of the house has a business license, since for 20 years it was a nursery and is adapted with special anti-fall / anti-slip floor for children. Outside there is a small apartment with kitchen/dining room with fireplace, 1 bedroom and 1 bathroom. To which it can be given multiple uses. In the garage for 3 cars at street level and with automatic door, we find a toilet and a space that could be used as a gym, workshop, etc... The upper floor also with separate entrance has 3 very spacious bedrooms, and with access to a terrace, living - dining room with fireplace and air conditioning, separate kitchen glazed and with views, 1 bathroom with bathtub. Its location is privileged to be in front of a public school which makes it even more attractive when starting a business. Ideal for large families, to enjoy with family and friends or to undertake a work project. Just 7 minutes from Malaga-Costa del Sol International Airport and 8 minutes from Los Alamos Beach in Torremolinos. Do not miss this unique opportunity. Contact us for more information.