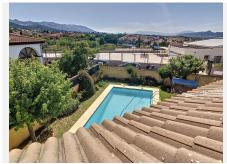

## R4364068

• Alhaurín de la Torre

REF# R4364068 750.000 €

| BEDS | BATHS | BUILT  | TERRACE |
|------|-------|--------|---------|
| 6    | 5     | 320 m² | 20 m²   |

Detached house for sale in Alhaurin de la Torre, Malaga Are you looking for a large house with many possibilities? This is your home! Villa with 6 bedrooms with private pool, orchard where you can find: apples, oranges, loquats, melons, lemons, blackberries, plums, peppers, tomatoes, pears, pumpkins, aromatic plants. The first floor has a ramp for children or people with reduced mobility. Independent entrance from the street and has 2 bedrooms, 1 kitchen, 1 dining room, 2 bathrooms and a large living room. This part of the house has a business license, since for 20 years it was a nursery and is adapted with special anti-fall / anti-slip floor for children. Outside there is a small apartment with kitchen/dining room with fireplace, 1 bedroom and 1 bathroom. To which it can be given multiple uses. In the garage for 3 cars at street level and with automatic door, we find a toilet and a space that could be used as a gym, workshop, etc... The upper floor also with separate entrance has 3 very spacious bedrooms, and with access to a terrace, living - dining room with fireplace and air conditioning, separate kitchen glazed and with views, 1 bathroom with bathtub. Its location is privileged to be in front of a public school which makes it even more attractive when starting a business. Ideal for large families, to enjoy with family and friends or to undertake a work project. Just 7 minutes from Malaga-Costa del Sol International Airport and 8 minutes from Los Alamos Beach in Torremolinos. Do not miss this unique opportunity. Contact us for more information.