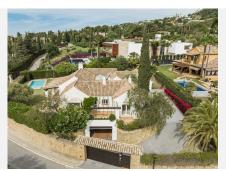

## HOUSE 4 BEDROOMS 4 BATHROOMS IN SIERRA BLANCA

Sierra Blanca

REF# R4353703 2.950.000 €

| BEDS | BATHS | BUILT  | PLOT    |
|------|-------|--------|---------|
| 4    | 4     | 453 m² | 1500 m² |

This is a beautiful Mediterranean-style one floor Villa, located in one of the best areas of Marbella within the Camoján nature reserve, a prestigious gated community at the foot of the mountain, less than 5 minutes from downtown urban and the Golden Mile. The Villa faces south, with magnificent views of the garden and enjoys great privacy since it is on the corner.

Access to the property is via a cobbled driveway leading to a tree-lined courtyard. It has a spacious entrance hall with a skylight in the ceiling and a guest toilet. It consists of a large living room with a beautiful fireplace, gabled roof and access to the covered porch, a separate living room and a winter dining room. The kitchen is fully fitted with German appliances and has enough space for a central work area and breakfast area. It consists of 4 bedrooms with ensuite bathrooms and the master suite has a dressing room and a spacious bathroom and a private terrace. The basement of the house has a closed garage for two cars, a laundry room, several storage rooms and machine rooms. For leisure it has a large mature garden with automatic lighting and a large outdoor pool.