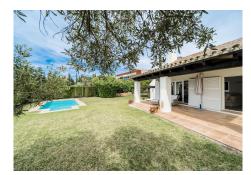

Access to the property is via a cobbled driveway leading to a tree-lined courtyard. It has a spacious entrance hall with a skylight in the ceiling and a guest toilet. It consists of a large living room with a beautiful fireplace, gabled roof and access to the covered porch, a separate living room and a winter dining room. The kitchen is fully fitted with German appliances and has enough space for a central work area and breakfast area. It consists of 4 bedrooms with ensuite bathrooms and the master suite has a dressing room and a spacious bathroom and a private terrace. The basement of the house has a closed garage for two cars, a laundry room, several storage rooms and machine rooms. For leisure it has a large mature garden with automatic lighting and a large outdoor pool.