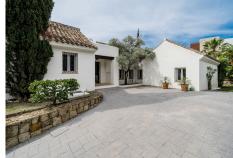

Access to the property is via a cobbled driveway leading to a tree-lined courtyard. It has a spacious entrance hall with a skylight in the ceiling and a guest toilet. It consists of a large living room with a beautiful fireplace, gabled roof and access to the covered porch, a separate living room and a winter dining room. The kitchen is fully fitted with German appliances and has enough space for a central work area and breakfast area. It consists of 4 bedrooms with ensuite bathrooms and the master suite has a dressing room and a spacious bathroom and a private terrace. The basement of the house has a closed garage for two cars, a laundry room, several storage rooms and machine rooms. For leisure it has a large mature garden with automatic lighting and a large outdoor pool.