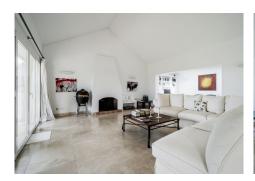

Access to the property is via a cobbled driveway leading to a tree-lined courtyard. It has a spacious entrance hall with a skylight in the ceiling and a guest toilet. It consists of a large living room with a beautiful fireplace, gabled roof and access to the covered porch, a separate living room and a winter dining room. The kitchen is fully fitted with German appliances and has enough space for a central work area and breakfast area. It consists of 4 bedrooms with ensuite bathrooms and the master suite has a dressing room and a spacious bathroom and a private terrace. The basement of the house has a closed garage for two cars, a laundry room, several storage rooms and machine rooms. For leisure it has a large mature garden with automatic lighting and a large outdoor pool.