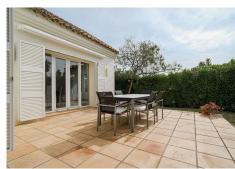

Access to the property is via a cobbled driveway leading to a tree-lined courtyard. It has a spacious entrance hall with a skylight in the ceiling and a guest toilet. It consists of a large living room with a beautiful fireplace, gabled roof and access to the covered porch, a separate living room and a winter dining room. The kitchen is fully fitted with German appliances and has enough space for a central work area and breakfast area. It consists of 4 bedrooms with ensuite bathrooms and the master suite has a dressing room and a spacious bathroom and a private terrace. The basement of the house has a closed garage for two cars, a laundry room, several storage rooms and machine rooms. For leisure it has a large mature garden with automatic lighting and a large outdoor pool.