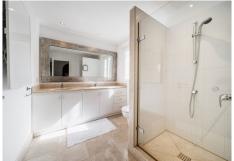

Access to the property is via a cobbled driveway leading to a tree-lined courtyard. It has a spacious entrance hall with a skylight in the ceiling and a guest toilet. It consists of a large living room with a beautiful fireplace, gabled roof and access to the covered porch, a separate living room and a winter dining room. The kitchen is fully fitted with German appliances and has enough space for a central work area and breakfast area. It consists of 4 bedrooms with ensuite bathrooms and the master suite has a dressing room and a spacious bathroom and a private terrace. The basement of the house has a closed garage for two cars, a laundry room, several storage rooms and machine rooms. For leisure it has a large mature garden with automatic lighting and a large outdoor pool.