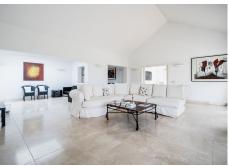

Access to the property is via a cobbled driveway leading to a tree-lined courtyard. It has a spacious entrance hall with a skylight in the ceiling and a guest toilet. It consists of a large living room with a beautiful fireplace, gabled roof and access to the covered porch, a separate living room and a winter dining room. The kitchen is fully fitted with German appliances and has enough space for a central work area and breakfast area. It consists of 4 bedrooms with ensuite bathrooms and the master suite has a dressing room and a spacious bathroom and a private terrace. The basement of the house has a closed garage for two cars, a laundry room, several storage rooms and machine rooms. For leisure it has a large mature garden with automatic lighting and a large outdoor pool.