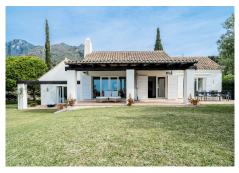

## HOUSE 4 BEDROOMS 4 BATHROOMS IN SIERRA BLANCA

Sierra Blanca

REF# R4353703 2.950.000 €

| BEDS | BATHS | BUILT  | PLOT    |
|------|-------|--------|---------|
| 4    | 4     | 453 m² | 1500 m² |

This is a beautiful Mediterranean-style one floor Villa, located in one of the best areas of Marbella within the Camoján nature reserve, a prestigious gated community at the foot of the mountain, less than 5 minutes from downtown urban and the Golden Mile. The Villa faces south, with magnificent views of the garden and enjoys great privacy since it is on the corner.

Access to the property is via a cobbled driveway leading to a tree-lined courtyard. It has a spacious entrance hall with a skylight in the ceiling and a guest toilet. It consists of a large living room with a beautiful fireplace, gabled roof and access to the covered porch, a separate living room and a winter dining room. The kitchen is fully fitted with German appliances and has enough space for a central work area and breakfast area. It consists of 4 bedrooms with ensuite bathrooms and the master suite has a dressing room and a spacious bathroom and a private terrace. The basement of the house has a closed garage for two cars, a laundry room, several storage rooms and machine rooms. For leisure it has a large mature garden with automatic lighting and a large outdoor pool.