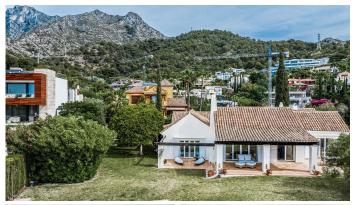

## HOUSE 4 BEDROOMS 4 BATHROOMS IN SIERRA BLANCA

Sierra Blanca

REF# R4353703 2.950.000 €

| BEDS | BATHS | BUILT  | PLOT    |
|------|-------|--------|---------|
| 4    | 4     | 453 m² | 1500 m² |

This is a beautiful Mediterranean-style one floor Villa, located in one of the best areas of Marbella within the Camoján nature reserve, a prestigious gated community at the foot of the mountain, less than 5 minutes from downtown urban and the Golden Mile. The Villa faces south, with magnificent views of the garden and enjoys great privacy since it is on the corner.

Access to the property is via a cobbled driveway leading to a tree-lined courtyard. It has a spacious entrance hall with a skylight in the ceiling and a guest toilet. It consists of a large living room with a beautiful fireplace, gabled roof and access to the covered porch, a separate living room and a winter dining room. The kitchen is fully fitted with German appliances and has enough space for a central work area and breakfast area. It consists of 4 bedrooms with ensuite bathrooms and the master suite has a dressing room and a spacious bathroom and a private terrace. The basement of the house has a closed garage for two cars, a laundry room, several storage rooms and machine rooms. For leisure it has a large mature garden with automatic lighting and a large outdoor pool.