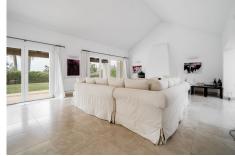

Access to the property is via a cobbled driveway leading to a tree-lined courtyard. It has a spacious entrance hall with a skylight in the ceiling and a guest toilet. It consists of a large living room with a beautiful fireplace, gabled roof and access to the covered porch, a separate living room and a winter dining room. The kitchen is fully fitted with German appliances and has enough space for a central work area and breakfast area. It consists of 4 bedrooms with ensuite bathrooms and the master suite has a dressing room and a spacious bathroom and a private terrace. The basement of the house has a closed garage for two cars, a laundry room, several storage rooms and machine rooms. For leisure it has a large mature garden with automatic lighting and a large outdoor pool.