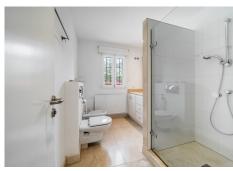

Access to the property is via a cobbled driveway leading to a tree-lined courtyard. It has a spacious entrance hall with a skylight in the ceiling and a guest toilet. It consists of a large living room with a beautiful fireplace, gabled roof and access to the covered porch, a separate living room and a winter dining room. The kitchen is fully fitted with German appliances and has enough space for a central work area and breakfast area. It consists of 4 bedrooms with ensuite bathrooms and the master suite has a dressing room and a spacious bathroom and a private terrace. The basement of the house has a closed garage for two cars, a laundry room, several storage rooms and machine rooms. For leisure it has a large mature garden with automatic lighting and a large outdoor pool.