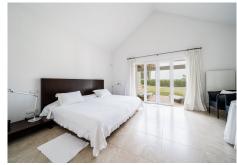

Access to the property is via a cobbled driveway leading to a tree-lined courtyard. It has a spacious entrance hall with a skylight in the ceiling and a guest toilet. It consists of a large living room with a beautiful fireplace, gabled roof and access to the covered porch, a separate living room and a winter dining room. The kitchen is fully fitted with German appliances and has enough space for a central work area and breakfast area. It consists of 4 bedrooms with ensuite bathrooms and the master suite has a dressing room and a spacious bathroom and a private terrace. The basement of the house has a closed garage for two cars, a laundry room, several storage rooms and machine rooms. For leisure it has a large mature garden with automatic lighting and a large outdoor pool.