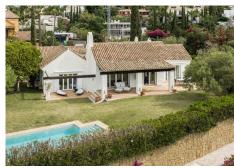

## HOUSE 4 BEDROOMS 4 BATHROOMS IN SIERRA BLANCA

Sierra Blanca

REF# R4353703 2.950.000 €

| BEDS | BATHS | BUILT  | PLOT    |
|------|-------|--------|---------|
| 4    | 4     | 453 m² | 1500 m² |

This is a beautiful Mediterranean-style one floor Villa, located in one of the best areas of Marbella within the Camoján nature reserve, a prestigious gated community at the foot of the mountain, less than 5 minutes from downtown urban and the Golden Mile. The Villa faces south, with magnificent views of the garden and enjoys great privacy since it is on the corner.

Access to the property is via a cobbled driveway leading to a tree-lined courtyard. It has a spacious entrance hall with a skylight in the ceiling and a guest toilet. It consists of a large living room with a beautiful fireplace, gabled roof and access to the covered porch, a separate living room and a winter dining room. The kitchen is fully fitted with German appliances and has enough space for a central work area and breakfast area. It consists of 4 bedrooms with ensuite bathrooms and the master suite has a dressing room and a spacious bathroom and a private terrace. The basement of the house has a closed garage for two cars, a laundry room, several storage rooms and machine rooms. For leisure it has a large mature garden with automatic lighting and a large outdoor pool.