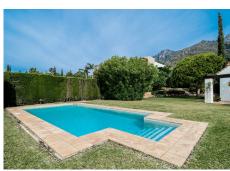

Access to the property is via a cobbled driveway leading to a tree-lined courtyard. It has a spacious entrance hall with a skylight in the ceiling and a guest toilet. It consists of a large living room with a beautiful fireplace, gabled roof and access to the covered porch, a separate living room and a winter dining room. The kitchen is fully fitted with German appliances and has enough space for a central work area and breakfast area. It consists of 4 bedrooms with ensuite bathrooms and the master suite has a dressing room and a spacious bathroom and a private terrace. The basement of the house has a closed garage for two cars, a laundry room, several storage rooms and machine rooms. For leisure it has a large mature garden with automatic lighting and a large outdoor pool.