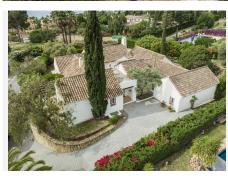

## HOUSE 4 BEDROOMS 4 BATHROOMS IN SIERRA BLANCA

Sierra Blanca

REF# R4353703 2.950.000 €

| BEDS | BATHS | BUILT  | PLOT    |
|------|-------|--------|---------|
| 4    | 4     | 453 m² | 1500 m² |

This is a beautiful Mediterranean-style one floor Villa, located in one of the best areas of Marbella within the Camoján nature reserve, a prestigious gated community at the foot of the mountain, less than 5 minutes from downtown urban and the Golden Mile. The Villa faces south, with magnificent views of the garden and enjoys great privacy since it is on the corner.

Access to the property is via a cobbled driveway leading to a tree-lined courtyard. It has a spacious entrance hall with a skylight in the ceiling and a guest toilet. It consists of a large living room with a beautiful fireplace, gabled roof and access to the covered porch, a separate living room and a winter dining room. The kitchen is fully fitted with German appliances and has enough space for a central work area and breakfast area. It consists of 4 bedrooms with ensuite bathrooms and the master suite has a dressing room and a spacious bathroom and a private terrace. The basement of the house has a closed garage for two cars, a laundry room, several storage rooms and machine rooms. For leisure it has a large mature garden with automatic lighting and a large outdoor pool.