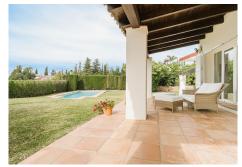

Access to the property is via a cobbled driveway leading to a tree-lined courtyard. It has a spacious entrance hall with a skylight in the ceiling and a guest toilet. It consists of a large living room with a beautiful fireplace, gabled roof and access to the covered porch, a separate living room and a winter dining room. The kitchen is fully fitted with German appliances and has enough space for a central work area and breakfast area. It consists of 4 bedrooms with ensuite bathrooms and the master suite has a dressing room and a spacious bathroom and a private terrace. The basement of the house has a closed garage for two cars, a laundry room, several storage rooms and machine rooms. For leisure it has a large mature garden with automatic lighting and a large outdoor pool.