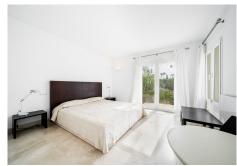

Access to the property is via a cobbled driveway leading to a tree-lined courtyard. It has a spacious entrance hall with a skylight in the ceiling and a guest toilet. It consists of a large living room with a beautiful fireplace, gabled roof and access to the covered porch, a separate living room and a winter dining room. The kitchen is fully fitted with German appliances and has enough space for a central work area and breakfast area. It consists of 4 bedrooms with ensuite bathrooms and the master suite has a dressing room and a spacious bathroom and a private terrace. The basement of the house has a closed garage for two cars, a laundry room, several storage rooms and machine rooms. For leisure it has a large mature garden with automatic lighting and a large outdoor pool.