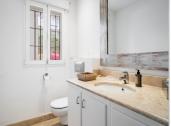

Access to the property is via a cobbled driveway leading to a tree-lined courtyard. It has a spacious entrance hall with a skylight in the ceiling and a guest toilet. It consists of a large living room with a beautiful fireplace, gabled roof and access to the covered porch, a separate living room and a winter dining room. The kitchen is fully fitted with German appliances and has enough space for a central work area and breakfast area. It consists of 4 bedrooms with ensuite bathrooms and the master suite has a dressing room and a spacious bathroom and a private terrace. The basement of the house has a closed garage for two cars, a laundry room, several storage rooms and machine rooms. For leisure it has a large mature garden with automatic lighting and a large outdoor pool.