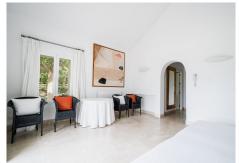

Access to the property is via a cobbled driveway leading to a tree-lined courtyard. It has a spacious entrance hall with a skylight in the ceiling and a guest toilet. It consists of a large living room with a beautiful fireplace, gabled roof and access to the covered porch, a separate living room and a winter dining room. The kitchen is fully fitted with German appliances and has enough space for a central work area and breakfast area. It consists of 4 bedrooms with ensuite bathrooms and the master suite has a dressing room and a spacious bathroom and a private terrace. The basement of the house has a closed garage for two cars, a laundry room, several storage rooms and machine rooms. For leisure it has a large mature garden with automatic lighting and a large outdoor pool.