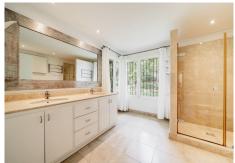

Access to the property is via a cobbled driveway leading to a tree-lined courtyard. It has a spacious entrance hall with a skylight in the ceiling and a guest toilet. It consists of a large living room with a beautiful fireplace, gabled roof and access to the covered porch, a separate living room and a winter dining room. The kitchen is fully fitted with German appliances and has enough space for a central work area and breakfast area. It consists of 4 bedrooms with ensuite bathrooms and the master suite has a dressing room and a spacious bathroom and a private terrace. The basement of the house has a closed garage for two cars, a laundry room, several storage rooms and machine rooms. For leisure it has a large mature garden with automatic lighting and a large outdoor pool.