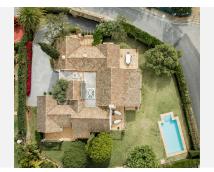

## HOUSE 4 BEDROOMS 4 BATHROOMS IN SIERRA BLANCA

Sierra Blanca

REF# R4353703 2.950.000 €

| BEDS | BATHS | BUILT  | PLOT    |
|------|-------|--------|---------|
| 4    | 4     | 453 m² | 1500 m² |

This is a beautiful Mediterranean-style one floor Villa, located in one of the best areas of Marbella within the Camoján nature reserve, a prestigious gated community at the foot of the mountain, less than 5 minutes from downtown urban and the Golden Mile. The Villa faces south, with magnificent views of the garden and enjoys great privacy since it is on the corner.

Access to the property is via a cobbled driveway leading to a tree-lined courtyard. It has a spacious entrance hall with a skylight in the ceiling and a guest toilet. It consists of a large living room with a beautiful fireplace, gabled roof and access to the covered porch, a separate living room and a winter dining room. The kitchen is fully fitted with German appliances and has enough space for a central work area and breakfast area. It consists of 4 bedrooms with ensuite bathrooms and the master suite has a dressing room and a spacious bathroom and a private terrace. The basement of the house has a closed garage for two cars, a laundry room, several storage rooms and machine rooms. For leisure it has a large mature garden with automatic lighting and a large outdoor pool.