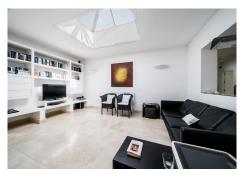

Access to the property is via a cobbled driveway leading to a tree-lined courtyard. It has a spacious entrance hall with a skylight in the ceiling and a guest toilet. It consists of a large living room with a beautiful fireplace, gabled roof and access to the covered porch, a separate living room and a winter dining room. The kitchen is fully fitted with German appliances and has enough space for a central work area and breakfast area. It consists of 4 bedrooms with ensuite bathrooms and the master suite has a dressing room and a spacious bathroom and a private terrace. The basement of the house has a closed garage for two cars, a laundry room, several storage rooms and machine rooms. For leisure it has a large mature garden with automatic lighting and a large outdoor pool.