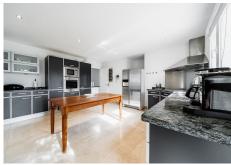

Access to the property is via a cobbled driveway leading to a tree-lined courtyard. It has a spacious entrance hall with a skylight in the ceiling and a guest toilet. It consists of a large living room with a beautiful fireplace, gabled roof and access to the covered porch, a separate living room and a winter dining room. The kitchen is fully fitted with German appliances and has enough space for a central work area and breakfast area. It consists of 4 bedrooms with ensuite bathrooms and the master suite has a dressing room and a spacious bathroom and a private terrace. The basement of the house has a closed garage for two cars, a laundry room, several storage rooms and machine rooms. For leisure it has a large mature garden with automatic lighting and a large outdoor pool.