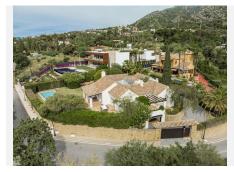

## HOUSE 4 BEDROOMS 4 BATHROOMS IN SIERRA BLANCA

Sierra Blanca

REF# R4353703 2.950.000 €

| BEDS | BATHS | BUILT  | PLOT    |
|------|-------|--------|---------|
| 4    | 4     | 453 m² | 1500 m² |

This is a beautiful Mediterranean-style one floor Villa, located in one of the best areas of Marbella within the Camoján nature reserve, a prestigious gated community at the foot of the mountain, less than 5 minutes from downtown urban and the Golden Mile. The Villa faces south, with magnificent views of the garden and enjoys great privacy since it is on the corner.

Access to the property is via a cobbled driveway leading to a tree-lined courtyard. It has a spacious entrance hall with a skylight in the ceiling and a guest toilet. It consists of a large living room with a beautiful fireplace, gabled roof and access to the covered porch, a separate living room and a winter dining room. The kitchen is fully fitted with German appliances and has enough space for a central work area and breakfast area. It consists of 4 bedrooms with ensuite bathrooms and the master suite has a dressing room and a spacious bathroom and a private terrace. The basement of the house has a closed garage for two cars, a laundry room, several storage rooms and machine rooms. For leisure it has a large mature garden with automatic lighting and a large outdoor pool.