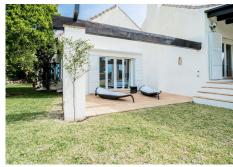

Access to the property is via a cobbled driveway leading to a tree-lined courtyard. It has a spacious entrance hall with a skylight in the ceiling and a guest toilet. It consists of a large living room with a beautiful fireplace, gabled roof and access to the covered porch, a separate living room and a winter dining room. The kitchen is fully fitted with German appliances and has enough space for a central work area and breakfast area. It consists of 4 bedrooms with ensuite bathrooms and the master suite has a dressing room and a spacious bathroom and a private terrace. The basement of the house has a closed garage for two cars, a laundry room, several storage rooms and machine rooms. For leisure it has a large mature garden with automatic lighting and a large outdoor pool.