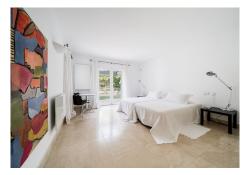

Access to the property is via a cobbled driveway leading to a tree-lined courtyard. It has a spacious entrance hall with a skylight in the ceiling and a guest toilet. It consists of a large living room with a beautiful fireplace, gabled roof and access to the covered porch, a separate living room and a winter dining room. The kitchen is fully fitted with German appliances and has enough space for a central work area and breakfast area. It consists of 4 bedrooms with ensuite bathrooms and the master suite has a dressing room and a spacious bathroom and a private terrace. The basement of the house has a closed garage for two cars, a laundry room, several storage rooms and machine rooms. For leisure it has a large mature garden with automatic lighting and a large outdoor pool.