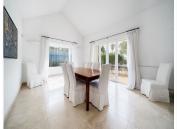

Access to the property is via a cobbled driveway leading to a tree-lined courtyard. It has a spacious entrance hall with a skylight in the ceiling and a guest toilet. It consists of a large living room with a beautiful fireplace, gabled roof and access to the covered porch, a separate living room and a winter dining room. The kitchen is fully fitted with German appliances and has enough space for a central work area and breakfast area. It consists of 4 bedrooms with ensuite bathrooms and the master suite has a dressing room and a spacious bathroom and a private terrace. The basement of the house has a closed garage for two cars, a laundry room, several storage rooms and machine rooms. For leisure it has a large mature garden with automatic lighting and a large outdoor pool.