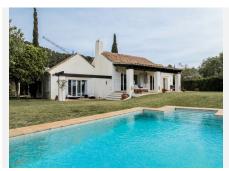

Access to the property is via a cobbled driveway leading to a tree-lined courtyard. It has a spacious entrance hall with a skylight in the ceiling and a guest toilet. It consists of a large living room with a beautiful fireplace, gabled roof and access to the covered porch, a separate living room and a winter dining room. The kitchen is fully fitted with German appliances and has enough space for a central work area and breakfast area. It consists of 4 bedrooms with ensuite bathrooms and the master suite has a dressing room and a spacious bathroom and a private terrace. The basement of the house has a closed garage for two cars, a laundry room, several storage rooms and machine rooms. For leisure it has a large mature garden with automatic lighting and a large outdoor pool.