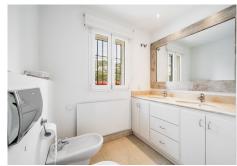

Access to the property is via a cobbled driveway leading to a tree-lined courtyard. It has a spacious entrance hall with a skylight in the ceiling and a guest toilet. It consists of a large living room with a beautiful fireplace, gabled roof and access to the covered porch, a separate living room and a winter dining room. The kitchen is fully fitted with German appliances and has enough space for a central work area and breakfast area. It consists of 4 bedrooms with ensuite bathrooms and the master suite has a dressing room and a spacious bathroom and a private terrace. The basement of the house has a closed garage for two cars, a laundry room, several storage rooms and machine rooms. For leisure it has a large mature garden with automatic lighting and a large outdoor pool.