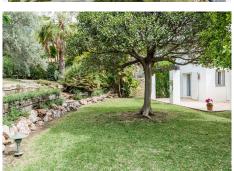

Access to the property is via a cobbled driveway leading to a tree-lined courtyard. It has a spacious entrance hall with a skylight in the ceiling and a guest toilet. It consists of a large living room with a beautiful fireplace, gabled roof and access to the covered porch, a separate living room and a winter dining room. The kitchen is fully fitted with German appliances and has enough space for a central work area and breakfast area. It consists of 4 bedrooms with ensuite bathrooms and the master suite has a dressing room and a spacious bathroom and a private terrace. The basement of the house has a closed garage for two cars, a laundry room, several storage rooms and machine rooms. For leisure it has a large mature garden with automatic lighting and a large outdoor pool.