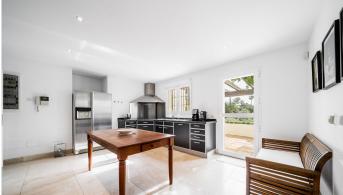

Access to the property is via a cobbled driveway leading to a tree-lined courtyard. It has a spacious entrance hall with a skylight in the ceiling and a guest toilet. It consists of a large living room with a beautiful fireplace, gabled roof and access to the covered porch, a separate living room and a winter dining room. The kitchen is fully fitted with German appliances and has enough space for a central work area and breakfast area. It consists of 4 bedrooms with ensuite bathrooms and the master suite has a dressing room and a spacious bathroom and a private terrace. The basement of the house has a closed garage for two cars, a laundry room, several storage rooms and machine rooms. For leisure it has a large mature garden with automatic lighting and a large outdoor pool.