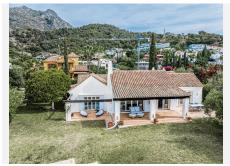

## HOUSE 4 BEDROOMS 4 BATHROOMS IN SIERRA BLANCA

Sierra Blanca

REF# R4353703 2.950.000 €

| BEDS | BATHS | BUILT  | PLOT    |
|------|-------|--------|---------|
| 4    | 4     | 453 m² | 1500 m² |

This is a beautiful Mediterranean-style one floor Villa, located in one of the best areas of Marbella within the Camoján nature reserve, a prestigious gated community at the foot of the mountain, less than 5 minutes from downtown urban and the Golden Mile. The Villa faces south, with magnificent views of the garden and enjoys great privacy since it is on the corner.

Access to the property is via a cobbled driveway leading to a tree-lined courtyard. It has a spacious entrance hall with a skylight in the ceiling and a guest toilet. It consists of a large living room with a beautiful fireplace, gabled roof and access to the covered porch, a separate living room and a winter dining room. The kitchen is fully fitted with German appliances and has enough space for a central work area and breakfast area. It consists of 4 bedrooms with ensuite bathrooms and the master suite has a dressing room and a spacious bathroom and a private terrace. The basement of the house has a closed garage for two cars, a laundry room, several storage rooms and machine rooms. For leisure it has a large mature garden with automatic lighting and a large outdoor pool.