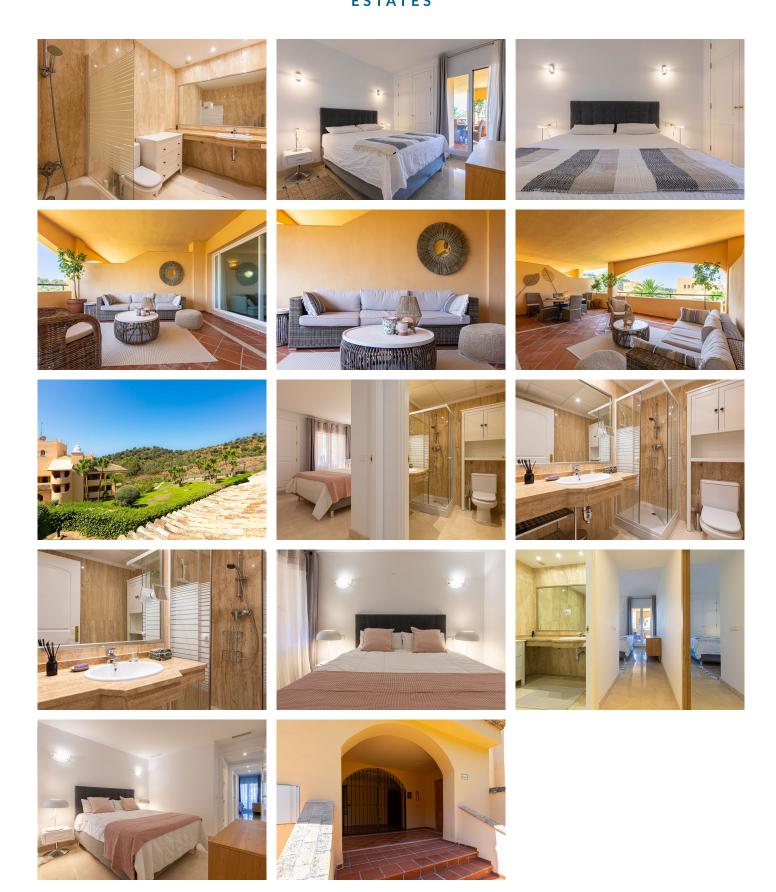

R4351933

REF# R4351933 299.000 €

| BEDS | BATHS | BUILT | TERRACE |
|------|-------|-------|---------|
| 2    | 2     | 86 m² | 34 m²   |

Step into a haven where tranquility weaves itself into every corner, a thoughtfully furnished apartment where Eastern influences merge seamlessly with timeless warmth to cocoon you in the peaceful embrace you've been yearning for. This isn't just an escape; it's an invitation to a sanctuary designed to nurture your soul.

Nestled just a 15-minute drive away from the glitz of Marbella and Puerto Banus, this haven offers the best of both worlds—a retreat from the vibrant energy of the city, yet close enough to indulge in its allure. As you step inside, be embraced by a serene Eastern-inspired atmosphere that whispers tranquility at every turn, where timeless elements and a comforting ambiance wrap you in a soothing embrace.

The heart of this retreat lies in its thoughtful design. A fully installed kitchen awaits, a space where convenience meets leisure, inviting you to prepare meals at your own pace. Two spacious bedrooms, each boasting its own bathroom, ensure a private haven for everyone. A retreat within a retreat, allowing everyone to unwind in their own space.

But it's the terrace that beckons—a tranquil escape accessible from both the living room and the master bedroom. Imagine lounging on sun-drenched recliners or sinking into a cozy outdoor lounge, each moment an invitation to unwind and savor the tranquility that envelops you.

While seclusion is your haven's forte, just an 8-minute drive leads you to restaurants, shops, and other facilities—finding the perfect equilibrium between seclusion and accessibility. Practicality seamlessly intertwines with comfort, courtesy of a separate laundry room and an underground parking space, ensuring ease and practicality.