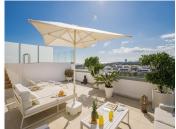

+34 951 123 083 | +44 (0)330 179 8687 | info@idiliqestates.com Local 28, Edificio D, Centro de Negocios Puerta de Banús, N-340, Km 175, 29660 Nueva Andlaucia

incredible panoramic views. The southwest-facing bedrooms and sleek bathrooms are designed with your comfort in mind. But the true gem of this home is the 173 square meters of terraces, where you can soak up the Mediterranean sun on the solarium, lounge in the chill-out areas, or take a dip in your private pool overlooking the sea and golf course. There's even an outdoor kitchen and BBQ area, perfect for entertaining family and friends. This stylish penthouse comes fully furnished in a trendy modern design and is move-in ready. With a garage for two cars, two storage rooms, and features like a lift, air conditioning, underfloor heating, and high-speed internet, you'll have everything you need to feel right at home. Plus, 24-hour security and gated access ensure peace of mind. Whether you're looking for a permanent family home, a holiday home or a smart investment, this penthouse offers the best of Mediterranean living. With 213 square meters of living space and 173 square meters of terraces, it's truly a luxurious retreat you won't want to miss.