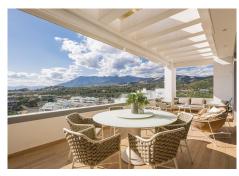

R4346290

Marbella

REF# R4346290 2.600.000 €

| BEDS | BATHS | BUILT              | TERRACE |
|------|-------|--------------------|---------|
| 4    | 4     | 213 m <sup>2</sup> | 173 m²  |

WELCOME TO YOUR NEW HOME IN SOUL MARBELLA - PURE LUXURY LIVING! The video must be seen! Get ready to fall in love with this stunning penthouse, nestled in the heart of the lush Soul Marbella community. With subtropical greenery, top-tier golf courses, and other exclusive residences as your neighbors, this is luxury living at its finest. And with 5-star hotel services available right in the residential complex, you'll experience unparalleled comfort and ease. This elegant penthouse is part of a sophisticated community of just 42 contemporary apartments. You'll enjoy not just one, but five pools, including a 30-meter infinity pool and a cozy indoor option. Stay active in the fully equipped gym, relax in the sauna, or unwind at the Coffee Club and coworking spaces. With top-notch concierge service always ready to assist, every detail of your lifestyle is taken care of. The location? Simply perfect. You'll have international schools, supermarkets, sandy beaches, popular beach clubs, tennis courts, and the prestigious Costa del Sol hospital right at your fingertips. The nearby dining options are second to none, with a wide variety of restaurants, bars, and charming beach clubs waiting to be discovered. Plus, in just minutes, you can find yourself exploring the charming marina at Cabopino, Marbella's vibrant center, or the famous Puerto Banus. Step inside this breathtaking two-level penthouse, with its spacious 213 square meters of living space. The modern living room features an electric fireplace, a dining area, and a fully equipped kitchen—all with

+34 951 123 083 | +44 (0)330 179 8687 | info@idiliqestates.com Local 28, Edificio D, Centro de Negocios Puerta de Banús, N-340, Km 175, 29660 Nueva Andlaucia

incredible panoramic views. The southwest-facing bedrooms and sleek bathrooms are designed with your comfort in mind. But the true gem of this home is the 173 square meters of terraces, where you can soak up the Mediterranean sun on the solarium, lounge in the chill-out areas, or take a dip in your private pool overlooking the sea and golf course. There's even an outdoor kitchen and BBQ area, perfect for entertaining family and friends. This stylish penthouse comes fully furnished in a trendy modern design and is move-in ready. With a garage for two cars, two storage rooms, and features like a lift, air conditioning, underfloor heating, and high-speed internet, you'll have everything you need to feel right at home. Plus, 24-hour security and gated access ensure peace of mind. Whether you're looking for a permanent family home, a holiday home or a smart investment, this penthouse offers the best of Mediterranean living. With 213 square meters of living space and 173 square meters of terraces, it's truly a luxurious retreat you won't want to miss.