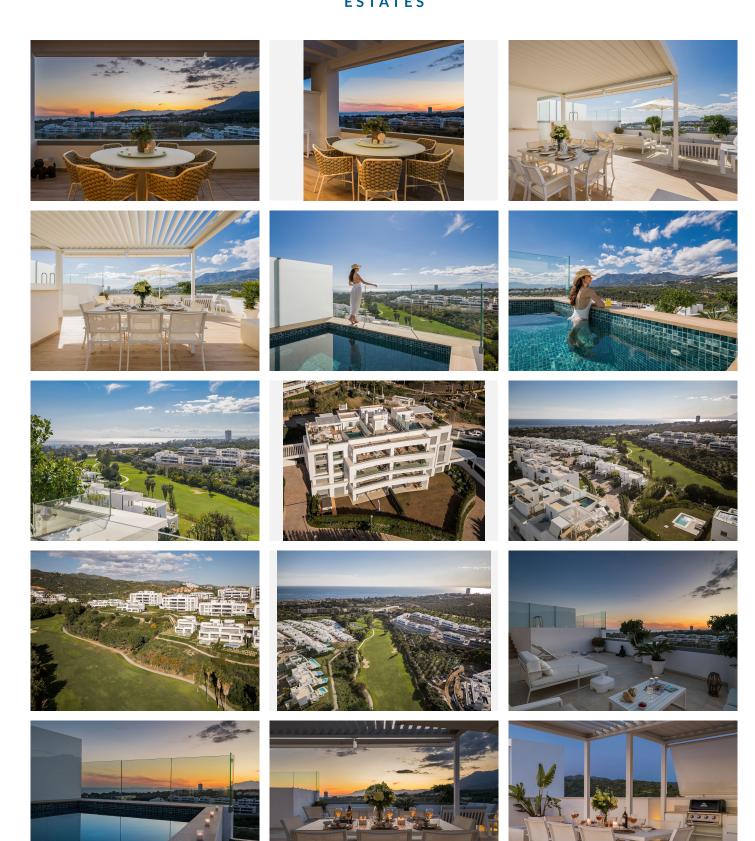

R4346290

Marbella

REF# R4346290 2.600.000 €

| BEDS | BATHS | BUILT              | TERRACE |
|------|-------|--------------------|---------|
| 4    | 4     | 213 m <sup>2</sup> | 173 m²  |

WELCOME TO YOUR NEW HOME IN SOUL MARBELLA - PURE LUXURY LIVING! The video must be seen! Get ready to fall in love with this stunning penthouse, nestled in the heart of the lush Soul Marbella community. With subtropical greenery, top-tier golf courses, and other exclusive residences as your neighbors, this is luxury living at its finest. And with 5-star hotel services available right in the residential complex, you'll experience unparalleled comfort and ease. This elegant penthouse is part of a sophisticated community of just 42 contemporary apartments. You'll enjoy not just one, but five pools, including a 30-meter infinity pool and a cozy indoor option. Stay active in the fully equipped gym, relax in the sauna, or unwind at the Coffee Club and coworking spaces. With top-notch concierge service always ready to assist, every detail of your lifestyle is taken care of. The location? Simply perfect. You'll have international schools, supermarkets, sandy beaches, popular beach clubs, tennis courts, and the prestigious Costa del Sol hospital right at your fingertips. The nearby dining options are second to none, with a wide variety of restaurants, bars, and charming beach clubs waiting to be discovered. Plus, in just minutes, you can find yourself exploring the charming marina at Cabopino, Marbella's vibrant center, or the famous Puerto Banus. Step inside this breathtaking two-level penthouse, with its spacious 213 square meters of living space. The modern living room features an electric fireplace, a dining area, and a fully equipped kitchen—all with

+34 951 123 083 | +44 (0)330 179 8687 | info@idiliqestates.com Local 28, Edificio D, Centro de Negocios Puerta de Banús, N-340, Km 175, 29660 Nueva Andlaucia

incredible panoramic views. The southwest-facing bedrooms and sleek bathrooms are designed with your comfort in mind. But the true gem of this home is the 173 square meters of terraces, where you can soak up the Mediterranean sun on the solarium, lounge in the chill-out areas, or take a dip in your private pool overlooking the sea and golf course. There's even an outdoor kitchen and BBQ area, perfect for entertaining family and friends. This stylish penthouse comes fully furnished in a trendy modern design and is move-in ready. With a garage for two cars, two storage rooms, and features like a lift, air conditioning, underfloor heating, and high-speed internet, you'll have everything you need to feel right at home. Plus, 24-hour security and gated access ensure peace of mind. Whether you're looking for a permanent family home, a holiday home or a smart investment, this penthouse offers the best of Mediterranean living. With 213 square meters of living space and 173 square meters of terraces, it's truly a luxurious retreat you won't want to miss.