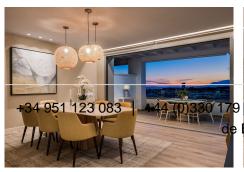

R4346290

Marbella

REF# R4346290 2.600.000 €

| BEDS | BATHS | BUILT              | TERRACE |
|------|-------|--------------------|---------|
| 4    | 4     | 213 m <sup>2</sup> | 173 m²  |

WELCOME TO YOUR NEW HOME IN SOUL MARBELLA - PURE LUXURY LIVING! The video must be seen! Get ready to fall in love with this stunning penthouse, nestled in the heart of the lush Soul Marbella community. With subtropical greenery, top-tier golf courses, and other exclusive residences as your neighbors, this is luxury living at its finest. And with 5-star hotel services available right in the residential complex, you'll experience unparalleled comfort and ease. This elegant penthouse is part of a sophisticated community of just 42 contemporary apartments. You'll enjoy not just one, but five pools, including a 30-meter infinity pool and a cozy indoor option. Stay active in the fully equipped gym, relax in the sauna, or unwind at the Coffee Club and coworking spaces. With top-notch concierge service always ready to assist, every detail of your lifestyle is taken care of. The location? Simply perfect. You'll have international schools, supermarkets, sandy beaches, popular beach clubs, tennis courts, and the prestigious Costa del Sol hospital right at your fingertips. The nearby dining options are second to none, with a wide variety of restaurants, bars, and charming beach clubs waiting to be discovered. Plus, in just minutes, you can find yourself exploring the charming marina at Cabopino, Marbella's vibrant center, or the famous Puerto Banus. Step inside this breathtaking two-level penthouse, with its spacious 213 square meters of living space. The modern living room features an electric fireplace, a dining area, and a fully equipped kitchen—all with

+34 951 123 083 | +44 (0)330 179 8687 | info@idiliqestates.com Local 28, Edificio D, Centro de Negocios Puerta de Banús, N-340, Km 175, 29660 Nueva Andlaucia

incredible panoramic views. The southwest-facing bedrooms and sleek bathrooms are designed with your comfort in mind. But the true gem of this home is the 173 square meters of terraces, where you can soak up the Mediterranean sun on the solarium, lounge in the chill-out areas, or take a dip in your private pool overlooking the sea and golf course. There's even an outdoor kitchen and BBQ area, perfect for entertaining family and friends. This stylish penthouse comes fully furnished in a trendy modern design and is move-in ready. With a garage for two cars, two storage rooms, and features like a lift, air conditioning, underfloor heating, and high-speed internet, you'll have everything you need to feel right at home. Plus, 24-hour security and gated access ensure peace of mind. Whether you're looking for a permanent family home, a holiday home or a smart investment, this penthouse offers the best of Mediterranean living. With 213 square meters of living space and 173 square meters of terraces, it's truly a luxurious retreat you won't want to miss.