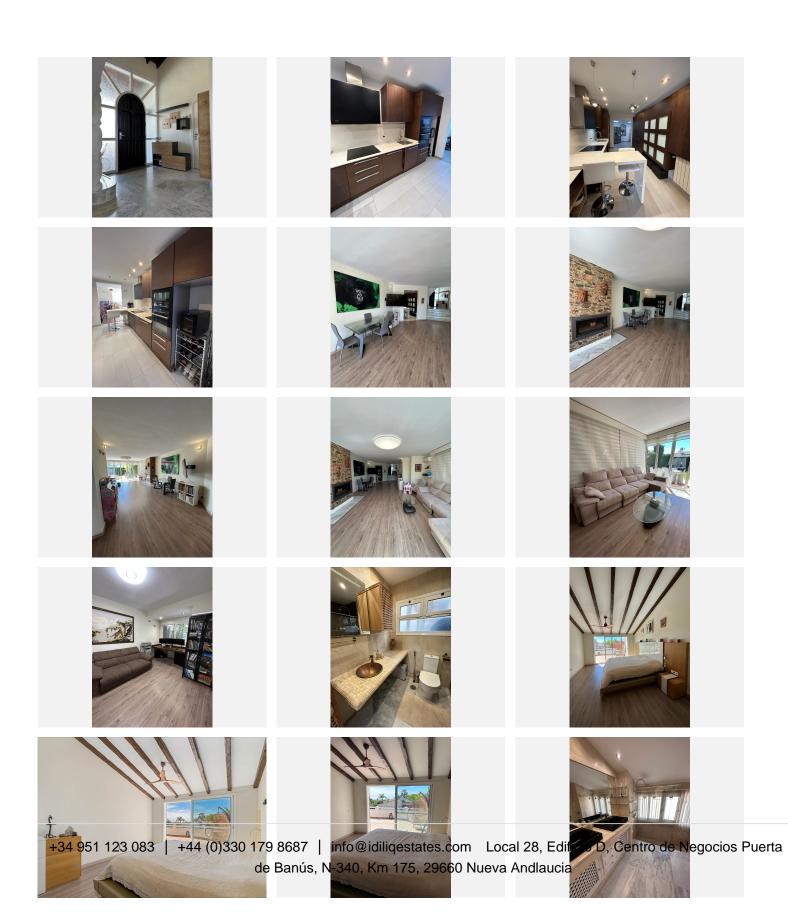

Beautiful townhouse / semi-detached house, at the beach, around 350m, to the beach in Bahia de Marbella, with the best beaches in Costa del Sol! This townhouse stands out for its spaciousness and its location in the luxurious safe residential area of Bahia de Marbella, in a gated community with a pool, just a few minutes' walk from the best golden sand beaches of Marbella. The house faces south, has a private garden and enjoys some sea views from the terrace on the upper floor. On the garden floor there is a spacious living/dining room with large windows overlooking the garden, a modern and fully fitted kitchen and a bedroom with an en-suite bathroom. On the upper floor, there are two additional bedrooms with en-suite bathrooms, both with access to a large sunny terrace with beautiful views of the gardens and the sea. The property is equipped with gas central heating, hot and cold air conditioning, and has a garage for one car. It is a very cosy property with privacy and tranquillity, ideal for holidays or year round living. The elegant beach side community of Bahia de Marbella is situated in the eastern part of Marbella, just few minutes drive from Marbella's centre and 30 minutes drive away from the International airport of Malaga. Bahia de Marbella consists mainly of elegant villas all within a walking distance to the wonderful sandy beaches. Bahia de Marbella has 24 hours security and is very popular due to the proximity to Marbella's centre and the elegant flair. - 24h security - Beach property - Bahia de Marbella - Private garden - Community pool -