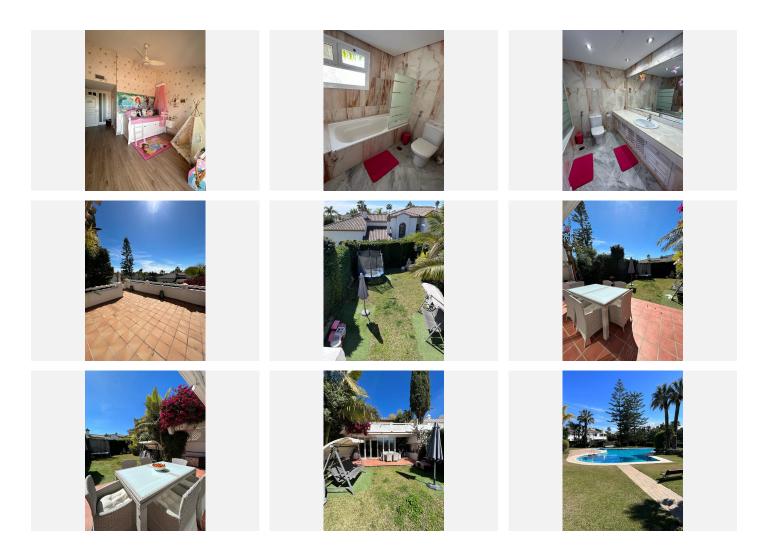

Beautiful townhouse / semi-detached house, at the beach, around 350m, to the beach in Bahia de Marbella, with the best beaches in Costa del Sol! This townhouse stands out for its spaciousness and its location in the luxurious safe residential area of Bahia de Marbella, in a gated community with a pool, just a few minutes' walk from the best golden sand beaches of Marbella. The house faces south, has a private garden and enjoys some sea views from the terrace on the upper floor. On the garden floor there is a spacious living/dining room with large windows overlooking the garden, a modern and fully fitted kitchen and a bedroom with an en-suite bathroom. On the upper floor, there are two additional bedrooms with en-suite bathrooms, both with access to a large sunny terrace with beautiful views of the gardens and the sea. The property is equipped with gas central heating, hot and cold air conditioning, and has a garage for one car. It is a very cosy property with privacy and tranquillity, ideal for holidays or year round living. The elegant beach side community of Bahia de Marbella is situated in the eastern part of Marbella, just few minutes drive from Marbella's centre and 30 minutes drive away from the International airport of Malaga. Bahia de Marbella consists mainly of elegant villas all within a walking distance to the wonderful sandy beaches. Bahia de Marbella has 24 hours security and is very popular due to the proximity to Marbella's centre and the elegant flair. - 24h security - Beach property - Bahia de Marbella - Private garden - Community pool -