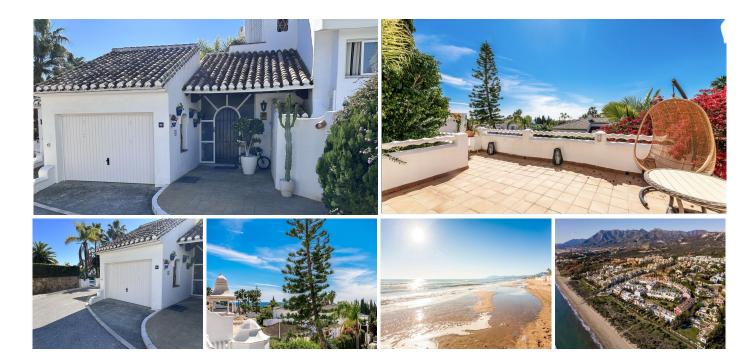

## R4335232

Marbella

REF# R4335232 799.999 €

| BEDS | BATHS | BUILT  | PLOT               | TERRACE |
|------|-------|--------|--------------------|---------|
| 3    | 4     | 369 m² | 225 m <sup>2</sup> | 73 m²   |

Beautiful townhouse / semi-detached house, at the beach, around 350m, to the beach in Bahia de Marbella, with the best beaches in Costa del Sol! This townhouse stands out for its spaciousness and its location in the luxurious safe residential area of Bahia de Marbella, in a gated community with a pool, just a few minutes' walk from the best golden sand beaches of Marbella. The house faces south, has a private garden and enjoys some sea views from the terrace on the upper floor. On the garden floor there is a spacious living/dining room with large windows overlooking the garden, a modern and fully fitted kitchen and a bedroom with an en-suite bathroom. On the upper floor, there are two additional bedrooms with en-suite bathrooms, both with access to a large sunny terrace with beautiful views of the gardens and the sea. The property is equipped with gas central heating, hot and cold air conditioning, and has a garage for one car. It is a very cosy property with privacy and tranquillity, ideal for holidays or year round living. The elegant beach side community of Bahia de Marbella is situated in the eastern part of Marbella, just few minutes drive from Marbella's centre and 30 minutes drive away from the International airport of Malaga. Bahia de Marbella consists mainly of elegant villas all within a walking distance to the wonderful sandy beaches. Bahia de Marbella has 24 hours security and is very popular due to the proximity to Marbella's centre and the elegant flair. - 24h security - Beach property - Bahia de Marbella - Private garden - Community pool -