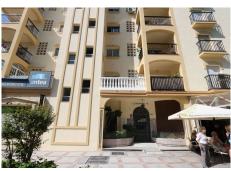

## R4324306 Fuengirola REF# R4324306 670.000 €

| BEDS | BATHS | BUILT  | TERRACE           |
|------|-------|--------|-------------------|
| 5    | 2     | 190 m² | 20 m <sup>2</sup> |

A unique duplex penthouse with the best location in Lindamar, which is a highly sought-after house with high quality. On the first floor there is a kitchen with a dining area on its own terrace, which has a stunning panoramic view, three bedrooms, a storage room and a large bathroom. On the second floor there are two bedrooms, a bathroom and a large open terrace with fantastic panoramic views and a smaller terrace for hanging laundry. The location with 100 m to the beach and Mercadona across the street is unbeatable. There is a large swimming pool in the compound and a parking space in the basement is included in the price. Another one can be bought for  $\leq$ 35,000 if you want.