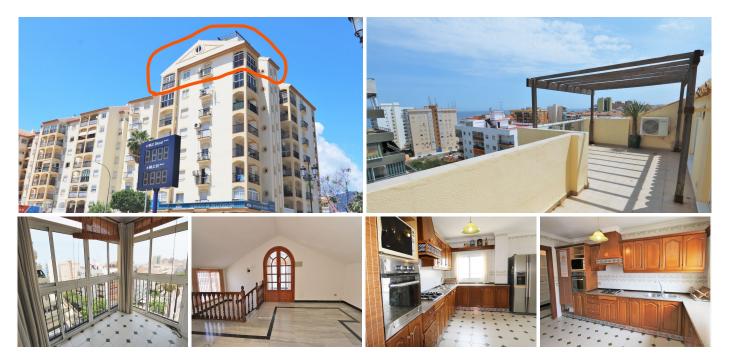

## R4324306 Fuengirola REF# R4324306 670.000 €

| BEDS | BATHS | BUILT  | TERRACE           |
|------|-------|--------|-------------------|
| 5    | 2     | 190 m² | 20 m <sup>2</sup> |

A unique duplex penthouse with the best location in Lindamar, which is a highly sought-after house with high quality. On the first floor there is a kitchen with a dining area on its own terrace, which has a stunning panoramic view, three bedrooms, a storage room and a large bathroom. On the second floor there are two bedrooms, a bathroom and a large open terrace with fantastic panoramic views and a smaller terrace for hanging laundry. The location with 100 m to the beach and Mercadona across the street is unbeatable. There is a large swimming pool in the compound and a parking space in the basement is included in the price. Another one can be bought for  $\leq$ 35,000 if you want.