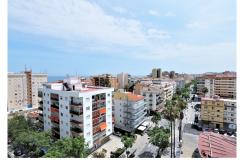

## R4324306 Fuengirola REF# R4324306 670.000 €

| BEDS | BATHS | BUILT  | TERRACE           |
|------|-------|--------|-------------------|
| 5    | 2     | 190 m² | 20 m <sup>2</sup> |

A unique duplex penthouse with the best location in Lindamar, which is a highly sought-after house with high quality. On the first floor there is a kitchen with a dining area on its own terrace, which has a stunning panoramic view, three bedrooms, a storage room and a large bathroom. On the second floor there are two bedrooms, a bathroom and a large open terrace with fantastic panoramic views and a smaller terrace for hanging laundry. The location with 100 m to the beach and Mercadona across the street is unbeatable. There is a large swimming pool in the compound and a parking space in the basement is included in the price. Another one can be bought for  $\leq$ 35,000 if you want.