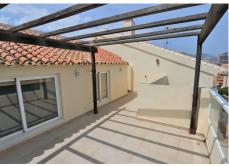

## R4324306 Fuengirola REF# R4324306 670.000 €

| BEDS | BATHS | BUILT  | TERRACE           |
|------|-------|--------|-------------------|
| 5    | 2     | 190 m² | 20 m <sup>2</sup> |

A unique duplex penthouse with the best location in Lindamar, which is a highly sought-after house with high quality. On the first floor there is a kitchen with a dining area on its own terrace, which has a stunning panoramic view, three bedrooms, a storage room and a large bathroom. On the second floor there are two bedrooms, a bathroom and a large open terrace with fantastic panoramic views and a smaller terrace for hanging laundry. The location with 100 m to the beach and Mercadona across the street is unbeatable. There is a large swimming pool in the compound and a parking space in the basement is included in the price. Another one can be bought for  $\leq$ 35,000 if you want.