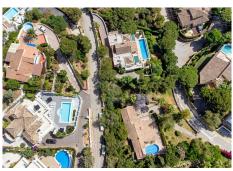

R4324144

REF# R4324144 2.199.000 €

| BEDS | BATHS | BUILT  | PLOT    | TERRACE |
|------|-------|--------|---------|---------|
| 4    | 5     | 420 m² | 1100 m² | 190 m²  |

Luxury Villa with breathtaking Sea views and close to the beach, This modern and charming villa, with excellent views over the Mediterranean Sea, is located in Elviria, Marbella. Just minutes away from the golf course "Elviria St Maria Golf", restaurants and other amenities. The main entrance leads into an open plan living and dining area from which you can already enjoy the amazing sea views. The fully equipped kitchen with Smeg appliances offers a nice, large private and comfortable cooking area connected with the large livingroom. the living area leads into a big covered terrace with a view to the pool area sea and mountain. Upstairs there is the master bedroom en-suite and a extra bedroom en suite from where you reach another large terrace with again stunning sea and mountain views. the basement there are 2 further bedrooms ensuite, and 1 extra open living area with 2 extra double bedrooms, on this level is a extra kitchen for the pool area and the big sun terras with a beautifill infinity pool.. Further extra,s: 2 parking spaces, domotic Control, underfloor heating throughout, , ventilationsystem for the basement, , separate Laundry Area and allocated breakfast terrace, A/C System throughout, Alarmsystem,the garden is is very well maintained and all areas are very easily accessible and smartly connected. This well priced villa must be seen because of his great building quality, Size, peace and amazing see view Elviria is a popular residential community located in the eastern part of Marbella, about 15 minutes' drive to Marbella city centre and 25 minutes' drive to the