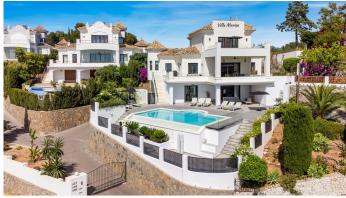

R4324144

REF# R4324144 2.199.000 €

| BEDS | BATHS | BUILT  | PLOT    | TERRACE |
|------|-------|--------|---------|---------|
| 4    | 5     | 420 m² | 1100 m² | 190 m²  |

Luxury Villa with breathtaking Sea views and close to the beach, This modern and charming villa, with excellent views over the Mediterranean Sea, is located in Elviria, Marbella. Just minutes away from the golf course "Elviria St Maria Golf", restaurants and other amenities. The main entrance leads into an open plan living and dining area from which you can already enjoy the amazing sea views. The fully equipped kitchen with Smeg appliances offers a nice, large private and comfortable cooking area connected with the large livingroom. the living area leads into a big covered terrace with a view to the pool area sea and mountain. Upstairs there is the master bedroom en-suite and a extra bedroom en suite from where you reach another large terrace with again stunning sea and mountain views. the basement there are 2 further bedrooms ensuite, and 1 extra open living area with 2 extra double bedrooms, on this level is a extra kitchen for the pool area and the big sun terras with a beautifill infinity pool.. Further extra,s: 2 parking spaces, domotic Control, underfloor heating throughout, , ventilationsystem for the basement, , separate Laundry Area and allocated breakfast terrace, A/C System throughout, Alarmsystem,the garden is is very well maintained and all areas are very easily accessible and smartly connected. This well priced villa must be seen because of his great building quality, Size, peace and amazing see view Elviria is a popular residential community located in the eastern part of Marbella, about 15 minutes' drive to Marbella city centre and 25 minutes' drive to the