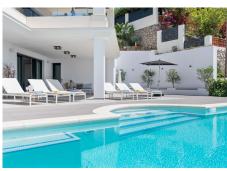

R4324144

REF# R4324144 2.199.000 €

| BEDS | BATHS | BUILT  | PLOT    | TERRACE |
|------|-------|--------|---------|---------|
| 4    | 5     | 420 m² | 1100 m² | 190 m²  |

Luxury Villa with breathtaking Sea views and close to the beach, This modern and charming villa, with excellent views over the Mediterranean Sea, is located in Elviria, Marbella. Just minutes away from the golf course "Elviria St Maria Golf", restaurants and other amenities. The main entrance leads into an open plan living and dining area from which you can already enjoy the amazing sea views. The fully equipped kitchen with Smeg appliances offers a nice, large private and comfortable cooking area connected with the large livingroom. the living area leads into a big covered terrace with a view to the pool area sea and mountain. Upstairs there is the master bedroom en-suite and a extra bedroom en suite from where you reach another large terrace with again stunning sea and mountain views. the basement there are 2 further bedrooms ensuite, and 1 extra open living area with 2 extra double bedrooms, on this level is a extra kitchen for the pool area and the big sun terras with a beautifill infinity pool.. Further extra,s: 2 parking spaces, domotic Control, underfloor heating throughout, , ventilationsystem for the basement, , separate Laundry Area and allocated breakfast terrace, A/C System throughout, Alarmsystem,the garden is is very well maintained and all areas are very easily accessible and smartly connected. This well priced villa must be seen because of his great building quality, Size, peace and amazing see view Elviria is a popular residential community located in the eastern part of Marbella, about 15 minutes' drive to Marbella city centre and 25 minutes' drive to the