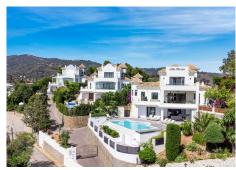

R4324144

REF# R4324144 2.199.000 €

| BEDS | BATHS | BUILT  | PLOT    | TERRACE |
|------|-------|--------|---------|---------|
| 4    | 5     | 420 m² | 1100 m² | 190 m²  |

Luxury Villa with breathtaking Sea views and close to the beach, This modern and charming villa, with excellent views over the Mediterranean Sea, is located in Elviria, Marbella. Just minutes away from the golf course "Elviria St Maria Golf", restaurants and other amenities. The main entrance leads into an open plan living and dining area from which you can already enjoy the amazing sea views. The fully equipped kitchen with Smeg appliances offers a nice, large private and comfortable cooking area connected with the large livingroom. the living area leads into a big covered terrace with a view to the pool area sea and mountain. Upstairs there is the master bedroom en-suite and a extra bedroom en suite from where you reach another large terrace with again stunning sea and mountain views. the basement there are 2 further bedrooms ensuite, and 1 extra open living area with 2 extra double bedrooms, on this level is a extra kitchen for the pool area and the big sun terras with a beautifill infinity pool.. Further extra,s: 2 parking spaces, domotic Control, underfloor heating throughout, , ventilationsystem for the basement, , separate Laundry Area and allocated breakfast terrace, A/C System throughout, Alarmsystem,the garden is is very well maintained and all areas are very easily accessible and smartly connected. This well priced villa must be seen because of his great building quality, Size, peace and amazing see view Elviria is a popular residential community located in the eastern part of Marbella, about 15 minutes' drive to Marbella city centre and 25 minutes' drive to the