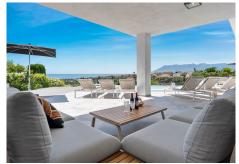

R4324144

REF# R4324144 2.199.000 €

| BEDS | BATHS | BUILT  | PLOT    | TERRACE |
|------|-------|--------|---------|---------|
| 4    | 5     | 420 m² | 1100 m² | 190 m²  |

Luxury Villa with breathtaking Sea views and close to the beach, This modern and charming villa, with excellent views over the Mediterranean Sea, is located in Elviria, Marbella. Just minutes away from the golf course "Elviria St Maria Golf", restaurants and other amenities. The main entrance leads into an open plan living and dining area from which you can already enjoy the amazing sea views. The fully equipped kitchen with Smeg appliances offers a nice, large private and comfortable cooking area connected with the large livingroom. the living area leads into a big covered terrace with a view to the pool area sea and mountain. Upstairs there is the master bedroom en-suite and a extra bedroom en suite from where you reach another large terrace with again stunning sea and mountain views. the basement there are 2 further bedrooms ensuite, and 1 extra open living area with 2 extra double bedrooms, on this level is a extra kitchen for the pool area and the big sun terras with a beautifill infinity pool.. Further extra,s: 2 parking spaces, domotic Control, underfloor heating throughout, , ventilationsystem for the basement, , separate Laundry Area and allocated breakfast terrace, A/C System throughout, Alarmsystem,the garden is is very well maintained and all areas are very easily accessible and smartly connected. This well priced villa must be seen because of his great building quality, Size, peace and amazing see view Elviria is a popular residential community located in the eastern part of Marbella, about 15 minutes' drive to Marbella city centre and 25 minutes' drive to the