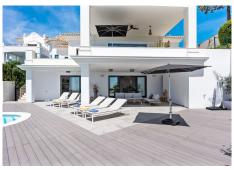

R4324144

REF# R4324144 2.199.000 €

| BEDS | BATHS | BUILT  | PLOT    | TERRACE |
|------|-------|--------|---------|---------|
| 4    | 5     | 420 m² | 1100 m² | 190 m²  |

Luxury Villa with breathtaking Sea views and close to the beach, This modern and charming villa, with excellent views over the Mediterranean Sea, is located in Elviria, Marbella. Just minutes away from the golf course "Elviria St Maria Golf", restaurants and other amenities. The main entrance leads into an open plan living and dining area from which you can already enjoy the amazing sea views. The fully equipped kitchen with Smeg appliances offers a nice, large private and comfortable cooking area connected with the large livingroom. the living area leads into a big covered terrace with a view to the pool area sea and mountain. Upstairs there is the master bedroom en-suite and a extra bedroom en suite from where you reach another large terrace with again stunning sea and mountain views. the basement there are 2 further bedrooms ensuite, and 1 extra open living area with 2 extra double bedrooms, on this level is a extra kitchen for the pool area and the big sun terras with a beautifill infinity pool.. Further extra,s: 2 parking spaces, domotic Control, underfloor heating throughout, , ventilationsystem for the basement, , separate Laundry Area and allocated breakfast terrace, A/C System throughout, Alarmsystem,the garden is is very well maintained and all areas are very easily accessible and smartly connected. This well priced villa must be seen because of his great building quality, Size, peace and amazing see view Elviria is a popular residential community located in the eastern part of Marbella, about 15 minutes' drive to Marbella city centre and 25 minutes' drive to the