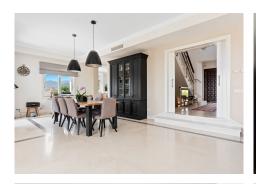

R4324144

REF# R4324144 2.199.000 €

| BEDS | BATHS | BUILT  | PLOT    | TERRACE |
|------|-------|--------|---------|---------|
| 4    | 5     | 420 m² | 1100 m² | 190 m²  |

Luxury Villa with breathtaking Sea views and close to the beach, This modern and charming villa, with excellent views over the Mediterranean Sea, is located in Elviria, Marbella. Just minutes away from the golf course "Elviria St Maria Golf", restaurants and other amenities. The main entrance leads into an open plan living and dining area from which you can already enjoy the amazing sea views. The fully equipped kitchen with Smeg appliances offers a nice, large private and comfortable cooking area connected with the large livingroom. the living area leads into a big covered terrace with a view to the pool area sea and mountain. Upstairs there is the master bedroom en-suite and a extra bedroom en suite from where you reach another large terrace with again stunning sea and mountain views. the basement there are 2 further bedrooms ensuite, and 1 extra open living area with 2 extra double bedrooms, on this level is a extra kitchen for the pool area and the big sun terras with a beautifill infinity pool.. Further extra,s: 2 parking spaces, domotic Control, underfloor heating throughout, , ventilationsystem for the basement, , separate Laundry Area and allocated breakfast terrace, A/C System throughout, Alarmsystem,the garden is is very well maintained and all areas are very easily accessible and smartly connected. This well priced villa must be seen because of his great building quality, Size, peace and amazing see view Elviria is a popular residential community located in the eastern part of Marbella, about 15 minutes' drive to Marbella city centre and 25 minutes' drive to the