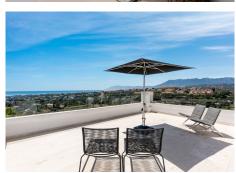

R4324144

REF# R4324144 2.199.000 €

| BEDS | BATHS | BUILT  | PLOT    | TERRACE |
|------|-------|--------|---------|---------|
| 4    | 5     | 420 m² | 1100 m² | 190 m²  |

Luxury Villa with breathtaking Sea views and close to the beach, This modern and charming villa, with excellent views over the Mediterranean Sea, is located in Elviria, Marbella. Just minutes away from the golf course "Elviria St Maria Golf", restaurants and other amenities. The main entrance leads into an open plan living and dining area from which you can already enjoy the amazing sea views. The fully equipped kitchen with Smeg appliances offers a nice, large private and comfortable cooking area connected with the large livingroom. the living area leads into a big covered terrace with a view to the pool area sea and mountain. Upstairs there is the master bedroom en-suite and a extra bedroom en suite from where you reach another large terrace with again stunning sea and mountain views. the basement there are 2 further bedrooms ensuite, and 1 extra open living area with 2 extra double bedrooms, on this level is a extra kitchen for the pool area and the big sun terras with a beautifill infinity pool.. Further extra,s: 2 parking spaces, domotic Control, underfloor heating throughout, , ventilationsystem for the basement, , separate Laundry Area and allocated breakfast terrace, A/C System throughout, Alarmsystem,the garden is is very well maintained and all areas are very easily accessible and smartly connected. This well priced villa must be seen because of his great building quality, Size, peace and amazing see view Elviria is a popular residential community located in the eastern part of Marbella, about 15 minutes' drive to Marbella city centre and 25 minutes' drive to the