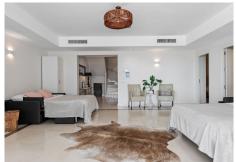

R4324144

REF# R4324144 2.199.000 €

| BEDS | BATHS | BUILT  | PLOT    | TERRACE |
|------|-------|--------|---------|---------|
| 4    | 5     | 420 m² | 1100 m² | 190 m²  |

Luxury Villa with breathtaking Sea views and close to the beach, This modern and charming villa, with excellent views over the Mediterranean Sea, is located in Elviria, Marbella. Just minutes away from the golf course "Elviria St Maria Golf", restaurants and other amenities. The main entrance leads into an open plan living and dining area from which you can already enjoy the amazing sea views. The fully equipped kitchen with Smeg appliances offers a nice, large private and comfortable cooking area connected with the large livingroom. the living area leads into a big covered terrace with a view to the pool area sea and mountain. Upstairs there is the master bedroom en-suite and a extra bedroom en suite from where you reach another large terrace with again stunning sea and mountain views. the basement there are 2 further bedrooms ensuite, and 1 extra open living area with 2 extra double bedrooms, on this level is a extra kitchen for the pool area and the big sun terras with a beautifill infinity pool.. Further extra,s: 2 parking spaces, domotic Control, underfloor heating throughout, , ventilationsystem for the basement, , separate Laundry Area and allocated breakfast terrace, A/C System throughout, Alarmsystem,the garden is is very well maintained and all areas are very easily accessible and smartly connected. This well priced villa must be seen because of his great building quality, Size, peace and amazing see view Elviria is a popular residential community located in the eastern part of Marbella, about 15 minutes' drive to Marbella city centre and 25 minutes' drive to the