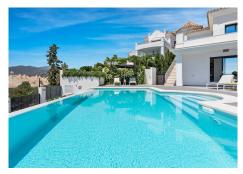

R4324144

REF# R4324144 2.199.000 €

| BEDS | BATHS | BUILT  | PLOT    | TERRACE |
|------|-------|--------|---------|---------|
| 4    | 5     | 420 m² | 1100 m² | 190 m²  |

Luxury Villa with breathtaking Sea views and close to the beach, This modern and charming villa, with excellent views over the Mediterranean Sea, is located in Elviria, Marbella. Just minutes away from the golf course "Elviria St Maria Golf", restaurants and other amenities. The main entrance leads into an open plan living and dining area from which you can already enjoy the amazing sea views. The fully equipped kitchen with Smeg appliances offers a nice, large private and comfortable cooking area connected with the large livingroom. the living area leads into a big covered terrace with a view to the pool area sea and mountain. Upstairs there is the master bedroom en-suite and a extra bedroom en suite from where you reach another large terrace with again stunning sea and mountain views. the basement there are 2 further bedrooms ensuite, and 1 extra open living area with 2 extra double bedrooms, on this level is a extra kitchen for the pool area and the big sun terras with a beautifill infinity pool.. Further extra,s: 2 parking spaces, domotic Control, underfloor heating throughout, , ventilationsystem for the basement, , separate Laundry Area and allocated breakfast terrace, A/C System throughout, Alarmsystem,the garden is is very well maintained and all areas are very easily accessible and smartly connected. This well priced villa must be seen because of his great building quality, Size, peace and amazing see view Elviria is a popular residential community located in the eastern part of Marbella, about 15 minutes' drive to Marbella city centre and 25 minutes' drive to the