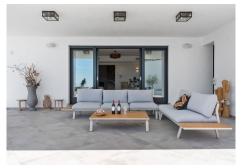

R4324144

REF# R4324144 2.199.000 €

| BEDS | BATHS | BUILT  | PLOT    | TERRACE |
|------|-------|--------|---------|---------|
| 4    | 5     | 420 m² | 1100 m² | 190 m²  |

Luxury Villa with breathtaking Sea views and close to the beach, This modern and charming villa, with excellent views over the Mediterranean Sea, is located in Elviria, Marbella. Just minutes away from the golf course "Elviria St Maria Golf", restaurants and other amenities. The main entrance leads into an open plan living and dining area from which you can already enjoy the amazing sea views. The fully equipped kitchen with Smeg appliances offers a nice, large private and comfortable cooking area connected with the large livingroom. the living area leads into a big covered terrace with a view to the pool area sea and mountain. Upstairs there is the master bedroom en-suite and a extra bedroom en suite from where you reach another large terrace with again stunning sea and mountain views. the basement there are 2 further bedrooms ensuite, and 1 extra open living area with 2 extra double bedrooms, on this level is a extra kitchen for the pool area and the big sun terras with a beautifill infinity pool.. Further extra,s: 2 parking spaces, domotic Control, underfloor heating throughout, , ventilationsystem for the basement, , separate Laundry Area and allocated breakfast terrace, A/C System throughout, Alarmsystem,the garden is is very well maintained and all areas are very easily accessible and smartly connected. This well priced villa must be seen because of his great building quality, Size, peace and amazing see view Elviria is a popular residential community located in the eastern part of Marbella, about 15 minutes' drive to Marbella city centre and 25 minutes' drive to the