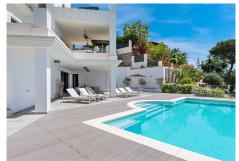

R4324144

REF# R4324144 2.199.000 €

| BEDS | BATHS | BUILT  | PLOT    | TERRACE |
|------|-------|--------|---------|---------|
| 4    | 5     | 420 m² | 1100 m² | 190 m²  |

Luxury Villa with breathtaking Sea views and close to the beach, This modern and charming villa, with excellent views over the Mediterranean Sea, is located in Elviria, Marbella. Just minutes away from the golf course "Elviria St Maria Golf", restaurants and other amenities. The main entrance leads into an open plan living and dining area from which you can already enjoy the amazing sea views. The fully equipped kitchen with Smeg appliances offers a nice, large private and comfortable cooking area connected with the large livingroom. the living area leads into a big covered terrace with a view to the pool area sea and mountain. Upstairs there is the master bedroom en-suite and a extra bedroom en suite from where you reach another large terrace with again stunning sea and mountain views. the basement there are 2 further bedrooms ensuite, and 1 extra open living area with 2 extra double bedrooms, on this level is a extra kitchen for the pool area and the big sun terras with a beautifill infinity pool.. Further extra,s: 2 parking spaces, domotic Control, underfloor heating throughout, , ventilationsystem for the basement, , separate Laundry Area and allocated breakfast terrace, A/C System throughout, Alarmsystem,the garden is is very well maintained and all areas are very easily accessible and smartly connected. This well priced villa must be seen because of his great building quality, Size, peace and amazing see view Elviria is a popular residential community located in the eastern part of Marbella, about 15 minutes' drive to Marbella city centre and 25 minutes' drive to the