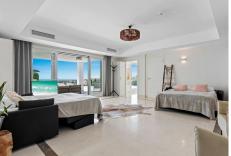

R4324144

REF# R4324144 2.199.000 €

| BEDS | BATHS | BUILT  | PLOT    | TERRACE |
|------|-------|--------|---------|---------|
| 4    | 5     | 420 m² | 1100 m² | 190 m²  |

Luxury Villa with breathtaking Sea views and close to the beach, This modern and charming villa, with excellent views over the Mediterranean Sea, is located in Elviria, Marbella. Just minutes away from the golf course "Elviria St Maria Golf", restaurants and other amenities. The main entrance leads into an open plan living and dining area from which you can already enjoy the amazing sea views. The fully equipped kitchen with Smeg appliances offers a nice, large private and comfortable cooking area connected with the large livingroom. the living area leads into a big covered terrace with a view to the pool area sea and mountain. Upstairs there is the master bedroom en-suite and a extra bedroom en suite from where you reach another large terrace with again stunning sea and mountain views. the basement there are 2 further bedrooms ensuite, and 1 extra open living area with 2 extra double bedrooms, on this level is a extra kitchen for the pool area and the big sun terras with a beautifill infinity pool.. Further extra,s: 2 parking spaces, domotic Control, underfloor heating throughout, , ventilationsystem for the basement, , separate Laundry Area and allocated breakfast terrace, A/C System throughout, Alarmsystem,the garden is is very well maintained and all areas are very easily accessible and smartly connected. This well priced villa must be seen because of his great building quality, Size, peace and amazing see view Elviria is a popular residential community located in the eastern part of Marbella, about 15 minutes' drive to Marbella city centre and 25 minutes' drive to the