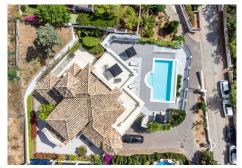

R4324144

REF# R4324144 2.199.000 €

| BEDS | BATHS | BUILT  | PLOT    | TERRACE |
|------|-------|--------|---------|---------|
| 4    | 5     | 420 m² | 1100 m² | 190 m²  |

Luxury Villa with breathtaking Sea views and close to the beach, This modern and charming villa, with excellent views over the Mediterranean Sea, is located in Elviria, Marbella. Just minutes away from the golf course "Elviria St Maria Golf", restaurants and other amenities. The main entrance leads into an open plan living and dining area from which you can already enjoy the amazing sea views. The fully equipped kitchen with Smeg appliances offers a nice, large private and comfortable cooking area connected with the large livingroom. the living area leads into a big covered terrace with a view to the pool area sea and mountain. Upstairs there is the master bedroom en-suite and a extra bedroom en suite from where you reach another large terrace with again stunning sea and mountain views. the basement there are 2 further bedrooms ensuite, and 1 extra open living area with 2 extra double bedrooms, on this level is a extra kitchen for the pool area and the big sun terras with a beautifill infinity pool.. Further extra,s: 2 parking spaces, domotic Control, underfloor heating throughout, , ventilationsystem for the basement, , separate Laundry Area and allocated breakfast terrace, A/C System throughout, Alarmsystem,the garden is is very well maintained and all areas are very easily accessible and smartly connected. This well priced villa must be seen because of his great building quality, Size, peace and amazing see view Elviria is a popular residential community located in the eastern part of Marbella, about 15 minutes' drive to Marbella city centre and 25 minutes' drive to the