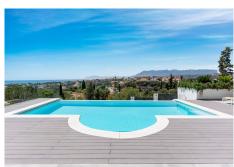

R4324144

REF# R4324144 2.199.000 €

| BEDS | BATHS | BUILT  | PLOT    | TERRACE |
|------|-------|--------|---------|---------|
| 4    | 5     | 420 m² | 1100 m² | 190 m²  |

Luxury Villa with breathtaking Sea views and close to the beach, This modern and charming villa, with excellent views over the Mediterranean Sea, is located in Elviria, Marbella. Just minutes away from the golf course "Elviria St Maria Golf", restaurants and other amenities. The main entrance leads into an open plan living and dining area from which you can already enjoy the amazing sea views. The fully equipped kitchen with Smeg appliances offers a nice, large private and comfortable cooking area connected with the large livingroom. the living area leads into a big covered terrace with a view to the pool area sea and mountain. Upstairs there is the master bedroom en-suite and a extra bedroom en suite from where you reach another large terrace with again stunning sea and mountain views. the basement there are 2 further bedrooms ensuite, and 1 extra open living area with 2 extra double bedrooms, on this level is a extra kitchen for the pool area and the big sun terras with a beautifill infinity pool.. Further extra,s: 2 parking spaces, domotic Control, underfloor heating throughout, , ventilationsystem for the basement, , separate Laundry Area and allocated breakfast terrace, A/C System throughout, Alarmsystem,the garden is is very well maintained and all areas are very easily accessible and smartly connected. This well priced villa must be seen because of his great building quality, Size, peace and amazing see view Elviria is a popular residential community located in the eastern part of Marbella, about 15 minutes' drive to Marbella city centre and 25 minutes' drive to the