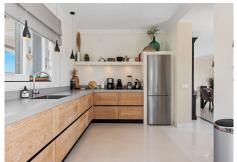

R4324144

REF# R4324144 2.199.000 €

| BEDS | BATHS | BUILT  | PLOT    | TERRACE |
|------|-------|--------|---------|---------|
| 4    | 5     | 420 m² | 1100 m² | 190 m²  |

Luxury Villa with breathtaking Sea views and close to the beach, This modern and charming villa, with excellent views over the Mediterranean Sea, is located in Elviria, Marbella. Just minutes away from the golf course "Elviria St Maria Golf", restaurants and other amenities. The main entrance leads into an open plan living and dining area from which you can already enjoy the amazing sea views. The fully equipped kitchen with Smeg appliances offers a nice, large private and comfortable cooking area connected with the large livingroom. the living area leads into a big covered terrace with a view to the pool area sea and mountain. Upstairs there is the master bedroom en-suite and a extra bedroom en suite from where you reach another large terrace with again stunning sea and mountain views. the basement there are 2 further bedrooms ensuite, and 1 extra open living area with 2 extra double bedrooms, on this level is a extra kitchen for the pool area and the big sun terras with a beautifill infinity pool.. Further extra,s: 2 parking spaces, domotic Control, underfloor heating throughout, , ventilationsystem for the basement, , separate Laundry Area and allocated breakfast terrace, A/C System throughout, Alarmsystem,the garden is is very well maintained and all areas are very easily accessible and smartly connected. This well priced villa must be seen because of his great building quality, Size, peace and amazing see view Elviria is a popular residential community located in the eastern part of Marbella, about 15 minutes' drive to Marbella city centre and 25 minutes' drive to the