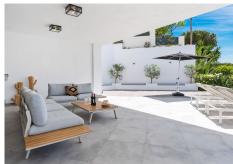

R4324144

REF# R4324144 2.199.000 €

| BEDS | BATHS | BUILT  | PLOT    | TERRACE |
|------|-------|--------|---------|---------|
| 4    | 5     | 420 m² | 1100 m² | 190 m²  |

Luxury Villa with breathtaking Sea views and close to the beach, This modern and charming villa, with excellent views over the Mediterranean Sea, is located in Elviria, Marbella. Just minutes away from the golf course "Elviria St Maria Golf", restaurants and other amenities. The main entrance leads into an open plan living and dining area from which you can already enjoy the amazing sea views. The fully equipped kitchen with Smeg appliances offers a nice, large private and comfortable cooking area connected with the large livingroom. the living area leads into a big covered terrace with a view to the pool area sea and mountain. Upstairs there is the master bedroom en-suite and a extra bedroom en suite from where you reach another large terrace with again stunning sea and mountain views. the basement there are 2 further bedrooms ensuite, and 1 extra open living area with 2 extra double bedrooms, on this level is a extra kitchen for the pool area and the big sun terras with a beautifill infinity pool.. Further extra,s: 2 parking spaces, domotic Control, underfloor heating throughout, , ventilationsystem for the basement, , separate Laundry Area and allocated breakfast terrace, A/C System throughout, Alarmsystem,the garden is is very well maintained and all areas are very easily accessible and smartly connected. This well priced villa must be seen because of his great building quality, Size, peace and amazing see view Elviria is a popular residential community located in the eastern part of Marbella, about 15 minutes' drive to Marbella city centre and 25 minutes' drive to the