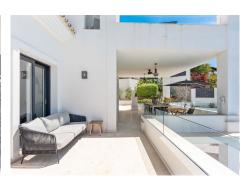

R4324144

REF# R4324144 2.199.000 €

| BEDS | BATHS | BUILT  | PLOT    | TERRACE |
|------|-------|--------|---------|---------|
| 4    | 5     | 420 m² | 1100 m² | 190 m²  |

Luxury Villa with breathtaking Sea views and close to the beach, This modern and charming villa, with excellent views over the Mediterranean Sea, is located in Elviria, Marbella. Just minutes away from the golf course "Elviria St Maria Golf", restaurants and other amenities. The main entrance leads into an open plan living and dining area from which you can already enjoy the amazing sea views. The fully equipped kitchen with Smeg appliances offers a nice, large private and comfortable cooking area connected with the large livingroom. the living area leads into a big covered terrace with a view to the pool area sea and mountain. Upstairs there is the master bedroom en-suite and a extra bedroom en suite from where you reach another large terrace with again stunning sea and mountain views. the basement there are 2 further bedrooms ensuite, and 1 extra open living area with 2 extra double bedrooms, on this level is a extra kitchen for the pool area and the big sun terras with a beautifill infinity pool.. Further extra,s: 2 parking spaces, domotic Control, underfloor heating throughout, , ventilationsystem for the basement, , separate Laundry Area and allocated breakfast terrace, A/C System throughout, Alarmsystem,the garden is is very well maintained and all areas are very easily accessible and smartly connected. This well priced villa must be seen because of his great building quality, Size, peace and amazing see view Elviria is a popular residential community located in the eastern part of Marbella, about 15 minutes' drive to Marbella city centre and 25 minutes' drive to the