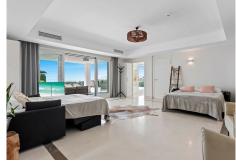

R4324144

REF# R4324144 2.199.000 €

| BEDS | BATHS | BUILT  | PLOT    | TERRACE |
|------|-------|--------|---------|---------|
| 4    | 5     | 420 m² | 1100 m² | 190 m²  |

Luxury Villa with breathtaking Sea views and close to the beach, This modern and charming villa, with excellent views over the Mediterranean Sea, is located in Elviria, Marbella. Just minutes away from the golf course "Elviria St Maria Golf", restaurants and other amenities. The main entrance leads into an open plan living and dining area from which you can already enjoy the amazing sea views. The fully equipped kitchen with Smeg appliances offers a nice, large private and comfortable cooking area connected with the large livingroom. the living area leads into a big covered terrace with a view to the pool area sea and mountain. Upstairs there is the master bedroom en-suite and a extra bedroom en suite from where you reach another large terrace with again stunning sea and mountain views. the basement there are 2 further bedrooms ensuite, and 1 extra open living area with 2 extra double bedrooms, on this level is a extra kitchen for the pool area and the big sun terras with a beautifill infinity pool.. Further extra,s: 2 parking spaces, domotic Control, underfloor heating throughout, , ventilationsystem for the basement, , separate Laundry Area and allocated breakfast terrace, A/C System throughout, Alarmsystem,the garden is is very well maintained and all areas are very easily accessible and smartly connected. This well priced villa must be seen because of his great building quality, Size, peace and amazing see view Elviria is a popular residential community located in the eastern part of Marbella, about 15 minutes' drive to Marbella city centre and 25 minutes' drive to the