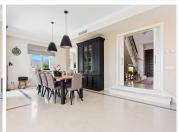

R4324144

REF# R4324144 2.199.000 €

| BEDS | BATHS | BUILT  | PLOT    | TERRACE |
|------|-------|--------|---------|---------|
| 4    | 5     | 420 m² | 1100 m² | 190 m²  |

Luxury Villa with breathtaking Sea views and close to the beach, This modern and charming villa, with excellent views over the Mediterranean Sea, is located in Elviria, Marbella. Just minutes away from the golf course "Elviria St Maria Golf", restaurants and other amenities. The main entrance leads into an open plan living and dining area from which you can already enjoy the amazing sea views. The fully equipped kitchen with Smeg appliances offers a nice, large private and comfortable cooking area connected with the large livingroom. the living area leads into a big covered terrace with a view to the pool area sea and mountain. Upstairs there is the master bedroom en-suite and a extra bedroom en suite from where you reach another large terrace with again stunning sea and mountain views. the basement there are 2 further bedrooms ensuite, and 1 extra open living area with 2 extra double bedrooms, on this level is a extra kitchen for the pool area and the big sun terras with a beautifill infinity pool.. Further extra,s: 2 parking spaces, domotic Control, underfloor heating throughout, , ventilationsystem for the basement, , separate Laundry Area and allocated breakfast terrace, A/C System throughout, Alarmsystem,the garden is is very well maintained and all areas are very easily accessible and smartly connected. This well priced villa must be seen because of his great building quality, Size, peace and amazing see view Elviria is a popular residential community located in the eastern part of Marbella, about 15 minutes' drive to Marbella city centre and 25 minutes' drive to the