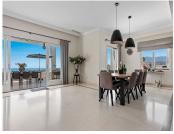

R4324144

REF# R4324144 2.199.000 €

| BEDS | BATHS | BUILT  | PLOT    | TERRACE |
|------|-------|--------|---------|---------|
| 4    | 5     | 420 m² | 1100 m² | 190 m²  |

Luxury Villa with breathtaking Sea views and close to the beach, This modern and charming villa, with excellent views over the Mediterranean Sea, is located in Elviria, Marbella. Just minutes away from the golf course "Elviria St Maria Golf", restaurants and other amenities. The main entrance leads into an open plan living and dining area from which you can already enjoy the amazing sea views. The fully equipped kitchen with Smeg appliances offers a nice, large private and comfortable cooking area connected with the large livingroom. the living area leads into a big covered terrace with a view to the pool area sea and mountain. Upstairs there is the master bedroom en-suite and a extra bedroom en suite from where you reach another large terrace with again stunning sea and mountain views. the basement there are 2 further bedrooms ensuite, and 1 extra open living area with 2 extra double bedrooms, on this level is a extra kitchen for the pool area and the big sun terras with a beautifill infinity pool.. Further extra,s: 2 parking spaces, domotic Control, underfloor heating throughout, , ventilationsystem for the basement, , separate Laundry Area and allocated breakfast terrace, A/C System throughout, Alarmsystem,the garden is is very well maintained and all areas are very easily accessible and smartly connected. This well priced villa must be seen because of his great building quality, Size, peace and amazing see view Elviria is a popular residential community located in the eastern part of Marbella, about 15 minutes' drive to Marbella city centre and 25 minutes' drive to the