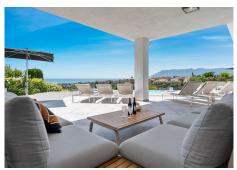

R4324144

REF# R4324144 2.199.000 €

| BEDS | BATHS | BUILT  | PLOT    | TERRACE |
|------|-------|--------|---------|---------|
| 4    | 5     | 420 m² | 1100 m² | 190 m²  |

Luxury Villa with breathtaking Sea views and close to the beach, This modern and charming villa, with excellent views over the Mediterranean Sea, is located in Elviria, Marbella. Just minutes away from the golf course "Elviria St Maria Golf", restaurants and other amenities. The main entrance leads into an open plan living and dining area from which you can already enjoy the amazing sea views. The fully equipped kitchen with Smeg appliances offers a nice, large private and comfortable cooking area connected with the large livingroom. the living area leads into a big covered terrace with a view to the pool area sea and mountain. Upstairs there is the master bedroom en-suite and a extra bedroom en suite from where you reach another large terrace with again stunning sea and mountain views. the basement there are 2 further bedrooms ensuite, and 1 extra open living area with 2 extra double bedrooms, on this level is a extra kitchen for the pool area and the big sun terras with a beautifill infinity pool.. Further extra,s: 2 parking spaces, domotic Control, underfloor heating throughout, , ventilationsystem for the basement, , separate Laundry Area and allocated breakfast terrace, A/C System throughout, Alarmsystem,the garden is is very well maintained and all areas are very easily accessible and smartly connected. This well priced villa must be seen because of his great building quality, Size, peace and amazing see view Elviria is a popular residential community located in the eastern part of Marbella, about 15 minutes' drive to Marbella city centre and 25 minutes' drive to the