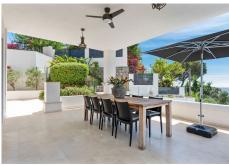

R4324144

REF# R4324144 2.199.000 €

| BEDS | BATHS | BUILT  | PLOT    | TERRACE |
|------|-------|--------|---------|---------|
| 4    | 5     | 420 m² | 1100 m² | 190 m²  |

Luxury Villa with breathtaking Sea views and close to the beach, This modern and charming villa, with excellent views over the Mediterranean Sea, is located in Elviria, Marbella. Just minutes away from the golf course "Elviria St Maria Golf", restaurants and other amenities. The main entrance leads into an open plan living and dining area from which you can already enjoy the amazing sea views. The fully equipped kitchen with Smeg appliances offers a nice, large private and comfortable cooking area connected with the large livingroom. the living area leads into a big covered terrace with a view to the pool area sea and mountain. Upstairs there is the master bedroom en-suite and a extra bedroom en suite from where you reach another large terrace with again stunning sea and mountain views. the basement there are 2 further bedrooms ensuite, and 1 extra open living area with 2 extra double bedrooms, on this level is a extra kitchen for the pool area and the big sun terras with a beautifill infinity pool.. Further extra,s: 2 parking spaces, domotic Control, underfloor heating throughout, , ventilationsystem for the basement, , separate Laundry Area and allocated breakfast terrace, A/C System throughout, Alarmsystem,the garden is is very well maintained and all areas are very easily accessible and smartly connected. This well priced villa must be seen because of his great building quality, Size, peace and amazing see view Elviria is a popular residential community located in the eastern part of Marbella, about 15 minutes' drive to Marbella city centre and 25 minutes' drive to the