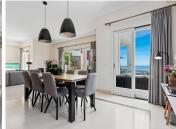

R4324144

REF# R4324144 2.199.000 €

| BEDS | BATHS | BUILT  | PLOT    | TERRACE |
|------|-------|--------|---------|---------|
| 4    | 5     | 420 m² | 1100 m² | 190 m²  |

Luxury Villa with breathtaking Sea views and close to the beach, This modern and charming villa, with excellent views over the Mediterranean Sea, is located in Elviria, Marbella. Just minutes away from the golf course "Elviria St Maria Golf", restaurants and other amenities. The main entrance leads into an open plan living and dining area from which you can already enjoy the amazing sea views. The fully equipped kitchen with Smeg appliances offers a nice, large private and comfortable cooking area connected with the large livingroom. the living area leads into a big covered terrace with a view to the pool area sea and mountain. Upstairs there is the master bedroom en-suite and a extra bedroom en suite from where you reach another large terrace with again stunning sea and mountain views. the basement there are 2 further bedrooms ensuite, and 1 extra open living area with 2 extra double bedrooms, on this level is a extra kitchen for the pool area and the big sun terras with a beautifill infinity pool.. Further extra,s: 2 parking spaces, domotic Control, underfloor heating throughout, , ventilationsystem for the basement, , separate Laundry Area and allocated breakfast terrace, A/C System throughout, Alarmsystem,the garden is is very well maintained and all areas are very easily accessible and smartly connected. This well priced villa must be seen because of his great building quality, Size, peace and amazing see view Elviria is a popular residential community located in the eastern part of Marbella, about 15 minutes' drive to Marbella city centre and 25 minutes' drive to the