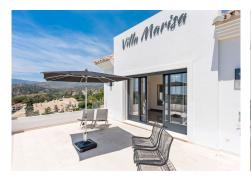

R4324144

REF# R4324144 2.199.000 €

| BEDS | BATHS | BUILT  | PLOT    | TERRACE |
|------|-------|--------|---------|---------|
| 4    | 5     | 420 m² | 1100 m² | 190 m²  |

Luxury Villa with breathtaking Sea views and close to the beach, This modern and charming villa, with excellent views over the Mediterranean Sea, is located in Elviria, Marbella. Just minutes away from the golf course "Elviria St Maria Golf", restaurants and other amenities. The main entrance leads into an open plan living and dining area from which you can already enjoy the amazing sea views. The fully equipped kitchen with Smeg appliances offers a nice, large private and comfortable cooking area connected with the large livingroom. the living area leads into a big covered terrace with a view to the pool area sea and mountain. Upstairs there is the master bedroom en-suite and a extra bedroom en suite from where you reach another large terrace with again stunning sea and mountain views. the basement there are 2 further bedrooms ensuite, and 1 extra open living area with 2 extra double bedrooms, on this level is a extra kitchen for the pool area and the big sun terras with a beautifill infinity pool.. Further extra,s: 2 parking spaces, domotic Control, underfloor heating throughout, , ventilationsystem for the basement, , separate Laundry Area and allocated breakfast terrace, A/C System throughout, Alarmsystem,the garden is is very well maintained and all areas are very easily accessible and smartly connected. This well priced villa must be seen because of his great building quality, Size, peace and amazing see view Elviria is a popular residential community located in the eastern part of Marbella, about 15 minutes' drive to Marbella city centre and 25 minutes' drive to the