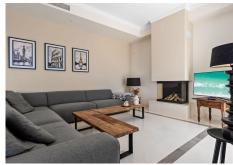

R4324144

REF# R4324144 2.199.000 €

| BEDS | BATHS | BUILT  | PLOT    | TERRACE |
|------|-------|--------|---------|---------|
| 4    | 5     | 420 m² | 1100 m² | 190 m²  |

Luxury Villa with breathtaking Sea views and close to the beach, This modern and charming villa, with excellent views over the Mediterranean Sea, is located in Elviria, Marbella. Just minutes away from the golf course "Elviria St Maria Golf", restaurants and other amenities. The main entrance leads into an open plan living and dining area from which you can already enjoy the amazing sea views. The fully equipped kitchen with Smeg appliances offers a nice, large private and comfortable cooking area connected with the large livingroom. the living area leads into a big covered terrace with a view to the pool area sea and mountain. Upstairs there is the master bedroom en-suite and a extra bedroom en suite from where you reach another large terrace with again stunning sea and mountain views. the basement there are 2 further bedrooms ensuite, and 1 extra open living area with 2 extra double bedrooms, on this level is a extra kitchen for the pool area and the big sun terras with a beautifill infinity pool.. Further extra,s: 2 parking spaces, domotic Control, underfloor heating throughout, , ventilationsystem for the basement, , separate Laundry Area and allocated breakfast terrace, A/C System throughout, Alarmsystem,the garden is is very well maintained and all areas are very easily accessible and smartly connected. This well priced villa must be seen because of his great building quality, Size, peace and amazing see view Elviria is a popular residential community located in the eastern part of Marbella, about 15 minutes' drive to Marbella city centre and 25 minutes' drive to the