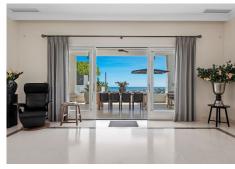

R4324144

REF# R4324144 2.199.000 €

| BEDS | BATHS | BUILT  | PLOT    | TERRACE |
|------|-------|--------|---------|---------|
| 4    | 5     | 420 m² | 1100 m² | 190 m²  |

Luxury Villa with breathtaking Sea views and close to the beach, This modern and charming villa, with excellent views over the Mediterranean Sea, is located in Elviria, Marbella. Just minutes away from the golf course "Elviria St Maria Golf", restaurants and other amenities. The main entrance leads into an open plan living and dining area from which you can already enjoy the amazing sea views. The fully equipped kitchen with Smeg appliances offers a nice, large private and comfortable cooking area connected with the large livingroom. the living area leads into a big covered terrace with a view to the pool area sea and mountain. Upstairs there is the master bedroom en-suite and a extra bedroom en suite from where you reach another large terrace with again stunning sea and mountain views. the basement there are 2 further bedrooms ensuite, and 1 extra open living area with 2 extra double bedrooms, on this level is a extra kitchen for the pool area and the big sun terras with a beautifill infinity pool.. Further extra,s: 2 parking spaces, domotic Control, underfloor heating throughout, , ventilationsystem for the basement, , separate Laundry Area and allocated breakfast terrace, A/C System throughout, Alarmsystem,the garden is is very well maintained and all areas are very easily accessible and smartly connected. This well priced villa must be seen because of his great building quality, Size, peace and amazing see view Elviria is a popular residential community located in the eastern part of Marbella, about 15 minutes' drive to Marbella city centre and 25 minutes' drive to the