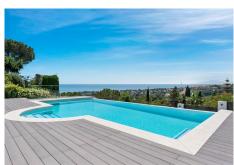

R4324144

REF# R4324144 2.199.000 €

| BEDS | BATHS | BUILT  | PLOT    | TERRACE |
|------|-------|--------|---------|---------|
| 4    | 5     | 420 m² | 1100 m² | 190 m²  |

Luxury Villa with breathtaking Sea views and close to the beach, This modern and charming villa, with excellent views over the Mediterranean Sea, is located in Elviria, Marbella. Just minutes away from the golf course "Elviria St Maria Golf", restaurants and other amenities. The main entrance leads into an open plan living and dining area from which you can already enjoy the amazing sea views. The fully equipped kitchen with Smeg appliances offers a nice, large private and comfortable cooking area connected with the large livingroom. the living area leads into a big covered terrace with a view to the pool area sea and mountain. Upstairs there is the master bedroom en-suite and a extra bedroom en suite from where you reach another large terrace with again stunning sea and mountain views. the basement there are 2 further bedrooms ensuite, and 1 extra open living area with 2 extra double bedrooms, on this level is a extra kitchen for the pool area and the big sun terras with a beautifill infinity pool.. Further extra,s: 2 parking spaces, domotic Control, underfloor heating throughout, , ventilationsystem for the basement, , separate Laundry Area and allocated breakfast terrace, A/C System throughout, Alarmsystem,the garden is is very well maintained and all areas are very easily accessible and smartly connected. This well priced villa must be seen because of his great building quality, Size, peace and amazing see view Elviria is a popular residential community located in the eastern part of Marbella, about 15 minutes' drive to Marbella city centre and 25 minutes' drive to the