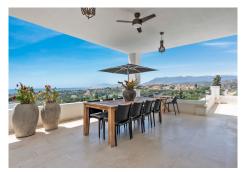

R4324144

REF# R4324144 2.199.000 €

| BEDS | BATHS | BUILT  | PLOT    | TERRACE |
|------|-------|--------|---------|---------|
| 4    | 5     | 420 m² | 1100 m² | 190 m²  |

Luxury Villa with breathtaking Sea views and close to the beach, This modern and charming villa, with excellent views over the Mediterranean Sea, is located in Elviria, Marbella. Just minutes away from the golf course "Elviria St Maria Golf", restaurants and other amenities. The main entrance leads into an open plan living and dining area from which you can already enjoy the amazing sea views. The fully equipped kitchen with Smeg appliances offers a nice, large private and comfortable cooking area connected with the large livingroom. the living area leads into a big covered terrace with a view to the pool area sea and mountain. Upstairs there is the master bedroom en-suite and a extra bedroom en suite from where you reach another large terrace with again stunning sea and mountain views. the basement there are 2 further bedrooms ensuite, and 1 extra open living area with 2 extra double bedrooms, on this level is a extra kitchen for the pool area and the big sun terras with a beautifill infinity pool.. Further extra,s: 2 parking spaces, domotic Control, underfloor heating throughout, , ventilationsystem for the basement, , separate Laundry Area and allocated breakfast terrace, A/C System throughout, Alarmsystem,the garden is is very well maintained and all areas are very easily accessible and smartly connected. This well priced villa must be seen because of his great building quality, Size, peace and amazing see view Elviria is a popular residential community located in the eastern part of Marbella, about 15 minutes' drive to Marbella city centre and 25 minutes' drive to the