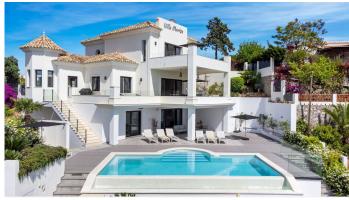

R4324144

REF# R4324144 2.199.000 €

| BEDS | BATHS | BUILT  | PLOT    | TERRACE |
|------|-------|--------|---------|---------|
| 4    | 5     | 420 m² | 1100 m² | 190 m²  |

Luxury Villa with breathtaking Sea views and close to the beach, This modern and charming villa, with excellent views over the Mediterranean Sea, is located in Elviria, Marbella. Just minutes away from the golf course "Elviria St Maria Golf", restaurants and other amenities. The main entrance leads into an open plan living and dining area from which you can already enjoy the amazing sea views. The fully equipped kitchen with Smeg appliances offers a nice, large private and comfortable cooking area connected with the large livingroom. the living area leads into a big covered terrace with a view to the pool area sea and mountain. Upstairs there is the master bedroom en-suite and a extra bedroom en suite from where you reach another large terrace with again stunning sea and mountain views. the basement there are 2 further bedrooms ensuite, and 1 extra open living area with 2 extra double bedrooms, on this level is a extra kitchen for the pool area and the big sun terras with a beautifill infinity pool.. Further extra,s: 2 parking spaces, domotic Control, underfloor heating throughout, , ventilationsystem for the basement, , separate Laundry Area and allocated breakfast terrace, A/C System throughout, Alarmsystem,the garden is is very well maintained and all areas are very easily accessible and smartly connected. This well priced villa must be seen because of his great building quality, Size, peace and amazing see view Elviria is a popular residential community located in the eastern part of Marbella, about 15 minutes' drive to Marbella city centre and 25 minutes' drive to the