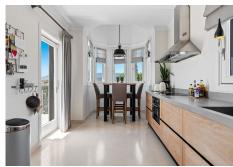

R4324144

REF# R4324144 2.199.000 €

| BEDS | BATHS | BUILT  | PLOT    | TERRACE |
|------|-------|--------|---------|---------|
| 4    | 5     | 420 m² | 1100 m² | 190 m²  |

Luxury Villa with breathtaking Sea views and close to the beach, This modern and charming villa, with excellent views over the Mediterranean Sea, is located in Elviria, Marbella. Just minutes away from the golf course "Elviria St Maria Golf", restaurants and other amenities. The main entrance leads into an open plan living and dining area from which you can already enjoy the amazing sea views. The fully equipped kitchen with Smeg appliances offers a nice, large private and comfortable cooking area connected with the large livingroom. the living area leads into a big covered terrace with a view to the pool area sea and mountain. Upstairs there is the master bedroom en-suite and a extra bedroom en suite from where you reach another large terrace with again stunning sea and mountain views. the basement there are 2 further bedrooms ensuite, and 1 extra open living area with 2 extra double bedrooms, on this level is a extra kitchen for the pool area and the big sun terras with a beautifill infinity pool.. Further extra,s: 2 parking spaces, domotic Control, underfloor heating throughout, , ventilationsystem for the basement, , separate Laundry Area and allocated breakfast terrace, A/C System throughout, Alarmsystem,the garden is is very well maintained and all areas are very easily accessible and smartly connected. This well priced villa must be seen because of his great building quality, Size, peace and amazing see view Elviria is a popular residential community located in the eastern part of Marbella, about 15 minutes' drive to Marbella city centre and 25 minutes' drive to the