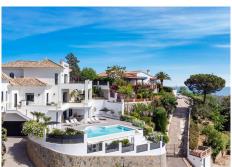

R4324144

REF# R4324144 2.199.000 €

| BEDS | BATHS | BUILT  | PLOT    | TERRACE |
|------|-------|--------|---------|---------|
| 4    | 5     | 420 m² | 1100 m² | 190 m²  |

Luxury Villa with breathtaking Sea views and close to the beach, This modern and charming villa, with excellent views over the Mediterranean Sea, is located in Elviria, Marbella. Just minutes away from the golf course "Elviria St Maria Golf", restaurants and other amenities. The main entrance leads into an open plan living and dining area from which you can already enjoy the amazing sea views. The fully equipped kitchen with Smeg appliances offers a nice, large private and comfortable cooking area connected with the large livingroom. the living area leads into a big covered terrace with a view to the pool area sea and mountain. Upstairs there is the master bedroom en-suite and a extra bedroom en suite from where you reach another large terrace with again stunning sea and mountain views. the basement there are 2 further bedrooms ensuite, and 1 extra open living area with 2 extra double bedrooms, on this level is a extra kitchen for the pool area and the big sun terras with a beautifill infinity pool.. Further extra,s: 2 parking spaces, domotic Control, underfloor heating throughout, , ventilationsystem for the basement, , separate Laundry Area and allocated breakfast terrace, A/C System throughout, Alarmsystem,the garden is is very well maintained and all areas are very easily accessible and smartly connected. This well priced villa must be seen because of his great building quality, Size, peace and amazing see view Elviria is a popular residential community located in the eastern part of Marbella, about 15 minutes' drive to Marbella city centre and 25 minutes' drive to the