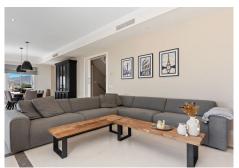

R4324144

REF# R4324144 2.199.000 €

| BEDS | BATHS | BUILT  | PLOT    | TERRACE |
|------|-------|--------|---------|---------|
| 4    | 5     | 420 m² | 1100 m² | 190 m²  |

Luxury Villa with breathtaking Sea views and close to the beach, This modern and charming villa, with excellent views over the Mediterranean Sea, is located in Elviria, Marbella. Just minutes away from the golf course "Elviria St Maria Golf", restaurants and other amenities. The main entrance leads into an open plan living and dining area from which you can already enjoy the amazing sea views. The fully equipped kitchen with Smeg appliances offers a nice, large private and comfortable cooking area connected with the large livingroom. the living area leads into a big covered terrace with a view to the pool area sea and mountain. Upstairs there is the master bedroom en-suite and a extra bedroom en suite from where you reach another large terrace with again stunning sea and mountain views. the basement there are 2 further bedrooms ensuite, and 1 extra open living area with 2 extra double bedrooms, on this level is a extra kitchen for the pool area and the big sun terras with a beautifill infinity pool.. Further extra,s: 2 parking spaces, domotic Control, underfloor heating throughout, , ventilationsystem for the basement, , separate Laundry Area and allocated breakfast terrace, A/C System throughout, Alarmsystem,the garden is is very well maintained and all areas are very easily accessible and smartly connected. This well priced villa must be seen because of his great building quality, Size, peace and amazing see view Elviria is a popular residential community located in the eastern part of Marbella, about 15 minutes' drive to Marbella city centre and 25 minutes' drive to the