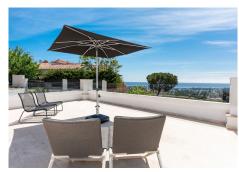

R4324144

REF# R4324144 2.199.000 €

| BEDS | BATHS | BUILT  | PLOT    | TERRACE |
|------|-------|--------|---------|---------|
| 4    | 5     | 420 m² | 1100 m² | 190 m²  |

Luxury Villa with breathtaking Sea views and close to the beach, This modern and charming villa, with excellent views over the Mediterranean Sea, is located in Elviria, Marbella. Just minutes away from the golf course "Elviria St Maria Golf", restaurants and other amenities. The main entrance leads into an open plan living and dining area from which you can already enjoy the amazing sea views. The fully equipped kitchen with Smeg appliances offers a nice, large private and comfortable cooking area connected with the large livingroom. the living area leads into a big covered terrace with a view to the pool area sea and mountain. Upstairs there is the master bedroom en-suite and a extra bedroom en suite from where you reach another large terrace with again stunning sea and mountain views. the basement there are 2 further bedrooms ensuite, and 1 extra open living area with 2 extra double bedrooms, on this level is a extra kitchen for the pool area and the big sun terras with a beautifill infinity pool.. Further extra,s: 2 parking spaces, domotic Control, underfloor heating throughout, , ventilationsystem for the basement, , separate Laundry Area and allocated breakfast terrace, A/C System throughout, Alarmsystem,the garden is is very well maintained and all areas are very easily accessible and smartly connected. This well priced villa must be seen because of his great building quality, Size, peace and amazing see view Elviria is a popular residential community located in the eastern part of Marbella, about 15 minutes' drive to Marbella city centre and 25 minutes' drive to the