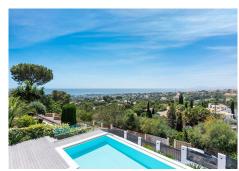

R4324144

REF# R4324144 2.199.000 €

| BEDS | BATHS | BUILT  | PLOT    | TERRACE |
|------|-------|--------|---------|---------|
| 4    | 5     | 420 m² | 1100 m² | 190 m²  |

Luxury Villa with breathtaking Sea views and close to the beach, This modern and charming villa, with excellent views over the Mediterranean Sea, is located in Elviria, Marbella. Just minutes away from the golf course "Elviria St Maria Golf", restaurants and other amenities. The main entrance leads into an open plan living and dining area from which you can already enjoy the amazing sea views. The fully equipped kitchen with Smeg appliances offers a nice, large private and comfortable cooking area connected with the large livingroom. the living area leads into a big covered terrace with a view to the pool area sea and mountain. Upstairs there is the master bedroom en-suite and a extra bedroom en suite from where you reach another large terrace with again stunning sea and mountain views. the basement there are 2 further bedrooms ensuite, and 1 extra open living area with 2 extra double bedrooms, on this level is a extra kitchen for the pool area and the big sun terras with a beautifill infinity pool.. Further extra,s: 2 parking spaces, domotic Control, underfloor heating throughout, , ventilationsystem for the basement, , separate Laundry Area and allocated breakfast terrace, A/C System throughout, Alarmsystem,the garden is is very well maintained and all areas are very easily accessible and smartly connected. This well priced villa must be seen because of his great building quality, Size, peace and amazing see view Elviria is a popular residential community located in the eastern part of Marbella, about 15 minutes' drive to Marbella city centre and 25 minutes' drive to the