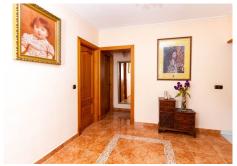

R4320319

• Alhaurín el Grande

REF# R4320319 272.000 €

| BEDS | BATHS | BUILT  | TERRACE |
|------|-------|--------|---------|
| 5    | 2     | 181 m² | 25 m²   |

Fantastic house of 180 m2 built in Alhaurín el Grande. This house is located in a very quiet residential area on the outskirts of Alhaurín el Grande, very well communicated and close to all necessary services. It is distributed in 3 floors, with 5 bedrooms, 2 bathrooms, living room, independent kitchen, terrace of 25 m2 approximately and a big storage room. On the ground floor we find; an entrance hall, a bedroom on the right and another one on the left, then the living room, independent kitchen and complete bathroom, it also has a small patio where the gas heater is located and which in turn allows the entrance of natural light to the whole ground floor. On the first floor there is a master bedroom with a balcony facing the street, a double bedroom, also with a balcony facing the street, a bedroom with its own terrace and a complete bathroom, as well as a large and bright hall. On the upper floor is the terrace and a large storage room, which in turn is the laundry area. This storage room can be converted into a flat with its own bathroom, has windows facing the street and can benefit from the terrace. The rooms have fitted wardrobes, the windows are aluminium with double glazing, the house is very bright and well finished. On the ground floor one of the rooms is currently used as a living room. In general it is a very big house with possibilities of modification.