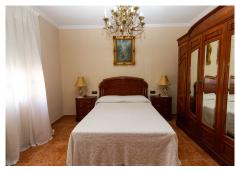

R4320319

• Alhaurín el Grande

REF# R4320319 272.000 €

| BEDS | BATHS | BUILT  | TERRACE |
|------|-------|--------|---------|
| 5    | 2     | 181 m² | 25 m²   |

Fantastic house of 180 m2 built in Alhaurín el Grande. This house is located in a very quiet residential area on the outskirts of Alhaurín el Grande, very well communicated and close to all necessary services. It is distributed in 3 floors, with 5 bedrooms, 2 bathrooms, living room, independent kitchen, terrace of 25 m2 approximately and a big storage room. On the ground floor we find; an entrance hall, a bedroom on the right and another one on the left, then the living room, independent kitchen and complete bathroom, it also has a small patio where the gas heater is located and which in turn allows the entrance of natural light to the whole ground floor. On the first floor there is a master bedroom with a balcony facing the street, a double bedroom, also with a balcony facing the street, a bedroom with its own terrace and a complete bathroom, as well as a large and bright hall. On the upper floor is the terrace and a large storage room, which in turn is the laundry area. This storage room can be converted into a flat with its own bathroom, has windows facing the street and can benefit from the terrace. The rooms have fitted wardrobes, the windows are aluminium with double glazing, the house is very bright and well finished. On the ground floor one of the rooms is currently used as a living room. In general it is a very big house with possibilities of modification.