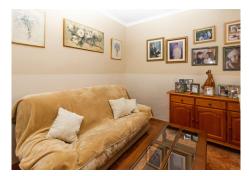

R4320319

• Alhaurín el Grande

REF# R4320319 272.000 €

| BEDS | BATHS | BUILT  | TERRACE |
|------|-------|--------|---------|
| 5    | 2     | 181 m² | 25 m²   |

Fantastic house of 180 m2 built in Alhaurín el Grande. This house is located in a very quiet residential area on the outskirts of Alhaurín el Grande, very well communicated and close to all necessary services. It is distributed in 3 floors, with 5 bedrooms, 2 bathrooms, living room, independent kitchen, terrace of 25 m2 approximately and a big storage room. On the ground floor we find; an entrance hall, a bedroom on the right and another one on the left, then the living room, independent kitchen and complete bathroom, it also has a small patio where the gas heater is located and which in turn allows the entrance of natural light to the whole ground floor. On the first floor there is a master bedroom with a balcony facing the street, a double bedroom, also with a balcony facing the street, a bedroom with its own terrace and a complete bathroom, as well as a large and bright hall. On the upper floor is the terrace and a large storage room, which in turn is the laundry area. This storage room can be converted into a flat with its own bathroom, has windows facing the street and can benefit from the terrace. The rooms have fitted wardrobes, the windows are aluminium with double glazing, the house is very bright and well finished. On the ground floor one of the rooms is currently used as a living room. In general it is a very big house with possibilities of modification.