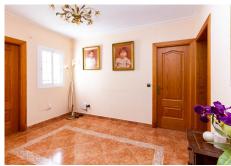

R4320319

• Alhaurín el Grande

REF# R4320319 272.000 €

| BEDS | BATHS | BUILT  | TERRACE |
|------|-------|--------|---------|
| 5    | 2     | 181 m² | 25 m²   |

Fantastic house of 180 m2 built in Alhaurín el Grande. This house is located in a very quiet residential area on the outskirts of Alhaurín el Grande, very well communicated and close to all necessary services. It is distributed in 3 floors, with 5 bedrooms, 2 bathrooms, living room, independent kitchen, terrace of 25 m2 approximately and a big storage room. On the ground floor we find; an entrance hall, a bedroom on the right and another one on the left, then the living room, independent kitchen and complete bathroom, it also has a small patio where the gas heater is located and which in turn allows the entrance of natural light to the whole ground floor. On the first floor there is a master bedroom with a balcony facing the street, a double bedroom, also with a balcony facing the street, a bedroom with its own terrace and a complete bathroom, as well as a large and bright hall. On the upper floor is the terrace and a large storage room, which in turn is the laundry area. This storage room can be converted into a flat with its own bathroom, has windows facing the street and can benefit from the terrace. The rooms have fitted wardrobes, the windows are aluminium with double glazing, the house is very bright and well finished. On the ground floor one of the rooms is currently used as a living room. In general it is a very big house with possibilities of modification.