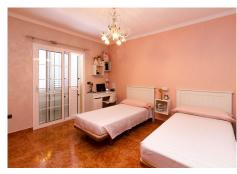

R4320319

• Alhaurín el Grande

REF# R4320319 272.000 €

| BEDS | BATHS | BUILT  | TERRACE |
|------|-------|--------|---------|
| 5    | 2     | 181 m² | 25 m²   |

Fantastic house of 180 m2 built in Alhaurín el Grande. This house is located in a very quiet residential area on the outskirts of Alhaurín el Grande, very well communicated and close to all necessary services. It is distributed in 3 floors, with 5 bedrooms, 2 bathrooms, living room, independent kitchen, terrace of 25 m2 approximately and a big storage room. On the ground floor we find; an entrance hall, a bedroom on the right and another one on the left, then the living room, independent kitchen and complete bathroom, it also has a small patio where the gas heater is located and which in turn allows the entrance of natural light to the whole ground floor. On the first floor there is a master bedroom with a balcony facing the street, a double bedroom, also with a balcony facing the street, a bedroom with its own terrace and a complete bathroom, as well as a large and bright hall. On the upper floor is the terrace and a large storage room, which in turn is the laundry area. This storage room can be converted into a flat with its own bathroom, has windows facing the street and can benefit from the terrace. The rooms have fitted wardrobes, the windows are aluminium with double glazing, the house is very bright and well finished. On the ground floor one of the rooms is currently used as a living room. In general it is a very big house with possibilities of modification.