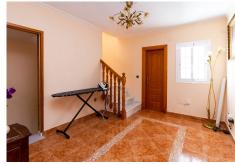

R4320319

• Alhaurín el Grande

REF# R4320319 272.000 €

| BEDS | BATHS | BUILT  | TERRACE |
|------|-------|--------|---------|
| 5    | 2     | 181 m² | 25 m²   |

Fantastic house of 180 m2 built in Alhaurín el Grande. This house is located in a very quiet residential area on the outskirts of Alhaurín el Grande, very well communicated and close to all necessary services. It is distributed in 3 floors, with 5 bedrooms, 2 bathrooms, living room, independent kitchen, terrace of 25 m2 approximately and a big storage room. On the ground floor we find; an entrance hall, a bedroom on the right and another one on the left, then the living room, independent kitchen and complete bathroom, it also has a small patio where the gas heater is located and which in turn allows the entrance of natural light to the whole ground floor. On the first floor there is a master bedroom with a balcony facing the street, a double bedroom, also with a balcony facing the street, a bedroom with its own terrace and a complete bathroom, as well as a large and bright hall. On the upper floor is the terrace and a large storage room, which in turn is the laundry area. This storage room can be converted into a flat with its own bathroom, has windows facing the street and can benefit from the terrace. The rooms have fitted wardrobes, the windows are aluminium with double glazing, the house is very bright and well finished. On the ground floor one of the rooms is currently used as a living room. In general it is a very big house with possibilities of modification.