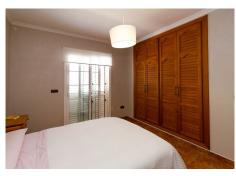

R4320319

• Alhaurín el Grande

REF# R4320319 272.000 €

| BEDS | BATHS | BUILT  | TERRACE |
|------|-------|--------|---------|
| 5    | 2     | 181 m² | 25 m²   |

Fantastic house of 180 m2 built in Alhaurín el Grande. This house is located in a very quiet residential area on the outskirts of Alhaurín el Grande, very well communicated and close to all necessary services. It is distributed in 3 floors, with 5 bedrooms, 2 bathrooms, living room, independent kitchen, terrace of 25 m2 approximately and a big storage room. On the ground floor we find; an entrance hall, a bedroom on the right and another one on the left, then the living room, independent kitchen and complete bathroom, it also has a small patio where the gas heater is located and which in turn allows the entrance of natural light to the whole ground floor. On the first floor there is a master bedroom with a balcony facing the street, a double bedroom, also with a balcony facing the street, a bedroom with its own terrace and a complete bathroom, as well as a large and bright hall. On the upper floor is the terrace and a large storage room, which in turn is the laundry area. This storage room can be converted into a flat with its own bathroom, has windows facing the street and can benefit from the terrace. The rooms have fitted wardrobes, the windows are aluminium with double glazing, the house is very bright and well finished. On the ground floor one of the rooms is currently used as a living room. In general it is a very big house with possibilities of modification.