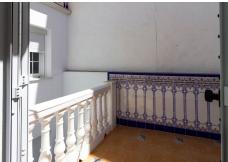

R4320319

• Alhaurín el Grande

REF# R4320319 272.000 €

| BEDS | BATHS | BUILT  | TERRACE |
|------|-------|--------|---------|
| 5    | 2     | 181 m² | 25 m²   |

Fantastic house of 180 m2 built in Alhaurín el Grande. This house is located in a very quiet residential area on the outskirts of Alhaurín el Grande, very well communicated and close to all necessary services. It is distributed in 3 floors, with 5 bedrooms, 2 bathrooms, living room, independent kitchen, terrace of 25 m2 approximately and a big storage room. On the ground floor we find; an entrance hall, a bedroom on the right and another one on the left, then the living room, independent kitchen and complete bathroom, it also has a small patio where the gas heater is located and which in turn allows the entrance of natural light to the whole ground floor. On the first floor there is a master bedroom with a balcony facing the street, a double bedroom, also with a balcony facing the street, a bedroom with its own terrace and a complete bathroom, as well as a large and bright hall. On the upper floor is the terrace and a large storage room, which in turn is the laundry area. This storage room can be converted into a flat with its own bathroom, has windows facing the street and can benefit from the terrace. The rooms have fitted wardrobes, the windows are aluminium with double glazing, the house is very bright and well finished. On the ground floor one of the rooms is currently used as a living room. In general it is a very big house with possibilities of modification.