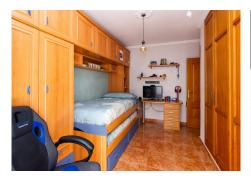

R4320319

• Alhaurín el Grande

REF# R4320319 272.000 €

| BEDS | BATHS | BUILT  | TERRACE |
|------|-------|--------|---------|
| 5    | 2     | 181 m² | 25 m²   |

Fantastic house of 180 m2 built in Alhaurín el Grande. This house is located in a very quiet residential area on the outskirts of Alhaurín el Grande, very well communicated and close to all necessary services. It is distributed in 3 floors, with 5 bedrooms, 2 bathrooms, living room, independent kitchen, terrace of 25 m2 approximately and a big storage room. On the ground floor we find; an entrance hall, a bedroom on the right and another one on the left, then the living room, independent kitchen and complete bathroom, it also has a small patio where the gas heater is located and which in turn allows the entrance of natural light to the whole ground floor. On the first floor there is a master bedroom with a balcony facing the street, a double bedroom, also with a balcony facing the street, a bedroom with its own terrace and a complete bathroom, as well as a large and bright hall. On the upper floor is the terrace and a large storage room, which in turn is the laundry area. This storage room can be converted into a flat with its own bathroom, has windows facing the street and can benefit from the terrace. The rooms have fitted wardrobes, the windows are aluminium with double glazing, the house is very bright and well finished. On the ground floor one of the rooms is currently used as a living room. In general it is a very big house with possibilities of modification.