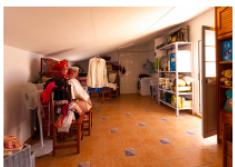

R4320319

• Alhaurín el Grande

REF# R4320319 272.000 €

| BEDS | BATHS | BUILT  | TERRACE |
|------|-------|--------|---------|
| 5    | 2     | 181 m² | 25 m²   |

Fantastic house of 180 m2 built in Alhaurín el Grande. This house is located in a very quiet residential area on the outskirts of Alhaurín el Grande, very well communicated and close to all necessary services. It is distributed in 3 floors, with 5 bedrooms, 2 bathrooms, living room, independent kitchen, terrace of 25 m2 approximately and a big storage room. On the ground floor we find; an entrance hall, a bedroom on the right and another one on the left, then the living room, independent kitchen and complete bathroom, it also has a small patio where the gas heater is located and which in turn allows the entrance of natural light to the whole ground floor. On the first floor there is a master bedroom with a balcony facing the street, a double bedroom, also with a balcony facing the street, a bedroom with its own terrace and a complete bathroom, as well as a large and bright hall. On the upper floor is the terrace and a large storage room, which in turn is the laundry area. This storage room can be converted into a flat with its own bathroom, has windows facing the street and can benefit from the terrace. The rooms have fitted wardrobes, the windows are aluminium with double glazing, the house is very bright and well finished. On the ground floor one of the rooms is currently used as a living room. In general it is a very big house with possibilities of modification.