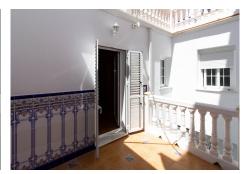

R4320319

• Alhaurín el Grande

REF# R4320319 272.000 €

| BEDS | BATHS | BUILT  | TERRACE |
|------|-------|--------|---------|
| 5    | 2     | 181 m² | 25 m²   |

Fantastic house of 180 m2 built in Alhaurín el Grande. This house is located in a very quiet residential area on the outskirts of Alhaurín el Grande, very well communicated and close to all necessary services. It is distributed in 3 floors, with 5 bedrooms, 2 bathrooms, living room, independent kitchen, terrace of 25 m2 approximately and a big storage room. On the ground floor we find; an entrance hall, a bedroom on the right and another one on the left, then the living room, independent kitchen and complete bathroom, it also has a small patio where the gas heater is located and which in turn allows the entrance of natural light to the whole ground floor. On the first floor there is a master bedroom with a balcony facing the street, a double bedroom, also with a balcony facing the street, a bedroom with its own terrace and a complete bathroom, as well as a large and bright hall. On the upper floor is the terrace and a large storage room, which in turn is the laundry area. This storage room can be converted into a flat with its own bathroom, has windows facing the street and can benefit from the terrace. The rooms have fitted wardrobes, the windows are aluminium with double glazing, the house is very bright and well finished. On the ground floor one of the rooms is currently used as a living room. In general it is a very big house with possibilities of modification.