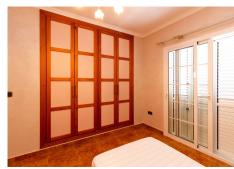

R4320319

• Alhaurín el Grande

REF# R4320319 272.000 €

| BEDS | BATHS | BUILT  | TERRACE |
|------|-------|--------|---------|
| 5    | 2     | 181 m² | 25 m²   |

Fantastic house of 180 m2 built in Alhaurín el Grande. This house is located in a very quiet residential area on the outskirts of Alhaurín el Grande, very well communicated and close to all necessary services. It is distributed in 3 floors, with 5 bedrooms, 2 bathrooms, living room, independent kitchen, terrace of 25 m2 approximately and a big storage room. On the ground floor we find; an entrance hall, a bedroom on the right and another one on the left, then the living room, independent kitchen and complete bathroom, it also has a small patio where the gas heater is located and which in turn allows the entrance of natural light to the whole ground floor. On the first floor there is a master bedroom with a balcony facing the street, a double bedroom, also with a balcony facing the street, a bedroom with its own terrace and a complete bathroom, as well as a large and bright hall. On the upper floor is the terrace and a large storage room, which in turn is the laundry area. This storage room can be converted into a flat with its own bathroom, has windows facing the street and can benefit from the terrace. The rooms have fitted wardrobes, the windows are aluminium with double glazing, the house is very bright and well finished. On the ground floor one of the rooms is currently used as a living room. In general it is a very big house with possibilities of modification.