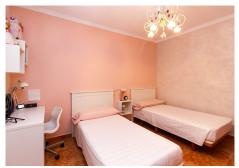

R4320319

• Alhaurín el Grande

REF# R4320319 272.000 €

| BEDS | BATHS | BUILT  | TERRACE |
|------|-------|--------|---------|
| 5    | 2     | 181 m² | 25 m²   |

Fantastic house of 180 m2 built in Alhaurín el Grande. This house is located in a very quiet residential area on the outskirts of Alhaurín el Grande, very well communicated and close to all necessary services. It is distributed in 3 floors, with 5 bedrooms, 2 bathrooms, living room, independent kitchen, terrace of 25 m2 approximately and a big storage room. On the ground floor we find; an entrance hall, a bedroom on the right and another one on the left, then the living room, independent kitchen and complete bathroom, it also has a small patio where the gas heater is located and which in turn allows the entrance of natural light to the whole ground floor. On the first floor there is a master bedroom with a balcony facing the street, a double bedroom, also with a balcony facing the street, a bedroom with its own terrace and a complete bathroom, as well as a large and bright hall. On the upper floor is the terrace and a large storage room, which in turn is the laundry area. This storage room can be converted into a flat with its own bathroom, has windows facing the street and can benefit from the terrace. The rooms have fitted wardrobes, the windows are aluminium with double glazing, the house is very bright and well finished. On the ground floor one of the rooms is currently used as a living room. In general it is a very big house with possibilities of modification.