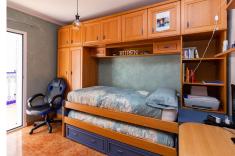

R4320319

• Alhaurín el Grande

REF# R4320319 272.000 €

| BEDS | BATHS | BUILT  | TERRACE |
|------|-------|--------|---------|
| 5    | 2     | 181 m² | 25 m²   |

Fantastic house of 180 m2 built in Alhaurín el Grande. This house is located in a very quiet residential area on the outskirts of Alhaurín el Grande, very well communicated and close to all necessary services. It is distributed in 3 floors, with 5 bedrooms, 2 bathrooms, living room, independent kitchen, terrace of 25 m2 approximately and a big storage room. On the ground floor we find; an entrance hall, a bedroom on the right and another one on the left, then the living room, independent kitchen and complete bathroom, it also has a small patio where the gas heater is located and which in turn allows the entrance of natural light to the whole ground floor. On the first floor there is a master bedroom with a balcony facing the street, a double bedroom, also with a balcony facing the street, a bedroom with its own terrace and a complete bathroom, as well as a large and bright hall. On the upper floor is the terrace and a large storage room, which in turn is the laundry area. This storage room can be converted into a flat with its own bathroom, has windows facing the street and can benefit from the terrace. The rooms have fitted wardrobes, the windows are aluminium with double glazing, the house is very bright and well finished. On the ground floor one of the rooms is currently used as a living room. In general it is a very big house with possibilities of modification.