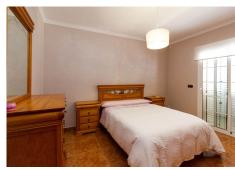

R4320319

• Alhaurín el Grande

REF# R4320319 272.000 €

| BEDS | BATHS | BUILT  | TERRACE |
|------|-------|--------|---------|
| 5    | 2     | 181 m² | 25 m²   |

Fantastic house of 180 m2 built in Alhaurín el Grande. This house is located in a very quiet residential area on the outskirts of Alhaurín el Grande, very well communicated and close to all necessary services. It is distributed in 3 floors, with 5 bedrooms, 2 bathrooms, living room, independent kitchen, terrace of 25 m2 approximately and a big storage room. On the ground floor we find; an entrance hall, a bedroom on the right and another one on the left, then the living room, independent kitchen and complete bathroom, it also has a small patio where the gas heater is located and which in turn allows the entrance of natural light to the whole ground floor. On the first floor there is a master bedroom with a balcony facing the street, a double bedroom, also with a balcony facing the street, a bedroom with its own terrace and a complete bathroom, as well as a large and bright hall. On the upper floor is the terrace and a large storage room, which in turn is the laundry area. This storage room can be converted into a flat with its own bathroom, has windows facing the street and can benefit from the terrace. The rooms have fitted wardrobes, the windows are aluminium with double glazing, the house is very bright and well finished. On the ground floor one of the rooms is currently used as a living room. In general it is a very big house with possibilities of modification.