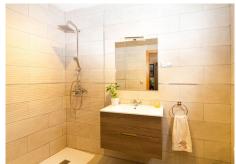

R4320319

• Alhaurín el Grande

REF# R4320319 272.000 €

| BEDS | BATHS | BUILT  | TERRACE |
|------|-------|--------|---------|
| 5    | 2     | 181 m² | 25 m²   |

Fantastic house of 180 m2 built in Alhaurín el Grande. This house is located in a very quiet residential area on the outskirts of Alhaurín el Grande, very well communicated and close to all necessary services. It is distributed in 3 floors, with 5 bedrooms, 2 bathrooms, living room, independent kitchen, terrace of 25 m2 approximately and a big storage room. On the ground floor we find; an entrance hall, a bedroom on the right and another one on the left, then the living room, independent kitchen and complete bathroom, it also has a small patio where the gas heater is located and which in turn allows the entrance of natural light to the whole ground floor. On the first floor there is a master bedroom with a balcony facing the street, a double bedroom, also with a balcony facing the street, a bedroom with its own terrace and a complete bathroom, as well as a large and bright hall. On the upper floor is the terrace and a large storage room, which in turn is the laundry area. This storage room can be converted into a flat with its own bathroom, has windows facing the street and can benefit from the terrace. The rooms have fitted wardrobes, the windows are aluminium with double glazing, the house is very bright and well finished. On the ground floor one of the rooms is currently used as a living room. In general it is a very big house with possibilities of modification.