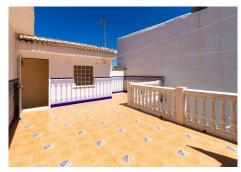

R4320319

• Alhaurín el Grande

REF# R4320319 272.000 €

| BEDS | BATHS | BUILT  | TERRACE |
|------|-------|--------|---------|
| 5    | 2     | 181 m² | 25 m²   |

Fantastic house of 180 m2 built in Alhaurín el Grande. This house is located in a very quiet residential area on the outskirts of Alhaurín el Grande, very well communicated and close to all necessary services. It is distributed in 3 floors, with 5 bedrooms, 2 bathrooms, living room, independent kitchen, terrace of 25 m2 approximately and a big storage room. On the ground floor we find; an entrance hall, a bedroom on the right and another one on the left, then the living room, independent kitchen and complete bathroom, it also has a small patio where the gas heater is located and which in turn allows the entrance of natural light to the whole ground floor. On the first floor there is a master bedroom with a balcony facing the street, a double bedroom, also with a balcony facing the street, a bedroom with its own terrace and a complete bathroom, as well as a large and bright hall. On the upper floor is the terrace and a large storage room, which in turn is the laundry area. This storage room can be converted into a flat with its own bathroom, has windows facing the street and can benefit from the terrace. The rooms have fitted wardrobes, the windows are aluminium with double glazing, the house is very bright and well finished. On the ground floor one of the rooms is currently used as a living room. In general it is a very big house with possibilities of modification.