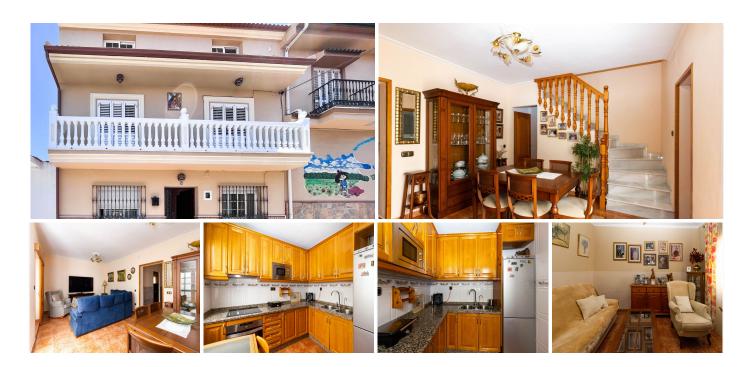

R4320319

• Alhaurín el Grande

REF# R4320319 272.000 €

| BEDS | BATHS | BUILT  | TERRACE |
|------|-------|--------|---------|
| 5    | 2     | 181 m² | 25 m²   |

Fantastic house of 180 m2 built in Alhaurín el Grande. This house is located in a very quiet residential area on the outskirts of Alhaurín el Grande, very well communicated and close to all necessary services. It is distributed in 3 floors, with 5 bedrooms, 2 bathrooms, living room, independent kitchen, terrace of 25 m2 approximately and a big storage room. On the ground floor we find; an entrance hall, a bedroom on the right and another one on the left, then the living room, independent kitchen and complete bathroom, it also has a small patio where the gas heater is located and which in turn allows the entrance of natural light to the whole ground floor. On the first floor there is a master bedroom with a balcony facing the street, a double bedroom, also with a balcony facing the street, a bedroom with its own terrace and a complete bathroom, as well as a large and bright hall. On the upper floor is the terrace and a large storage room, which in turn is the laundry area. This storage room can be converted into a flat with its own bathroom, has windows facing the street and can benefit from the terrace. The rooms have fitted wardrobes, the windows are aluminium with double glazing, the house is very bright and well finished. On the ground floor one of the rooms is currently used as a living room. In general it is a very big house with possibilities of modification.