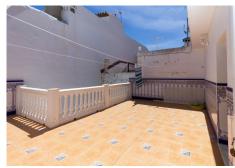

R4320319

• Alhaurín el Grande

REF# R4320319 272.000 €

| BEDS | BATHS | BUILT  | TERRACE |
|------|-------|--------|---------|
| 5    | 2     | 181 m² | 25 m²   |

Fantastic house of 180 m2 built in Alhaurín el Grande. This house is located in a very quiet residential area on the outskirts of Alhaurín el Grande, very well communicated and close to all necessary services. It is distributed in 3 floors, with 5 bedrooms, 2 bathrooms, living room, independent kitchen, terrace of 25 m2 approximately and a big storage room. On the ground floor we find; an entrance hall, a bedroom on the right and another one on the left, then the living room, independent kitchen and complete bathroom, it also has a small patio where the gas heater is located and which in turn allows the entrance of natural light to the whole ground floor. On the first floor there is a master bedroom with a balcony facing the street, a double bedroom, also with a balcony facing the street, a bedroom with its own terrace and a complete bathroom, as well as a large and bright hall. On the upper floor is the terrace and a large storage room, which in turn is the laundry area. This storage room can be converted into a flat with its own bathroom, has windows facing the street and can benefit from the terrace. The rooms have fitted wardrobes, the windows are aluminium with double glazing, the house is very bright and well finished. On the ground floor one of the rooms is currently used as a living room. In general it is a very big house with possibilities of modification.