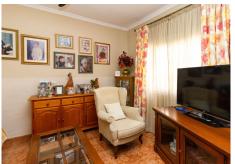

R4320319

• Alhaurín el Grande

REF# R4320319 272.000 €

| BEDS | BATHS | BUILT  | TERRACE |
|------|-------|--------|---------|
| 5    | 2     | 181 m² | 25 m²   |

Fantastic house of 180 m2 built in Alhaurín el Grande. This house is located in a very quiet residential area on the outskirts of Alhaurín el Grande, very well communicated and close to all necessary services. It is distributed in 3 floors, with 5 bedrooms, 2 bathrooms, living room, independent kitchen, terrace of 25 m2 approximately and a big storage room. On the ground floor we find; an entrance hall, a bedroom on the right and another one on the left, then the living room, independent kitchen and complete bathroom, it also has a small patio where the gas heater is located and which in turn allows the entrance of natural light to the whole ground floor. On the first floor there is a master bedroom with a balcony facing the street, a double bedroom, also with a balcony facing the street, a bedroom with its own terrace and a complete bathroom, as well as a large and bright hall. On the upper floor is the terrace and a large storage room, which in turn is the laundry area. This storage room can be converted into a flat with its own bathroom, has windows facing the street and can benefit from the terrace. The rooms have fitted wardrobes, the windows are aluminium with double glazing, the house is very bright and well finished. On the ground floor one of the rooms is currently used as a living room. In general it is a very big house with possibilities of modification.