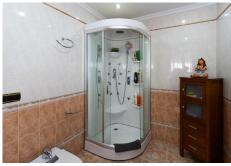

R4320319

• Alhaurín el Grande

REF# R4320319 272.000 €

| BEDS | BATHS | BUILT  | TERRACE |
|------|-------|--------|---------|
| 5    | 2     | 181 m² | 25 m²   |

Fantastic house of 180 m2 built in Alhaurín el Grande. This house is located in a very quiet residential area on the outskirts of Alhaurín el Grande, very well communicated and close to all necessary services. It is distributed in 3 floors, with 5 bedrooms, 2 bathrooms, living room, independent kitchen, terrace of 25 m2 approximately and a big storage room. On the ground floor we find; an entrance hall, a bedroom on the right and another one on the left, then the living room, independent kitchen and complete bathroom, it also has a small patio where the gas heater is located and which in turn allows the entrance of natural light to the whole ground floor. On the first floor there is a master bedroom with a balcony facing the street, a double bedroom, also with a balcony facing the street, a bedroom with its own terrace and a complete bathroom, as well as a large and bright hall. On the upper floor is the terrace and a large storage room, which in turn is the laundry area. This storage room can be converted into a flat with its own bathroom, has windows facing the street and can benefit from the terrace. The rooms have fitted wardrobes, the windows are aluminium with double glazing, the house is very bright and well finished. On the ground floor one of the rooms is currently used as a living room. In general it is a very big house with possibilities of modification.