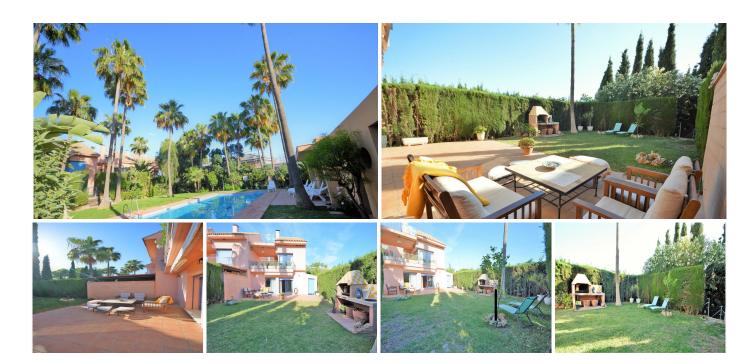

R4317106

Nueva Andalucía

REF# R4317106 800.000 €

| BEDS | BATHS | BUILT  | PLOT   | TERRACE |
|------|-------|--------|--------|---------|
| 5    | 4     | 171 m² | 372 m² | 94 m²   |

ATTENTION INVESTORS!!! Fantastic semi-detached villa on the corner in a gated community, Nueva Andalucia. The villa is located a few meters from prestigious golf courses such as Los Naranjos and Las Brisas. The house is very bright, having natural light, since it has an excellent location. The villa is divided into 3 floors, private garden and private parking spaces. The 1st floor is accessed through an outdoor terrace with capacity for outdoor furniture, inside the house we access 1 large living room with fireplace, 1 spacious bedroom, 1 fully equipped kitchen with brand appliances and 1 large bathroom. From the living room there is access to a spacious private garden with barbecue, storage room and a private pool could even be built if desired. The 2nd floor is very spacious and very bright and consists of 3 large bedrooms with en-suite bathrooms and one shared. From the main bedroom, which has natural light, there is access to a large open terrace with views of the private garden and with room for furniture. The 3rd floor is very spacious and is divided into 1 large bedroom with 1 large closet and 1 large terrace with views of golf courses and the Mediterranean coast. The property is located in a gated complex with 24-hour security, a community pool and a garden full of tropical plants. In the same community garden we can enjoy barbecues with friends. Book your visit now with us.