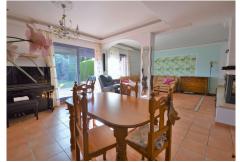

R4317106

Nueva Andalucía

REF# R4317106 800.000 €

| BEDS | BATHS | BUILT  | PLOT   | TERRACE |
|------|-------|--------|--------|---------|
| 5    | 4     | 171 m² | 372 m² | 94 m²   |

ATTENTION INVESTORS!!! Fantastic semi-detached villa on the corner in a gated community, Nueva Andalucia. The villa is located a few meters from prestigious golf courses such as Los Naranjos and Las Brisas. The house is very bright, having natural light, since it has an excellent location. The villa is divided into 3 floors, private garden and private parking spaces. The 1st floor is accessed through an outdoor terrace with capacity for outdoor furniture, inside the house we access 1 large living room with fireplace, 1 spacious bedroom, 1 fully equipped kitchen with brand appliances and 1 large bathroom. From the living room there is access to a spacious private garden with barbecue, storage room and a private pool could even be built if desired. The 2nd floor is very spacious and very bright and consists of 3 large bedrooms with en-suite bathrooms and one shared. From the main bedroom, which has natural light, there is access to a large open terrace with views of the private garden and with room for furniture. The 3rd floor is very spacious and is divided into 1 large bedroom with 1 large closet and 1 large terrace with views of golf courses and the Mediterranean coast. The property is located in a gated complex with 24-hour security, a community pool and a garden full of tropical plants. In the same community garden we can enjoy barbecues with friends. Book your visit now with us.