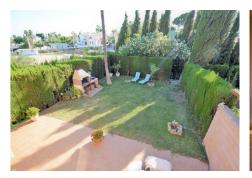

R4317106

Nueva Andalucía

REF# R4317106 800.000 €

| BEDS | BATHS | BUILT  | PLOT   | TERRACE |
|------|-------|--------|--------|---------|
| 5    | 4     | 171 m² | 372 m² | 94 m²   |

ATTENTION INVESTORS!!! Fantastic semi-detached villa on the corner in a gated community, Nueva Andalucia. The villa is located a few meters from prestigious golf courses such as Los Naranjos and Las Brisas. The house is very bright, having natural light, since it has an excellent location. The villa is divided into 3 floors, private garden and private parking spaces. The 1st floor is accessed through an outdoor terrace with capacity for outdoor furniture, inside the house we access 1 large living room with fireplace, 1 spacious bedroom, 1 fully equipped kitchen with brand appliances and 1 large bathroom. From the living room there is access to a spacious private garden with barbecue, storage room and a private pool could even be built if desired. The 2nd floor is very spacious and very bright and consists of 3 large bedrooms with en-suite bathrooms and one shared. From the main bedroom, which has natural light, there is access to a large open terrace with views of the private garden and with room for furniture. The 3rd floor is very spacious and is divided into 1 large bedroom with 1 large closet and 1 large terrace with views of golf courses and the Mediterranean coast. The property is located in a gated complex with 24-hour security, a community pool and a garden full of tropical plants. In the same community garden we can enjoy barbecues with friends. Book your visit now with us.