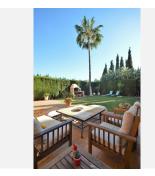

R4317106

Nueva Andalucía

REF# R4317106 800.000 €

| BEDS | BATHS | BUILT  | PLOT   | TERRACE |
|------|-------|--------|--------|---------|
| 5    | 4     | 171 m² | 372 m² | 94 m²   |

ATTENTION INVESTORS!!! Fantastic semi-detached villa on the corner in a gated community, Nueva Andalucia. The villa is located a few meters from prestigious golf courses such as Los Naranjos and Las Brisas. The house is very bright, having natural light, since it has an excellent location. The villa is divided into 3 floors, private garden and private parking spaces. The 1st floor is accessed through an outdoor terrace with capacity for outdoor furniture, inside the house we access 1 large living room with fireplace, 1 spacious bedroom, 1 fully equipped kitchen with brand appliances and 1 large bathroom. From the living room there is access to a spacious private garden with barbecue, storage room and a private pool could even be built if desired. The 2nd floor is very spacious and very bright and consists of 3 large bedrooms with en-suite bathrooms and one shared. From the main bedroom, which has natural light, there is access to a large open terrace with views of the private garden and with room for furniture. The 3rd floor is very spacious and is divided into 1 large bedroom with 1 large closet and 1 large terrace with views of golf courses and the Mediterranean coast. The property is located in a gated complex with 24-hour security, a community pool and a garden full of tropical plants. In the same community garden we can enjoy barbecues with friends. Book your visit now with us.