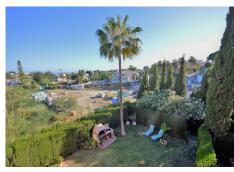

R4317106

Nueva Andalucía

REF# R4317106 800.000 €

| BEDS | BATHS | BUILT  | PLOT   | TERRACE |
|------|-------|--------|--------|---------|
| 5    | 4     | 171 m² | 372 m² | 94 m²   |

ATTENTION INVESTORS!!! Fantastic semi-detached villa on the corner in a gated community, Nueva Andalucia. The villa is located a few meters from prestigious golf courses such as Los Naranjos and Las Brisas. The house is very bright, having natural light, since it has an excellent location. The villa is divided into 3 floors, private garden and private parking spaces. The 1st floor is accessed through an outdoor terrace with capacity for outdoor furniture, inside the house we access 1 large living room with fireplace, 1 spacious bedroom, 1 fully equipped kitchen with brand appliances and 1 large bathroom. From the living room there is access to a spacious private garden with barbecue, storage room and a private pool could even be built if desired. The 2nd floor is very spacious and very bright and consists of 3 large bedrooms with en-suite bathrooms and one shared. From the main bedroom, which has natural light, there is access to a large open terrace with views of the private garden and with room for furniture. The 3rd floor is very spacious and is divided into 1 large bedroom with 1 large closet and 1 large terrace with views of golf courses and the Mediterranean coast. The property is located in a gated complex with 24-hour security, a community pool and a garden full of tropical plants. In the same community garden we can enjoy barbecues with friends. Book your visit now with us.