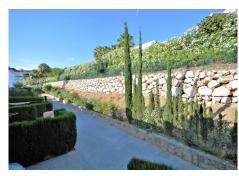

R4317106

Nueva Andalucía

REF# R4317106 800.000 €

| BEDS | BATHS | BUILT  | PLOT   | TERRACE |
|------|-------|--------|--------|---------|
| 5    | 4     | 171 m² | 372 m² | 94 m²   |

ATTENTION INVESTORS!!! Fantastic semi-detached villa on the corner in a gated community, Nueva Andalucia. The villa is located a few meters from prestigious golf courses such as Los Naranjos and Las Brisas. The house is very bright, having natural light, since it has an excellent location. The villa is divided into 3 floors, private garden and private parking spaces. The 1st floor is accessed through an outdoor terrace with capacity for outdoor furniture, inside the house we access 1 large living room with fireplace, 1 spacious bedroom, 1 fully equipped kitchen with brand appliances and 1 large bathroom. From the living room there is access to a spacious private garden with barbecue, storage room and a private pool could even be built if desired. The 2nd floor is very spacious and very bright and consists of 3 large bedrooms with en-suite bathrooms and one shared. From the main bedroom, which has natural light, there is access to a large open terrace with views of the private garden and with room for furniture. The 3rd floor is very spacious and is divided into 1 large bedroom with 1 large closet and 1 large terrace with views of golf courses and the Mediterranean coast. The property is located in a gated complex with 24-hour security, a community pool and a garden full of tropical plants. In the same community garden we can enjoy barbecues with friends. Book your visit now with us.