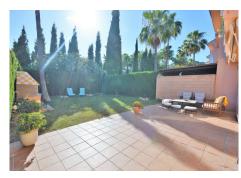

R4317106

Nueva Andalucía

REF# R4317106 800.000 €

| BEDS | BATHS | BUILT  | PLOT   | TERRACE |
|------|-------|--------|--------|---------|
| 5    | 4     | 171 m² | 372 m² | 94 m²   |

ATTENTION INVESTORS!!! Fantastic semi-detached villa on the corner in a gated community, Nueva Andalucia. The villa is located a few meters from prestigious golf courses such as Los Naranjos and Las Brisas. The house is very bright, having natural light, since it has an excellent location. The villa is divided into 3 floors, private garden and private parking spaces. The 1st floor is accessed through an outdoor terrace with capacity for outdoor furniture, inside the house we access 1 large living room with fireplace, 1 spacious bedroom, 1 fully equipped kitchen with brand appliances and 1 large bathroom. From the living room there is access to a spacious private garden with barbecue, storage room and a private pool could even be built if desired. The 2nd floor is very spacious and very bright and consists of 3 large bedrooms with en-suite bathrooms and one shared. From the main bedroom, which has natural light, there is access to a large open terrace with views of the private garden and with room for furniture. The 3rd floor is very spacious and is divided into 1 large bedroom with 1 large closet and 1 large terrace with views of golf courses and the Mediterranean coast. The property is located in a gated complex with 24-hour security, a community pool and a garden full of tropical plants. In the same community garden we can enjoy barbecues with friends. Book your visit now with us.