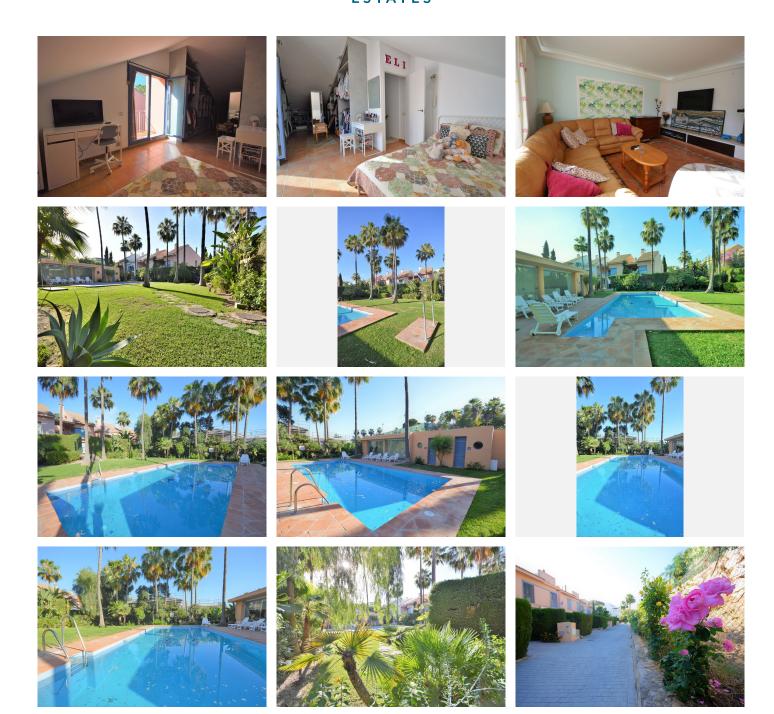

R4317106

Nueva Andalucía

REF# R4317106 800.000 €

| BEDS | BATHS | BUILT  | PLOT   | TERRACE |
|------|-------|--------|--------|---------|
| 5    | 4     | 171 m² | 372 m² | 94 m²   |

ATTENTION INVESTORS!!! Fantastic semi-detached villa on the corner in a gated community, Nueva Andalucia. The villa is located a few meters from prestigious golf courses such as Los Naranjos and Las Brisas. The house is very bright, having natural light, since it has an excellent location. The villa is divided into 3 floors, private garden and private parking spaces. The 1st floor is accessed through an outdoor terrace with capacity for outdoor furniture, inside the house we access 1 large living room with fireplace, 1 spacious bedroom, 1 fully equipped kitchen with brand appliances and 1 large bathroom. From the living room there is access to a spacious private garden with barbecue, storage room and a private pool could even be built if desired. The 2nd floor is very spacious and very bright and consists of 3 large bedrooms with en-suite bathrooms and one shared. From the main bedroom, which has natural light, there is access to a large open terrace with views of the private garden and with room for furniture. The 3rd floor is very spacious and is divided into 1 large bedroom with 1 large closet and 1 large terrace with views of golf courses and the Mediterranean coast. The property is located in a gated complex with 24-hour security, a community pool and a garden full of tropical plants. In the same community garden we can enjoy barbecues with friends. Book your visit now with us.