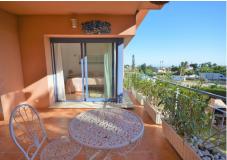

R4317106

Nueva Andalucía

REF# R4317106 800.000 €

| BEDS | BATHS | BUILT  | PLOT   | TERRACE |
|------|-------|--------|--------|---------|
| 5    | 4     | 171 m² | 372 m² | 94 m²   |

ATTENTION INVESTORS!!! Fantastic semi-detached villa on the corner in a gated community, Nueva Andalucia. The villa is located a few meters from prestigious golf courses such as Los Naranjos and Las Brisas. The house is very bright, having natural light, since it has an excellent location. The villa is divided into 3 floors, private garden and private parking spaces. The 1st floor is accessed through an outdoor terrace with capacity for outdoor furniture, inside the house we access 1 large living room with fireplace, 1 spacious bedroom, 1 fully equipped kitchen with brand appliances and 1 large bathroom. From the living room there is access to a spacious private garden with barbecue, storage room and a private pool could even be built if desired. The 2nd floor is very spacious and very bright and consists of 3 large bedrooms with en-suite bathrooms and one shared. From the main bedroom, which has natural light, there is access to a large open terrace with views of the private garden and with room for furniture. The 3rd floor is very spacious and is divided into 1 large bedroom with 1 large closet and 1 large terrace with views of golf courses and the Mediterranean coast. The property is located in a gated complex with 24-hour security, a community pool and a garden full of tropical plants. In the same community garden we can enjoy barbecues with friends. Book your visit now with us.