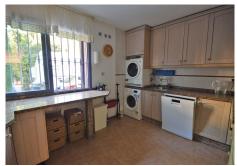

R4317106

Nueva Andalucía

REF# R4317106 800.000 €

| BEDS | BATHS | BUILT  | PLOT   | TERRACE |
|------|-------|--------|--------|---------|
| 5    | 4     | 171 m² | 372 m² | 94 m²   |

ATTENTION INVESTORS!!! Fantastic semi-detached villa on the corner in a gated community, Nueva Andalucia. The villa is located a few meters from prestigious golf courses such as Los Naranjos and Las Brisas. The house is very bright, having natural light, since it has an excellent location. The villa is divided into 3 floors, private garden and private parking spaces. The 1st floor is accessed through an outdoor terrace with capacity for outdoor furniture, inside the house we access 1 large living room with fireplace, 1 spacious bedroom, 1 fully equipped kitchen with brand appliances and 1 large bathroom. From the living room there is access to a spacious private garden with barbecue, storage room and a private pool could even be built if desired. The 2nd floor is very spacious and very bright and consists of 3 large bedrooms with en-suite bathrooms and one shared. From the main bedroom, which has natural light, there is access to a large open terrace with views of the private garden and with room for furniture. The 3rd floor is very spacious and is divided into 1 large bedroom with 1 large closet and 1 large terrace with views of golf courses and the Mediterranean coast. The property is located in a gated complex with 24-hour security, a community pool and a garden full of tropical plants. In the same community garden we can enjoy barbecues with friends. Book your visit now with us.