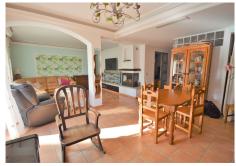

R4317106

Nueva Andalucía

REF# R4317106 800.000 €

| BEDS | BATHS | BUILT  | PLOT   | TERRACE |
|------|-------|--------|--------|---------|
| 5    | 4     | 171 m² | 372 m² | 94 m²   |

ATTENTION INVESTORS!!! Fantastic semi-detached villa on the corner in a gated community, Nueva Andalucia. The villa is located a few meters from prestigious golf courses such as Los Naranjos and Las Brisas. The house is very bright, having natural light, since it has an excellent location. The villa is divided into 3 floors, private garden and private parking spaces. The 1st floor is accessed through an outdoor terrace with capacity for outdoor furniture, inside the house we access 1 large living room with fireplace, 1 spacious bedroom, 1 fully equipped kitchen with brand appliances and 1 large bathroom. From the living room there is access to a spacious private garden with barbecue, storage room and a private pool could even be built if desired. The 2nd floor is very spacious and very bright and consists of 3 large bedrooms with en-suite bathrooms and one shared. From the main bedroom, which has natural light, there is access to a large open terrace with views of the private garden and with room for furniture. The 3rd floor is very spacious and is divided into 1 large bedroom with 1 large closet and 1 large terrace with views of golf courses and the Mediterranean coast. The property is located in a gated complex with 24-hour security, a community pool and a garden full of tropical plants. In the same community garden we can enjoy barbecues with friends. Book your visit now with us.