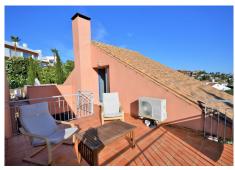

R4317106

Nueva Andalucía

REF# R4317106 800.000 €

| BEDS | BATHS | BUILT  | PLOT   | TERRACE |
|------|-------|--------|--------|---------|
| 5    | 4     | 171 m² | 372 m² | 94 m²   |

ATTENTION INVESTORS!!! Fantastic semi-detached villa on the corner in a gated community, Nueva Andalucia. The villa is located a few meters from prestigious golf courses such as Los Naranjos and Las Brisas. The house is very bright, having natural light, since it has an excellent location. The villa is divided into 3 floors, private garden and private parking spaces. The 1st floor is accessed through an outdoor terrace with capacity for outdoor furniture, inside the house we access 1 large living room with fireplace, 1 spacious bedroom, 1 fully equipped kitchen with brand appliances and 1 large bathroom. From the living room there is access to a spacious private garden with barbecue, storage room and a private pool could even be built if desired. The 2nd floor is very spacious and very bright and consists of 3 large bedrooms with en-suite bathrooms and one shared. From the main bedroom, which has natural light, there is access to a large open terrace with views of the private garden and with room for furniture. The 3rd floor is very spacious and is divided into 1 large bedroom with 1 large closet and 1 large terrace with views of golf courses and the Mediterranean coast. The property is located in a gated complex with 24-hour security, a community pool and a garden full of tropical plants. In the same community garden we can enjoy barbecues with friends. Book your visit now with us.