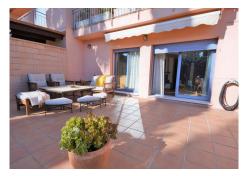

R4317106

Nueva Andalucía

REF# R4317106 800.000 €

| BEDS | BATHS | BUILT  | PLOT   | TERRACE |
|------|-------|--------|--------|---------|
| 5    | 4     | 171 m² | 372 m² | 94 m²   |

ATTENTION INVESTORS!!! Fantastic semi-detached villa on the corner in a gated community, Nueva Andalucia. The villa is located a few meters from prestigious golf courses such as Los Naranjos and Las Brisas. The house is very bright, having natural light, since it has an excellent location. The villa is divided into 3 floors, private garden and private parking spaces. The 1st floor is accessed through an outdoor terrace with capacity for outdoor furniture, inside the house we access 1 large living room with fireplace, 1 spacious bedroom, 1 fully equipped kitchen with brand appliances and 1 large bathroom. From the living room there is access to a spacious private garden with barbecue, storage room and a private pool could even be built if desired. The 2nd floor is very spacious and very bright and consists of 3 large bedrooms with en-suite bathrooms and one shared. From the main bedroom, which has natural light, there is access to a large open terrace with views of the private garden and with room for furniture. The 3rd floor is very spacious and is divided into 1 large bedroom with 1 large closet and 1 large terrace with views of golf courses and the Mediterranean coast. The property is located in a gated complex with 24-hour security, a community pool and a garden full of tropical plants. In the same community garden we can enjoy barbecues with friends. Book your visit now with us.