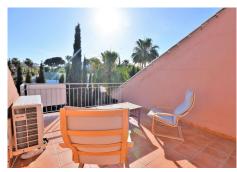

R4317106

Nueva Andalucía

REF# R4317106 800.000 €

| BEDS | BATHS | BUILT  | PLOT   | TERRACE |
|------|-------|--------|--------|---------|
| 5    | 4     | 171 m² | 372 m² | 94 m²   |

ATTENTION INVESTORS!!! Fantastic semi-detached villa on the corner in a gated community, Nueva Andalucia. The villa is located a few meters from prestigious golf courses such as Los Naranjos and Las Brisas. The house is very bright, having natural light, since it has an excellent location. The villa is divided into 3 floors, private garden and private parking spaces. The 1st floor is accessed through an outdoor terrace with capacity for outdoor furniture, inside the house we access 1 large living room with fireplace, 1 spacious bedroom, 1 fully equipped kitchen with brand appliances and 1 large bathroom. From the living room there is access to a spacious private garden with barbecue, storage room and a private pool could even be built if desired. The 2nd floor is very spacious and very bright and consists of 3 large bedrooms with en-suite bathrooms and one shared. From the main bedroom, which has natural light, there is access to a large open terrace with views of the private garden and with room for furniture. The 3rd floor is very spacious and is divided into 1 large bedroom with 1 large closet and 1 large terrace with views of golf courses and the Mediterranean coast. The property is located in a gated complex with 24-hour security, a community pool and a garden full of tropical plants. In the same community garden we can enjoy barbecues with friends. Book your visit now with us.