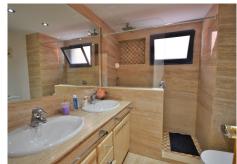

R4317106

Nueva Andalucía

REF# R4317106 800.000 €

| BEDS | BATHS | BUILT  | PLOT   | TERRACE |
|------|-------|--------|--------|---------|
| 5    | 4     | 171 m² | 372 m² | 94 m²   |

ATTENTION INVESTORS!!! Fantastic semi-detached villa on the corner in a gated community, Nueva Andalucia. The villa is located a few meters from prestigious golf courses such as Los Naranjos and Las Brisas. The house is very bright, having natural light, since it has an excellent location. The villa is divided into 3 floors, private garden and private parking spaces. The 1st floor is accessed through an outdoor terrace with capacity for outdoor furniture, inside the house we access 1 large living room with fireplace, 1 spacious bedroom, 1 fully equipped kitchen with brand appliances and 1 large bathroom. From the living room there is access to a spacious private garden with barbecue, storage room and a private pool could even be built if desired. The 2nd floor is very spacious and very bright and consists of 3 large bedrooms with en-suite bathrooms and one shared. From the main bedroom, which has natural light, there is access to a large open terrace with views of the private garden and with room for furniture. The 3rd floor is very spacious and is divided into 1 large bedroom with 1 large closet and 1 large terrace with views of golf courses and the Mediterranean coast. The property is located in a gated complex with 24-hour security, a community pool and a garden full of tropical plants. In the same community garden we can enjoy barbecues with friends. Book your visit now with us.