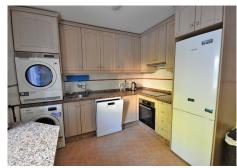

R4317106

Nueva Andalucía

REF# R4317106 800.000 €

| BEDS | BATHS | BUILT  | PLOT   | TERRACE |
|------|-------|--------|--------|---------|
| 5    | 4     | 171 m² | 372 m² | 94 m²   |

ATTENTION INVESTORS!!! Fantastic semi-detached villa on the corner in a gated community, Nueva Andalucia. The villa is located a few meters from prestigious golf courses such as Los Naranjos and Las Brisas. The house is very bright, having natural light, since it has an excellent location. The villa is divided into 3 floors, private garden and private parking spaces. The 1st floor is accessed through an outdoor terrace with capacity for outdoor furniture, inside the house we access 1 large living room with fireplace, 1 spacious bedroom, 1 fully equipped kitchen with brand appliances and 1 large bathroom. From the living room there is access to a spacious private garden with barbecue, storage room and a private pool could even be built if desired. The 2nd floor is very spacious and very bright and consists of 3 large bedrooms with en-suite bathrooms and one shared. From the main bedroom, which has natural light, there is access to a large open terrace with views of the private garden and with room for furniture. The 3rd floor is very spacious and is divided into 1 large bedroom with 1 large closet and 1 large terrace with views of golf courses and the Mediterranean coast. The property is located in a gated complex with 24-hour security, a community pool and a garden full of tropical plants. In the same community garden we can enjoy barbecues with friends. Book your visit now with us.