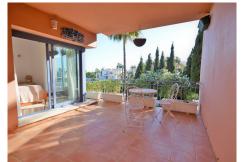

R4317106

Nueva Andalucía

REF# R4317106 800.000 €

| BEDS | BATHS | BUILT  | PLOT   | TERRACE |
|------|-------|--------|--------|---------|
| 5    | 4     | 171 m² | 372 m² | 94 m²   |

ATTENTION INVESTORS!!! Fantastic semi-detached villa on the corner in a gated community, Nueva Andalucia. The villa is located a few meters from prestigious golf courses such as Los Naranjos and Las Brisas. The house is very bright, having natural light, since it has an excellent location. The villa is divided into 3 floors, private garden and private parking spaces. The 1st floor is accessed through an outdoor terrace with capacity for outdoor furniture, inside the house we access 1 large living room with fireplace, 1 spacious bedroom, 1 fully equipped kitchen with brand appliances and 1 large bathroom. From the living room there is access to a spacious private garden with barbecue, storage room and a private pool could even be built if desired. The 2nd floor is very spacious and very bright and consists of 3 large bedrooms with en-suite bathrooms and one shared. From the main bedroom, which has natural light, there is access to a large open terrace with views of the private garden and with room for furniture. The 3rd floor is very spacious and is divided into 1 large bedroom with 1 large closet and 1 large terrace with views of golf courses and the Mediterranean coast. The property is located in a gated complex with 24-hour security, a community pool and a garden full of tropical plants. In the same community garden we can enjoy barbecues with friends. Book your visit now with us.