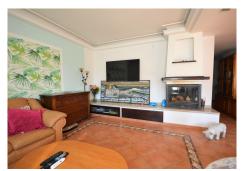

R4317106

Nueva Andalucía

REF# R4317106 800.000 €

| BEDS | BATHS | BUILT  | PLOT   | TERRACE |
|------|-------|--------|--------|---------|
| 5    | 4     | 171 m² | 372 m² | 94 m²   |

ATTENTION INVESTORS!!! Fantastic semi-detached villa on the corner in a gated community, Nueva Andalucia. The villa is located a few meters from prestigious golf courses such as Los Naranjos and Las Brisas. The house is very bright, having natural light, since it has an excellent location. The villa is divided into 3 floors, private garden and private parking spaces. The 1st floor is accessed through an outdoor terrace with capacity for outdoor furniture, inside the house we access 1 large living room with fireplace, 1 spacious bedroom, 1 fully equipped kitchen with brand appliances and 1 large bathroom. From the living room there is access to a spacious private garden with barbecue, storage room and a private pool could even be built if desired. The 2nd floor is very spacious and very bright and consists of 3 large bedrooms with en-suite bathrooms and one shared. From the main bedroom, which has natural light, there is access to a large open terrace with views of the private garden and with room for furniture. The 3rd floor is very spacious and is divided into 1 large bedroom with 1 large closet and 1 large terrace with views of golf courses and the Mediterranean coast. The property is located in a gated complex with 24-hour security, a community pool and a garden full of tropical plants. In the same community garden we can enjoy barbecues with friends. Book your visit now with us.