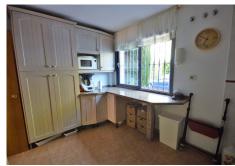

R4317106

Nueva Andalucía

REF# R4317106 800.000 €

| BEDS | BATHS | BUILT  | PLOT   | TERRACE |
|------|-------|--------|--------|---------|
| 5    | 4     | 171 m² | 372 m² | 94 m²   |

ATTENTION INVESTORS!!! Fantastic semi-detached villa on the corner in a gated community, Nueva Andalucia. The villa is located a few meters from prestigious golf courses such as Los Naranjos and Las Brisas. The house is very bright, having natural light, since it has an excellent location. The villa is divided into 3 floors, private garden and private parking spaces. The 1st floor is accessed through an outdoor terrace with capacity for outdoor furniture, inside the house we access 1 large living room with fireplace, 1 spacious bedroom, 1 fully equipped kitchen with brand appliances and 1 large bathroom. From the living room there is access to a spacious private garden with barbecue, storage room and a private pool could even be built if desired. The 2nd floor is very spacious and very bright and consists of 3 large bedrooms with en-suite bathrooms and one shared. From the main bedroom, which has natural light, there is access to a large open terrace with views of the private garden and with room for furniture. The 3rd floor is very spacious and is divided into 1 large bedroom with 1 large closet and 1 large terrace with views of golf courses and the Mediterranean coast. The property is located in a gated complex with 24-hour security, a community pool and a garden full of tropical plants. In the same community garden we can enjoy barbecues with friends. Book your visit now with us.