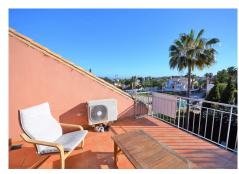

R4317106

Nueva Andalucía

REF# R4317106 800.000 €

| BEDS | BATHS | BUILT  | PLOT   | TERRACE |
|------|-------|--------|--------|---------|
| 5    | 4     | 171 m² | 372 m² | 94 m²   |

ATTENTION INVESTORS!!! Fantastic semi-detached villa on the corner in a gated community, Nueva Andalucia. The villa is located a few meters from prestigious golf courses such as Los Naranjos and Las Brisas. The house is very bright, having natural light, since it has an excellent location. The villa is divided into 3 floors, private garden and private parking spaces. The 1st floor is accessed through an outdoor terrace with capacity for outdoor furniture, inside the house we access 1 large living room with fireplace, 1 spacious bedroom, 1 fully equipped kitchen with brand appliances and 1 large bathroom. From the living room there is access to a spacious private garden with barbecue, storage room and a private pool could even be built if desired. The 2nd floor is very spacious and very bright and consists of 3 large bedrooms with en-suite bathrooms and one shared. From the main bedroom, which has natural light, there is access to a large open terrace with views of the private garden and with room for furniture. The 3rd floor is very spacious and is divided into 1 large bedroom with 1 large closet and 1 large terrace with views of golf courses and the Mediterranean coast. The property is located in a gated complex with 24-hour security, a community pool and a garden full of tropical plants. In the same community garden we can enjoy barbecues with friends. Book your visit now with us.