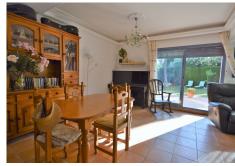

R4317106

Nueva Andalucía

REF# R4317106 800.000 €

| BEDS | BATHS | BUILT  | PLOT   | TERRACE |
|------|-------|--------|--------|---------|
| 5    | 4     | 171 m² | 372 m² | 94 m²   |

ATTENTION INVESTORS!!! Fantastic semi-detached villa on the corner in a gated community, Nueva Andalucia. The villa is located a few meters from prestigious golf courses such as Los Naranjos and Las Brisas. The house is very bright, having natural light, since it has an excellent location. The villa is divided into 3 floors, private garden and private parking spaces. The 1st floor is accessed through an outdoor terrace with capacity for outdoor furniture, inside the house we access 1 large living room with fireplace, 1 spacious bedroom, 1 fully equipped kitchen with brand appliances and 1 large bathroom. From the living room there is access to a spacious private garden with barbecue, storage room and a private pool could even be built if desired. The 2nd floor is very spacious and very bright and consists of 3 large bedrooms with en-suite bathrooms and one shared. From the main bedroom, which has natural light, there is access to a large open terrace with views of the private garden and with room for furniture. The 3rd floor is very spacious and is divided into 1 large bedroom with 1 large closet and 1 large terrace with views of golf courses and the Mediterranean coast. The property is located in a gated complex with 24-hour security, a community pool and a garden full of tropical plants. In the same community garden we can enjoy barbecues with friends. Book your visit now with us.