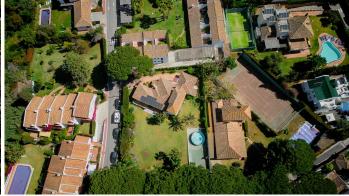

R4313524

Artola

REF# R4313524 1.675.000 €

| BEDS | BATHS | BUILT  | PLOT    | TERRACE |
|------|-------|--------|---------|---------|
| 4    | 3     | 252 m² | 1431 m² | 40 m²   |

MAGNIFICENT VILLA CLOSE TO THE BEACH IN MARBELLA EAST Cosy villa in a residential area east of Marbella. This property is located a stone throw away from the beautiful dunes of Artola, a highly sought after area close to the beach. It offers approximately 200m2 of living space on a plot of nearly 1500m2, therefore it is still possible to add more square metres to the house. On the ground floor there is a large living room, a dining room with access to the garden, an independent kitchen and a laundry room. As well on this floor there are three bedrooms, one of them with dressing room and bathroom. On the first floor there is another large bedroom with bathroom and dressing room.