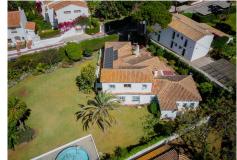

R4313524

Artola

REF# R4313524 1.675.000 €

| BEDS | BATHS | BUILT  | PLOT    | TERRACE |
|------|-------|--------|---------|---------|
| 4    | 3     | 252 m² | 1431 m² | 40 m²   |

MAGNIFICENT VILLA CLOSE TO THE BEACH IN MARBELLA EAST Cosy villa in a residential area east of Marbella. This property is located a stone throw away from the beautiful dunes of Artola, a highly sought after area close to the beach. It offers approximately 200m2 of living space on a plot of nearly 1500m2, therefore it is still possible to add more square metres to the house. On the ground floor there is a large living room, a dining room with access to the garden, an independent kitchen and a laundry room. As well on this floor there are three bedrooms, one of them with dressing room and bathroom. On the first floor there is another large bedroom with bathroom and dressing room.