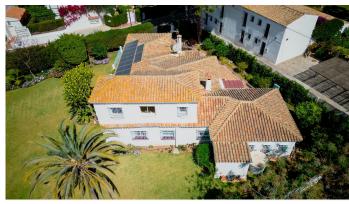

R4313524

Artola

REF# R4313524 1.675.000 €

| BEDS | BATHS | BUILT  | PLOT    | TERRACE |
|------|-------|--------|---------|---------|
| 4    | 3     | 252 m² | 1431 m² | 40 m²   |

MAGNIFICENT VILLA CLOSE TO THE BEACH IN MARBELLA EAST Cosy villa in a residential area east of Marbella. This property is located a stone throw away from the beautiful dunes of Artola, a highly sought after area close to the beach. It offers approximately 200m2 of living space on a plot of nearly 1500m2, therefore it is still possible to add more square metres to the house. On the ground floor there is a large living room, a dining room with access to the garden, an independent kitchen and a laundry room. As well on this floor there are three bedrooms, one of them with dressing room and bathroom. On the first floor there is another large bedroom with bathroom and dressing room.