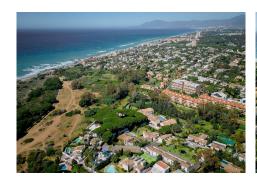

R4313524

Artola

REF# R4313524 1.675.000 €

| BEDS | BATHS | BUILT  | PLOT    | TERRACE |
|------|-------|--------|---------|---------|
| 4    | 3     | 252 m² | 1431 m² | 40 m²   |

MAGNIFICENT VILLA CLOSE TO THE BEACH IN MARBELLA EAST Cosy villa in a residential area east of Marbella. This property is located a stone throw away from the beautiful dunes of Artola, a highly sought after area close to the beach. It offers approximately 200m2 of living space on a plot of nearly 1500m2, therefore it is still possible to add more square metres to the house. On the ground floor there is a large living room, a dining room with access to the garden, an independent kitchen and a laundry room. As well on this floor there are three bedrooms, one of them with dressing room and bathroom. On the first floor there is another large bedroom with bathroom and dressing room.