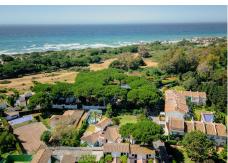

R4313524

Artola

REF# R4313524 1.675.000 €

| BEDS | BATHS | BUILT  | PLOT    | TERRACE |
|------|-------|--------|---------|---------|
| 4    | 3     | 252 m² | 1431 m² | 40 m²   |

MAGNIFICENT VILLA CLOSE TO THE BEACH IN MARBELLA EAST Cosy villa in a residential area east of Marbella. This property is located a stone throw away from the beautiful dunes of Artola, a highly sought after area close to the beach. It offers approximately 200m2 of living space on a plot of nearly 1500m2, therefore it is still possible to add more square metres to the house. On the ground floor there is a large living room, a dining room with access to the garden, an independent kitchen and a laundry room. As well on this floor there are three bedrooms, one of them with dressing room and bathroom. On the first floor there is another large bedroom with bathroom and dressing room.