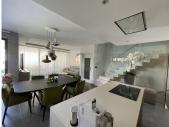

R4310680

Puerto Banús

REF# R4310680 2.500.000 €

| BEDS | BATHS | BUILT  | PLOT   |
|------|-------|--------|--------|
| 4    | 4     | 378 m² | 482 m² |

Modern luxury semi-detached villa in Puerto Banus, just 300 m from the beach! A functional planning solution provides for a spacious kitchen-dining room on the ground floor with access to a covered terrace and a private pool, a guest bathroom; on the second floor there are two bedrooms with en-suite bathroom and wardrobes, a master-bedroom with a private bathroom, wardrobes and access to the terrace; on the lower level there are two free-use rooms with their own bathroom, a laundry room, storage room, wardrobes, access to a garage for two cars. On the top level you can find a solarium with barbecue area and jacuzzi with a stunning view of la Concha mountain. This villa also have an elevator all levels, home automation system, aerothermics, electric blinds, gated community, security entrance. The architecture with large windows and bright rooms invites you to enjoy the Mediterranean lifestyle. In addition, the layout is focused on detail, privacy and the view of the beautiful surroundings. This community is equipped with video surveillance cameras and a maintenance and security service.