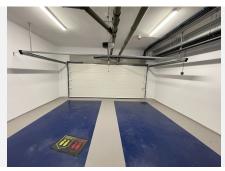

R4310680

Puerto Banús

REF# R4310680 2.500.000 €

| BEDS | BATHS | BUILT  | PLOT   |
|------|-------|--------|--------|
| 4    | 4     | 378 m² | 482 m² |

Modern luxury semi-detached villa in Puerto Banus, just 300 m from the beach! A functional planning solution provides for a spacious kitchen-dining room on the ground floor with access to a covered terrace and a private pool, a guest bathroom; on the second floor there are two bedrooms with en-suite bathroom and wardrobes, a master-bedroom with a private bathroom, wardrobes and access to the terrace; on the lower level there are two free-use rooms with their own bathroom, a laundry room, storage room, wardrobes, access to a garage for two cars. On the top level you can find a solarium with barbecue area and jacuzzi with a stunning view of la Concha mountain. This villa also have an elevator all levels, home automation system, aerothermics, electric blinds, gated community, security entrance. The architecture with large windows and bright rooms invites you to enjoy the Mediterranean lifestyle. In addition, the layout is focused on detail, privacy and the view of the beautiful surroundings. This community is equipped with video surveillance cameras and a maintenance and security service.