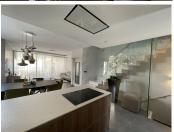

R4310680

Puerto Banús

REF# R4310680 2.500.000 €

| BEDS | BATHS | BUILT  | PLOT   |
|------|-------|--------|--------|
| 4    | 4     | 378 m² | 482 m² |

Modern luxury semi-detached villa in Puerto Banus, just 300 m from the beach! A functional planning solution provides for a spacious kitchen-dining room on the ground floor with access to a covered terrace and a private pool, a guest bathroom; on the second floor there are two bedrooms with en-suite bathroom and wardrobes, a master-bedroom with a private bathroom, wardrobes and access to the terrace; on the lower level there are two free-use rooms with their own bathroom, a laundry room, storage room, wardrobes, access to a garage for two cars. On the top level you can find a solarium with barbecue area and jacuzzi with a stunning view of la Concha mountain. This villa also have an elevator all levels, home automation system, aerothermics, electric blinds, gated community, security entrance. The architecture with large windows and bright rooms invites you to enjoy the Mediterranean lifestyle. In addition, the layout is focused on detail, privacy and the view of the beautiful surroundings. This community is equipped with video surveillance cameras and a maintenance and security service.