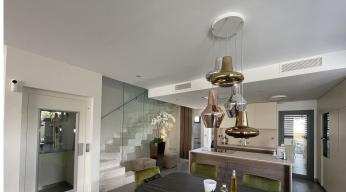

R4310680

Puerto Banús

REF# R4310680 2.500.000 €

| BEDS | BATHS | BUILT  | PLOT   |
|------|-------|--------|--------|
| 4    | 4     | 378 m² | 482 m² |

Modern luxury semi-detached villa in Puerto Banus, just 300 m from the beach! A functional planning solution provides for a spacious kitchen-dining room on the ground floor with access to a covered terrace and a private pool, a guest bathroom; on the second floor there are two bedrooms with en-suite bathroom and wardrobes, a master-bedroom with a private bathroom, wardrobes and access to the terrace; on the lower level there are two free-use rooms with their own bathroom, a laundry room, storage room, wardrobes, access to a garage for two cars. On the top level you can find a solarium with barbecue area and jacuzzi with a stunning view of la Concha mountain. This villa also have an elevator all levels, home automation system, aerothermics, electric blinds, gated community, security entrance. The architecture with large windows and bright rooms invites you to enjoy the Mediterranean lifestyle. In addition, the layout is focused on detail, privacy and the view of the beautiful surroundings. This community is equipped with video surveillance cameras and a maintenance and security service.