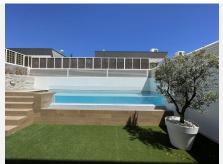

R4310680

Puerto Banús

REF# R4310680 2.500.000 €

| BEDS | BATHS | BUILT  | PLOT   |
|------|-------|--------|--------|
| 4    | 4     | 378 m² | 482 m² |

Modern luxury semi-detached villa in Puerto Banus, just 300 m from the beach! A functional planning solution provides for a spacious kitchen-dining room on the ground floor with access to a covered terrace and a private pool, a guest bathroom; on the second floor there are two bedrooms with en-suite bathroom and wardrobes, a master-bedroom with a private bathroom, wardrobes and access to the terrace; on the lower level there are two free-use rooms with their own bathroom, a laundry room, storage room, wardrobes, access to a garage for two cars. On the top level you can find a solarium with barbecue area and jacuzzi with a stunning view of la Concha mountain. This villa also have an elevator all levels, home automation system, aerothermics, electric blinds, gated community, security entrance. The architecture with large windows and bright rooms invites you to enjoy the Mediterranean lifestyle. In addition, the layout is focused on detail, privacy and the view of the beautiful surroundings. This community is equipped with video surveillance cameras and a maintenance and security service.