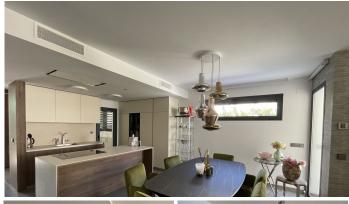

R4310680

Puerto Banús

REF# R4310680 2.500.000 €

| BEDS | BATHS | BUILT  | PLOT   |
|------|-------|--------|--------|
| 4    | 4     | 378 m² | 482 m² |

Modern luxury semi-detached villa in Puerto Banus, just 300 m from the beach! A functional planning solution provides for a spacious kitchen-dining room on the ground floor with access to a covered terrace and a private pool, a guest bathroom; on the second floor there are two bedrooms with en-suite bathroom and wardrobes, a master-bedroom with a private bathroom, wardrobes and access to the terrace; on the lower level there are two free-use rooms with their own bathroom, a laundry room, storage room, wardrobes, access to a garage for two cars. On the top level you can find a solarium with barbecue area and jacuzzi with a stunning view of la Concha mountain. This villa also have an elevator all levels, home automation system, aerothermics, electric blinds, gated community, security entrance. The architecture with large windows and bright rooms invites you to enjoy the Mediterranean lifestyle. In addition, the layout is focused on detail, privacy and the view of the beautiful surroundings. This community is equipped with video surveillance cameras and a maintenance and security service.