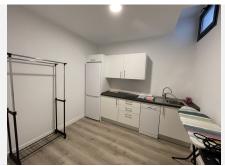

R4310680

Puerto Banús

REF# R4310680 2.500.000 €

| BEDS | BATHS | BUILT  | PLOT   |
|------|-------|--------|--------|
| 4    | 4     | 378 m² | 482 m² |

Modern luxury semi-detached villa in Puerto Banus, just 300 m from the beach! A functional planning solution provides for a spacious kitchen-dining room on the ground floor with access to a covered terrace and a private pool, a guest bathroom; on the second floor there are two bedrooms with en-suite bathroom and wardrobes, a master-bedroom with a private bathroom, wardrobes and access to the terrace; on the lower level there are two free-use rooms with their own bathroom, a laundry room, storage room, wardrobes, access to a garage for two cars. On the top level you can find a solarium with barbecue area and jacuzzi with a stunning view of la Concha mountain. This villa also have an elevator all levels, home automation system, aerothermics, electric blinds, gated community, security entrance. The architecture with large windows and bright rooms invites you to enjoy the Mediterranean lifestyle. In addition, the layout is focused on detail, privacy and the view of the beautiful surroundings. This community is equipped with video surveillance cameras and a maintenance and security service.