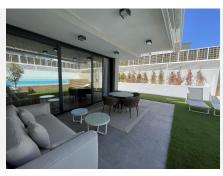

R4310680

Puerto Banús

REF# R4310680 2.500.000 €

| BEDS | BATHS | BUILT  | PLOT   |
|------|-------|--------|--------|
| 4    | 4     | 378 m² | 482 m² |

Modern luxury semi-detached villa in Puerto Banus, just 300 m from the beach! A functional planning solution provides for a spacious kitchen-dining room on the ground floor with access to a covered terrace and a private pool, a guest bathroom; on the second floor there are two bedrooms with en-suite bathroom and wardrobes, a master-bedroom with a private bathroom, wardrobes and access to the terrace; on the lower level there are two free-use rooms with their own bathroom, a laundry room, storage room, wardrobes, access to a garage for two cars. On the top level you can find a solarium with barbecue area and jacuzzi with a stunning view of la Concha mountain. This villa also have an elevator all levels, home automation system, aerothermics, electric blinds, gated community, security entrance. The architecture with large windows and bright rooms invites you to enjoy the Mediterranean lifestyle. In addition, the layout is focused on detail, privacy and the view of the beautiful surroundings. This community is equipped with video surveillance cameras and a maintenance and security service.