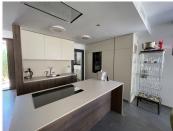

R4310680

Puerto Banús

REF# R4310680 2.500.000 €

| BEDS | BATHS | BUILT  | PLOT   |
|------|-------|--------|--------|
| 4    | 4     | 378 m² | 482 m² |

Modern luxury semi-detached villa in Puerto Banus, just 300 m from the beach! A functional planning solution provides for a spacious kitchen-dining room on the ground floor with access to a covered terrace and a private pool, a guest bathroom; on the second floor there are two bedrooms with en-suite bathroom and wardrobes, a master-bedroom with a private bathroom, wardrobes and access to the terrace; on the lower level there are two free-use rooms with their own bathroom, a laundry room, storage room, wardrobes, access to a garage for two cars. On the top level you can find a solarium with barbecue area and jacuzzi with a stunning view of la Concha mountain. This villa also have an elevator all levels, home automation system, aerothermics, electric blinds, gated community, security entrance. The architecture with large windows and bright rooms invites you to enjoy the Mediterranean lifestyle. In addition, the layout is focused on detail, privacy and the view of the beautiful surroundings. This community is equipped with video surveillance cameras and a maintenance and security service.