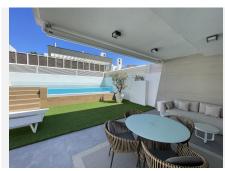

R4310680

Puerto Banús

REF# R4310680 2.500.000 €

| BEDS | BATHS | BUILT  | PLOT   |
|------|-------|--------|--------|
| 4    | 4     | 378 m² | 482 m² |

Modern luxury semi-detached villa in Puerto Banus, just 300 m from the beach! A functional planning solution provides for a spacious kitchen-dining room on the ground floor with access to a covered terrace and a private pool, a guest bathroom; on the second floor there are two bedrooms with en-suite bathroom and wardrobes, a master-bedroom with a private bathroom, wardrobes and access to the terrace; on the lower level there are two free-use rooms with their own bathroom, a laundry room, storage room, wardrobes, access to a garage for two cars. On the top level you can find a solarium with barbecue area and jacuzzi with a stunning view of la Concha mountain. This villa also have an elevator all levels, home automation system, aerothermics, electric blinds, gated community, security entrance. The architecture with large windows and bright rooms invites you to enjoy the Mediterranean lifestyle. In addition, the layout is focused on detail, privacy and the view of the beautiful surroundings. This community is equipped with video surveillance cameras and a maintenance and security service.