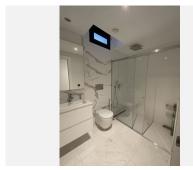

R4310680

Puerto Banús

REF# R4310680 2.500.000 €

| BEDS | BATHS | BUILT  | PLOT   |
|------|-------|--------|--------|
| 4    | 4     | 378 m² | 482 m² |

Modern luxury semi-detached villa in Puerto Banus, just 300 m from the beach! A functional planning solution provides for a spacious kitchen-dining room on the ground floor with access to a covered terrace and a private pool, a guest bathroom; on the second floor there are two bedrooms with en-suite bathroom and wardrobes, a master-bedroom with a private bathroom, wardrobes and access to the terrace; on the lower level there are two free-use rooms with their own bathroom, a laundry room, storage room, wardrobes, access to a garage for two cars. On the top level you can find a solarium with barbecue area and jacuzzi with a stunning view of la Concha mountain. This villa also have an elevator all levels, home automation system, aerothermics, electric blinds, gated community, security entrance. The architecture with large windows and bright rooms invites you to enjoy the Mediterranean lifestyle. In addition, the layout is focused on detail, privacy and the view of the beautiful surroundings. This community is equipped with video surveillance cameras and a maintenance and security service.