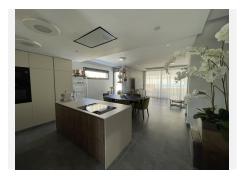

R4310680

Puerto Banús

REF# R4310680 2.500.000 €

| BEDS | BATHS | BUILT  | PLOT   |
|------|-------|--------|--------|
| 4    | 4     | 378 m² | 482 m² |

Modern luxury semi-detached villa in Puerto Banus, just 300 m from the beach! A functional planning solution provides for a spacious kitchen-dining room on the ground floor with access to a covered terrace and a private pool, a guest bathroom; on the second floor there are two bedrooms with en-suite bathroom and wardrobes, a master-bedroom with a private bathroom, wardrobes and access to the terrace; on the lower level there are two free-use rooms with their own bathroom, a laundry room, storage room, wardrobes, access to a garage for two cars. On the top level you can find a solarium with barbecue area and jacuzzi with a stunning view of la Concha mountain. This villa also have an elevator all levels, home automation system, aerothermics, electric blinds, gated community, security entrance. The architecture with large windows and bright rooms invites you to enjoy the Mediterranean lifestyle. In addition, the layout is focused on detail, privacy and the view of the beautiful surroundings. This community is equipped with video surveillance cameras and a maintenance and security service.