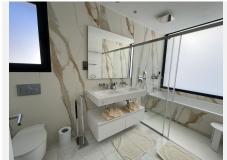

R4310680

Puerto Banús

REF# R4310680 2.500.000 €

| BEDS | BATHS | BUILT  | PLOT   |
|------|-------|--------|--------|
| 4    | 4     | 378 m² | 482 m² |

Modern luxury semi-detached villa in Puerto Banus, just 300 m from the beach! A functional planning solution provides for a spacious kitchen-dining room on the ground floor with access to a covered terrace and a private pool, a guest bathroom; on the second floor there are two bedrooms with en-suite bathroom and wardrobes, a master-bedroom with a private bathroom, wardrobes and access to the terrace; on the lower level there are two free-use rooms with their own bathroom, a laundry room, storage room, wardrobes, access to a garage for two cars. On the top level you can find a solarium with barbecue area and jacuzzi with a stunning view of la Concha mountain. This villa also have an elevator all levels, home automation system, aerothermics, electric blinds, gated community, security entrance. The architecture with large windows and bright rooms invites you to enjoy the Mediterranean lifestyle. In addition, the layout is focused on detail, privacy and the view of the beautiful surroundings. This community is equipped with video surveillance cameras and a maintenance and security service.