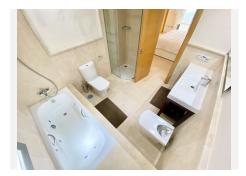

R4309492

Penahavís

REF# R4309492 345.000 €

| BEDS | BATHS | BUILT  | TERRACE |
|------|-------|--------|---------|
| 2    | 2     | 120 m² | 42 m²   |

Great southwest facing unit in a well maintained gated urbanisation. Nice sunlight thanks to its orientation and upper floor. Open views to the sea, Los Flamingos golf course and Sierra Bermeja mountains. Spacious interior with a nice layout, and two terraces (covered and open). The development has two infinity pools with panoramic views, padel tennis courts and well maintained gardens. There is a huge private underground parking (53m2), a storage room, and an extra spot destined for a golf buggy, all included in the price. You can walk to the magical 5\* Villa Padierna hotel with several restaurants and a 2000m2 spa, and to the Los Flamingos golf course. All amenities such as a commercial area, the beaches of Costalita and beach clubs are 5mn away by car. A must see!