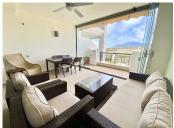

R4309492

Penahavís

REF# R4309492 345.000 €

| BEDS | BATHS | BUILT  | TERRACE |
|------|-------|--------|---------|
| 2    | 2     | 120 m² | 42 m²   |

Great southwest facing unit in a well maintained gated urbanisation. Nice sunlight thanks to its orientation and upper floor. Open views to the sea, Los Flamingos golf course and Sierra Bermeja mountains. Spacious interior with a nice layout, and two terraces (covered and open). The development has two infinity pools with panoramic views, padel tennis courts and well maintained gardens. There is a huge private underground parking (53m2), a storage room, and an extra spot destined for a golf buggy, all included in the price. You can walk to the magical 5\* Villa Padierna hotel with several restaurants and a 2000m2 spa, and to the Los Flamingos golf course. All amenities such as a commercial area, the beaches of Costalita and beach clubs are 5mn away by car. A must see!