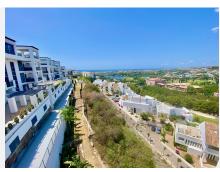

R4309492

Penahavís

REF# R4309492 345.000 €

| BEDS | BATHS | BUILT  | TERRACE |
|------|-------|--------|---------|
| 2    | 2     | 120 m² | 42 m²   |

Great southwest facing unit in a well maintained gated urbanisation. Nice sunlight thanks to its orientation and upper floor. Open views to the sea, Los Flamingos golf course and Sierra Bermeja mountains. Spacious interior with a nice layout, and two terraces (covered and open). The development has two infinity pools with panoramic views, padel tennis courts and well maintained gardens. There is a huge private underground parking (53m2), a storage room, and an extra spot destined for a golf buggy, all included in the price. You can walk to the magical 5\* Villa Padierna hotel with several restaurants and a 2000m2 spa, and to the Los Flamingos golf course. All amenities such as a commercial area, the beaches of Costalita and beach clubs are 5mn away by car. A must see!