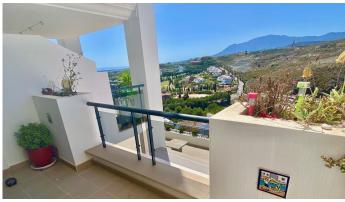

R4309492

Penahavís

REF# R4309492 345.000 €

| BEDS | BATHS | BUILT  | TERRACE |
|------|-------|--------|---------|
| 2    | 2     | 120 m² | 42 m²   |

Great southwest facing unit in a well maintained gated urbanisation. Nice sunlight thanks to its orientation and upper floor. Open views to the sea, Los Flamingos golf course and Sierra Bermeja mountains. Spacious interior with a nice layout, and two terraces (covered and open). The development has two infinity pools with panoramic views, padel tennis courts and well maintained gardens. There is a huge private underground parking (53m2), a storage room, and an extra spot destined for a golf buggy, all included in the price. You can walk to the magical 5\* Villa Padierna hotel with several restaurants and a 2000m2 spa, and to the Los Flamingos golf course. All amenities such as a commercial area, the beaches of Costalita and beach clubs are 5mn away by car. A must see!