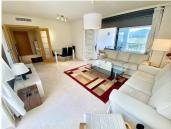

R4309492

Penahavís

REF# R4309492 345.000 €

| BEDS | BATHS | BUILT  | TERRACE |
|------|-------|--------|---------|
| 2    | 2     | 120 m² | 42 m²   |

Great southwest facing unit in a well maintained gated urbanisation. Nice sunlight thanks to its orientation and upper floor. Open views to the sea, Los Flamingos golf course and Sierra Bermeja mountains. Spacious interior with a nice layout, and two terraces (covered and open). The development has two infinity pools with panoramic views, padel tennis courts and well maintained gardens. There is a huge private underground parking (53m2), a storage room, and an extra spot destined for a golf buggy, all included in the price. You can walk to the magical 5\* Villa Padierna hotel with several restaurants and a 2000m2 spa, and to the Los Flamingos golf course. All amenities such as a commercial area, the beaches of Costalita and beach clubs are 5mn away by car. A must see!