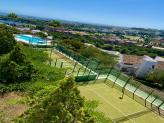

R4309492

Penahavís

REF# R4309492 345.000 €

| BEDS | BATHS | BUILT  | TERRACE |
|------|-------|--------|---------|
| 2    | 2     | 120 m² | 42 m²   |

Great southwest facing unit in a well maintained gated urbanisation. Nice sunlight thanks to its orientation and upper floor. Open views to the sea, Los Flamingos golf course and Sierra Bermeja mountains. Spacious interior with a nice layout, and two terraces (covered and open). The development has two infinity pools with panoramic views, padel tennis courts and well maintained gardens. There is a huge private underground parking (53m2), a storage room, and an extra spot destined for a golf buggy, all included in the price. You can walk to the magical 5\* Villa Padierna hotel with several restaurants and a 2000m2 spa, and to the Los Flamingos golf course. All amenities such as a commercial area, the beaches of Costalita and beach clubs are 5mn away by car. A must see!