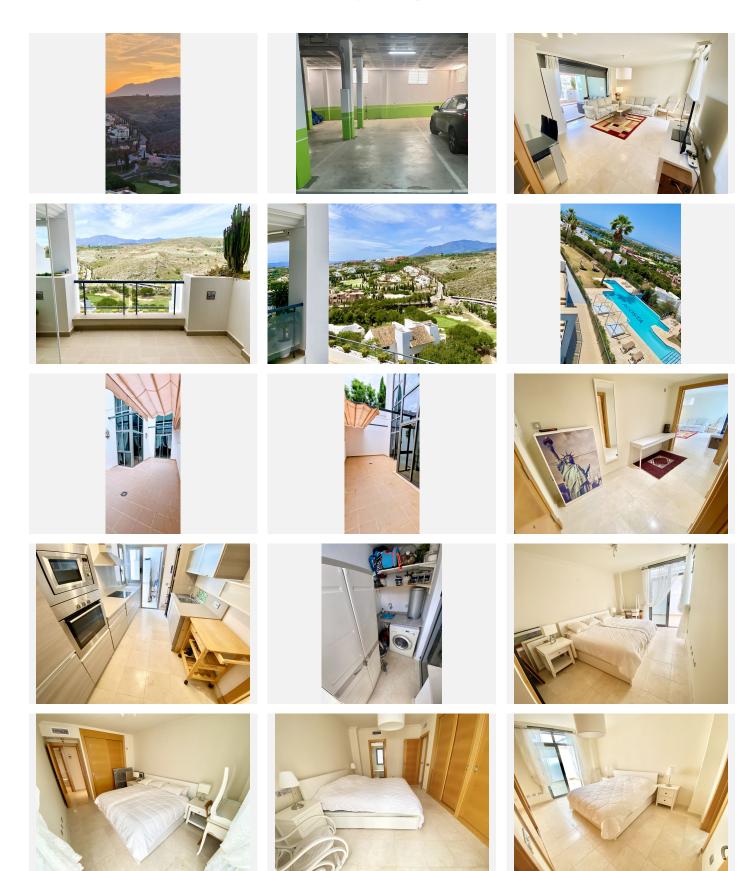

R4309492

Penahavís

REF# R4309492 345.000 €

| BEDS | BATHS | BUILT  | TERRACE |
|------|-------|--------|---------|
| 2    | 2     | 120 m² | 42 m²   |

Great southwest facing unit in a well maintained gated urbanisation. Nice sunlight thanks to its orientation and upper floor. Open views to the sea, Los Flamingos golf course and Sierra Bermeja mountains. Spacious interior with a nice layout, and two terraces (covered and open). The development has two infinity pools with panoramic views, padel tennis courts and well maintained gardens. There is a huge private underground parking (53m2), a storage room, and an extra spot destined for a golf buggy, all included in the price. You can walk to the magical 5\* Villa Padierna hotel with several restaurants and a 2000m2 spa, and to the Los Flamingos golf course. All amenities such as a commercial area, the beaches of Costalita and beach clubs are 5mn away by car. A must see!