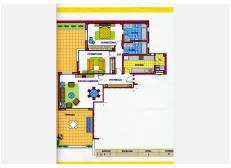

R4309492

Penahavís

REF# R4309492 345.000 €

| BEDS | BATHS | BUILT  | TERRACE |
|------|-------|--------|---------|
| 2    | 2     | 120 m² | 42 m²   |

Great southwest facing unit in a well maintained gated urbanisation. Nice sunlight thanks to its orientation and upper floor. Open views to the sea, Los Flamingos golf course and Sierra Bermeja mountains. Spacious interior with a nice layout, and two terraces (covered and open). The development has two infinity pools with panoramic views, padel tennis courts and well maintained gardens. There is a huge private underground parking (53m2), a storage room, and an extra spot destined for a golf buggy, all included in the price. You can walk to the magical 5\* Villa Padierna hotel with several restaurants and a 2000m2 spa, and to the Los Flamingos golf course. All amenities such as a commercial area, the beaches of Costalita and beach clubs are 5mn away by car. A must see!