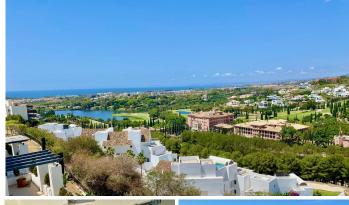

R4309492

Penahavís

REF# R4309492 345.000 €

| BEDS | BATHS | BUILT  | TERRACE |
|------|-------|--------|---------|
| 2    | 2     | 120 m² | 42 m²   |

Great southwest facing unit in a well maintained gated urbanisation. Nice sunlight thanks to its orientation and upper floor. Open views to the sea, Los Flamingos golf course and Sierra Bermeja mountains. Spacious interior with a nice layout, and two terraces (covered and open). The development has two infinity pools with panoramic views, padel tennis courts and well maintained gardens. There is a huge private underground parking (53m2), a storage room, and an extra spot destined for a golf buggy, all included in the price. You can walk to the magical 5\* Villa Padierna hotel with several restaurants and a 2000m2 spa, and to the Los Flamingos golf course. All amenities such as a commercial area, the beaches of Costalita and beach clubs are 5mn away by car. A must see!