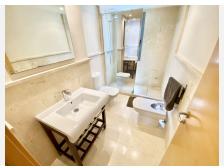

R4309492

Penahavís

REF# R4309492 345.000 €

| BEDS | BATHS | BUILT  | TERRACE |
|------|-------|--------|---------|
| 2    | 2     | 120 m² | 42 m²   |

Great southwest facing unit in a well maintained gated urbanisation. Nice sunlight thanks to its orientation and upper floor. Open views to the sea, Los Flamingos golf course and Sierra Bermeja mountains. Spacious interior with a nice layout, and two terraces (covered and open). The development has two infinity pools with panoramic views, padel tennis courts and well maintained gardens. There is a huge private underground parking (53m2), a storage room, and an extra spot destined for a golf buggy, all included in the price. You can walk to the magical 5\* Villa Padierna hotel with several restaurants and a 2000m2 spa, and to the Los Flamingos golf course. All amenities such as a commercial area, the beaches of Costalita and beach clubs are 5mn away by car. A must see!