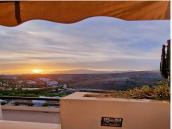

R4309492

Penahavís

REF# R4309492 345.000 €

| BEDS | BATHS | BUILT  | TERRACE |
|------|-------|--------|---------|
| 2    | 2     | 120 m² | 42 m²   |

Great southwest facing unit in a well maintained gated urbanisation. Nice sunlight thanks to its orientation and upper floor. Open views to the sea, Los Flamingos golf course and Sierra Bermeja mountains. Spacious interior with a nice layout, and two terraces (covered and open). The development has two infinity pools with panoramic views, padel tennis courts and well maintained gardens. There is a huge private underground parking (53m2), a storage room, and an extra spot destined for a golf buggy, all included in the price. You can walk to the magical 5\* Villa Padierna hotel with several restaurants and a 2000m2 spa, and to the Los Flamingos golf course. All amenities such as a commercial area, the beaches of Costalita and beach clubs are 5mn away by car. A must see!