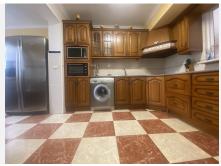

## 

REF# R4306111 426.000 €

| BEDS | BATHS | BUILT  | PLOT  | TERRACE |
|------|-------|--------|-------|---------|
| 4    | 3.5   | 241 m² | 50 m² | 75 m²   |

Spacious family townhouse located in the Water Gardens urbanisation in Bel Air, within easy walking distance to several supermarkets and amenitites, and just 10 minutes walk to the beach. This house has a desired position just in front of the common swimming pool, with only a few steps down from your own terrace. The house also has a large private garden at the entrance of the house. Accomodation constss of: Ground floor: hallway, wide living room with fireplace and exit to the covered terrace, large kitchen where the previous utility room has been incorporated into the kitchen, guest toilet. First floor: bedroom with ensuite bathroom and exit to a private terrace with views to the sea and the gardenes, 2 guest bedrooms, one family bathroom. Second floor: One large bedroom with ensuite bathroom and exit to a large solarium terrace with open views to the sea and the mountains. Also another terrace with mountain views. There is plenty of parking spaces on the private road within the urbanisation (right outside the house). This house is in good working condition and is one of the largest properties within the urbanisation. It also has great potential for refurbishment to a more comtemporary house.