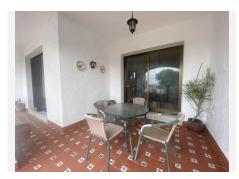

## 

REF# R4306111 426.000 €

| BEDS | BATHS | BUILT  | PLOT  | TERRACE |
|------|-------|--------|-------|---------|
| 4    | 3.5   | 241 m² | 50 m² | 75 m²   |

Spacious family townhouse located in the Water Gardens urbanisation in Bel Air, within easy walking distance to several supermarkets and amenitites, and just 10 minutes walk to the beach. This house has a desired position just in front of the common swimming pool, with only a few steps down from your own terrace. The house also has a large private garden at the entrance of the house. Accomodation constss of: Ground floor: hallway, wide living room with fireplace and exit to the covered terrace, large kitchen where the previous utility room has been incorporated into the kitchen, guest toilet. First floor: bedroom with ensuite bathroom and exit to a private terrace with views to the sea and the gardenes, 2 guest bedrooms, one family bathroom. Second floor: One large bedroom with ensuite bathroom and exit to a large solarium terrace with open views to the sea and the mountains. Also another terrace with mountain views. There is plenty of parking spaces on the private road within the urbanisation (right outside the house). This house is in good working condition and is one of the largest properties within the urbanisation. It also has great potential for refurbishment to a more comtemporary house.