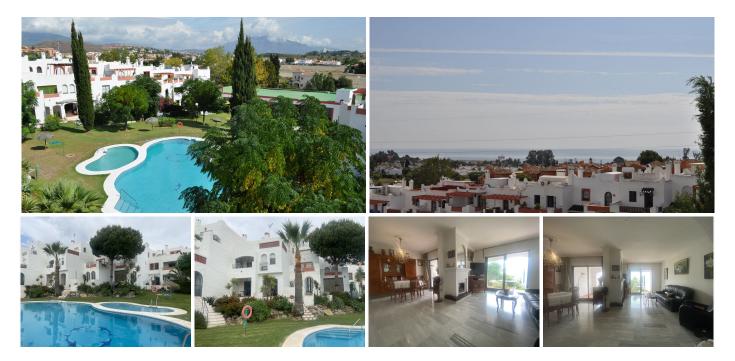

## 

REF# R4306111 426.000 €

| BEDS | BATHS | BUILT  | PLOT  | TERRACE |
|------|-------|--------|-------|---------|
| 4    | 3.5   | 241 m² | 50 m² | 75 m²   |

Spacious family townhouse located in the Water Gardens urbanisation in Bel Air, within easy walking distance to several supermarkets and amenitites, and just 10 minutes walk to the beach. This house has a desired position just in front of the common swimming pool, with only a few steps down from your own terrace. The house also has a large private garden at the entrance of the house. Accomodation constss of: Ground floor: hallway, wide living room with fireplace and exit to the covered terrace, large kitchen where the previous utility room has been incorporated into the kitchen, guest toilet. First floor: bedroom with ensuite bathroom and exit to a private terrace with views to the sea and the gardenes, 2 guest bedrooms, one family bathroom. Second floor: One large bedroom with ensuite bathroom and exit to a large solarium terrace with open views to the sea and the mountains. Also another terrace with mountain views. There is plenty of parking spaces on the private road within the urbanisation (right outside the house). This house is in good working condition and is one of the largest properties within the urbanisation. It also has great potential for refurbishment to a more comtemporary house.