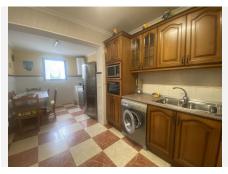

## 

REF# R4306111 426.000 €

| BEDS | BATHS | BUILT  | PLOT  | TERRACE |
|------|-------|--------|-------|---------|
| 4    | 3.5   | 241 m² | 50 m² | 75 m²   |

Spacious family townhouse located in the Water Gardens urbanisation in Bel Air, within easy walking distance to several supermarkets and amenitites, and just 10 minutes walk to the beach. This house has a desired position just in front of the common swimming pool, with only a few steps down from your own terrace. The house also has a large private garden at the entrance of the house. Accomodation constss of: Ground floor: hallway, wide living room with fireplace and exit to the covered terrace, large kitchen where the previous utility room has been incorporated into the kitchen, guest toilet. First floor: bedroom with ensuite bathroom and exit to a private terrace with views to the sea and the gardenes, 2 guest bedrooms, one family bathroom. Second floor: One large bedroom with ensuite bathroom and exit to a large solarium terrace with open views to the sea and the mountains. Also another terrace with mountain views. There is plenty of parking spaces on the private road within the urbanisation (right outside the house). This house is in good working condition and is one of the largest properties within the urbanisation. It also has great potential for refurbishment to a more comtemporary house.