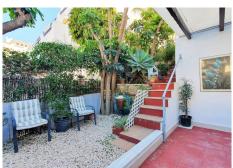

## R4301731

Selwo

REF# R4301731 580.000 €

| BEDS | BATHS | BUILT              | TERRACE |
|------|-------|--------------------|---------|
| 4    | 4     | 300 m <sup>2</sup> | 30 m²   |

Semi-detached house in Selwo area, Estepona, is a unique property that offers a wide variety of exceptional features to enjoy. It is located in a very sunny area and boasts stunning sea views from several terraces, making it an idyllic place to relax and enjoy the scenery. The property has a three-storey layout that is perfectly suited to the needs of a family. On the first floor, we find a fully equipped modern kitchen with dining area, a toilet and a cozy living room that opens onto two terraces and a private garden of 180m2. It is a perfect space to enjoy outdoor dining, sunbathing or just relaxing in the tranquility of a private space. On the second floor, there are three bedrooms, the master bedroom with a dressing room and en-suite bathroom, and a second full bathroom for the other bedrooms. In addition, there are two terraces, one facing east and the other west, which provide plenty of natural light and ventilation, and allow you to enjoy spectacular panoramic views. On the third floor, there are two solariums, which offer additional space to enjoy the views to the sea and surroundings of Estepona. In addition, the property has a private garage and storage room in the semi-basement, providing a secure space for storage and parking of vehicles. In summary, this semi-detached house in the area of Selwo, Estepona, is a unique opportunity to enjoy a property with all the amenities and features needed to live comfortably. With its wide variety of terraces, gardens and panoramic views, this property is ideal for those looking for a home where to enjoy tranquility +34 951 123 083 | +44 (0)330 179 8687 | info@idiligestates.com Local 28, Edificio D, Centro de Negocios Puerta