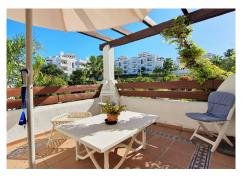

## R4301731

Selwo

REF# R4301731 580.000 €

| BEDS | BATHS | BUILT              | TERRACE |
|------|-------|--------------------|---------|
| 4    | 4     | 300 m <sup>2</sup> | 30 m²   |

Semi-detached house in Selwo area, Estepona, is a unique property that offers a wide variety of exceptional features to enjoy. It is located in a very sunny area and boasts stunning sea views from several terraces, making it an idyllic place to relax and enjoy the scenery. The property has a three-storey layout that is perfectly suited to the needs of a family. On the first floor, we find a fully equipped modern kitchen with dining area, a toilet and a cozy living room that opens onto two terraces and a private garden of 180m2. It is a perfect space to enjoy outdoor dining, sunbathing or just relaxing in the tranquility of a private space. On the second floor, there are three bedrooms, the master bedroom with a dressing room and en-suite bathroom, and a second full bathroom for the other bedrooms. In addition, there are two terraces, one facing east and the other west, which provide plenty of natural light and ventilation, and allow you to enjoy spectacular panoramic views. On the third floor, there are two solariums, which offer additional space to enjoy the views to the sea and surroundings of Estepona. In addition, the property has a private garage and storage room in the semi-basement, providing a secure space for storage and parking of vehicles. In summary, this semi-detached house in the area of Selwo, Estepona, is a unique opportunity to enjoy a property with all the amenities and features needed to live comfortably. With its wide variety of terraces, gardens and panoramic views, this property is ideal for those looking for a home where to enjoy tranquility +34 951 123 083 | +44 (0)330 179 8687 | info@idiligestates.com Local 28, Edificio D, Centro de Negocios Puerta