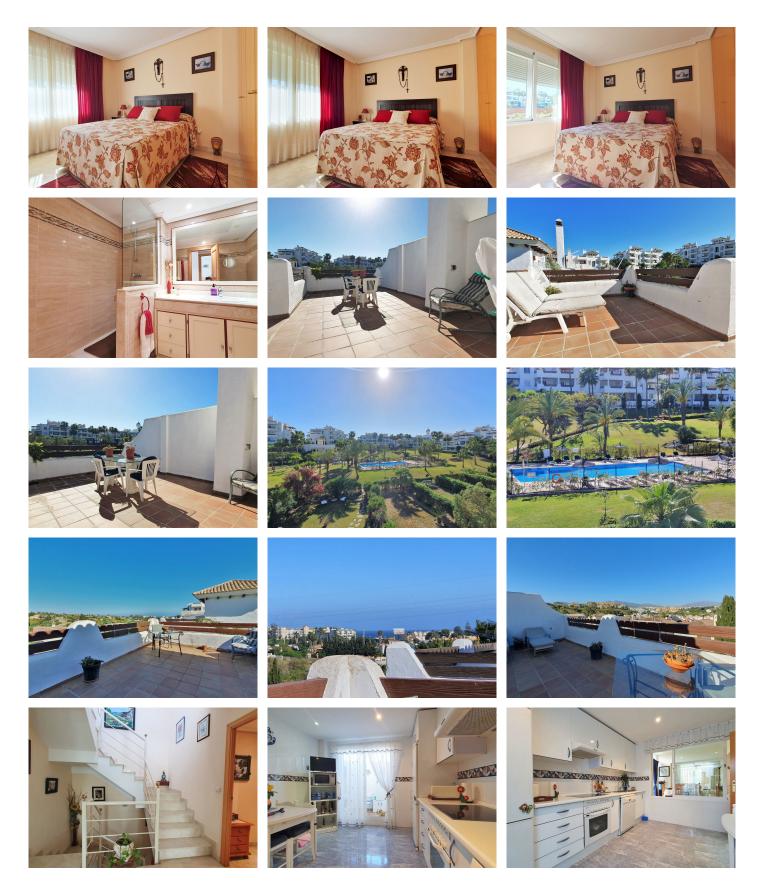

## R4301731

Selwo

REF# R4301731 580.000 €

| BEDS | BATHS | BUILT              | TERRACE |
|------|-------|--------------------|---------|
| 4    | 4     | 300 m <sup>2</sup> | 30 m²   |

Semi-detached house in Selwo area, Estepona, is a unique property that offers a wide variety of exceptional features to enjoy. It is located in a very sunny area and boasts stunning sea views from several terraces, making it an idyllic place to relax and enjoy the scenery. The property has a three-storey layout that is perfectly suited to the needs of a family. On the first floor, we find a fully equipped modern kitchen with dining area, a toilet and a cozy living room that opens onto two terraces and a private garden of 180m2. It is a perfect space to enjoy outdoor dining, sunbathing or just relaxing in the tranquility of a private space. On the second floor, there are three bedrooms, the master bedroom with a dressing room and en-suite bathroom, and a second full bathroom for the other bedrooms. In addition, there are two terraces, one facing east and the other west, which provide plenty of natural light and ventilation, and allow you to enjoy spectacular panoramic views. On the third floor, there are two solariums, which offer additional space to enjoy the views to the sea and surroundings of Estepona. In addition, the property has a private garage and storage room in the semi-basement, providing a secure space for storage and parking of vehicles. In summary, this semi-detached house in the area of Selwo, Estepona, is a unique opportunity to enjoy a property with all the amenities and features needed to live comfortably. With its wide variety of terraces, gardens and panoramic views, this property is ideal for those looking for a home where to enjoy tranquility +34 951 123 083 | +44 (0)330 179 8687 | info@idiligestates.com Local 28, Edificio D, Centro de Negocios Puerta