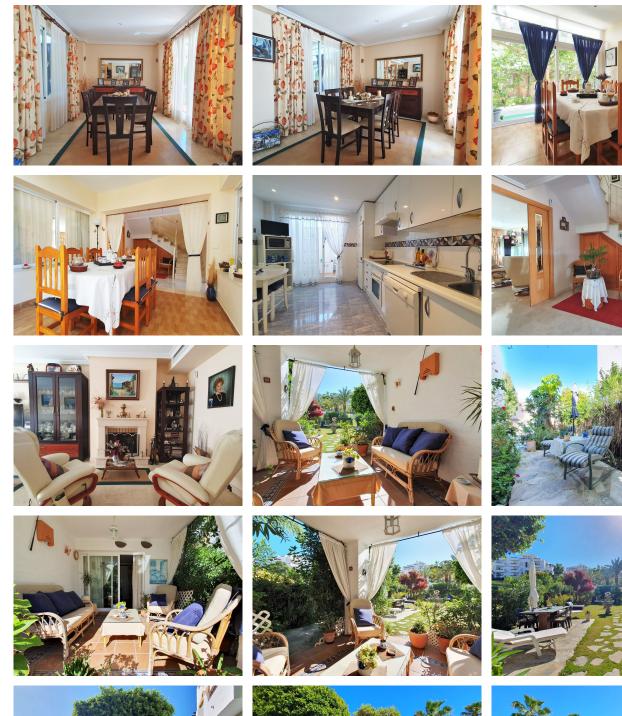

## R4301731

Selwo

REF# R4301731 580.000 €

| BEDS | BATHS | BUILT              | TERRACE |
|------|-------|--------------------|---------|
| 4    | 4     | 300 m <sup>2</sup> | 30 m²   |

Semi-detached house in Selwo area, Estepona, is a unique property that offers a wide variety of exceptional features to enjoy. It is located in a very sunny area and boasts stunning sea views from several terraces, making it an idyllic place to relax and enjoy the scenery. The property has a three-storey layout that is perfectly suited to the needs of a family. On the first floor, we find a fully equipped modern kitchen with dining area, a toilet and a cozy living room that opens onto two terraces and a private garden of 180m2. It is a perfect space to enjoy outdoor dining, sunbathing or just relaxing in the tranquility of a private space. On the second floor, there are three bedrooms, the master bedroom with a dressing room and en-suite bathroom, and a second full bathroom for the other bedrooms. In addition, there are two terraces, one facing east and the other west, which provide plenty of natural light and ventilation, and allow you to enjoy spectacular panoramic views. On the third floor, there are two solariums, which offer additional space to enjoy the views to the sea and surroundings of Estepona. In addition, the property has a private garage and storage room in the semi-basement, providing a secure space for storage and parking of vehicles. In summary, this semi-detached house in the area of Selwo, Estepona, is a unique opportunity to enjoy a property with all the amenities and features needed to live comfortably. With its wide variety of terraces, gardens and panoramic views, this property is ideal for those looking for a home where to enjoy tranquility +34 951 123 083 | +44 (0)330 179 8687 | info@idiligestates.com Local 28, Edificio D, Centro de Negocios Puerta