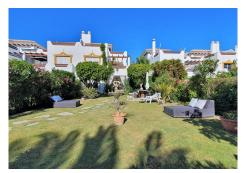

## R4301731

Selwo

REF# R4301731 580.000 €

| BEDS | BATHS | BUILT              | TERRACE |
|------|-------|--------------------|---------|
| 4    | 4     | 300 m <sup>2</sup> | 30 m²   |

Semi-detached house in Selwo area, Estepona, is a unique property that offers a wide variety of exceptional features to enjoy. It is located in a very sunny area and boasts stunning sea views from several terraces, making it an idyllic place to relax and enjoy the scenery. The property has a three-storey layout that is perfectly suited to the needs of a family. On the first floor, we find a fully equipped modern kitchen with dining area, a toilet and a cozy living room that opens onto two terraces and a private garden of 180m2. It is a perfect space to enjoy outdoor dining, sunbathing or just relaxing in the tranquility of a private space. On the second floor, there are three bedrooms, the master bedroom with a dressing room and en-suite bathroom, and a second full bathroom for the other bedrooms. In addition, there are two terraces, one facing east and the other west, which provide plenty of natural light and ventilation, and allow you to enjoy spectacular panoramic views. On the third floor, there are two solariums, which offer additional space to enjoy the views to the sea and surroundings of Estepona. In addition, the property has a private garage and storage room in the semi-basement, providing a secure space for storage and parking of vehicles. In summary, this semi-detached house in the area of Selwo, Estepona, is a unique opportunity to enjoy a property with all the amenities and features needed to live comfortably. With its wide variety of terraces, gardens and panoramic views, this property is ideal for those looking for a home where to enjoy tranquility +34 951 123 083 | +44 (0)330 179 8687 | info@idiligestates.com Local 28, Edificio D, Centro de Negocios Puerta