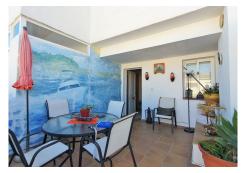

## R4301731

Selwo

REF# R4301731 580.000 €

| BEDS | BATHS | BUILT              | TERRACE |
|------|-------|--------------------|---------|
| 4    | 4     | 300 m <sup>2</sup> | 30 m²   |

Semi-detached house in Selwo area, Estepona, is a unique property that offers a wide variety of exceptional features to enjoy. It is located in a very sunny area and boasts stunning sea views from several terraces, making it an idyllic place to relax and enjoy the scenery. The property has a three-storey layout that is perfectly suited to the needs of a family. On the first floor, we find a fully equipped modern kitchen with dining area, a toilet and a cozy living room that opens onto two terraces and a private garden of 180m2. It is a perfect space to enjoy outdoor dining, sunbathing or just relaxing in the tranquility of a private space. On the second floor, there are three bedrooms, the master bedroom with a dressing room and en-suite bathroom, and a second full bathroom for the other bedrooms. In addition, there are two terraces, one facing east and the other west, which provide plenty of natural light and ventilation, and allow you to enjoy spectacular panoramic views. On the third floor, there are two solariums, which offer additional space to enjoy the views to the sea and surroundings of Estepona. In addition, the property has a private garage and storage room in the semi-basement, providing a secure space for storage and parking of vehicles. In summary, this semi-detached house in the area of Selwo, Estepona, is a unique opportunity to enjoy a property with all the amenities and features needed to live comfortably. With its wide variety of terraces, gardens and panoramic views, this property is ideal for those looking for a home where to enjoy tranquility +34 951 123 083 | +44 (0)330 179 8687 | info@idiligestates.com Local 28, Edificio D, Centro de Negocios Puerta