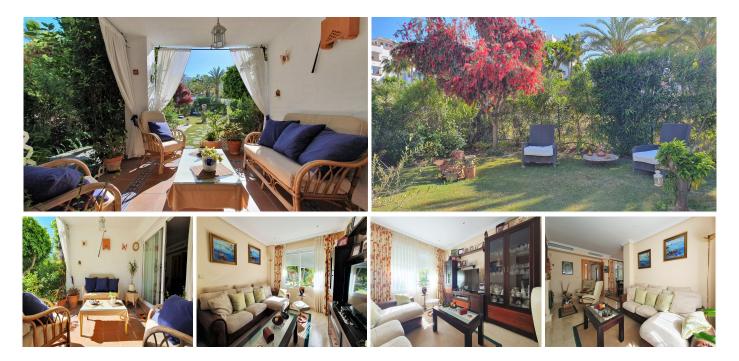

## R4301731

Selwo

REF# R4301731 580.000 €

| BEDS | BATHS | BUILT              | TERRACE |
|------|-------|--------------------|---------|
| 4    | 4     | 300 m <sup>2</sup> | 30 m²   |

Semi-detached house in Selwo area, Estepona, is a unique property that offers a wide variety of exceptional features to enjoy. It is located in a very sunny area and boasts stunning sea views from several terraces, making it an idyllic place to relax and enjoy the scenery. The property has a three-storey layout that is perfectly suited to the needs of a family. On the first floor, we find a fully equipped modern kitchen with dining area, a toilet and a cozy living room that opens onto two terraces and a private garden of 180m2. It is a perfect space to enjoy outdoor dining, sunbathing or just relaxing in the tranquility of a private space. On the second floor, there are three bedrooms, the master bedroom with a dressing room and en-suite bathroom, and a second full bathroom for the other bedrooms. In addition, there are two terraces, one facing east and the other west, which provide plenty of natural light and ventilation, and allow you to enjoy spectacular panoramic views. On the third floor, there are two solariums, which offer additional space to enjoy the views to the sea and surroundings of Estepona. In addition, the property has a private garage and storage room in the semi-basement, providing a secure space for storage and parking of vehicles. In summary, this semi-detached house in the area of Selwo, Estepona, is a unique opportunity to enjoy a property with all the amenities and features needed to live comfortably. With its wide variety of terraces, gardens and panoramic views, this property is ideal for those looking for a home where to enjoy tranquility +34 951 123 083 | +44 (0)330 179 8687 | info@idiligestates.com Local 28, Edificio D, Centro de Negocios Puerta