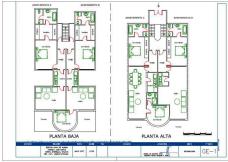

R4298176

Puerto Banús

REF# R4298176 4.600.000 €

| BEDS | BATHS | BUILT              | TERRACE |
|------|-------|--------------------|---------|
| 6    | 6     | 560 m <sup>2</sup> | 60 m²   |

PANORAMIC SEA AND BEACH VIEWS in a REAL BEACHFRONT location directly on the sands of the best part of Banus Beach. Big Town Houses with one private entrance occupies the front line to the beach only steps away from a private gate onto the promenade in Puerto Banus.NO STREETS or Buildings that can obstruct the views to the sea and the beach . ACCESS DIRECTLY TO THE BEAUITFUL BANUS SANDY BEACH, The unique property has been sub-divided into 4 separate apartments sharing a common private entry foyer to ideally suit a large extended family or group of friends buying together, or as a rental investment. Each of the apartments has its own title deed, allowing a buyer re-sell any of the properties. Options exit to re-combine the upper or lower 2 apartments, or the entire duplex. Located right on the beachfront in central Puerto Banus, there are two apartments on the ground floor with direct garden access, and two on the first floor with private terraces. All four apartments offer wonderful sea views right on the beachfront, and have their own small kitchens and lounges. There are 2 x 2 bed apartments (145m2 each) + 2 x 1 bed apartments (130 m2 each) each with their own entrances. . We can provide an Example of a merged 4units / duplexes together, which is all merged together as one big Semi detached Villa / Townhouse Beachfront (Photos of a similar one with the 4 units merged are available up on request) The luxury community of Gray D'Albión also has underground parking for the owners' total peace of mind.

+34 951 123 083 | +44 (0)330 179 8687 | info@idiliqestates.com Local 28, Edificio D, Centro de Negocios Puerta de Banús, N-340, Km 175, 29660 Nueva Andlaucia

Surrounding this majestic building is the glamorous Puerto Banús, known for its shops, restaurants, bars and above all its marina where the most luxurious cars and boats ever seen parade. The complex also offers a large communal swimming pool It has 3 parking spaces and a storage rooms available to negotiate The Gated Community has 24 hours security, video camera surveillance and video intercom. Community 1300€ to the month, IBI 7386.52€ to the year. Size:560 meters without the garages One block but 4 apartments with 4 Title deeds . All DUE DILIGENCE ARE UP TO DATE AND READY TO BE PROVIDED FOR ANY LEGAL CHECKS #, There is a current guaranteed rental which can be passed to the new owner, One of the highest rental income in Costa del sol and also best priced property built on the price of the beachfront Square meter which makes one of THE BEST INVESTMENT OPPORTUNITY THAT IS VURRENTLY ON THE MARKET OR A GREAT HOLIDAY HOME, keys are in the office.