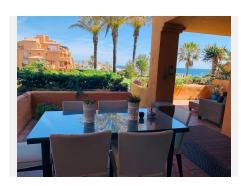

R4288117

La Duquesa

REF# R4288117 435.000 €

| BEDS | BATHS | BUILT  | TERRACE |
|------|-------|--------|---------|
| 2    | 2     | 121 m² | 42 m²   |

Apartment in beachfront. This house on the ground floor is located in Los Granados de la Duquesa (Manilva). Between the marina of La Duquesa and the wonderful town of El Castillo, with direct access to the beach, its location is excellent. The 163m2 house is distributed in two bedrooms with built-in wardrobes both in the rooms and in their corridors, two bathrooms, a fully equipped kitchen with a utility room, a spacious living-dining room with direct access to the terrace with views of the beach and the beautiful community gardens. The price includes, ample underground parking of 17m2. Los Granados is a community with surveillance/security and a 24-hour concierge, and has a pool open all year and an exclusive beach bar for owners. The condition of the house is very good. It is recommended to visit it to appreciate its full potential. Thanks to its location, it offers very good connections with airports such as Gibraltar, 45 minutes away, and Malaga, 60 minutes away. And places like Estepona 15 minutes, Sotogrande 15 minutes or Tarifa 45 minutes. And walking you can enjoy the wonderful natural environment that surrounds this urbanization on the beachfront and just under 10 minutes walk from the beautiful port of La Duquesa, both for lovers of sailing and for lovers of good food, a port where you will find a wide range of bars, restaurants and shops to enjoy. Short description: M2: 163m2. Rooms: 2. Bathrooms: 2. Kitchen fully equiped. Orientation: East. Communal swimming pool. Furniture: Furnished Parking lot; Underground Views: Sea,