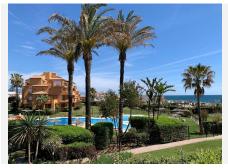

R4288117

La Duquesa

REF# R4288117 435.000 €

| BEDS | BATHS | BUILT  | TERRACE |
|------|-------|--------|---------|
| 2    | 2     | 121 m² | 42 m²   |

Apartment in beachfront. This house on the ground floor is located in Los Granados de la Duquesa (Manilva). Between the marina of La Duquesa and the wonderful town of El Castillo, with direct access to the beach, its location is excellent. The 163m2 house is distributed in two bedrooms with built-in wardrobes both in the rooms and in their corridors, two bathrooms, a fully equipped kitchen with a utility room, a spacious living-dining room with direct access to the terrace with views of the beach and the beautiful community gardens. The price includes, ample underground parking of 17m2. Los Granados is a community with surveillance/security and a 24-hour concierge, and has a pool open all year and an exclusive beach bar for owners. The condition of the house is very good. It is recommended to visit it to appreciate its full potential. Thanks to its location, it offers very good connections with airports such as Gibraltar, 45 minutes away, and Malaga, 60 minutes away. And places like Estepona 15 minutes, Sotogrande 15 minutes or Tarifa 45 minutes. And walking you can enjoy the wonderful natural environment that surrounds this urbanization on the beachfront and just under 10 minutes walk from the beautiful port of La Duquesa, both for lovers of sailing and for lovers of good food, a port where you will find a wide range of bars, restaurants and shops to enjoy. Short description: M2: 163m2. Rooms: 2. Bathrooms: 2. Kitchen fully equiped. Orientation: East. Communal swimming pool. Furniture: Furnished Parking lot; Underground Views: Sea,