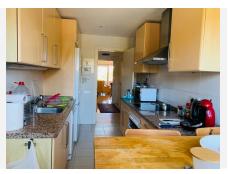

R4288117

La Duquesa

REF# R4288117 435.000 €

| BEDS | BATHS | BUILT  | TERRACE |
|------|-------|--------|---------|
| 2    | 2     | 121 m² | 42 m²   |

Apartment in beachfront. This house on the ground floor is located in Los Granados de la Duquesa (Manilva). Between the marina of La Duquesa and the wonderful town of El Castillo, with direct access to the beach, its location is excellent. The 163m2 house is distributed in two bedrooms with built-in wardrobes both in the rooms and in their corridors, two bathrooms, a fully equipped kitchen with a utility room, a spacious living-dining room with direct access to the terrace with views of the beach and the beautiful community gardens. The price includes, ample underground parking of 17m2. Los Granados is a community with surveillance/security and a 24-hour concierge, and has a pool open all year and an exclusive beach bar for owners. The condition of the house is very good. It is recommended to visit it to appreciate its full potential. Thanks to its location, it offers very good connections with airports such as Gibraltar, 45 minutes away, and Malaga, 60 minutes away. And places like Estepona 15 minutes, Sotogrande 15 minutes or Tarifa 45 minutes. And walking you can enjoy the wonderful natural environment that surrounds this urbanization on the beachfront and just under 10 minutes walk from the beautiful port of La Duquesa, both for lovers of sailing and for lovers of good food, a port where you will find a wide range of bars, restaurants and shops to enjoy. Short description: M2: 163m2. Rooms: 2. Bathrooms: 2. Kitchen fully equiped. Orientation: East. Communal swimming pool. Furniture: Furnished Parking lot; Underground Views: Sea,