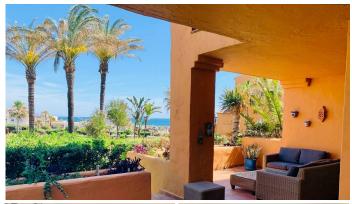

R4288117

La Duquesa

REF# R4288117 435.000 €

| BEDS | BATHS | BUILT  | TERRACE |
|------|-------|--------|---------|
| 2    | 2     | 121 m² | 42 m²   |

Apartment in beachfront. This house on the ground floor is located in Los Granados de la Duquesa (Manilva). Between the marina of La Duquesa and the wonderful town of El Castillo, with direct access to the beach, its location is excellent. The 163m2 house is distributed in two bedrooms with built-in wardrobes both in the rooms and in their corridors, two bathrooms, a fully equipped kitchen with a utility room, a spacious living-dining room with direct access to the terrace with views of the beach and the beautiful community gardens. The price includes, ample underground parking of 17m2. Los Granados is a community with surveillance/security and a 24-hour concierge, and has a pool open all year and an exclusive beach bar for owners. The condition of the house is very good. It is recommended to visit it to appreciate its full potential. Thanks to its location, it offers very good connections with airports such as Gibraltar, 45 minutes away, and Malaga, 60 minutes away. And places like Estepona 15 minutes, Sotogrande 15 minutes or Tarifa 45 minutes. And walking you can enjoy the wonderful natural environment that surrounds this urbanization on the beachfront and just under 10 minutes walk from the beautiful port of La Duquesa, both for lovers of sailing and for lovers of good food, a port where you will find a wide range of bars, restaurants and shops to enjoy. Short description: M2: 163m2. Rooms: 2. Bathrooms: 2. Kitchen fully equiped. Orientation: East. Communal swimming pool. Furniture: Furnished Parking lot; Underground Views: Sea,