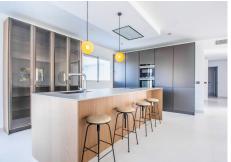

R4286737

La Mairena

REF# R4286737 2.195.000 €

| BEDS | BATHS | BUILT  | PLOT    | TERRACE |
|------|-------|--------|---------|---------|
| 4    | 4     | 573 m² | 2852 m² | 120 m²  |

This modern, recently fully renovated house is located in the beautiful La Mairena area and boasts breathtaking panoramic views of the surrounding landscape. The property is situated on a large, flat plot, which provides ample space for outdoor activities and entertaining guests. One of the highlights of this property is the open plan kitchen, which has been beautifully designed and includes high-end appliances and finishes. The kitchen seamlessly flows into the spacious living and dining areas, which are flooded with natural light and provide stunning views of the surrounding scenery. The house features four generously sized bedrooms, each with its own en suite bathroom, providing ample space and privacy for family members or guests. Additionally, there is a guest toilet located on the main level of the home. The property also includes a garage, providing convenient and secure parking for vehicles. The garage is connected to the house, making it easy to move between the two. Overall, this modern and elegantly designed home offers a unique opportunity to enjoy the tranquility of the La Mairena area while living in a stylish and comfortable environment with all the amenities you could desire.