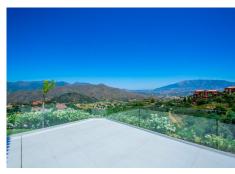

R4286737

La Mairena

REF# R4286737 2.195.000 €

| BEDS | BATHS | BUILT  | PLOT    | TERRACE |
|------|-------|--------|---------|---------|
| 4    | 4     | 573 m² | 2852 m² | 120 m²  |

This modern, recently fully renovated house is located in the beautiful La Mairena area and boasts breathtaking panoramic views of the surrounding landscape. The property is situated on a large, flat plot, which provides ample space for outdoor activities and entertaining guests. One of the highlights of this property is the open plan kitchen, which has been beautifully designed and includes high-end appliances and finishes. The kitchen seamlessly flows into the spacious living and dining areas, which are flooded with natural light and provide stunning views of the surrounding scenery. The house features four generously sized bedrooms, each with its own en suite bathroom, providing ample space and privacy for family members or guests. Additionally, there is a guest toilet located on the main level of the home. The property also includes a garage, providing convenient and secure parking for vehicles. The garage is connected to the house, making it easy to move between the two. Overall, this modern and elegantly designed home offers a unique opportunity to enjoy the tranquility of the La Mairena area while living in a stylish and comfortable environment with all the amenities you could desire.