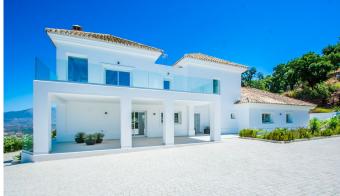

R4286737

La Mairena

REF# R4286737 2.195.000 €

| BEDS | BATHS | BUILT  | PLOT    | TERRACE |
|------|-------|--------|---------|---------|
| 4    | 4     | 573 m² | 2852 m² | 120 m²  |

This modern, recently fully renovated house is located in the beautiful La Mairena area and boasts breathtaking panoramic views of the surrounding landscape. The property is situated on a large, flat plot, which provides ample space for outdoor activities and entertaining guests. One of the highlights of this property is the open plan kitchen, which has been beautifully designed and includes high-end appliances and finishes. The kitchen seamlessly flows into the spacious living and dining areas, which are flooded with natural light and provide stunning views of the surrounding scenery. The house features four generously sized bedrooms, each with its own en suite bathroom, providing ample space and privacy for family members or guests. Additionally, there is a guest toilet located on the main level of the home. The property also includes a garage, providing convenient and secure parking for vehicles. The garage is connected to the house, making it easy to move between the two. Overall, this modern and elegantly designed home offers a unique opportunity to enjoy the tranquility of the La Mairena area while living in a stylish and comfortable environment with all the amenities you could desire.