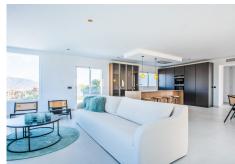

R4286737

La Mairena

REF# R4286737 2.195.000 €

| BEDS | BATHS | BUILT  | PLOT    | TERRACE |
|------|-------|--------|---------|---------|
| 4    | 4     | 573 m² | 2852 m² | 120 m²  |

This modern, recently fully renovated house is located in the beautiful La Mairena area and boasts breathtaking panoramic views of the surrounding landscape. The property is situated on a large, flat plot, which provides ample space for outdoor activities and entertaining guests. One of the highlights of this property is the open plan kitchen, which has been beautifully designed and includes high-end appliances and finishes. The kitchen seamlessly flows into the spacious living and dining areas, which are flooded with natural light and provide stunning views of the surrounding scenery. The house features four generously sized bedrooms, each with its own en suite bathroom, providing ample space and privacy for family members or guests. Additionally, there is a guest toilet located on the main level of the home. The property also includes a garage, providing convenient and secure parking for vehicles. The garage is connected to the house, making it easy to move between the two. Overall, this modern and elegantly designed home offers a unique opportunity to enjoy the tranquility of the La Mairena area while living in a stylish and comfortable environment with all the amenities you could desire.