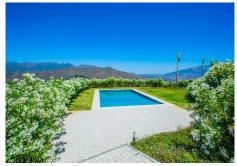

R4286737

La Mairena

REF# R4286737 2.195.000 €

| BEDS | BATHS | BUILT  | PLOT    | TERRACE |
|------|-------|--------|---------|---------|
| 4    | 4     | 573 m² | 2852 m² | 120 m²  |

This modern, recently fully renovated house is located in the beautiful La Mairena area and boasts breathtaking panoramic views of the surrounding landscape. The property is situated on a large, flat plot, which provides ample space for outdoor activities and entertaining guests. One of the highlights of this property is the open plan kitchen, which has been beautifully designed and includes high-end appliances and finishes. The kitchen seamlessly flows into the spacious living and dining areas, which are flooded with natural light and provide stunning views of the surrounding scenery. The house features four generously sized bedrooms, each with its own en suite bathroom, providing ample space and privacy for family members or guests. Additionally, there is a guest toilet located on the main level of the home. The property also includes a garage, providing convenient and secure parking for vehicles. The garage is connected to the house, making it easy to move between the two. Overall, this modern and elegantly designed home offers a unique opportunity to enjoy the tranquility of the La Mairena area while living in a stylish and comfortable environment with all the amenities you could desire.