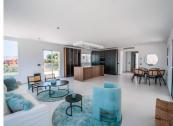

R4286737

La Mairena

REF# R4286737 2.195.000 €

| BEDS | BATHS | BUILT  | PLOT    | TERRACE |
|------|-------|--------|---------|---------|
| 4    | 4     | 573 m² | 2852 m² | 120 m²  |

This modern, recently fully renovated house is located in the beautiful La Mairena area and boasts breathtaking panoramic views of the surrounding landscape. The property is situated on a large, flat plot, which provides ample space for outdoor activities and entertaining guests. One of the highlights of this property is the open plan kitchen, which has been beautifully designed and includes high-end appliances and finishes. The kitchen seamlessly flows into the spacious living and dining areas, which are flooded with natural light and provide stunning views of the surrounding scenery. The house features four generously sized bedrooms, each with its own en suite bathroom, providing ample space and privacy for family members or guests. Additionally, there is a guest toilet located on the main level of the home. The property also includes a garage, providing convenient and secure parking for vehicles. The garage is connected to the house, making it easy to move between the two. Overall, this modern and elegantly designed home offers a unique opportunity to enjoy the tranquility of the La Mairena area while living in a stylish and comfortable environment with all the amenities you could desire.