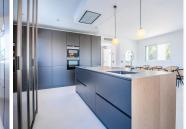

R4286737

La Mairena

REF# R4286737 2.195.000 €

| BEDS | BATHS | BUILT  | PLOT    | TERRACE |
|------|-------|--------|---------|---------|
| 4    | 4     | 573 m² | 2852 m² | 120 m²  |

This modern, recently fully renovated house is located in the beautiful La Mairena area and boasts breathtaking panoramic views of the surrounding landscape. The property is situated on a large, flat plot, which provides ample space for outdoor activities and entertaining guests. One of the highlights of this property is the open plan kitchen, which has been beautifully designed and includes high-end appliances and finishes. The kitchen seamlessly flows into the spacious living and dining areas, which are flooded with natural light and provide stunning views of the surrounding scenery. The house features four generously sized bedrooms, each with its own en suite bathroom, providing ample space and privacy for family members or guests. Additionally, there is a guest toilet located on the main level of the home. The property also includes a garage, providing convenient and secure parking for vehicles. The garage is connected to the house, making it easy to move between the two. Overall, this modern and elegantly designed home offers a unique opportunity to enjoy the tranquility of the La Mairena area while living in a stylish and comfortable environment with all the amenities you could desire.