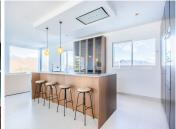

R4286737

La Mairena

REF# R4286737 2.195.000 €

| BEDS | BATHS | BUILT  | PLOT    | TERRACE |
|------|-------|--------|---------|---------|
| 4    | 4     | 573 m² | 2852 m² | 120 m²  |

This modern, recently fully renovated house is located in the beautiful La Mairena area and boasts breathtaking panoramic views of the surrounding landscape. The property is situated on a large, flat plot, which provides ample space for outdoor activities and entertaining guests. One of the highlights of this property is the open plan kitchen, which has been beautifully designed and includes high-end appliances and finishes. The kitchen seamlessly flows into the spacious living and dining areas, which are flooded with natural light and provide stunning views of the surrounding scenery. The house features four generously sized bedrooms, each with its own en suite bathroom, providing ample space and privacy for family members or guests. Additionally, there is a guest toilet located on the main level of the home. The property also includes a garage, providing convenient and secure parking for vehicles. The garage is connected to the house, making it easy to move between the two. Overall, this modern and elegantly designed home offers a unique opportunity to enjoy the tranquility of the La Mairena area while living in a stylish and comfortable environment with all the amenities you could desire.