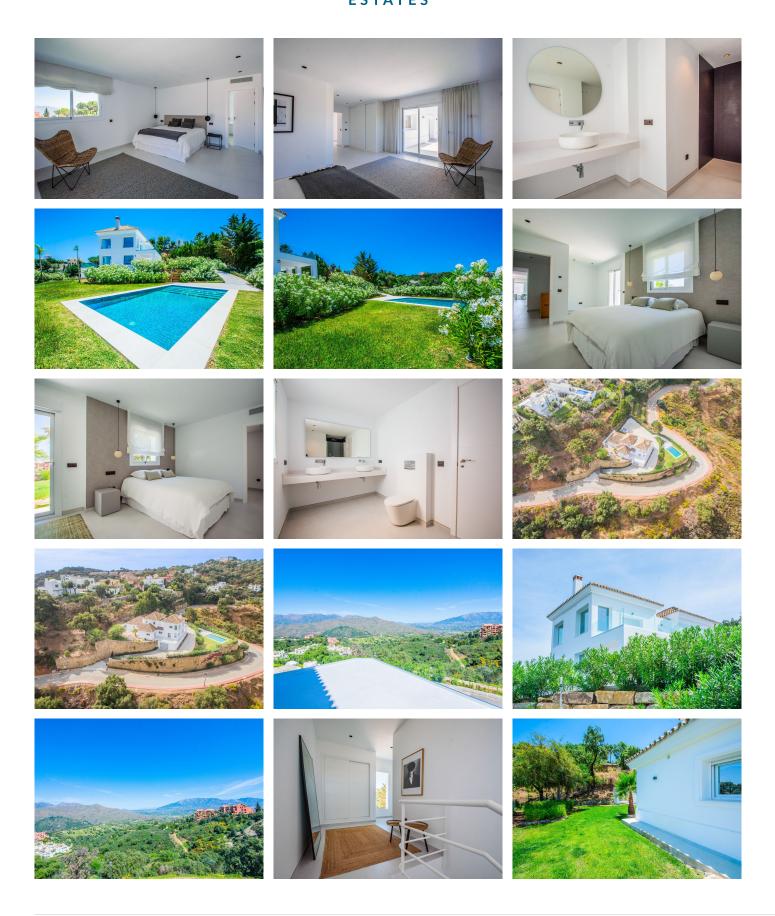

R4286737

La Mairena

REF# R4286737 2.195.000 €

| BEDS | BATHS | BUILT  | PLOT    | TERRACE |
|------|-------|--------|---------|---------|
| 4    | 4     | 573 m² | 2852 m² | 120 m²  |

This modern, recently fully renovated house is located in the beautiful La Mairena area and boasts breathtaking panoramic views of the surrounding landscape. The property is situated on a large, flat plot, which provides ample space for outdoor activities and entertaining guests. One of the highlights of this property is the open plan kitchen, which has been beautifully designed and includes high-end appliances and finishes. The kitchen seamlessly flows into the spacious living and dining areas, which are flooded with natural light and provide stunning views of the surrounding scenery. The house features four generously sized bedrooms, each with its own en suite bathroom, providing ample space and privacy for family members or guests. Additionally, there is a guest toilet located on the main level of the home. The property also includes a garage, providing convenient and secure parking for vehicles. The garage is connected to the house, making it easy to move between the two. Overall, this modern and elegantly designed home offers a unique opportunity to enjoy the tranquility of the La Mairena area while living in a stylish and comfortable environment with all the amenities you could desire.