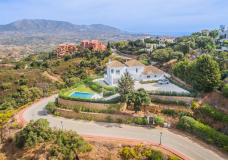

R4286737

La Mairena

REF# R4286737 2.195.000 €

| BEDS | BATHS | BUILT  | PLOT    | TERRACE |
|------|-------|--------|---------|---------|
| 4    | 4     | 573 m² | 2852 m² | 120 m²  |

This modern, recently fully renovated house is located in the beautiful La Mairena area and boasts breathtaking panoramic views of the surrounding landscape. The property is situated on a large, flat plot, which provides ample space for outdoor activities and entertaining guests. One of the highlights of this property is the open plan kitchen, which has been beautifully designed and includes high-end appliances and finishes. The kitchen seamlessly flows into the spacious living and dining areas, which are flooded with natural light and provide stunning views of the surrounding scenery. The house features four generously sized bedrooms, each with its own en suite bathroom, providing ample space and privacy for family members or guests. Additionally, there is a guest toilet located on the main level of the home. The property also includes a garage, providing convenient and secure parking for vehicles. The garage is connected to the house, making it easy to move between the two. Overall, this modern and elegantly designed home offers a unique opportunity to enjoy the tranquility of the La Mairena area while living in a stylish and comfortable environment with all the amenities you could desire.