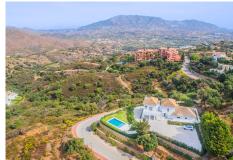

R4286737

La Mairena

REF# R4286737 2.195.000 €

| BEDS | BATHS | BUILT  | PLOT    | TERRACE |
|------|-------|--------|---------|---------|
| 4    | 4     | 573 m² | 2852 m² | 120 m²  |

This modern, recently fully renovated house is located in the beautiful La Mairena area and boasts breathtaking panoramic views of the surrounding landscape. The property is situated on a large, flat plot, which provides ample space for outdoor activities and entertaining guests. One of the highlights of this property is the open plan kitchen, which has been beautifully designed and includes high-end appliances and finishes. The kitchen seamlessly flows into the spacious living and dining areas, which are flooded with natural light and provide stunning views of the surrounding scenery. The house features four generously sized bedrooms, each with its own en suite bathroom, providing ample space and privacy for family members or guests. Additionally, there is a guest toilet located on the main level of the home. The property also includes a garage, providing convenient and secure parking for vehicles. The garage is connected to the house, making it easy to move between the two. Overall, this modern and elegantly designed home offers a unique opportunity to enjoy the tranquility of the La Mairena area while living in a stylish and comfortable environment with all the amenities you could desire.