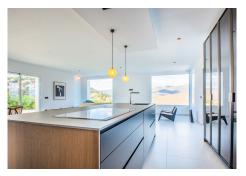

R4286737

La Mairena

REF# R4286737 2.195.000 €

| BEDS | BATHS | BUILT  | PLOT    | TERRACE |
|------|-------|--------|---------|---------|
| 4    | 4     | 573 m² | 2852 m² | 120 m²  |

This modern, recently fully renovated house is located in the beautiful La Mairena area and boasts breathtaking panoramic views of the surrounding landscape. The property is situated on a large, flat plot, which provides ample space for outdoor activities and entertaining guests. One of the highlights of this property is the open plan kitchen, which has been beautifully designed and includes high-end appliances and finishes. The kitchen seamlessly flows into the spacious living and dining areas, which are flooded with natural light and provide stunning views of the surrounding scenery. The house features four generously sized bedrooms, each with its own en suite bathroom, providing ample space and privacy for family members or guests. Additionally, there is a guest toilet located on the main level of the home. The property also includes a garage, providing convenient and secure parking for vehicles. The garage is connected to the house, making it easy to move between the two. Overall, this modern and elegantly designed home offers a unique opportunity to enjoy the tranquility of the La Mairena area while living in a stylish and comfortable environment with all the amenities you could desire.