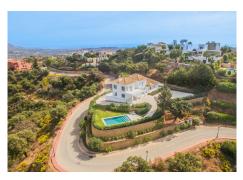

R4286737

La Mairena

REF# R4286737 2.195.000 €

| BEDS | BATHS | BUILT  | PLOT    | TERRACE |
|------|-------|--------|---------|---------|
| 4    | 4     | 573 m² | 2852 m² | 120 m²  |

This modern, recently fully renovated house is located in the beautiful La Mairena area and boasts breathtaking panoramic views of the surrounding landscape. The property is situated on a large, flat plot, which provides ample space for outdoor activities and entertaining guests. One of the highlights of this property is the open plan kitchen, which has been beautifully designed and includes high-end appliances and finishes. The kitchen seamlessly flows into the spacious living and dining areas, which are flooded with natural light and provide stunning views of the surrounding scenery. The house features four generously sized bedrooms, each with its own en suite bathroom, providing ample space and privacy for family members or guests. Additionally, there is a guest toilet located on the main level of the home. The property also includes a garage, providing convenient and secure parking for vehicles. The garage is connected to the house, making it easy to move between the two. Overall, this modern and elegantly designed home offers a unique opportunity to enjoy the tranquility of the La Mairena area while living in a stylish and comfortable environment with all the amenities you could desire.