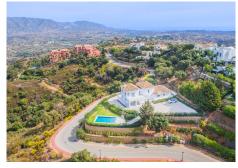

R4286737

La Mairena

REF# R4286737 2.195.000 €

| BEDS | BATHS | BUILT  | PLOT    | TERRACE |
|------|-------|--------|---------|---------|
| 4    | 4     | 573 m² | 2852 m² | 120 m²  |

This modern, recently fully renovated house is located in the beautiful La Mairena area and boasts breathtaking panoramic views of the surrounding landscape. The property is situated on a large, flat plot, which provides ample space for outdoor activities and entertaining guests. One of the highlights of this property is the open plan kitchen, which has been beautifully designed and includes high-end appliances and finishes. The kitchen seamlessly flows into the spacious living and dining areas, which are flooded with natural light and provide stunning views of the surrounding scenery. The house features four generously sized bedrooms, each with its own en suite bathroom, providing ample space and privacy for family members or guests. Additionally, there is a guest toilet located on the main level of the home. The property also includes a garage, providing convenient and secure parking for vehicles. The garage is connected to the house, making it easy to move between the two. Overall, this modern and elegantly designed home offers a unique opportunity to enjoy the tranquility of the La Mairena area while living in a stylish and comfortable environment with all the amenities you could desire.