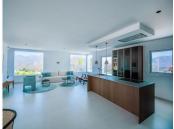

R4286737

La Mairena

REF# R4286737 2.195.000 €

| BEDS | BATHS | BUILT  | PLOT    | TERRACE |
|------|-------|--------|---------|---------|
| 4    | 4     | 573 m² | 2852 m² | 120 m²  |

This modern, recently fully renovated house is located in the beautiful La Mairena area and boasts breathtaking panoramic views of the surrounding landscape. The property is situated on a large, flat plot, which provides ample space for outdoor activities and entertaining guests. One of the highlights of this property is the open plan kitchen, which has been beautifully designed and includes high-end appliances and finishes. The kitchen seamlessly flows into the spacious living and dining areas, which are flooded with natural light and provide stunning views of the surrounding scenery. The house features four generously sized bedrooms, each with its own en suite bathroom, providing ample space and privacy for family members or guests. Additionally, there is a guest toilet located on the main level of the home. The property also includes a garage, providing convenient and secure parking for vehicles. The garage is connected to the house, making it easy to move between the two. Overall, this modern and elegantly designed home offers a unique opportunity to enjoy the tranquility of the La Mairena area while living in a stylish and comfortable environment with all the amenities you could desire.