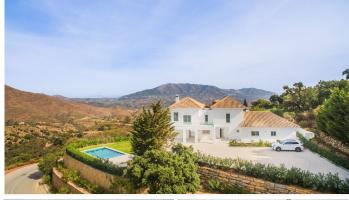

R4286737

La Mairena

REF# R4286737 2.195.000 €

| BEDS | BATHS | BUILT  | PLOT    | TERRACE |
|------|-------|--------|---------|---------|
| 4    | 4     | 573 m² | 2852 m² | 120 m²  |

This modern, recently fully renovated house is located in the beautiful La Mairena area and boasts breathtaking panoramic views of the surrounding landscape. The property is situated on a large, flat plot, which provides ample space for outdoor activities and entertaining guests. One of the highlights of this property is the open plan kitchen, which has been beautifully designed and includes high-end appliances and finishes. The kitchen seamlessly flows into the spacious living and dining areas, which are flooded with natural light and provide stunning views of the surrounding scenery. The house features four generously sized bedrooms, each with its own en suite bathroom, providing ample space and privacy for family members or guests. Additionally, there is a guest toilet located on the main level of the home. The property also includes a garage, providing convenient and secure parking for vehicles. The garage is connected to the house, making it easy to move between the two. Overall, this modern and elegantly designed home offers a unique opportunity to enjoy the tranquility of the La Mairena area while living in a stylish and comfortable environment with all the amenities you could desire.