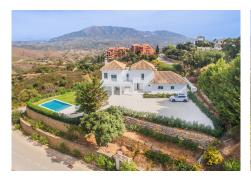

R4286737

La Mairena

REF# R4286737 2.195.000 €

| BEDS | BATHS | BUILT  | PLOT    | TERRACE |
|------|-------|--------|---------|---------|
| 4    | 4     | 573 m² | 2852 m² | 120 m²  |

This modern, recently fully renovated house is located in the beautiful La Mairena area and boasts breathtaking panoramic views of the surrounding landscape. The property is situated on a large, flat plot, which provides ample space for outdoor activities and entertaining guests. One of the highlights of this property is the open plan kitchen, which has been beautifully designed and includes high-end appliances and finishes. The kitchen seamlessly flows into the spacious living and dining areas, which are flooded with natural light and provide stunning views of the surrounding scenery. The house features four generously sized bedrooms, each with its own en suite bathroom, providing ample space and privacy for family members or guests. Additionally, there is a guest toilet located on the main level of the home. The property also includes a garage, providing convenient and secure parking for vehicles. The garage is connected to the house, making it easy to move between the two. Overall, this modern and elegantly designed home offers a unique opportunity to enjoy the tranquility of the La Mairena area while living in a stylish and comfortable environment with all the amenities you could desire.