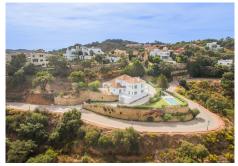

R4286737

La Mairena

REF# R4286737 2.195.000 €

| BEDS | BATHS | BUILT  | PLOT    | TERRACE |
|------|-------|--------|---------|---------|
| 4    | 4     | 573 m² | 2852 m² | 120 m²  |

This modern, recently fully renovated house is located in the beautiful La Mairena area and boasts breathtaking panoramic views of the surrounding landscape. The property is situated on a large, flat plot, which provides ample space for outdoor activities and entertaining guests. One of the highlights of this property is the open plan kitchen, which has been beautifully designed and includes high-end appliances and finishes. The kitchen seamlessly flows into the spacious living and dining areas, which are flooded with natural light and provide stunning views of the surrounding scenery. The house features four generously sized bedrooms, each with its own en suite bathroom, providing ample space and privacy for family members or guests. Additionally, there is a guest toilet located on the main level of the home. The property also includes a garage, providing convenient and secure parking for vehicles. The garage is connected to the house, making it easy to move between the two. Overall, this modern and elegantly designed home offers a unique opportunity to enjoy the tranquility of the La Mairena area while living in a stylish and comfortable environment with all the amenities you could desire.