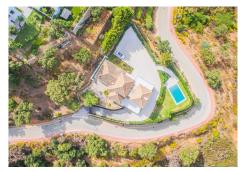

R4286737

La Mairena

REF# R4286737 2.195.000 €

| BEDS | BATHS | BUILT  | PLOT    | TERRACE |
|------|-------|--------|---------|---------|
| 4    | 4     | 573 m² | 2852 m² | 120 m²  |

This modern, recently fully renovated house is located in the beautiful La Mairena area and boasts breathtaking panoramic views of the surrounding landscape. The property is situated on a large, flat plot, which provides ample space for outdoor activities and entertaining guests. One of the highlights of this property is the open plan kitchen, which has been beautifully designed and includes high-end appliances and finishes. The kitchen seamlessly flows into the spacious living and dining areas, which are flooded with natural light and provide stunning views of the surrounding scenery. The house features four generously sized bedrooms, each with its own en suite bathroom, providing ample space and privacy for family members or guests. Additionally, there is a guest toilet located on the main level of the home. The property also includes a garage, providing convenient and secure parking for vehicles. The garage is connected to the house, making it easy to move between the two. Overall, this modern and elegantly designed home offers a unique opportunity to enjoy the tranquility of the La Mairena area while living in a stylish and comfortable environment with all the amenities you could desire.