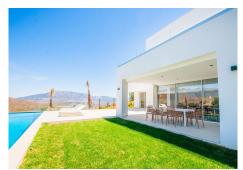

R4285579

REF# R4285579 1.600.000 €

| BEDS | BATHS | BUILT  | PLOT    | TERRACE |
|------|-------|--------|---------|---------|
| 3    | 3     | 421 m² | 1481 m² | 100 m²  |

La Mairena is a beautiful area located in the hills of Marbella, on the Costa del Sol in Spain. The area is known for its natural beauty and stunning views of the Mediterranean Sea, and it is the perfect location for a modern house surrounded by green zones. As you approach the house, you are greeted by a beautiful driveway that leads up to a modern and sleek architectural masterpiece. The house is designed to seamlessly blend in with its natural surroundings, with large windows and sliding glass doors that allow for plenty of natural light and breathtaking views. The house is situated on a plot of land that is surrounded by lush greenery and a variety of trees and plants. There are several outdoor living spaces, including a large terrace with comfortable seating and dining areas, as well as a swimming pool and a roof terrace. Inside, the house is spacious and open, with high ceilings and clean lines. The living room is the heart of the home, with large windows that offer panoramic views of the surrounding mountains and sea. The kitchen is modern and fully equipped, with high-end appliances. There are three bedrooms in the house, each with its own ensuite bathroom and plenty of closet space. The master suite is particularly impressive, with a large walk-in closet, a luxurious bathroom, and its own private terrace with stunning views. Throughout the house, there are plenty of modern amenities, including air conditioning, underfloor heating, pre-installed smart home technology. In summary, this modern house in La Mairena is the perfect blend of luxury and nature, offering

breathtaking views, plenty of outdoor living spaces, and all the modern amenities you could ask for.