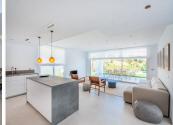

R4285579

REF# R4285579 1.600.000 €

| BEDS | BATHS | BUILT  | PLOT    | TERRACE |
|------|-------|--------|---------|---------|
| 3    | 3     | 421 m² | 1481 m² | 100 m²  |

La Mairena is a beautiful area located in the hills of Marbella, on the Costa del Sol in Spain. The area is known for its natural beauty and stunning views of the Mediterranean Sea, and it is the perfect location for a modern house surrounded by green zones. As you approach the house, you are greeted by a beautiful driveway that leads up to a modern and sleek architectural masterpiece. The house is designed to seamlessly blend in with its natural surroundings, with large windows and sliding glass doors that allow for plenty of natural light and breathtaking views. The house is situated on a plot of land that is surrounded by lush greenery and a variety of trees and plants. There are several outdoor living spaces, including a large terrace with comfortable seating and dining areas, as well as a swimming pool and a roof terrace. Inside, the house is spacious and open, with high ceilings and clean lines. The living room is the heart of the home, with large windows that offer panoramic views of the surrounding mountains and sea. The kitchen is modern and fully equipped, with high-end appliances. There are three bedrooms in the house, each with its own ensuite bathroom and plenty of closet space. The master suite is particularly impressive, with a large walk-in closet, a luxurious bathroom, and its own private terrace with stunning views. Throughout the house, there are plenty of modern amenities, including air conditioning, underfloor heating, pre-installed smart home technology. In summary, this modern house in La Mairena is the perfect blend of luxury and nature, offering