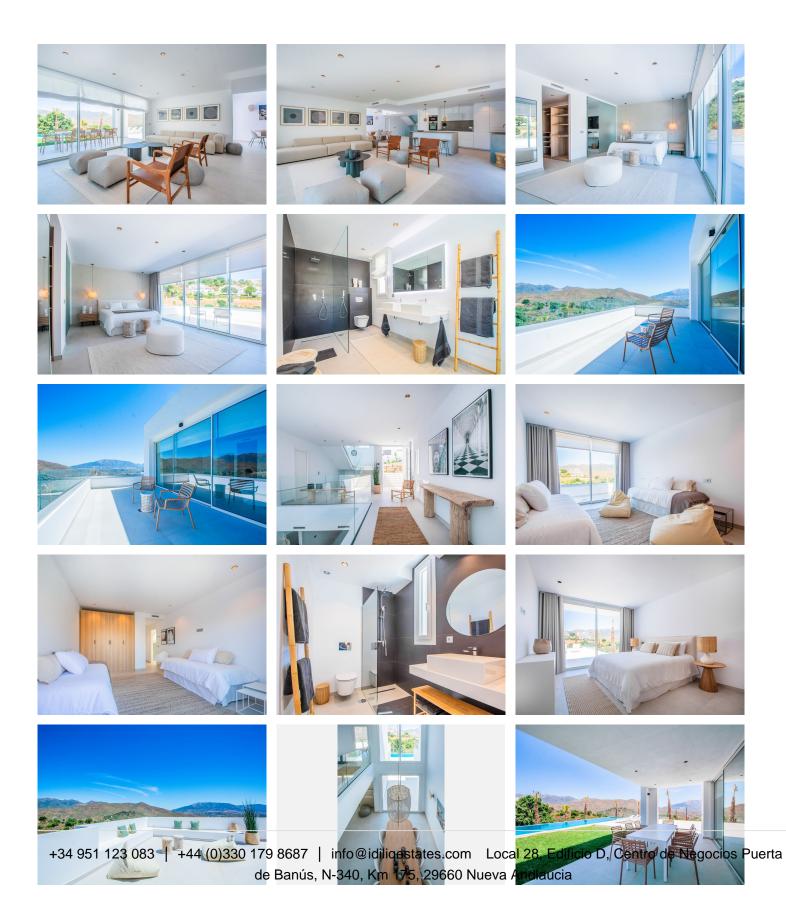

R4285579

REF# R4285579 1.600.000 €

| BEDS | BATHS | BUILT  | PLOT    | TERRACE |
|------|-------|--------|---------|---------|
| 3    | 3     | 421 m² | 1481 m² | 100 m²  |

La Mairena is a beautiful area located in the hills of Marbella, on the Costa del Sol in Spain. The area is known for its natural beauty and stunning views of the Mediterranean Sea, and it is the perfect location for a modern house surrounded by green zones. As you approach the house, you are greeted by a beautiful driveway that leads up to a modern and sleek architectural masterpiece. The house is designed to seamlessly blend in with its natural surroundings, with large windows and sliding glass doors that allow for plenty of natural light and breathtaking views. The house is situated on a plot of land that is surrounded by lush greenery and a variety of trees and plants. There are several outdoor living spaces, including a large terrace with comfortable seating and dining areas, as well as a swimming pool and a roof terrace. Inside, the house is spacious and open, with high ceilings and clean lines. The living room is the heart of the home, with large windows that offer panoramic views of the surrounding mountains and sea. The kitchen is modern and fully equipped, with high-end appliances. There are three bedrooms in the house, each with its own ensuite bathroom and plenty of closet space. The master suite is particularly impressive, with a large walk-in closet, a luxurious bathroom, and its own private terrace with stunning views. Throughout the house, there are plenty of modern amenities, including air conditioning, underfloor heating, pre-installed smart home technology. In summary, this modern house in La Mairena is the perfect blend of luxury and nature, offering

breathtaking views, plenty of outdoor living spaces, and all the modern amenities you could ask for.