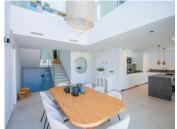

R4285579

REF# R4285579 1.600.000 €

| BEDS | BATHS | BUILT  | PLOT    | TERRACE |
|------|-------|--------|---------|---------|
| 3    | 3     | 421 m² | 1481 m² | 100 m²  |

La Mairena is a beautiful area located in the hills of Marbella, on the Costa del Sol in Spain. The area is known for its natural beauty and stunning views of the Mediterranean Sea, and it is the perfect location for a modern house surrounded by green zones. As you approach the house, you are greeted by a beautiful driveway that leads up to a modern and sleek architectural masterpiece. The house is designed to seamlessly blend in with its natural surroundings, with large windows and sliding glass doors that allow for plenty of natural light and breathtaking views. The house is situated on a plot of land that is surrounded by lush greenery and a variety of trees and plants. There are several outdoor living spaces, including a large terrace with comfortable seating and dining areas, as well as a swimming pool and a roof terrace. Inside, the house is spacious and open, with high ceilings and clean lines. The living room is the heart of the home, with large windows that offer panoramic views of the surrounding mountains and sea. The kitchen is modern and fully equipped, with high-end appliances. There are three bedrooms in the house, each with its own ensuite bathroom and plenty of closet space. The master suite is particularly impressive, with a large walk-in closet, a luxurious bathroom, and its own private terrace with stunning views. Throughout the house, there are plenty of modern amenities, including air conditioning, underfloor heating, pre-installed smart home technology. In summary, this modern house in La Mairena is the perfect blend of luxury and nature, offering