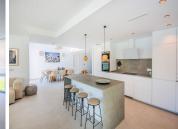

R4285579

REF# R4285579 1.600.000 €

| BEDS | BATHS | BUILT  | PLOT    | TERRACE |
|------|-------|--------|---------|---------|
| 3    | 3     | 421 m² | 1481 m² | 100 m²  |

La Mairena is a beautiful area located in the hills of Marbella, on the Costa del Sol in Spain. The area is known for its natural beauty and stunning views of the Mediterranean Sea, and it is the perfect location for a modern house surrounded by green zones. As you approach the house, you are greeted by a beautiful driveway that leads up to a modern and sleek architectural masterpiece. The house is designed to seamlessly blend in with its natural surroundings, with large windows and sliding glass doors that allow for plenty of natural light and breathtaking views. The house is situated on a plot of land that is surrounded by lush greenery and a variety of trees and plants. There are several outdoor living spaces, including a large terrace with comfortable seating and dining areas, as well as a swimming pool and a roof terrace. Inside, the house is spacious and open, with high ceilings and clean lines. The living room is the heart of the home, with large windows that offer panoramic views of the surrounding mountains and sea. The kitchen is modern and fully equipped, with high-end appliances. There are three bedrooms in the house, each with its own ensuite bathroom and plenty of closet space. The master suite is particularly impressive, with a large walk-in closet, a luxurious bathroom, and its own private terrace with stunning views. Throughout the house, there are plenty of modern amenities, including air conditioning, underfloor heating, pre-installed smart home technology. In summary, this modern house in La Mairena is the perfect blend of luxury and nature, offering