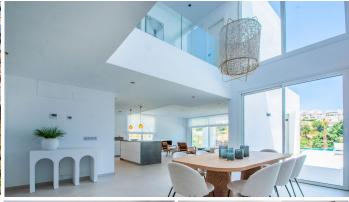

R4285579

REF# R4285579 1.600.000 €

| BEDS | BATHS | BUILT  | PLOT    | TERRACE |
|------|-------|--------|---------|---------|
| 3    | 3     | 421 m² | 1481 m² | 100 m²  |

La Mairena is a beautiful area located in the hills of Marbella, on the Costa del Sol in Spain. The area is known for its natural beauty and stunning views of the Mediterranean Sea, and it is the perfect location for a modern house surrounded by green zones. As you approach the house, you are greeted by a beautiful driveway that leads up to a modern and sleek architectural masterpiece. The house is designed to seamlessly blend in with its natural surroundings, with large windows and sliding glass doors that allow for plenty of natural light and breathtaking views. The house is situated on a plot of land that is surrounded by lush greenery and a variety of trees and plants. There are several outdoor living spaces, including a large terrace with comfortable seating and dining areas, as well as a swimming pool and a roof terrace. Inside, the house is spacious and open, with high ceilings and clean lines. The living room is the heart of the home, with large windows that offer panoramic views of the surrounding mountains and sea. The kitchen is modern and fully equipped, with high-end appliances. There are three bedrooms in the house, each with its own ensuite bathroom and plenty of closet space. The master suite is particularly impressive, with a large walk-in closet, a luxurious bathroom, and its own private terrace with stunning views. Throughout the house, there are plenty of modern amenities, including air conditioning, underfloor heating, pre-installed smart home technology. In summary, this modern house in La Mairena is the perfect blend of luxury and nature, offering