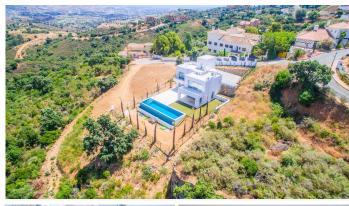

R4285579

REF# R4285579 1.600.000 €

| BEDS | BATHS | BUILT  | PLOT    | TERRACE |
|------|-------|--------|---------|---------|
| 3    | 3     | 421 m² | 1481 m² | 100 m²  |

La Mairena is a beautiful area located in the hills of Marbella, on the Costa del Sol in Spain. The area is known for its natural beauty and stunning views of the Mediterranean Sea, and it is the perfect location for a modern house surrounded by green zones. As you approach the house, you are greeted by a beautiful driveway that leads up to a modern and sleek architectural masterpiece. The house is designed to seamlessly blend in with its natural surroundings, with large windows and sliding glass doors that allow for plenty of natural light and breathtaking views. The house is situated on a plot of land that is surrounded by lush greenery and a variety of trees and plants. There are several outdoor living spaces, including a large terrace with comfortable seating and dining areas, as well as a swimming pool and a roof terrace. Inside, the house is spacious and open, with high ceilings and clean lines. The living room is the heart of the home, with large windows that offer panoramic views of the surrounding mountains and sea. The kitchen is modern and fully equipped, with high-end appliances. There are three bedrooms in the house, each with its own ensuite bathroom and plenty of closet space. The master suite is particularly impressive, with a large walk-in closet, a luxurious bathroom, and its own private terrace with stunning views. Throughout the house, there are plenty of modern amenities, including air conditioning, underfloor heating, pre-installed smart home technology. In summary, this modern house in La Mairena is the perfect blend of luxury and nature, offering