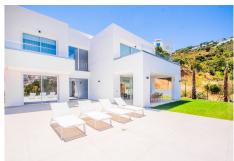

R4285579

REF# R4285579 1.600.000 €

| BEDS | BATHS | BUILT  | PLOT    | TERRACE |
|------|-------|--------|---------|---------|
| 3    | 3     | 421 m² | 1481 m² | 100 m²  |

La Mairena is a beautiful area located in the hills of Marbella, on the Costa del Sol in Spain. The area is known for its natural beauty and stunning views of the Mediterranean Sea, and it is the perfect location for a modern house surrounded by green zones. As you approach the house, you are greeted by a beautiful driveway that leads up to a modern and sleek architectural masterpiece. The house is designed to seamlessly blend in with its natural surroundings, with large windows and sliding glass doors that allow for plenty of natural light and breathtaking views. The house is situated on a plot of land that is surrounded by lush greenery and a variety of trees and plants. There are several outdoor living spaces, including a large terrace with comfortable seating and dining areas, as well as a swimming pool and a roof terrace. Inside, the house is spacious and open, with high ceilings and clean lines. The living room is the heart of the home, with large windows that offer panoramic views of the surrounding mountains and sea. The kitchen is modern and fully equipped, with high-end appliances. There are three bedrooms in the house, each with its own ensuite bathroom and plenty of closet space. The master suite is particularly impressive, with a large walk-in closet, a luxurious bathroom, and its own private terrace with stunning views. Throughout the house, there are plenty of modern amenities, including air conditioning, underfloor heating, pre-installed smart home technology. In summary, this modern house in La Mairena is the perfect blend of luxury and nature, offering

breathtaking views, plenty of outdoor living spaces, and all the modern amenities you could ask for.