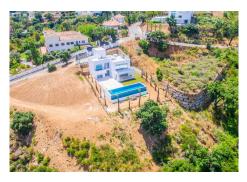

R4285579

REF# R4285579 1.600.000 €

| BEDS | BATHS | BUILT  | PLOT    | TERRACE |
|------|-------|--------|---------|---------|
| 3    | 3     | 421 m² | 1481 m² | 100 m²  |

La Mairena is a beautiful area located in the hills of Marbella, on the Costa del Sol in Spain. The area is known for its natural beauty and stunning views of the Mediterranean Sea, and it is the perfect location for a modern house surrounded by green zones. As you approach the house, you are greeted by a beautiful driveway that leads up to a modern and sleek architectural masterpiece. The house is designed to seamlessly blend in with its natural surroundings, with large windows and sliding glass doors that allow for plenty of natural light and breathtaking views. The house is situated on a plot of land that is surrounded by lush greenery and a variety of trees and plants. There are several outdoor living spaces, including a large terrace with comfortable seating and dining areas, as well as a swimming pool and a roof terrace. Inside, the house is spacious and open, with high ceilings and clean lines. The living room is the heart of the home, with large windows that offer panoramic views of the surrounding mountains and sea. The kitchen is modern and fully equipped, with high-end appliances. There are three bedrooms in the house, each with its own ensuite bathroom and plenty of closet space. The master suite is particularly impressive, with a large walk-in closet, a luxurious bathroom, and its own private terrace with stunning views. Throughout the house, there are plenty of modern amenities, including air conditioning, underfloor heating, pre-installed smart home technology. In summary, this modern house in La Mairena is the perfect blend of luxury and nature, offering

breathtaking views, plenty of outdoor living spaces, and all the modern amenities you could ask for.