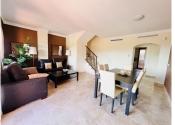

R4281820

Estepona

REF# R4281820 299.000 €

| BEDS | BATHS | BUILT  | TERRACE |
|------|-------|--------|---------|
| 3    | 3     | 108 m² | 39 m²   |

Introducing this stunning 3-bedroom corner Penthouse, boasting panoramic views of the sea and mountains! Located in the serene Costa Galera urbanization, this property offers tranquility while being close to the beach, just a quick 10-minute drive to both Estepona Port and Duquesa Port. You'll find the convenient Commercial Centre Galera Park within walking distance. This penthouse spans three levels, offering a spacious layout and breathtaking vistas. The first level welcomes you with a generous living room and dining area, leading to a large terrace where you can savor the sea views. A fully equipped kitchen with a separate laundry area, a cozy double bedroom, and a bathroom complete this level. Ascend to the second level to discover the en-suite Master Bedroom, featuring a terrace that showcases stunning sea and mountain panoramas. Additionally, there's a Guest Bedroom with its own smaller terrace and a bathroom on this floor. The crown jewel of this penthouse? The expansive roof terrace on the third level, providing unparalleled panoramic views of the surrounding landscapes. Don't miss out on this incredible opportunity! Contact us today to view this magnificent property—we have the keys waiting for you in our office!