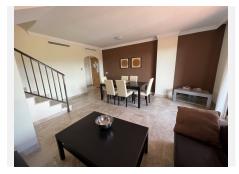

R4281820

Estepona

REF# R4281820 299.000 €

| BEDS | BATHS | BUILT  | TERRACE |
|------|-------|--------|---------|
| 3    | 3     | 108 m² | 39 m²   |

Introducing this stunning 3-bedroom corner Penthouse, boasting panoramic views of the sea and mountains! Located in the serene Costa Galera urbanization, this property offers tranquility while being close to the beach, just a quick 10-minute drive to both Estepona Port and Duquesa Port. You'll find the convenient Commercial Centre Galera Park within walking distance. This penthouse spans three levels, offering a spacious layout and breathtaking vistas. The first level welcomes you with a generous living room and dining area, leading to a large terrace where you can savor the sea views. A fully equipped kitchen with a separate laundry area, a cozy double bedroom, and a bathroom complete this level. Ascend to the second level to discover the en-suite Master Bedroom, featuring a terrace that showcases stunning sea and mountain panoramas. Additionally, there's a Guest Bedroom with its own smaller terrace and a bathroom on this floor. The crown jewel of this penthouse? The expansive roof terrace on the third level, providing unparalleled panoramic views of the surrounding landscapes. Don't miss out on this incredible opportunity! Contact us today to view this magnificent property—we have the keys waiting for you in our office!