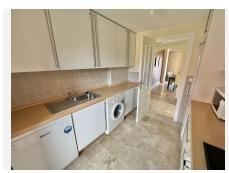

R4281820

Estepona

REF# R4281820 299.000 €

| BEDS | BATHS | BUILT  | TERRACE |
|------|-------|--------|---------|
| 3    | 3     | 108 m² | 39 m²   |

Introducing this stunning 3-bedroom corner Penthouse, boasting panoramic views of the sea and mountains! Located in the serene Costa Galera urbanization, this property offers tranquility while being close to the beach, just a quick 10-minute drive to both Estepona Port and Duquesa Port. You'll find the convenient Commercial Centre Galera Park within walking distance. This penthouse spans three levels, offering a spacious layout and breathtaking vistas. The first level welcomes you with a generous living room and dining area, leading to a large terrace where you can savor the sea views. A fully equipped kitchen with a separate laundry area, a cozy double bedroom, and a bathroom complete this level. Ascend to the second level to discover the en-suite Master Bedroom, featuring a terrace that showcases stunning sea and mountain panoramas. Additionally, there's a Guest Bedroom with its own smaller terrace and a bathroom on this floor. The crown jewel of this penthouse? The expansive roof terrace on the third level, providing unparalleled panoramic views of the surrounding landscapes. Don't miss out on this incredible opportunity! Contact us today to view this magnificent property—we have the keys waiting for you in our office!