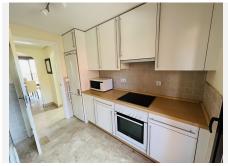

R4281820

Estepona

REF# R4281820 299.000 €

| BEDS | BATHS | BUILT  | TERRACE |
|------|-------|--------|---------|
| 3    | 3     | 108 m² | 39 m²   |

Introducing this stunning 3-bedroom corner Penthouse, boasting panoramic views of the sea and mountains! Located in the serene Costa Galera urbanization, this property offers tranquility while being close to the beach, just a quick 10-minute drive to both Estepona Port and Duquesa Port. You'll find the convenient Commercial Centre Galera Park within walking distance. This penthouse spans three levels, offering a spacious layout and breathtaking vistas. The first level welcomes you with a generous living room and dining area, leading to a large terrace where you can savor the sea views. A fully equipped kitchen with a separate laundry area, a cozy double bedroom, and a bathroom complete this level. Ascend to the second level to discover the en-suite Master Bedroom, featuring a terrace that showcases stunning sea and mountain panoramas. Additionally, there's a Guest Bedroom with its own smaller terrace and a bathroom on this floor. The crown jewel of this penthouse? The expansive roof terrace on the third level, providing unparalleled panoramic views of the surrounding landscapes. Don't miss out on this incredible opportunity! Contact us today to view this magnificent property—we have the keys waiting for you in our office!