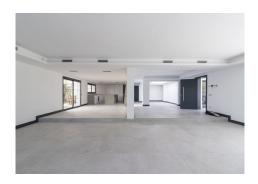

## R4280950

Marbella

REF# R4280950 4.795.000 €

| BEDS | BATHS | BUILT  | PLOT    | TERRACE |
|------|-------|--------|---------|---------|
| 5    | 4     | 601 m² | 2566 m² | 49 m²   |

Welcome to Villa in Marbella East Villa is an elegant single-level residence located in the peaceful residential area of El Real Panorama in Marbella East. With recent construction, this villa offers a luxurious lifestyle in a tranquil and serene environment, close to the future Four Seasons hotel and residences. With a built area of 388 m2 on a plot of 2,483 m2, this property is a true gem that combines comfort, elegance, and privacy. Bedrooms: 5 Bathrooms: 5 Built Area: 388 m2 Plot Size: 2,483 m2 Property Description: Upon entering Villa Choli, you'll find a sanctuary of peace surrounded by lush palm trees and banana plants. The main house accommodates the master bedroom and another bedroom, both with direct access to the pool. The master bedroom features a spacious walk-in closet and a luxurious bathroom. The house boasts a spacious open-plan living room that seamlessly merges with the kitchen, creating a cozy and familial atmosphere. The kitchen is equipped with high-end appliances and features a wine room with a glass door. Additionally, there is a TV room and another bedroom with an en-suite bathroom. A service bedroom with a private bathroom completes the main layout. The property includes a separate guest house with a garage for 3 cars and a painting room, as well as a fully equipped guest suite above the garage. Outdoors: The villa offers an exceptional outdoor area, with a paddle/tennis court and a spacious garden. Additionally, it features an outdoor kitchen, a toilet, and a changing room, perfect for enjoying the outdoor lifestyle. Next to