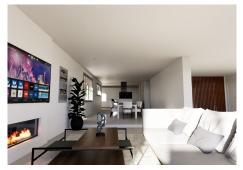

## R4280950

Marbella

REF# R4280950 4.795.000 €

| BEDS | BATHS | BUILT  | PLOT    | TERRACE |
|------|-------|--------|---------|---------|
| 5    | 4     | 601 m² | 2566 m² | 49 m²   |

Welcome to Villa in Marbella East Villa is an elegant single-level residence located in the peaceful residential area of El Real Panorama in Marbella East. With recent construction, this villa offers a luxurious lifestyle in a tranquil and serene environment, close to the future Four Seasons hotel and residences. With a built area of 388 m2 on a plot of 2,483 m2, this property is a true gem that combines comfort, elegance, and privacy. Bedrooms: 5 Bathrooms: 5 Built Area: 388 m2 Plot Size: 2,483 m2 Property Description: Upon entering Villa Choli, you'll find a sanctuary of peace surrounded by lush palm trees and banana plants. The main house accommodates the master bedroom and another bedroom, both with direct access to the pool. The master bedroom features a spacious walk-in closet and a luxurious bathroom. The house boasts a spacious open-plan living room that seamlessly merges with the kitchen, creating a cozy and familial atmosphere. The kitchen is equipped with high-end appliances and features a wine room with a glass door. Additionally, there is a TV room and another bedroom with an en-suite bathroom. A service bedroom with a private bathroom completes the main layout. The property includes a separate guest house with a garage for 3 cars and a painting room, as well as a fully equipped guest suite above the garage. Outdoors: The villa offers an exceptional outdoor area, with a paddle/tennis court and a spacious garden. Additionally, it features an outdoor kitchen, a toilet, and a changing room, perfect for enjoying the outdoor lifestyle. Next to