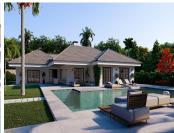

## R4280950

Marbella

REF# R4280950 4.795.000 €

| BEDS | BATHS | BUILT  | PLOT    | TERRACE |
|------|-------|--------|---------|---------|
| 5    | 4     | 601 m² | 2566 m² | 49 m²   |

Welcome to Villa in Marbella East Villa is an elegant single-level residence located in the peaceful residential area of El Real Panorama in Marbella East. With recent construction, this villa offers a luxurious lifestyle in a tranquil and serene environment, close to the future Four Seasons hotel and residences. With a built area of 388 m2 on a plot of 2,483 m2, this property is a true gem that combines comfort, elegance, and privacy. Bedrooms: 5 Bathrooms: 5 Built Area: 388 m2 Plot Size: 2,483 m2 Property Description: Upon entering Villa Choli, you'll find a sanctuary of peace surrounded by lush palm trees and banana plants. The main house accommodates the master bedroom and another bedroom, both with direct access to the pool. The master bedroom features a spacious walk-in closet and a luxurious bathroom. The house boasts a spacious open-plan living room that seamlessly merges with the kitchen, creating a cozy and familial atmosphere. The kitchen is equipped with high-end appliances and features a wine room with a glass door. Additionally, there is a TV room and another bedroom with an en-suite bathroom. A service bedroom with a private bathroom completes the main layout. The property includes a separate guest house with a garage for 3 cars and a painting room, as well as a fully equipped guest suite above the garage. Outdoors: The villa offers an exceptional outdoor area, with a paddle/tennis court and a spacious garden. Additionally, it features an outdoor kitchen, a toilet, and a changing room, perfect for enjoying the outdoor lifestyle. Next to

the impressive 14-meter long and 2.5-meter deep pool, there is an elegant outdoor dining area, ideal for gatherings and entertainment. Note: Exterior photographs were taken in February 2024, while interior decoration images are digital representations. Property Highlights: NEWLY BUILT SINGLE-LEVEL VILLA PEACEFUL RESIDENTIAL AREA IN MARBELLA EAST APPROX. 3.8 KM FROM THE CENTER OF MARBELLA TENNIS COURT 14 M SWIMMING POOL 90X90 CM PORCELAIN TILE FLOORS. KERABEN BRAND PVC CARPENTRY WITH DOUBLE GLAZING AND SOLAR FACTOR CORRECTION INTERIOR WOOD CARPENTRY, GRAY COLOR GAGGENAU APPLIANCES: DISHWASHER, FREEZER AND REFRIGERATOR, INDUCTION, OVEN, WARMER, MICROWAVE VIDEO INTERCOM PORCELAIN SANITARY WARE, VILLEROY & BOCH BRAND. SUSPENDED TOILETS AND SINKS GROHE FAUCETS HOT WATER PRODUCTION THROUGH AEROTHERMAL SYSTEM UNDERFLOOR HEATING THROUGHOUT THE HOUSE HEAT PUMP ELECTRICITY GENERATION SYSTEM THROUGH PHOTOVOLTAIC SOLAR MODULES HOME AUTOMATION INSTALLATION