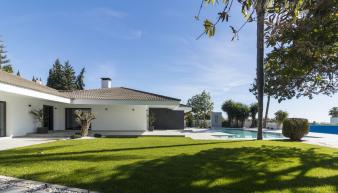

## R4280950

Marbella

REF# R4280950 4.795.000 €

| BEDS | BATHS | BUILT  | PLOT    | TERRACE |
|------|-------|--------|---------|---------|
| 5    | 4     | 601 m² | 2566 m² | 49 m²   |

Welcome to Villa in Marbella East Villa is an elegant single-level residence located in the peaceful residential area of El Real Panorama in Marbella East. With recent construction, this villa offers a luxurious lifestyle in a tranquil and serene environment, close to the future Four Seasons hotel and residences. With a built area of 388 m2 on a plot of 2,483 m2, this property is a true gem that combines comfort, elegance, and privacy. Bedrooms: 5 Bathrooms: 5 Built Area: 388 m2 Plot Size: 2,483 m2 Property Description: Upon entering Villa Choli, you'll find a sanctuary of peace surrounded by lush palm trees and banana plants. The main house accommodates the master bedroom and another bedroom, both with direct access to the pool. The master bedroom features a spacious walk-in closet and a luxurious bathroom. The house boasts a spacious open-plan living room that seamlessly merges with the kitchen, creating a cozy and familial atmosphere. The kitchen is equipped with high-end appliances and features a wine room with a glass door. Additionally, there is a TV room and another bedroom with an en-suite bathroom. A service bedroom with a private bathroom completes the main layout. The property includes a separate guest house with a garage for 3 cars and a painting room, as well as a fully equipped guest suite above the garage. Outdoors: The villa offers an exceptional outdoor area, with a paddle/tennis court and a spacious garden. Additionally, it features an outdoor kitchen, a toilet, and a changing room, perfect for enjoying the outdoor lifestyle. Next to

the impressive 14-meter long and 2.5-meter deep pool, there is an elegant outdoor dining area, ideal for gatherings and entertainment. Note: Exterior photographs were taken in February 2024, while interior decoration images are digital representations. Property Highlights: NEWLY BUILT SINGLE-LEVEL VILLA PEACEFUL RESIDENTIAL AREA IN MARBELLA EAST APPROX. 3.8 KM FROM THE CENTER OF MARBELLA TENNIS COURT 14 M SWIMMING POOL 90X90 CM PORCELAIN TILE FLOORS. KERABEN BRAND PVC CARPENTRY WITH DOUBLE GLAZING AND SOLAR FACTOR CORRECTION INTERIOR WOOD CARPENTRY, GRAY COLOR GAGGENAU APPLIANCES: DISHWASHER, FREEZER AND REFRIGERATOR, INDUCTION, OVEN, WARMER, MICROWAVE VIDEO INTERCOM PORCELAIN SANITARY WARE, VILLEROY & BOCH BRAND. SUSPENDED TOILETS AND SINKS GROHE FAUCETS HOT WATER PRODUCTION THROUGH AEROTHERMAL SYSTEM UNDERFLOOR HEATING THROUGHOUT THE HOUSE HEAT PUMP ELECTRICITY GENERATION SYSTEM THROUGH PHOTOVOLTAIC SOLAR MODULES HOME AUTOMATION INSTALLATION