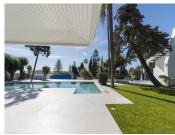

## R4280950

Marbella

REF# R4280950 4.795.000 €

| BEDS | BATHS | BUILT  | PLOT    | TERRACE |
|------|-------|--------|---------|---------|
| 5    | 4     | 601 m² | 2566 m² | 49 m²   |

Welcome to Villa in Marbella East Villa is an elegant single-level residence located in the peaceful residential area of El Real Panorama in Marbella East. With recent construction, this villa offers a luxurious lifestyle in a tranquil and serene environment, close to the future Four Seasons hotel and residences. With a built area of 388 m2 on a plot of 2,483 m2, this property is a true gem that combines comfort, elegance, and privacy. Bedrooms: 5 Bathrooms: 5 Built Area: 388 m2 Plot Size: 2,483 m2 Property Description: Upon entering Villa Choli, you'll find a sanctuary of peace surrounded by lush palm trees and banana plants. The main house accommodates the master bedroom and another bedroom, both with direct access to the pool. The master bedroom features a spacious walk-in closet and a luxurious bathroom. The house boasts a spacious open-plan living room that seamlessly merges with the kitchen, creating a cozy and familial atmosphere. The kitchen is equipped with high-end appliances and features a wine room with a glass door. Additionally, there is a TV room and another bedroom with an en-suite bathroom. A service bedroom with a private bathroom completes the main layout. The property includes a separate guest house with a garage for 3 cars and a painting room, as well as a fully equipped guest suite above the garage. Outdoors: The villa offers an exceptional outdoor area, with a paddle/tennis court and a spacious garden. Additionally, it features an outdoor kitchen, a toilet, and a changing room, perfect for enjoying the outdoor lifestyle. Next to

the impressive 14-meter long and 2.5-meter deep pool, there is an elegant outdoor dining area, ideal for gatherings and entertainment. Note: Exterior photographs were taken in February 2024, while interior decoration images are digital representations. Property Highlights: NEWLY BUILT SINGLE-LEVEL VILLA PEACEFUL RESIDENTIAL AREA IN MARBELLA EAST APPROX. 3.8 KM FROM THE CENTER OF MARBELLA TENNIS COURT 14 M SWIMMING POOL 90X90 CM PORCELAIN TILE FLOORS. KERABEN BRAND PVC CARPENTRY WITH DOUBLE GLAZING AND SOLAR FACTOR CORRECTION INTERIOR WOOD CARPENTRY, GRAY COLOR GAGGENAU APPLIANCES: DISHWASHER, FREEZER AND REFRIGERATOR, INDUCTION, OVEN, WARMER, MICROWAVE VIDEO INTERCOM PORCELAIN SANITARY WARE, VILLEROY & BOCH BRAND. SUSPENDED TOILETS AND SINKS GROHE FAUCETS HOT WATER PRODUCTION THROUGH AEROTHERMAL SYSTEM UNDERFLOOR HEATING THROUGHOUT THE HOUSE HEAT PUMP ELECTRICITY GENERATION SYSTEM THROUGH PHOTOVOLTAIC SOLAR MODULES HOME AUTOMATION INSTALLATION