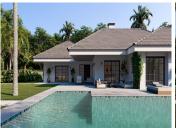

## R4280950

Marbella

REF# R4280950 4.795.000 €

| BEDS | BATHS | BUILT  | PLOT    | TERRACE |
|------|-------|--------|---------|---------|
| 5    | 4     | 601 m² | 2566 m² | 49 m²   |

Welcome to Villa in Marbella East Villa is an elegant single-level residence located in the peaceful residential area of El Real Panorama in Marbella East. With recent construction, this villa offers a luxurious lifestyle in a tranquil and serene environment, close to the future Four Seasons hotel and residences. With a built area of 388 m2 on a plot of 2,483 m2, this property is a true gem that combines comfort, elegance, and privacy. Bedrooms: 5 Bathrooms: 5 Built Area: 388 m2 Plot Size: 2,483 m2 Property Description: Upon entering Villa Choli, you'll find a sanctuary of peace surrounded by lush palm trees and banana plants. The main house accommodates the master bedroom and another bedroom, both with direct access to the pool. The master bedroom features a spacious walk-in closet and a luxurious bathroom. The house boasts a spacious open-plan living room that seamlessly merges with the kitchen, creating a cozy and familial atmosphere. The kitchen is equipped with high-end appliances and features a wine room with a glass door. Additionally, there is a TV room and another bedroom with an en-suite bathroom. A service bedroom with a private bathroom completes the main layout. The property includes a separate guest house with a garage for 3 cars and a painting room, as well as a fully equipped guest suite above the garage. Outdoors: The villa offers an exceptional outdoor area, with a paddle/tennis court and a spacious garden. Additionally, it features an outdoor kitchen, a toilet, and a changing room, perfect for enjoying the outdoor lifestyle. Next to

the impressive 14-meter long and 2.5-meter deep pool, there is an elegant outdoor dining area, ideal for gatherings and entertainment. Note: Exterior photographs were taken in February 2024, while interior decoration images are digital representations. Property Highlights: NEWLY BUILT SINGLE-LEVEL VILLA PEACEFUL RESIDENTIAL AREA IN MARBELLA EAST APPROX. 3.8 KM FROM THE CENTER OF MARBELLA TENNIS COURT 14 M SWIMMING POOL 90X90 CM PORCELAIN TILE FLOORS. KERABEN BRAND PVC CARPENTRY WITH DOUBLE GLAZING AND SOLAR FACTOR CORRECTION INTERIOR WOOD CARPENTRY, GRAY COLOR GAGGENAU APPLIANCES: DISHWASHER, FREEZER AND REFRIGERATOR, INDUCTION, OVEN, WARMER, MICROWAVE VIDEO INTERCOM PORCELAIN SANITARY WARE, VILLEROY & BOCH BRAND. SUSPENDED TOILETS AND SINKS GROHE FAUCETS HOT WATER PRODUCTION THROUGH AEROTHERMAL SYSTEM UNDERFLOOR HEATING THROUGHOUT THE HOUSE HEAT PUMP ELECTRICITY GENERATION SYSTEM THROUGH PHOTOVOLTAIC SOLAR MODULES HOME AUTOMATION INSTALLATION