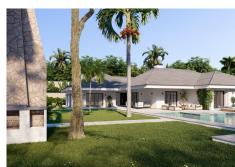

## R4280950

Marbella

REF# R4280950 4.795.000 €

| BEDS | BATHS | BUILT  | PLOT    | TERRACE |
|------|-------|--------|---------|---------|
| 5    | 4     | 601 m² | 2566 m² | 49 m²   |

Welcome to Villa in Marbella East Villa is an elegant single-level residence located in the peaceful residential area of El Real Panorama in Marbella East. With recent construction, this villa offers a luxurious lifestyle in a tranquil and serene environment, close to the future Four Seasons hotel and residences. With a built area of 388 m2 on a plot of 2,483 m2, this property is a true gem that combines comfort, elegance, and privacy. Bedrooms: 5 Bathrooms: 5 Built Area: 388 m2 Plot Size: 2,483 m2 Property Description: Upon entering Villa Choli, you'll find a sanctuary of peace surrounded by lush palm trees and banana plants. The main house accommodates the master bedroom and another bedroom, both with direct access to the pool. The master bedroom features a spacious walk-in closet and a luxurious bathroom. The house boasts a spacious open-plan living room that seamlessly merges with the kitchen, creating a cozy and familial atmosphere. The kitchen is equipped with high-end appliances and features a wine room with a glass door. Additionally, there is a TV room and another bedroom with an en-suite bathroom. A service bedroom with a private bathroom completes the main layout. The property includes a separate guest house with a garage for 3 cars and a painting room, as well as a fully equipped guest suite above the garage. Outdoors: The villa offers an exceptional outdoor area, with a paddle/tennis court and a spacious garden. Additionally, it features an outdoor kitchen, a toilet, and a changing room, perfect for enjoying the outdoor lifestyle. Next to

the impressive 14-meter long and 2.5-meter deep pool, there is an elegant outdoor dining area, ideal for gatherings and entertainment. Note: Exterior photographs were taken in February 2024, while interior decoration images are digital representations. Property Highlights: NEWLY BUILT SINGLE-LEVEL VILLA PEACEFUL RESIDENTIAL AREA IN MARBELLA EAST APPROX. 3.8 KM FROM THE CENTER OF MARBELLA TENNIS COURT 14 M SWIMMING POOL 90X90 CM PORCELAIN TILE FLOORS. KERABEN BRAND PVC CARPENTRY WITH DOUBLE GLAZING AND SOLAR FACTOR CORRECTION INTERIOR WOOD CARPENTRY, GRAY COLOR GAGGENAU APPLIANCES: DISHWASHER, FREEZER AND REFRIGERATOR, INDUCTION, OVEN, WARMER, MICROWAVE VIDEO INTERCOM PORCELAIN SANITARY WARE, VILLEROY & BOCH BRAND. SUSPENDED TOILETS AND SINKS GROHE FAUCETS HOT WATER PRODUCTION THROUGH AEROTHERMAL SYSTEM UNDERFLOOR HEATING THROUGHOUT THE HOUSE HEAT PUMP ELECTRICITY GENERATION SYSTEM THROUGH PHOTOVOLTAIC SOLAR MODULES HOME AUTOMATION INSTALLATION