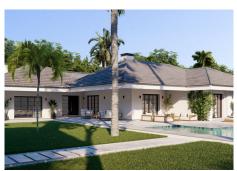

## R4280950

Marbella

REF# R4280950 4.795.000 €

| BEDS | BATHS | BUILT  | PLOT    | TERRACE |
|------|-------|--------|---------|---------|
| 5    | 4     | 601 m² | 2566 m² | 49 m²   |

Welcome to Villa in Marbella East Villa is an elegant single-level residence located in the peaceful residential area of El Real Panorama in Marbella East. With recent construction, this villa offers a luxurious lifestyle in a tranquil and serene environment, close to the future Four Seasons hotel and residences. With a built area of 388 m2 on a plot of 2,483 m2, this property is a true gem that combines comfort, elegance, and privacy. Bedrooms: 5 Bathrooms: 5 Built Area: 388 m2 Plot Size: 2,483 m2 Property Description: Upon entering Villa Choli, you'll find a sanctuary of peace surrounded by lush palm trees and banana plants. The main house accommodates the master bedroom and another bedroom, both with direct access to the pool. The master bedroom features a spacious walk-in closet and a luxurious bathroom. The house boasts a spacious open-plan living room that seamlessly merges with the kitchen, creating a cozy and familial atmosphere. The kitchen is equipped with high-end appliances and features a wine room with a glass door. Additionally, there is a TV room and another bedroom with an en-suite bathroom. A service bedroom with a private bathroom completes the main layout. The property includes a separate guest house with a garage for 3 cars and a painting room, as well as a fully equipped guest suite above the garage. Outdoors: The villa offers an exceptional outdoor area, with a paddle/tennis court and a spacious garden. Additionally, it features an outdoor kitchen, a toilet, and a changing room, perfect for enjoying the outdoor lifestyle. Next to

the impressive 14-meter long and 2.5-meter deep pool, there is an elegant outdoor dining area, ideal for gatherings and entertainment. Note: Exterior photographs were taken in February 2024, while interior decoration images are digital representations. Property Highlights: NEWLY BUILT SINGLE-LEVEL VILLA PEACEFUL RESIDENTIAL AREA IN MARBELLA EAST APPROX. 3.8 KM FROM THE CENTER OF MARBELLA TENNIS COURT 14 M SWIMMING POOL 90X90 CM PORCELAIN TILE FLOORS. KERABEN BRAND PVC CARPENTRY WITH DOUBLE GLAZING AND SOLAR FACTOR CORRECTION INTERIOR WOOD CARPENTRY, GRAY COLOR GAGGENAU APPLIANCES: DISHWASHER, FREEZER AND REFRIGERATOR, INDUCTION, OVEN, WARMER, MICROWAVE VIDEO INTERCOM PORCELAIN SANITARY WARE, VILLEROY & BOCH BRAND. SUSPENDED TOILETS AND SINKS GROHE FAUCETS HOT WATER PRODUCTION THROUGH AEROTHERMAL SYSTEM UNDERFLOOR HEATING THROUGHOUT THE HOUSE HEAT PUMP ELECTRICITY GENERATION SYSTEM THROUGH PHOTOVOLTAIC SOLAR MODULES HOME AUTOMATION INSTALLATION