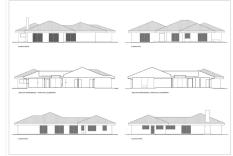

## R4280950

Marbella

REF# R4280950 4.795.000 €

| BEDS | BATHS | BUILT  | PLOT    | TERRACE |
|------|-------|--------|---------|---------|
| 5    | 4     | 601 m² | 2566 m² | 49 m²   |

Welcome to Villa in Marbella East Villa is an elegant single-level residence located in the peaceful residential area of El Real Panorama in Marbella East. With recent construction, this villa offers a luxurious lifestyle in a tranquil and serene environment, close to the future Four Seasons hotel and residences. With a built area of 388 m2 on a plot of 2,483 m2, this property is a true gem that combines comfort, elegance, and privacy. Bedrooms: 5 Bathrooms: 5 Built Area: 388 m2 Plot Size: 2,483 m2 Property Description: Upon entering Villa Choli, you'll find a sanctuary of peace surrounded by lush palm trees and banana plants. The main house accommodates the master bedroom and another bedroom, both with direct access to the pool. The master bedroom features a spacious walk-in closet and a luxurious bathroom. The house boasts a spacious open-plan living room that seamlessly merges with the kitchen, creating a cozy and familial atmosphere. The kitchen is equipped with high-end appliances and features a wine room with a glass door. Additionally, there is a TV room and another bedroom with an en-suite bathroom. A service bedroom with a private bathroom completes the main layout. The property includes a separate guest house with a garage for 3 cars and a painting room, as well as a fully equipped guest suite above the garage. Outdoors: The villa offers an exceptional outdoor area, with a paddle/tennis court and a spacious garden. Additionally, it features an outdoor kitchen, a toilet, and a changing room, perfect for enjoying the outdoor lifestyle. Next to

the impressive 14-meter long and 2.5-meter deep pool, there is an elegant outdoor dining area, ideal for gatherings and entertainment. Note: Exterior photographs were taken in February 2024, while interior decoration images are digital representations. Property Highlights: NEWLY BUILT SINGLE-LEVEL VILLA PEACEFUL RESIDENTIAL AREA IN MARBELLA EAST APPROX. 3.8 KM FROM THE CENTER OF MARBELLA TENNIS COURT 14 M SWIMMING POOL 90X90 CM PORCELAIN TILE FLOORS. KERABEN BRAND PVC CARPENTRY WITH DOUBLE GLAZING AND SOLAR FACTOR CORRECTION INTERIOR WOOD CARPENTRY, GRAY COLOR GAGGENAU APPLIANCES: DISHWASHER, FREEZER AND REFRIGERATOR, INDUCTION, OVEN, WARMER, MICROWAVE VIDEO INTERCOM PORCELAIN SANITARY WARE, VILLEROY & BOCH BRAND. SUSPENDED TOILETS AND SINKS GROHE FAUCETS HOT WATER PRODUCTION THROUGH AEROTHERMAL SYSTEM UNDERFLOOR HEATING THROUGHOUT THE HOUSE HEAT PUMP ELECTRICITY GENERATION SYSTEM THROUGH PHOTOVOLTAIC SOLAR MODULES HOME AUTOMATION INSTALLATION