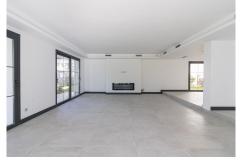

## R4280950

Marbella

REF# R4280950 4.795.000 €

| BEDS | BATHS | BUILT  | PLOT    | TERRACE |
|------|-------|--------|---------|---------|
| 5    | 4     | 601 m² | 2566 m² | 49 m²   |

Welcome to Villa in Marbella East Villa is an elegant single-level residence located in the peaceful residential area of El Real Panorama in Marbella East. With recent construction, this villa offers a luxurious lifestyle in a tranquil and serene environment, close to the future Four Seasons hotel and residences. With a built area of 388 m2 on a plot of 2,483 m2, this property is a true gem that combines comfort, elegance, and privacy. Bedrooms: 5 Bathrooms: 5 Built Area: 388 m2 Plot Size: 2,483 m2 Property Description: Upon entering Villa Choli, you'll find a sanctuary of peace surrounded by lush palm trees and banana plants. The main house accommodates the master bedroom and another bedroom, both with direct access to the pool. The master bedroom features a spacious walk-in closet and a luxurious bathroom. The house boasts a spacious open-plan living room that seamlessly merges with the kitchen, creating a cozy and familial atmosphere. The kitchen is equipped with high-end appliances and features a wine room with a glass door. Additionally, there is a TV room and another bedroom with an en-suite bathroom. A service bedroom with a private bathroom completes the main layout. The property includes a separate guest house with a garage for 3 cars and a painting room, as well as a fully equipped guest suite above the garage. Outdoors: The villa offers an exceptional outdoor area, with a paddle/tennis court and a spacious garden. Additionally, it features an outdoor kitchen, a toilet, and a changing room, perfect for enjoying the outdoor lifestyle. Next to