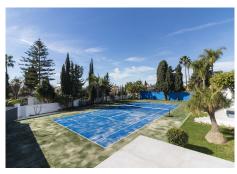

## R4280950

Marbella

REF# R4280950 4.795.000 €

| BEDS | BATHS | BUILT  | PLOT    | TERRACE |
|------|-------|--------|---------|---------|
| 5    | 4     | 601 m² | 2566 m² | 49 m²   |

Welcome to Villa in Marbella East Villa is an elegant single-level residence located in the peaceful residential area of El Real Panorama in Marbella East. With recent construction, this villa offers a luxurious lifestyle in a tranquil and serene environment, close to the future Four Seasons hotel and residences. With a built area of 388 m2 on a plot of 2,483 m2, this property is a true gem that combines comfort, elegance, and privacy. Bedrooms: 5 Bathrooms: 5 Built Area: 388 m2 Plot Size: 2,483 m2 Property Description: Upon entering Villa Choli, you'll find a sanctuary of peace surrounded by lush palm trees and banana plants. The main house accommodates the master bedroom and another bedroom, both with direct access to the pool. The master bedroom features a spacious walk-in closet and a luxurious bathroom. The house boasts a spacious open-plan living room that seamlessly merges with the kitchen, creating a cozy and familial atmosphere. The kitchen is equipped with high-end appliances and features a wine room with a glass door. Additionally, there is a TV room and another bedroom with an en-suite bathroom. A service bedroom with a private bathroom completes the main layout. The property includes a separate guest house with a garage for 3 cars and a painting room, as well as a fully equipped guest suite above the garage. Outdoors: The villa offers an exceptional outdoor area, with a paddle/tennis court and a spacious garden. Additionally, it features an outdoor kitchen, a toilet, and a changing room, perfect for enjoying the outdoor lifestyle. Next to

the impressive 14-meter long and 2.5-meter deep pool, there is an elegant outdoor dining area, ideal for gatherings and entertainment. Note: Exterior photographs were taken in February 2024, while interior decoration images are digital representations. Property Highlights: NEWLY BUILT SINGLE-LEVEL VILLA PEACEFUL RESIDENTIAL AREA IN MARBELLA EAST APPROX. 3.8 KM FROM THE CENTER OF MARBELLA TENNIS COURT 14 M SWIMMING POOL 90X90 CM PORCELAIN TILE FLOORS. KERABEN BRAND PVC CARPENTRY WITH DOUBLE GLAZING AND SOLAR FACTOR CORRECTION INTERIOR WOOD CARPENTRY, GRAY COLOR GAGGENAU APPLIANCES: DISHWASHER, FREEZER AND REFRIGERATOR, INDUCTION, OVEN, WARMER, MICROWAVE VIDEO INTERCOM PORCELAIN SANITARY WARE, VILLEROY & BOCH BRAND. SUSPENDED TOILETS AND SINKS GROHE FAUCETS HOT WATER PRODUCTION THROUGH AEROTHERMAL SYSTEM UNDERFLOOR HEATING THROUGHOUT THE HOUSE HEAT PUMP ELECTRICITY GENERATION SYSTEM THROUGH PHOTOVOLTAIC SOLAR MODULES HOME AUTOMATION INSTALLATION