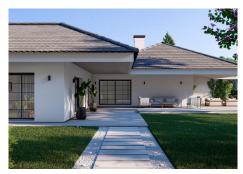

## R4280950

Marbella

REF# R4280950 4.795.000 €

| BEDS | BATHS | BUILT  | PLOT    | TERRACE |
|------|-------|--------|---------|---------|
| 5    | 4     | 601 m² | 2566 m² | 49 m²   |

Welcome to Villa in Marbella East Villa is an elegant single-level residence located in the peaceful residential area of El Real Panorama in Marbella East. With recent construction, this villa offers a luxurious lifestyle in a tranquil and serene environment, close to the future Four Seasons hotel and residences. With a built area of 388 m2 on a plot of 2,483 m2, this property is a true gem that combines comfort, elegance, and privacy. Bedrooms: 5 Bathrooms: 5 Built Area: 388 m2 Plot Size: 2,483 m2 Property Description: Upon entering Villa Choli, you'll find a sanctuary of peace surrounded by lush palm trees and banana plants. The main house accommodates the master bedroom and another bedroom, both with direct access to the pool. The master bedroom features a spacious walk-in closet and a luxurious bathroom. The house boasts a spacious open-plan living room that seamlessly merges with the kitchen, creating a cozy and familial atmosphere. The kitchen is equipped with high-end appliances and features a wine room with a glass door. Additionally, there is a TV room and another bedroom with an en-suite bathroom. A service bedroom with a private bathroom completes the main layout. The property includes a separate guest house with a garage for 3 cars and a painting room, as well as a fully equipped guest suite above the garage. Outdoors: The villa offers an exceptional outdoor area, with a paddle/tennis court and a spacious garden. Additionally, it features an outdoor kitchen, a toilet, and a changing room, perfect for enjoying the outdoor lifestyle. Next to

the impressive 14-meter long and 2.5-meter deep pool, there is an elegant outdoor dining area, ideal for gatherings and entertainment. Note: Exterior photographs were taken in February 2024, while interior decoration images are digital representations. Property Highlights: NEWLY BUILT SINGLE-LEVEL VILLA PEACEFUL RESIDENTIAL AREA IN MARBELLA EAST APPROX. 3.8 KM FROM THE CENTER OF MARBELLA TENNIS COURT 14 M SWIMMING POOL 90X90 CM PORCELAIN TILE FLOORS. KERABEN BRAND PVC CARPENTRY WITH DOUBLE GLAZING AND SOLAR FACTOR CORRECTION INTERIOR WOOD CARPENTRY, GRAY COLOR GAGGENAU APPLIANCES: DISHWASHER, FREEZER AND REFRIGERATOR, INDUCTION, OVEN, WARMER, MICROWAVE VIDEO INTERCOM PORCELAIN SANITARY WARE, VILLEROY & BOCH BRAND. SUSPENDED TOILETS AND SINKS GROHE FAUCETS HOT WATER PRODUCTION THROUGH AEROTHERMAL SYSTEM UNDERFLOOR HEATING THROUGHOUT THE HOUSE HEAT PUMP ELECTRICITY GENERATION SYSTEM THROUGH PHOTOVOLTAIC SOLAR MODULES HOME AUTOMATION INSTALLATION