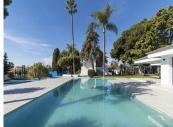

## R4280950

Marbella

REF# R4280950 4.795.000 €

| BEDS | BATHS | BUILT  | PLOT    | TERRACE |
|------|-------|--------|---------|---------|
| 5    | 4     | 601 m² | 2566 m² | 49 m²   |

Welcome to Villa in Marbella East Villa is an elegant single-level residence located in the peaceful residential area of El Real Panorama in Marbella East. With recent construction, this villa offers a luxurious lifestyle in a tranquil and serene environment, close to the future Four Seasons hotel and residences. With a built area of 388 m2 on a plot of 2,483 m2, this property is a true gem that combines comfort, elegance, and privacy. Bedrooms: 5 Bathrooms: 5 Built Area: 388 m2 Plot Size: 2,483 m2 Property Description: Upon entering Villa Choli, you'll find a sanctuary of peace surrounded by lush palm trees and banana plants. The main house accommodates the master bedroom and another bedroom, both with direct access to the pool. The master bedroom features a spacious walk-in closet and a luxurious bathroom. The house boasts a spacious open-plan living room that seamlessly merges with the kitchen, creating a cozy and familial atmosphere. The kitchen is equipped with high-end appliances and features a wine room with a glass door. Additionally, there is a TV room and another bedroom with an en-suite bathroom. A service bedroom with a private bathroom completes the main layout. The property includes a separate guest house with a garage for 3 cars and a painting room, as well as a fully equipped guest suite above the garage. Outdoors: The villa offers an exceptional outdoor area, with a paddle/tennis court and a spacious garden. Additionally, it features an outdoor kitchen, a toilet, and a changing room, perfect for enjoying the outdoor lifestyle. Next to

the impressive 14-meter long and 2.5-meter deep pool, there is an elegant outdoor dining area, ideal for gatherings and entertainment. Note: Exterior photographs were taken in February 2024, while interior decoration images are digital representations. Property Highlights: NEWLY BUILT SINGLE-LEVEL VILLA PEACEFUL RESIDENTIAL AREA IN MARBELLA EAST APPROX. 3.8 KM FROM THE CENTER OF MARBELLA TENNIS COURT 14 M SWIMMING POOL 90X90 CM PORCELAIN TILE FLOORS. KERABEN BRAND PVC CARPENTRY WITH DOUBLE GLAZING AND SOLAR FACTOR CORRECTION INTERIOR WOOD CARPENTRY, GRAY COLOR GAGGENAU APPLIANCES: DISHWASHER, FREEZER AND REFRIGERATOR, INDUCTION, OVEN, WARMER, MICROWAVE VIDEO INTERCOM PORCELAIN SANITARY WARE, VILLEROY & BOCH BRAND. SUSPENDED TOILETS AND SINKS GROHE FAUCETS HOT WATER PRODUCTION THROUGH AEROTHERMAL SYSTEM UNDERFLOOR HEATING THROUGHOUT THE HOUSE HEAT PUMP ELECTRICITY GENERATION SYSTEM THROUGH PHOTOVOLTAIC SOLAR MODULES HOME AUTOMATION INSTALLATION