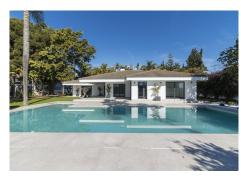

## R4280950

Marbella

REF# R4280950 4.795.000 €

| BEDS | BATHS | BUILT  | PLOT    | TERRACE |
|------|-------|--------|---------|---------|
| 5    | 4     | 601 m² | 2566 m² | 49 m²   |

Welcome to Villa in Marbella East Villa is an elegant single-level residence located in the peaceful residential area of El Real Panorama in Marbella East. With recent construction, this villa offers a luxurious lifestyle in a tranquil and serene environment, close to the future Four Seasons hotel and residences. With a built area of 388 m2 on a plot of 2,483 m2, this property is a true gem that combines comfort, elegance, and privacy. Bedrooms: 5 Bathrooms: 5 Built Area: 388 m2 Plot Size: 2,483 m2 Property Description: Upon entering Villa Choli, you'll find a sanctuary of peace surrounded by lush palm trees and banana plants. The main house accommodates the master bedroom and another bedroom, both with direct access to the pool. The master bedroom features a spacious walk-in closet and a luxurious bathroom. The house boasts a spacious open-plan living room that seamlessly merges with the kitchen, creating a cozy and familial atmosphere. The kitchen is equipped with high-end appliances and features a wine room with a glass door. Additionally, there is a TV room and another bedroom with an en-suite bathroom. A service bedroom with a private bathroom completes the main layout. The property includes a separate guest house with a garage for 3 cars and a painting room, as well as a fully equipped guest suite above the garage. Outdoors: The villa offers an exceptional outdoor area, with a paddle/tennis court and a spacious garden. Additionally, it features an outdoor kitchen, a toilet, and a changing room, perfect for enjoying the outdoor lifestyle. Next to

the impressive 14-meter long and 2.5-meter deep pool, there is an elegant outdoor dining area, ideal for gatherings and entertainment. Note: Exterior photographs were taken in February 2024, while interior decoration images are digital representations. Property Highlights: NEWLY BUILT SINGLE-LEVEL VILLA PEACEFUL RESIDENTIAL AREA IN MARBELLA EAST APPROX. 3.8 KM FROM THE CENTER OF MARBELLA TENNIS COURT 14 M SWIMMING POOL 90X90 CM PORCELAIN TILE FLOORS. KERABEN BRAND PVC CARPENTRY WITH DOUBLE GLAZING AND SOLAR FACTOR CORRECTION INTERIOR WOOD CARPENTRY, GRAY COLOR GAGGENAU APPLIANCES: DISHWASHER, FREEZER AND REFRIGERATOR, INDUCTION, OVEN, WARMER, MICROWAVE VIDEO INTERCOM PORCELAIN SANITARY WARE, VILLEROY & BOCH BRAND. SUSPENDED TOILETS AND SINKS GROHE FAUCETS HOT WATER PRODUCTION THROUGH AEROTHERMAL SYSTEM UNDERFLOOR HEATING THROUGHOUT THE HOUSE HEAT PUMP ELECTRICITY GENERATION SYSTEM THROUGH PHOTOVOLTAIC SOLAR MODULES HOME AUTOMATION INSTALLATION