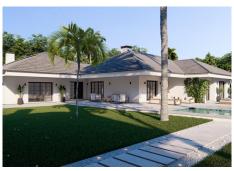

## R4280950

Marbella

REF# R4280950 4.795.000 €

| BEDS | BATHS | BUILT  | PLOT    | TERRACE |
|------|-------|--------|---------|---------|
| 5    | 4     | 601 m² | 2566 m² | 49 m²   |

Welcome to Villa in Marbella East Villa is an elegant single-level residence located in the peaceful residential area of El Real Panorama in Marbella East. With recent construction, this villa offers a luxurious lifestyle in a tranquil and serene environment, close to the future Four Seasons hotel and residences. With a built area of 388 m2 on a plot of 2,483 m2, this property is a true gem that combines comfort, elegance, and privacy. Bedrooms: 5 Bathrooms: 5 Built Area: 388 m2 Plot Size: 2,483 m2 Property Description: Upon entering Villa Choli, you'll find a sanctuary of peace surrounded by lush palm trees and banana plants. The main house accommodates the master bedroom and another bedroom, both with direct access to the pool. The master bedroom features a spacious walk-in closet and a luxurious bathroom. The house boasts a spacious open-plan living room that seamlessly merges with the kitchen, creating a cozy and familial atmosphere. The kitchen is equipped with high-end appliances and features a wine room with a glass door. Additionally, there is a TV room and another bedroom with an en-suite bathroom. A service bedroom with a private bathroom completes the main layout. The property includes a separate guest house with a garage for 3 cars and a painting room, as well as a fully equipped guest suite above the garage. Outdoors: The villa offers an exceptional outdoor area, with a paddle/tennis court and a spacious garden. Additionally, it features an outdoor kitchen, a toilet, and a changing room, perfect for enjoying the outdoor lifestyle. Next to

the impressive 14-meter long and 2.5-meter deep pool, there is an elegant outdoor dining area, ideal for gatherings and entertainment. Note: Exterior photographs were taken in February 2024, while interior decoration images are digital representations. Property Highlights: NEWLY BUILT SINGLE-LEVEL VILLA PEACEFUL RESIDENTIAL AREA IN MARBELLA EAST APPROX. 3.8 KM FROM THE CENTER OF MARBELLA TENNIS COURT 14 M SWIMMING POOL 90X90 CM PORCELAIN TILE FLOORS. KERABEN BRAND PVC CARPENTRY WITH DOUBLE GLAZING AND SOLAR FACTOR CORRECTION INTERIOR WOOD CARPENTRY, GRAY COLOR GAGGENAU APPLIANCES: DISHWASHER, FREEZER AND REFRIGERATOR, INDUCTION, OVEN, WARMER, MICROWAVE VIDEO INTERCOM PORCELAIN SANITARY WARE, VILLEROY & BOCH BRAND. SUSPENDED TOILETS AND SINKS GROHE FAUCETS HOT WATER PRODUCTION THROUGH AEROTHERMAL SYSTEM UNDERFLOOR HEATING THROUGHOUT THE HOUSE HEAT PUMP ELECTRICITY GENERATION SYSTEM THROUGH PHOTOVOLTAIC SOLAR MODULES HOME AUTOMATION INSTALLATION