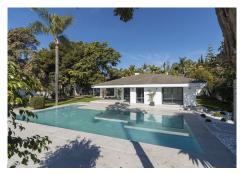

## R4280950

Marbella

REF# R4280950 4.795.000 €

| BEDS | BATHS | BUILT  | PLOT    | TERRACE |
|------|-------|--------|---------|---------|
| 5    | 4     | 601 m² | 2566 m² | 49 m²   |

Welcome to Villa in Marbella East Villa is an elegant single-level residence located in the peaceful residential area of El Real Panorama in Marbella East. With recent construction, this villa offers a luxurious lifestyle in a tranquil and serene environment, close to the future Four Seasons hotel and residences. With a built area of 388 m2 on a plot of 2,483 m2, this property is a true gem that combines comfort, elegance, and privacy. Bedrooms: 5 Bathrooms: 5 Built Area: 388 m2 Plot Size: 2,483 m2 Property Description: Upon entering Villa Choli, you'll find a sanctuary of peace surrounded by lush palm trees and banana plants. The main house accommodates the master bedroom and another bedroom, both with direct access to the pool. The master bedroom features a spacious walk-in closet and a luxurious bathroom. The house boasts a spacious open-plan living room that seamlessly merges with the kitchen, creating a cozy and familial atmosphere. The kitchen is equipped with high-end appliances and features a wine room with a glass door. Additionally, there is a TV room and another bedroom with an en-suite bathroom. A service bedroom with a private bathroom completes the main layout. The property includes a separate guest house with a garage for 3 cars and a painting room, as well as a fully equipped guest suite above the garage. Outdoors: The villa offers an exceptional outdoor area, with a paddle/tennis court and a spacious garden. Additionally, it features an outdoor kitchen, a toilet, and a changing room, perfect for enjoying the outdoor lifestyle. Next to

the impressive 14-meter long and 2.5-meter deep pool, there is an elegant outdoor dining area, ideal for gatherings and entertainment. Note: Exterior photographs were taken in February 2024, while interior decoration images are digital representations. Property Highlights: NEWLY BUILT SINGLE-LEVEL VILLA PEACEFUL RESIDENTIAL AREA IN MARBELLA EAST APPROX. 3.8 KM FROM THE CENTER OF MARBELLA TENNIS COURT 14 M SWIMMING POOL 90X90 CM PORCELAIN TILE FLOORS. KERABEN BRAND PVC CARPENTRY WITH DOUBLE GLAZING AND SOLAR FACTOR CORRECTION INTERIOR WOOD CARPENTRY, GRAY COLOR GAGGENAU APPLIANCES: DISHWASHER, FREEZER AND REFRIGERATOR, INDUCTION, OVEN, WARMER, MICROWAVE VIDEO INTERCOM PORCELAIN SANITARY WARE, VILLEROY & BOCH BRAND. SUSPENDED TOILETS AND SINKS GROHE FAUCETS HOT WATER PRODUCTION THROUGH AEROTHERMAL SYSTEM UNDERFLOOR HEATING THROUGHOUT THE HOUSE HEAT PUMP ELECTRICITY GENERATION SYSTEM THROUGH PHOTOVOLTAIC SOLAR MODULES HOME AUTOMATION INSTALLATION