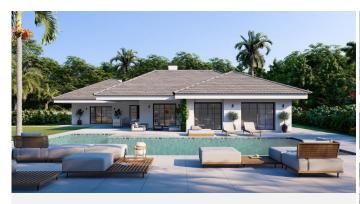

## R4280950

Marbella

REF# R4280950 4.795.000 €

| BEDS | BATHS | BUILT  | PLOT    | TERRACE |
|------|-------|--------|---------|---------|
| 5    | 4     | 601 m² | 2566 m² | 49 m²   |

Welcome to Villa in Marbella East Villa is an elegant single-level residence located in the peaceful residential area of El Real Panorama in Marbella East. With recent construction, this villa offers a luxurious lifestyle in a tranquil and serene environment, close to the future Four Seasons hotel and residences. With a built area of 388 m2 on a plot of 2,483 m2, this property is a true gem that combines comfort, elegance, and privacy. Bedrooms: 5 Bathrooms: 5 Built Area: 388 m2 Plot Size: 2,483 m2 Property Description: Upon entering Villa Choli, you'll find a sanctuary of peace surrounded by lush palm trees and banana plants. The main house accommodates the master bedroom and another bedroom, both with direct access to the pool. The master bedroom features a spacious walk-in closet and a luxurious bathroom. The house boasts a spacious open-plan living room that seamlessly merges with the kitchen, creating a cozy and familial atmosphere. The kitchen is equipped with high-end appliances and features a wine room with a glass door. Additionally, there is a TV room and another bedroom with an en-suite bathroom. A service bedroom with a private bathroom completes the main layout. The property includes a separate guest house with a garage for 3 cars and a painting room, as well as a fully equipped guest suite above the garage. Outdoors: The villa offers an exceptional outdoor area, with a paddle/tennis court and a spacious garden. Additionally, it features an outdoor kitchen, a toilet, and a changing room, perfect for enjoying the outdoor lifestyle. Next to

the impressive 14-meter long and 2.5-meter deep pool, there is an elegant outdoor dining area, ideal for gatherings and entertainment. Note: Exterior photographs were taken in February 2024, while interior decoration images are digital representations. Property Highlights: NEWLY BUILT SINGLE-LEVEL VILLA PEACEFUL RESIDENTIAL AREA IN MARBELLA EAST APPROX. 3.8 KM FROM THE CENTER OF MARBELLA TENNIS COURT 14 M SWIMMING POOL 90X90 CM PORCELAIN TILE FLOORS. KERABEN BRAND PVC CARPENTRY WITH DOUBLE GLAZING AND SOLAR FACTOR CORRECTION INTERIOR WOOD CARPENTRY, GRAY COLOR GAGGENAU APPLIANCES: DISHWASHER, FREEZER AND REFRIGERATOR, INDUCTION, OVEN, WARMER, MICROWAVE VIDEO INTERCOM PORCELAIN SANITARY WARE, VILLEROY & BOCH BRAND. SUSPENDED TOILETS AND SINKS GROHE FAUCETS HOT WATER PRODUCTION THROUGH AEROTHERMAL SYSTEM UNDERFLOOR HEATING THROUGHOUT THE HOUSE HEAT PUMP ELECTRICITY GENERATION SYSTEM THROUGH PHOTOVOLTAIC SOLAR MODULES HOME AUTOMATION INSTALLATION