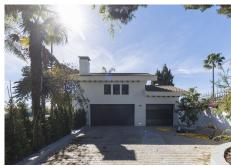

## R4280950

Marbella

REF# R4280950 4.795.000 €

| BEDS | BATHS | BUILT  | PLOT    | TERRACE |
|------|-------|--------|---------|---------|
| 5    | 4     | 601 m² | 2566 m² | 49 m²   |

Welcome to Villa in Marbella East Villa is an elegant single-level residence located in the peaceful residential area of El Real Panorama in Marbella East. With recent construction, this villa offers a luxurious lifestyle in a tranquil and serene environment, close to the future Four Seasons hotel and residences. With a built area of 388 m2 on a plot of 2,483 m2, this property is a true gem that combines comfort, elegance, and privacy. Bedrooms: 5 Bathrooms: 5 Built Area: 388 m2 Plot Size: 2,483 m2 Property Description: Upon entering Villa Choli, you'll find a sanctuary of peace surrounded by lush palm trees and banana plants. The main house accommodates the master bedroom and another bedroom, both with direct access to the pool. The master bedroom features a spacious walk-in closet and a luxurious bathroom. The house boasts a spacious open-plan living room that seamlessly merges with the kitchen, creating a cozy and familial atmosphere. The kitchen is equipped with high-end appliances and features a wine room with a glass door. Additionally, there is a TV room and another bedroom with an en-suite bathroom. A service bedroom with a private bathroom completes the main layout. The property includes a separate guest house with a garage for 3 cars and a painting room, as well as a fully equipped guest suite above the garage. Outdoors: The villa offers an exceptional outdoor area, with a paddle/tennis court and a spacious garden. Additionally, it features an outdoor kitchen, a toilet, and a changing room, perfect for enjoying the outdoor lifestyle. Next to