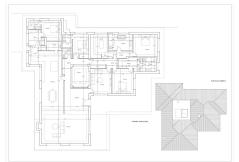

## R4280950

Marbella

REF# R4280950 4.795.000 €

| BEDS | BATHS | BUILT  | PLOT    | TERRACE |
|------|-------|--------|---------|---------|
| 5    | 4     | 601 m² | 2566 m² | 49 m²   |

Welcome to Villa in Marbella East Villa is an elegant single-level residence located in the peaceful residential area of El Real Panorama in Marbella East. With recent construction, this villa offers a luxurious lifestyle in a tranquil and serene environment, close to the future Four Seasons hotel and residences. With a built area of 388 m2 on a plot of 2,483 m2, this property is a true gem that combines comfort, elegance, and privacy. Bedrooms: 5 Bathrooms: 5 Built Area: 388 m2 Plot Size: 2,483 m2 Property Description: Upon entering Villa Choli, you'll find a sanctuary of peace surrounded by lush palm trees and banana plants. The main house accommodates the master bedroom and another bedroom, both with direct access to the pool. The master bedroom features a spacious walk-in closet and a luxurious bathroom. The house boasts a spacious open-plan living room that seamlessly merges with the kitchen, creating a cozy and familial atmosphere. The kitchen is equipped with high-end appliances and features a wine room with a glass door. Additionally, there is a TV room and another bedroom with an en-suite bathroom. A service bedroom with a private bathroom completes the main layout. The property includes a separate guest house with a garage for 3 cars and a painting room, as well as a fully equipped guest suite above the garage. Outdoors: The villa offers an exceptional outdoor area, with a paddle/tennis court and a spacious garden. Additionally, it features an outdoor kitchen, a toilet, and a changing room, perfect for enjoying the outdoor lifestyle. Next to