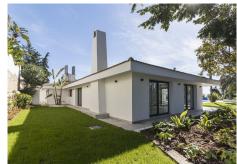

## R4280950

Marbella

REF# R4280950 4.795.000 €

| BEDS | BATHS | BUILT  | PLOT    | TERRACE |
|------|-------|--------|---------|---------|
| 5    | 4     | 601 m² | 2566 m² | 49 m²   |

Welcome to Villa in Marbella East Villa is an elegant single-level residence located in the peaceful residential area of El Real Panorama in Marbella East. With recent construction, this villa offers a luxurious lifestyle in a tranquil and serene environment, close to the future Four Seasons hotel and residences. With a built area of 388 m2 on a plot of 2,483 m2, this property is a true gem that combines comfort, elegance, and privacy. Bedrooms: 5 Bathrooms: 5 Built Area: 388 m2 Plot Size: 2,483 m2 Property Description: Upon entering Villa Choli, you'll find a sanctuary of peace surrounded by lush palm trees and banana plants. The main house accommodates the master bedroom and another bedroom, both with direct access to the pool. The master bedroom features a spacious walk-in closet and a luxurious bathroom. The house boasts a spacious open-plan living room that seamlessly merges with the kitchen, creating a cozy and familial atmosphere. The kitchen is equipped with high-end appliances and features a wine room with a glass door. Additionally, there is a TV room and another bedroom with an en-suite bathroom. A service bedroom with a private bathroom completes the main layout. The property includes a separate guest house with a garage for 3 cars and a painting room, as well as a fully equipped guest suite above the garage. Outdoors: The villa offers an exceptional outdoor area, with a paddle/tennis court and a spacious garden. Additionally, it features an outdoor kitchen, a toilet, and a changing room, perfect for enjoying the outdoor lifestyle. Next to

the impressive 14-meter long and 2.5-meter deep pool, there is an elegant outdoor dining area, ideal for gatherings and entertainment. Note: Exterior photographs were taken in February 2024, while interior decoration images are digital representations. Property Highlights: NEWLY BUILT SINGLE-LEVEL VILLA PEACEFUL RESIDENTIAL AREA IN MARBELLA EAST APPROX. 3.8 KM FROM THE CENTER OF MARBELLA TENNIS COURT 14 M SWIMMING POOL 90X90 CM PORCELAIN TILE FLOORS. KERABEN BRAND PVC CARPENTRY WITH DOUBLE GLAZING AND SOLAR FACTOR CORRECTION INTERIOR WOOD CARPENTRY, GRAY COLOR GAGGENAU APPLIANCES: DISHWASHER, FREEZER AND REFRIGERATOR, INDUCTION, OVEN, WARMER, MICROWAVE VIDEO INTERCOM PORCELAIN SANITARY WARE, VILLEROY & BOCH BRAND. SUSPENDED TOILETS AND SINKS GROHE FAUCETS HOT WATER PRODUCTION THROUGH AEROTHERMAL SYSTEM UNDERFLOOR HEATING THROUGHOUT THE HOUSE HEAT PUMP ELECTRICITY GENERATION SYSTEM THROUGH PHOTOVOLTAIC SOLAR MODULES HOME AUTOMATION INSTALLATION