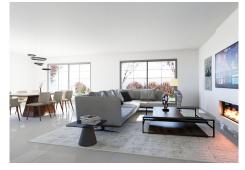

## R4280950

Marbella

REF# R4280950 4.795.000 €

| BEDS | BATHS | BUILT  | PLOT    | TERRACE |
|------|-------|--------|---------|---------|
| 5    | 4     | 601 m² | 2566 m² | 49 m²   |

Welcome to Villa in Marbella East Villa is an elegant single-level residence located in the peaceful residential area of El Real Panorama in Marbella East. With recent construction, this villa offers a luxurious lifestyle in a tranquil and serene environment, close to the future Four Seasons hotel and residences. With a built area of 388 m2 on a plot of 2,483 m2, this property is a true gem that combines comfort, elegance, and privacy. Bedrooms: 5 Bathrooms: 5 Built Area: 388 m2 Plot Size: 2,483 m2 Property Description: Upon entering Villa Choli, you'll find a sanctuary of peace surrounded by lush palm trees and banana plants. The main house accommodates the master bedroom and another bedroom, both with direct access to the pool. The master bedroom features a spacious walk-in closet and a luxurious bathroom. The house boasts a spacious open-plan living room that seamlessly merges with the kitchen, creating a cozy and familial atmosphere. The kitchen is equipped with high-end appliances and features a wine room with a glass door. Additionally, there is a TV room and another bedroom with an en-suite bathroom. A service bedroom with a private bathroom completes the main layout. The property includes a separate guest house with a garage for 3 cars and a painting room, as well as a fully equipped guest suite above the garage. Outdoors: The villa offers an exceptional outdoor area, with a paddle/tennis court and a spacious garden. Additionally, it features an outdoor kitchen, a toilet, and a changing room, perfect for enjoying the outdoor lifestyle. Next to