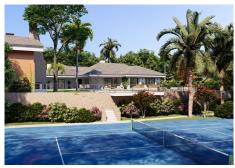

## R4280950

Marbella

REF# R4280950 4.795.000 €

| BEDS | BATHS | BUILT  | PLOT    | TERRACE |
|------|-------|--------|---------|---------|
| 5    | 4     | 601 m² | 2566 m² | 49 m²   |

Welcome to Villa in Marbella East Villa is an elegant single-level residence located in the peaceful residential area of El Real Panorama in Marbella East. With recent construction, this villa offers a luxurious lifestyle in a tranquil and serene environment, close to the future Four Seasons hotel and residences. With a built area of 388 m2 on a plot of 2,483 m2, this property is a true gem that combines comfort, elegance, and privacy. Bedrooms: 5 Bathrooms: 5 Built Area: 388 m2 Plot Size: 2,483 m2 Property Description: Upon entering Villa Choli, you'll find a sanctuary of peace surrounded by lush palm trees and banana plants. The main house accommodates the master bedroom and another bedroom, both with direct access to the pool. The master bedroom features a spacious walk-in closet and a luxurious bathroom. The house boasts a spacious open-plan living room that seamlessly merges with the kitchen, creating a cozy and familial atmosphere. The kitchen is equipped with high-end appliances and features a wine room with a glass door. Additionally, there is a TV room and another bedroom with an en-suite bathroom. A service bedroom with a private bathroom completes the main layout. The property includes a separate guest house with a garage for 3 cars and a painting room, as well as a fully equipped guest suite above the garage. Outdoors: The villa offers an exceptional outdoor area, with a paddle/tennis court and a spacious garden. Additionally, it features an outdoor kitchen, a toilet, and a changing room, perfect for enjoying the outdoor lifestyle. Next to

the impressive 14-meter long and 2.5-meter deep pool, there is an elegant outdoor dining area, ideal for gatherings and entertainment. Note: Exterior photographs were taken in February 2024, while interior decoration images are digital representations. Property Highlights: NEWLY BUILT SINGLE-LEVEL VILLA PEACEFUL RESIDENTIAL AREA IN MARBELLA EAST APPROX. 3.8 KM FROM THE CENTER OF MARBELLA TENNIS COURT 14 M SWIMMING POOL 90X90 CM PORCELAIN TILE FLOORS. KERABEN BRAND PVC CARPENTRY WITH DOUBLE GLAZING AND SOLAR FACTOR CORRECTION INTERIOR WOOD CARPENTRY, GRAY COLOR GAGGENAU APPLIANCES: DISHWASHER, FREEZER AND REFRIGERATOR, INDUCTION, OVEN, WARMER, MICROWAVE VIDEO INTERCOM PORCELAIN SANITARY WARE, VILLEROY & BOCH BRAND. SUSPENDED TOILETS AND SINKS GROHE FAUCETS HOT WATER PRODUCTION THROUGH AEROTHERMAL SYSTEM UNDERFLOOR HEATING THROUGHOUT THE HOUSE HEAT PUMP ELECTRICITY GENERATION SYSTEM THROUGH PHOTOVOLTAIC SOLAR MODULES HOME AUTOMATION INSTALLATION