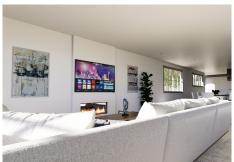

## R4280950

Marbella

REF# R4280950 4.795.000 €

| BEDS | BATHS | BUILT  | PLOT    | TERRACE |
|------|-------|--------|---------|---------|
| 5    | 4     | 601 m² | 2566 m² | 49 m²   |

Welcome to Villa in Marbella East Villa is an elegant single-level residence located in the peaceful residential area of El Real Panorama in Marbella East. With recent construction, this villa offers a luxurious lifestyle in a tranquil and serene environment, close to the future Four Seasons hotel and residences. With a built area of 388 m2 on a plot of 2,483 m2, this property is a true gem that combines comfort, elegance, and privacy. Bedrooms: 5 Bathrooms: 5 Built Area: 388 m2 Plot Size: 2,483 m2 Property Description: Upon entering Villa Choli, you'll find a sanctuary of peace surrounded by lush palm trees and banana plants. The main house accommodates the master bedroom and another bedroom, both with direct access to the pool. The master bedroom features a spacious walk-in closet and a luxurious bathroom. The house boasts a spacious open-plan living room that seamlessly merges with the kitchen, creating a cozy and familial atmosphere. The kitchen is equipped with high-end appliances and features a wine room with a glass door. Additionally, there is a TV room and another bedroom with an en-suite bathroom. A service bedroom with a private bathroom completes the main layout. The property includes a separate guest house with a garage for 3 cars and a painting room, as well as a fully equipped guest suite above the garage. Outdoors: The villa offers an exceptional outdoor area, with a paddle/tennis court and a spacious garden. Additionally, it features an outdoor kitchen, a toilet, and a changing room, perfect for enjoying the outdoor lifestyle. Next to