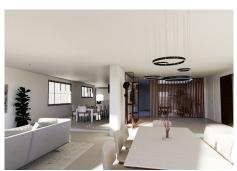

## R4280950

Marbella

REF# R4280950 4.795.000 €

| BEDS | BATHS | BUILT  | PLOT    | TERRACE |
|------|-------|--------|---------|---------|
| 5    | 4     | 601 m² | 2566 m² | 49 m²   |

Welcome to Villa in Marbella East Villa is an elegant single-level residence located in the peaceful residential area of El Real Panorama in Marbella East. With recent construction, this villa offers a luxurious lifestyle in a tranquil and serene environment, close to the future Four Seasons hotel and residences. With a built area of 388 m2 on a plot of 2,483 m2, this property is a true gem that combines comfort, elegance, and privacy. Bedrooms: 5 Bathrooms: 5 Built Area: 388 m2 Plot Size: 2,483 m2 Property Description: Upon entering Villa Choli, you'll find a sanctuary of peace surrounded by lush palm trees and banana plants. The main house accommodates the master bedroom and another bedroom, both with direct access to the pool. The master bedroom features a spacious walk-in closet and a luxurious bathroom. The house boasts a spacious open-plan living room that seamlessly merges with the kitchen, creating a cozy and familial atmosphere. The kitchen is equipped with high-end appliances and features a wine room with a glass door. Additionally, there is a TV room and another bedroom with an en-suite bathroom. A service bedroom with a private bathroom completes the main layout. The property includes a separate guest house with a garage for 3 cars and a painting room, as well as a fully equipped guest suite above the garage. Outdoors: The villa offers an exceptional outdoor area, with a paddle/tennis court and a spacious garden. Additionally, it features an outdoor kitchen, a toilet, and a changing room, perfect for enjoying the outdoor lifestyle. Next to