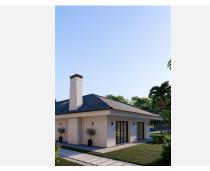

## R4280950

Marbella

REF# R4280950 4.795.000 €

| BEDS | BATHS | BUILT  | PLOT    | TERRACE |
|------|-------|--------|---------|---------|
| 5    | 4     | 601 m² | 2566 m² | 49 m²   |

Welcome to Villa in Marbella East Villa is an elegant single-level residence located in the peaceful residential area of El Real Panorama in Marbella East. With recent construction, this villa offers a luxurious lifestyle in a tranquil and serene environment, close to the future Four Seasons hotel and residences. With a built area of 388 m2 on a plot of 2,483 m2, this property is a true gem that combines comfort, elegance, and privacy. Bedrooms: 5 Bathrooms: 5 Built Area: 388 m2 Plot Size: 2,483 m2 Property Description: Upon entering Villa Choli, you'll find a sanctuary of peace surrounded by lush palm trees and banana plants. The main house accommodates the master bedroom and another bedroom, both with direct access to the pool. The master bedroom features a spacious walk-in closet and a luxurious bathroom. The house boasts a spacious open-plan living room that seamlessly merges with the kitchen, creating a cozy and familial atmosphere. The kitchen is equipped with high-end appliances and features a wine room with a glass door. Additionally, there is a TV room and another bedroom with an en-suite bathroom. A service bedroom with a private bathroom completes the main layout. The property includes a separate guest house with a garage for 3 cars and a painting room, as well as a fully equipped guest suite above the garage. Outdoors: The villa offers an exceptional outdoor area, with a paddle/tennis court and a spacious garden. Additionally, it features an outdoor kitchen, a toilet, and a changing room, perfect for enjoying the outdoor lifestyle. Next to

the impressive 14-meter long and 2.5-meter deep pool, there is an elegant outdoor dining area, ideal for gatherings and entertainment. Note: Exterior photographs were taken in February 2024, while interior decoration images are digital representations. Property Highlights: NEWLY BUILT SINGLE-LEVEL VILLA PEACEFUL RESIDENTIAL AREA IN MARBELLA EAST APPROX. 3.8 KM FROM THE CENTER OF MARBELLA TENNIS COURT 14 M SWIMMING POOL 90X90 CM PORCELAIN TILE FLOORS. KERABEN BRAND PVC CARPENTRY WITH DOUBLE GLAZING AND SOLAR FACTOR CORRECTION INTERIOR WOOD CARPENTRY, GRAY COLOR GAGGENAU APPLIANCES: DISHWASHER, FREEZER AND REFRIGERATOR, INDUCTION, OVEN, WARMER, MICROWAVE VIDEO INTERCOM PORCELAIN SANITARY WARE, VILLEROY & BOCH BRAND. SUSPENDED TOILETS AND SINKS GROHE FAUCETS HOT WATER PRODUCTION THROUGH AEROTHERMAL SYSTEM UNDERFLOOR HEATING THROUGHOUT THE HOUSE HEAT PUMP ELECTRICITY GENERATION SYSTEM THROUGH PHOTOVOLTAIC SOLAR MODULES HOME AUTOMATION INSTALLATION