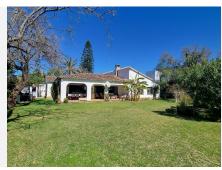

#### REF# R4273192 2.675.000 €

| BEDS | BATHS | BUILT  | PLOT    | TERRACE |
|------|-------|--------|---------|---------|
| 4    | 3     | 301 m² | 1966 m² | 50 m²   |

This property is a rare find and presents a unique opportunity to own an outstanding plot in a highly desirable location. There are very few properties like this left with a Banus postcode but in a quiet residential area! With a south facing plot of just over 1900m<sup>2</sup>, this house is perfect for full renovation and a huge return on investment. The house at the moment is a lovely old Spanish, single storey house with beautiful terracotta tiles, Andalucian arches and a stunning garden that is literally an oasis within Marbella and Puerto Banus. The plot is flat, with a large and extra deep pool at the bottom of the garden. There are lots of different fruit trees on the plot that bear fruit year round (fig, avocado, peach, nispero, persimon, mandarin, plum, olive, banana, pomegranate and even grape vines!). There is also a pond with turtles and fish. This property has been in the same family for 4 generations and is now up for sale. This really is an extra special plot, second line to the beach and walking distance into Puerto Banus and San Pedro. It would be perfect for investors looking for a good return on investment or for a family looking for an amazing home hidden in lush tropical gardens within a prime location of Marbella.