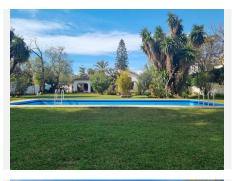

#### REF# R4273192 2.675.000 €

| BEDS | BATHS | BUILT  | PLOT    | TERRACE |
|------|-------|--------|---------|---------|
| 4    | 3     | 301 m² | 1966 m² | 50 m²   |

This property is a rare find and presents a unique opportunity to own an outstanding plot in a highly desirable location. There are very few properties like this left with a Banus postcode but in a quiet residential area! With a south facing plot of just over 1900m<sup>2</sup>, this house is perfect for full renovation and a huge return on investment. The house at the moment is a lovely old Spanish, single storey house with beautiful terracotta tiles, Andalucian arches and a stunning garden that is literally an oasis within Marbella and Puerto Banus. The plot is flat, with a large and extra deep pool at the bottom of the garden. There are lots of different fruit trees on the plot that bear fruit year round (fig, avocado, peach, nispero, persimon, mandarin, plum, olive, banana, pomegranate and even grape vines!). There is also a pond with turtles and fish. This property has been in the same family for 4 generations and is now up for sale. This really is an extra special plot, second line to the beach and walking distance into Puerto Banus and San Pedro. It would be perfect for investors looking for a good return on investment or for a family looking for an amazing home hidden in lush tropical gardens within a prime location of Marbella.