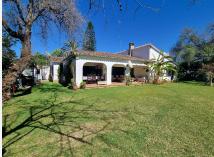

#### REF# R4273192 2.675.000 €

| BEDS | BATHS | BUILT  | PLOT    | TERRACE |
|------|-------|--------|---------|---------|
| 4    | 3     | 301 m² | 1966 m² | 50 m²   |

This property is a rare find and presents a unique opportunity to own an outstanding plot in a highly desirable location. There are very few properties like this left with a Banus postcode but in a quiet residential area! With a south facing plot of just over 1900m<sup>2</sup>, this house is perfect for full renovation and a huge return on investment. The house at the moment is a lovely old Spanish, single storey house with beautiful terracotta tiles, Andalucian arches and a stunning garden that is literally an oasis within Marbella and Puerto Banus. The plot is flat, with a large and extra deep pool at the bottom of the garden. There are lots of different fruit trees on the plot that bear fruit year round (fig, avocado, peach, nispero, persimon, mandarin, plum, olive, banana, pomegranate and even grape vines!). There is also a pond with turtles and fish. This property has been in the same family for 4 generations and is now up for sale. This really is an extra special plot, second line to the beach and walking distance into Puerto Banus and San Pedro. It would be perfect for investors looking for a good return on investment or for a family looking for an amazing home hidden in lush tropical gardens within a prime location of Marbella.