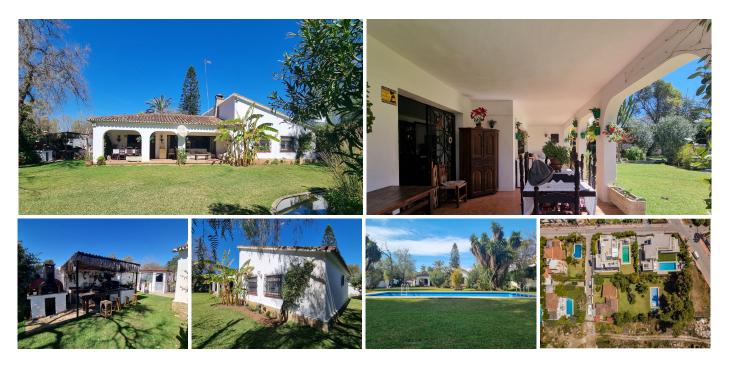

#### REF# R4273192 2.675.000 €

| BEDS | BATHS | BUILT  | PLOT    | TERRACE |
|------|-------|--------|---------|---------|
| 4    | 3     | 301 m² | 1966 m² | 50 m²   |

This property is a rare find and presents a unique opportunity to own an outstanding plot in a highly desirable location. There are very few properties like this left with a Banus postcode but in a quiet residential area! With a south facing plot of just over 1900m<sup>2</sup>, this house is perfect for full renovation and a huge return on investment. The house at the moment is a lovely old Spanish, single storey house with beautiful terracotta tiles, Andalucian arches and a stunning garden that is literally an oasis within Marbella and Puerto Banus. The plot is flat, with a large and extra deep pool at the bottom of the garden. There are lots of different fruit trees on the plot that bear fruit year round (fig, avocado, peach, nispero, persimon, mandarin, plum, olive, banana, pomegranate and even grape vines!). There is also a pond with turtles and fish. This property has been in the same family for 4 generations and is now up for sale. This really is an extra special plot, second line to the beach and walking distance into Puerto Banus and San Pedro. It would be perfect for investors looking for a good return on investment or for a family looking for an amazing home hidden in lush tropical gardens within a prime location of Marbella.