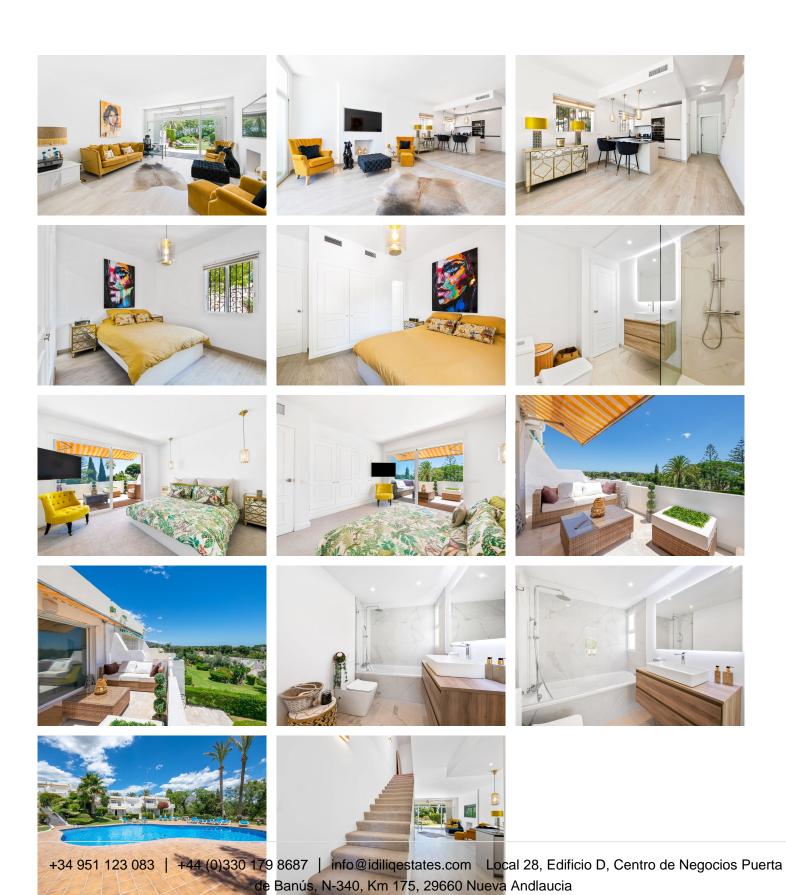

R4271536

Nueva Andalucía

REF# R4271536 650.000 €

| BEDS | BATHS | BUILT  | PLOT  | TERRACE |
|------|-------|--------|-------|---------|
| 2    | 2     | 143 m² | 60 m² | 30 m²   |

Introducing Your Perfect Modern Retreat: Contemporary Two-Bedroom Townhouse near Aloha Golf Club Discover the epitome of modern living in this stunning two-bedroom townhouse, ideally situated just moments away from the prestigious Aloha Golf Club in the coveted area of Nueva Andalucia. Recently renovated to perfection, this townhouse offers a sleek and stylish interior with new flooring, upgraded bathrooms, and a modern open-plan kitchen. Every detail has been meticulously crafted to create a comfortable and contemporary living space that exudes luxury and sophistication. Step outside onto the south-facing terrace and private garden, where you can bask in the glorious sunshine all day long. Whether you're enjoying a morning coffee or hosting a barbecue with friends, this outdoor oasis is the perfect spot to unwind and soak up the beautiful Mediterranean climate. Nestled within a gated complex, the townhouse offers the utmost in privacy and security. Covered parking next to the house provides added convenience, ensuring hassle-free access to your home at all times. Conveniently located, this property is less than a five-minute drive to Aloha and just under ten minutes to Puerto Banus, where you'll find an array of shops, cafes, bars, restaurants, and the iconic marina. Whether you're seeking world-class golfing experiences or vibrant nightlife, everything you desire is within easy reach. Don't miss your opportunity to make this contemporary townhouse your own slice of paradise in Nueva Andalucia. Schedule your viewing today and embark on a