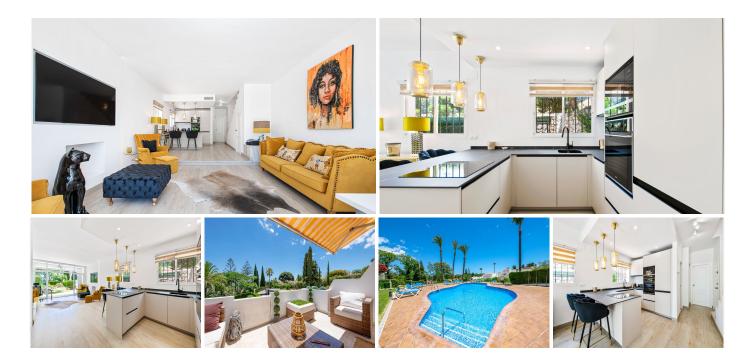

R4271536

Nueva Andalucía

REF# R4271536 650.000 €

| BEDS | BATHS | BUILT  | PLOT  | TERRACE |
|------|-------|--------|-------|---------|
| 2    | 2     | 143 m² | 60 m² | 30 m²   |

Introducing Your Perfect Modern Retreat: Contemporary Two-Bedroom Townhouse near Aloha Golf Club Discover the epitome of modern living in this stunning two-bedroom townhouse, ideally situated just moments away from the prestigious Aloha Golf Club in the coveted area of Nueva Andalucia. Recently renovated to perfection, this townhouse offers a sleek and stylish interior with new flooring, upgraded bathrooms, and a modern open-plan kitchen. Every detail has been meticulously crafted to create a comfortable and contemporary living space that exudes luxury and sophistication. Step outside onto the south-facing terrace and private garden, where you can bask in the glorious sunshine all day long. Whether you're enjoying a morning coffee or hosting a barbecue with friends, this outdoor oasis is the perfect spot to unwind and soak up the beautiful Mediterranean climate. Nestled within a gated complex, the townhouse offers the utmost in privacy and security. Covered parking next to the house provides added convenience, ensuring hassle-free access to your home at all times. Conveniently located, this property is less than a five-minute drive to Aloha and just under ten minutes to Puerto Banus, where you'll find an array of shops, cafes, bars, restaurants, and the iconic marina. Whether you're seeking world-class golfing experiences or vibrant nightlife, everything you desire is within easy reach. Don't miss your opportunity to make this contemporary townhouse your own slice of paradise in Nueva Andalucia. Schedule your viewing today and embark on a