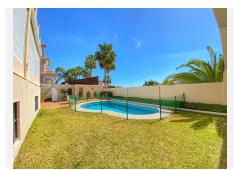

#### Marbella

REF# R4269787 1.700.000 €

| BEDS | BATHS | BUILT  | PLOT   |
|------|-------|--------|--------|
| 6    | 5     | 324 m² | 505 m² |

Fantastic independent villa located in the center of the city, a few minutes walk from the old town and Ricardo Soriano avenue. Completely oriented to the South, being very bright enjoying sunlight throughout the day. From the house you have unobstructed open views, it also has absolute tranquility, without any noise from outside. On the entrance floor there is a large kitchen with dining room and a small pantry room. A spacious living room with fireplace and a spacious guest bathroom. On the first floor there are 2 double bedrooms both with en-suite bathrooms. And also 2 guest bedrooms that share a bathroom. The lower floor, which occupies the entire useful area of the house, where there is a huge open space, which can be used for any use, games room. In addition there are 2 additional bedrooms and a spacious full bathroom. The villa has a pleasant garden area next to the pool and a covered summer porch. There is also a nice and cozy wooden house to invite you next to the pool. Covered parking with space for 2 cars inside the villa.