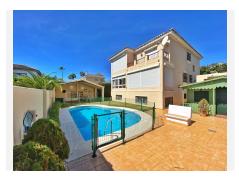

#### Marbella

REF# R4269787 1.700.000 €

| BEDS | BATHS | BUILT  | PLOT   |
|------|-------|--------|--------|
| 6    | 5     | 324 m² | 505 m² |

Fantastic independent villa located in the center of the city, a few minutes walk from the old town and Ricardo Soriano avenue. Completely oriented to the South, being very bright enjoying sunlight throughout the day. From the house you have unobstructed open views, it also has absolute tranquility, without any noise from outside. On the entrance floor there is a large kitchen with dining room and a small pantry room. A spacious living room with fireplace and a spacious guest bathroom. On the first floor there are 2 double bedrooms both with en-suite bathrooms. And also 2 guest bedrooms that share a bathroom. The lower floor, which occupies the entire useful area of the house, where there is a huge open space, which can be used for any use, games room. In addition there are 2 additional bedrooms and a spacious full bathroom. The villa has a pleasant garden area next to the pool and a covered summer porch. There is also a nice and cozy wooden house to invite you next to the pool. Covered parking with space for 2 cars inside the villa.