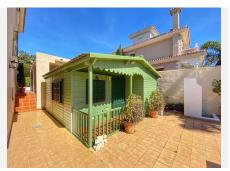

#### Marbella

REF# R4269787 1.700.000 €

| BEDS | BATHS | BUILT  | PLOT   |
|------|-------|--------|--------|
| 6    | 5     | 324 m² | 505 m² |

Fantastic independent villa located in the center of the city, a few minutes walk from the old town and Ricardo Soriano avenue. Completely oriented to the South, being very bright enjoying sunlight throughout the day. From the house you have unobstructed open views, it also has absolute tranquility, without any noise from outside. On the entrance floor there is a large kitchen with dining room and a small pantry room. A spacious living room with fireplace and a spacious guest bathroom. On the first floor there are 2 double bedrooms both with en-suite bathrooms. And also 2 guest bedrooms that share a bathroom. The lower floor, which occupies the entire useful area of the house, where there is a huge open space, which can be used for any use, games room. In addition there are 2 additional bedrooms and a spacious full bathroom. The villa has a pleasant garden area next to the pool and a covered summer porch. There is also a nice and cozy wooden house to invite you next to the pool. Covered parking with space for 2 cars inside the villa.