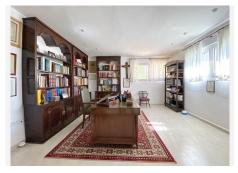

#### Marbella

REF# R4269787 1.700.000 €

| BEDS | BATHS | BUILT  | PLOT   |
|------|-------|--------|--------|
| 6    | 5     | 324 m² | 505 m² |

Fantastic independent villa located in the center of the city, a few minutes walk from the old town and Ricardo Soriano avenue. Completely oriented to the South, being very bright enjoying sunlight throughout the day. From the house you have unobstructed open views, it also has absolute tranquility, without any noise from outside. On the entrance floor there is a large kitchen with dining room and a small pantry room. A spacious living room with fireplace and a spacious guest bathroom. On the first floor there are 2 double bedrooms both with en-suite bathrooms. And also 2 guest bedrooms that share a bathroom. The lower floor, which occupies the entire useful area of the house, where there is a huge open space, which can be used for any use, games room. In addition there are 2 additional bedrooms and a spacious full bathroom. The villa has a pleasant garden area next to the pool and a covered summer porch. There is also a nice and cozy wooden house to invite you next to the pool. Covered parking with space for 2 cars inside the villa.