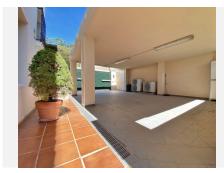

#### Marbella

REF# R4269787 1.700.000 €

| BEDS | BATHS | BUILT  | PLOT   |
|------|-------|--------|--------|
| 6    | 5     | 324 m² | 505 m² |

Fantastic independent villa located in the center of the city, a few minutes walk from the old town and Ricardo Soriano avenue. Completely oriented to the South, being very bright enjoying sunlight throughout the day. From the house you have unobstructed open views, it also has absolute tranquility, without any noise from outside. On the entrance floor there is a large kitchen with dining room and a small pantry room. A spacious living room with fireplace and a spacious guest bathroom. On the first floor there are 2 double bedrooms both with en-suite bathrooms. And also 2 guest bedrooms that share a bathroom. The lower floor, which occupies the entire useful area of the house, where there is a huge open space, which can be used for any use, games room. In addition there are 2 additional bedrooms and a spacious full bathroom. The villa has a pleasant garden area next to the pool and a covered summer porch. There is also a nice and cozy wooden house to invite you next to the pool. Covered parking with space for 2 cars inside the villa.