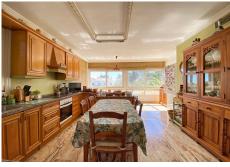

#### Marbella

REF# R4269787 1.700.000 €

| BEDS | BATHS | BUILT  | PLOT   |
|------|-------|--------|--------|
| 6    | 5     | 324 m² | 505 m² |

Fantastic independent villa located in the center of the city, a few minutes walk from the old town and Ricardo Soriano avenue. Completely oriented to the South, being very bright enjoying sunlight throughout the day. From the house you have unobstructed open views, it also has absolute tranquility, without any noise from outside. On the entrance floor there is a large kitchen with dining room and a small pantry room. A spacious living room with fireplace and a spacious guest bathroom. On the first floor there are 2 double bedrooms both with en-suite bathrooms. And also 2 guest bedrooms that share a bathroom. The lower floor, which occupies the entire useful area of the house, where there is a huge open space, which can be used for any use, games room. In addition there are 2 additional bedrooms and a spacious full bathroom. The villa has a pleasant garden area next to the pool and a covered summer porch. There is also a nice and cozy wooden house to invite you next to the pool. Covered parking with space for 2 cars inside the villa.