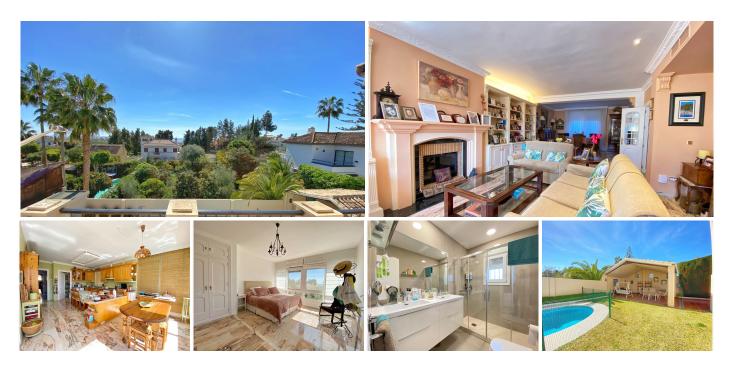

#### Marbella

REF# R4269787 1.700.000 €

| BEDS | BATHS | BUILT  | PLOT   |
|------|-------|--------|--------|
| 6    | 5     | 324 m² | 505 m² |

Fantastic independent villa located in the center of the city, a few minutes walk from the old town and Ricardo Soriano avenue. Completely oriented to the South, being very bright enjoying sunlight throughout the day. From the house you have unobstructed open views, it also has absolute tranquility, without any noise from outside. On the entrance floor there is a large kitchen with dining room and a small pantry room. A spacious living room with fireplace and a spacious guest bathroom. On the first floor there are 2 double bedrooms both with en-suite bathrooms. And also 2 guest bedrooms that share a bathroom. The lower floor, which occupies the entire useful area of the house, where there is a huge open space, which can be used for any use, games room. In addition there are 2 additional bedrooms and a spacious full bathroom. The villa has a pleasant garden area next to the pool and a covered summer porch. There is also a nice and cozy wooden house to invite you next to the pool. Covered parking with space for 2 cars inside the villa.