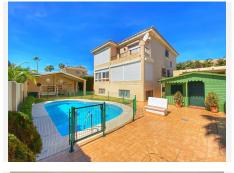

#### Marbella

REF# R4269787 1.700.000 €

| BEDS | BATHS | BUILT  | PLOT   |
|------|-------|--------|--------|
| 6    | 5     | 324 m² | 505 m² |

Fantastic independent villa located in the center of the city, a few minutes walk from the old town and Ricardo Soriano avenue. Completely oriented to the South, being very bright enjoying sunlight throughout the day. From the house you have unobstructed open views, it also has absolute tranquility, without any noise from outside. On the entrance floor there is a large kitchen with dining room and a small pantry room. A spacious living room with fireplace and a spacious guest bathroom. On the first floor there are 2 double bedrooms both with en-suite bathrooms. And also 2 guest bedrooms that share a bathroom. The lower floor, which occupies the entire useful area of the house, where there is a huge open space, which can be used for any use, games room. In addition there are 2 additional bedrooms and a spacious full bathroom. The villa has a pleasant garden area next to the pool and a covered summer porch. There is also a nice and cozy wooden house to invite you next to the pool. Covered parking with space for 2 cars inside the villa.