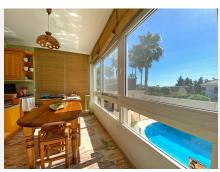

#### Marbella

REF# R4269787 1.700.000 €

| BEDS | BATHS | BUILT  | PLOT   |
|------|-------|--------|--------|
| 6    | 5     | 324 m² | 505 m² |

Fantastic independent villa located in the center of the city, a few minutes walk from the old town and Ricardo Soriano avenue. Completely oriented to the South, being very bright enjoying sunlight throughout the day. From the house you have unobstructed open views, it also has absolute tranquility, without any noise from outside. On the entrance floor there is a large kitchen with dining room and a small pantry room. A spacious living room with fireplace and a spacious guest bathroom. On the first floor there are 2 double bedrooms both with en-suite bathrooms. And also 2 guest bedrooms that share a bathroom. The lower floor, which occupies the entire useful area of the house, where there is a huge open space, which can be used for any use, games room. In addition there are 2 additional bedrooms and a spacious full bathroom. The villa has a pleasant garden area next to the pool and a covered summer porch. There is also a nice and cozy wooden house to invite you next to the pool. Covered parking with space for 2 cars inside the villa.