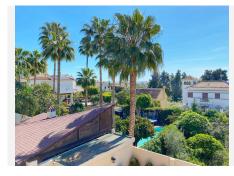

#### Marbella

REF# R4269787 1.700.000 €

| BEDS | BATHS | BUILT  | PLOT   |
|------|-------|--------|--------|
| 6    | 5     | 324 m² | 505 m² |

Fantastic independent villa located in the center of the city, a few minutes walk from the old town and Ricardo Soriano avenue. Completely oriented to the South, being very bright enjoying sunlight throughout the day. From the house you have unobstructed open views, it also has absolute tranquility, without any noise from outside. On the entrance floor there is a large kitchen with dining room and a small pantry room. A spacious living room with fireplace and a spacious guest bathroom. On the first floor there are 2 double bedrooms both with en-suite bathrooms. And also 2 guest bedrooms that share a bathroom. The lower floor, which occupies the entire useful area of the house, where there is a huge open space, which can be used for any use, games room. In addition there are 2 additional bedrooms and a spacious full bathroom. The villa has a pleasant garden area next to the pool and a covered summer porch. There is also a nice and cozy wooden house to invite you next to the pool. Covered parking with space for 2 cars inside the villa.