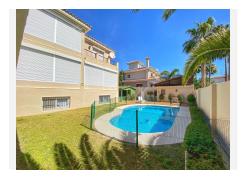

#### Marbella

REF# R4269787 1.700.000 €

| BEDS | BATHS | BUILT  | PLOT   |
|------|-------|--------|--------|
| 6    | 5     | 324 m² | 505 m² |

Fantastic independent villa located in the center of the city, a few minutes walk from the old town and Ricardo Soriano avenue. Completely oriented to the South, being very bright enjoying sunlight throughout the day. From the house you have unobstructed open views, it also has absolute tranquility, without any noise from outside. On the entrance floor there is a large kitchen with dining room and a small pantry room. A spacious living room with fireplace and a spacious guest bathroom. On the first floor there are 2 double bedrooms both with en-suite bathrooms. And also 2 guest bedrooms that share a bathroom. The lower floor, which occupies the entire useful area of the house, where there is a huge open space, which can be used for any use, games room. In addition there are 2 additional bedrooms and a spacious full bathroom. The villa has a pleasant garden area next to the pool and a covered summer porch. There is also a nice and cozy wooden house to invite you next to the pool. Covered parking with space for 2 cars inside the villa.