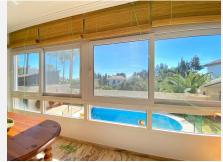

#### Marbella

REF# R4269787 1.700.000 €

| BEDS | BATHS | BUILT  | PLOT   |
|------|-------|--------|--------|
| 6    | 5     | 324 m² | 505 m² |

Fantastic independent villa located in the center of the city, a few minutes walk from the old town and Ricardo Soriano avenue. Completely oriented to the South, being very bright enjoying sunlight throughout the day. From the house you have unobstructed open views, it also has absolute tranquility, without any noise from outside. On the entrance floor there is a large kitchen with dining room and a small pantry room. A spacious living room with fireplace and a spacious guest bathroom. On the first floor there are 2 double bedrooms both with en-suite bathrooms. And also 2 guest bedrooms that share a bathroom. The lower floor, which occupies the entire useful area of the house, where there is a huge open space, which can be used for any use, games room. In addition there are 2 additional bedrooms and a spacious full bathroom. The villa has a pleasant garden area next to the pool and a covered summer porch. There is also a nice and cozy wooden house to invite you next to the pool. Covered parking with space for 2 cars inside the villa.