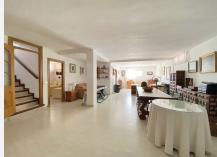

#### Marbella

REF# R4269787 1.700.000 €

| BEDS | BATHS | BUILT  | PLOT   |
|------|-------|--------|--------|
| 6    | 5     | 324 m² | 505 m² |

Fantastic independent villa located in the center of the city, a few minutes walk from the old town and Ricardo Soriano avenue. Completely oriented to the South, being very bright enjoying sunlight throughout the day. From the house you have unobstructed open views, it also has absolute tranquility, without any noise from outside. On the entrance floor there is a large kitchen with dining room and a small pantry room. A spacious living room with fireplace and a spacious guest bathroom. On the first floor there are 2 double bedrooms both with en-suite bathrooms. And also 2 guest bedrooms that share a bathroom. The lower floor, which occupies the entire useful area of the house, where there is a huge open space, which can be used for any use, games room. In addition there are 2 additional bedrooms and a spacious full bathroom. The villa has a pleasant garden area next to the pool and a covered summer porch. There is also a nice and cozy wooden house to invite you next to the pool. Covered parking with space for 2 cars inside the villa.