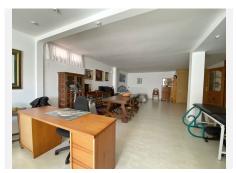

#### Marbella

REF# R4269787 1.700.000 €

| BEDS | BATHS | BUILT  | PLOT   |
|------|-------|--------|--------|
| 6    | 5     | 324 m² | 505 m² |

Fantastic independent villa located in the center of the city, a few minutes walk from the old town and Ricardo Soriano avenue. Completely oriented to the South, being very bright enjoying sunlight throughout the day. From the house you have unobstructed open views, it also has absolute tranquility, without any noise from outside. On the entrance floor there is a large kitchen with dining room and a small pantry room. A spacious living room with fireplace and a spacious guest bathroom. On the first floor there are 2 double bedrooms both with en-suite bathrooms. And also 2 guest bedrooms that share a bathroom. The lower floor, which occupies the entire useful area of the house, where there is a huge open space, which can be used for any use, games room. In addition there are 2 additional bedrooms and a spacious full bathroom. The villa has a pleasant garden area next to the pool and a covered summer porch. There is also a nice and cozy wooden house to invite you next to the pool. Covered parking with space for 2 cars inside the villa.