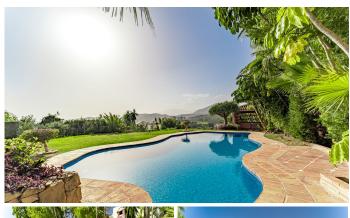

R4265836

REF# R4265836 5.250.000 €

| BEDS | BATHS | BUILT  | PLOT    | TERRACE |
|------|-------|--------|---------|---------|
| 5    | 5     | 555 m² | 2143 m² | 494 m²  |

Grandeur and Stunning Andalusian PRIVATE Country House Designed by Renowned Architect Cesar De Leyva It is a Beautiful Family Home, much loved in a sought after and secure Community Los Almendros, with even Further 799,33 Sqm Buildable Available to Develop Potential Growth Factor. With its South West Facing Orientation, Micro Climate Garantees 320 days Glorious Sunshine Promoting outside Life Style Benahavis. Absolutely Stunning, Awesome Golf Course Views Holds your Attention and makes an Impact. The views are PROTECTED which means Safe Haven Investment on a clear Day you can also see Gibralter, Africa and Sea views and surrounded by Mountains and Green Belt The Perfect Retreat for those Seeking a Peaceful and Private Escape, with established mature manicured gardens, charming court yard and fountain. The villa's entrance is marked by a welcoming Porch that leads to a double Height entrance hall with Fireplaces creating a warm and inviting atmosphere. Each room of the villa is Spacious and comfortable with high ceilings and abundant natural Light adding an extra touch of luxury and style. The villa is also equipped with Air-conditioning, Gas central Heating, and hot water is provided by Solar panels to ensure comfort throughout the year. The Villa comprises of an upstairs Master bedroom and two additional bedroom en-suite, all offering plenty of space Privacy and Luxury. The main level of the Villa features a large Formal Drawing room and a second Den or Day sittingroom and Dinning Room perfect for Entertaining