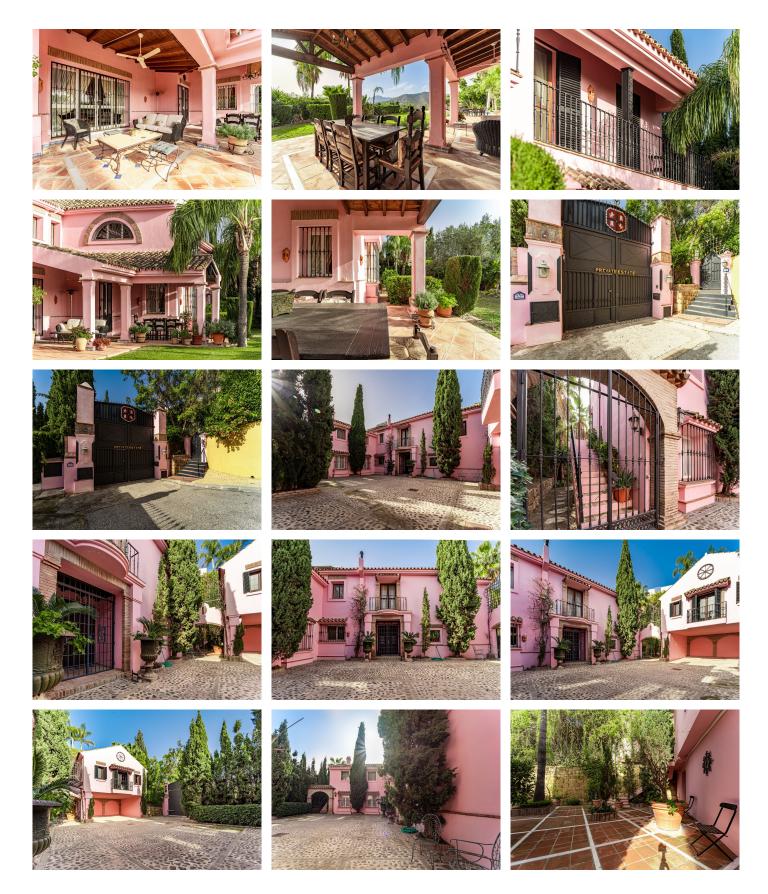

R4265836

REF# R4265836 5.250.000 €

| BEDS | BATHS | BUILT  | PLOT    | TERRACE |
|------|-------|--------|---------|---------|
| 5    | 5     | 555 m² | 2143 m² | 494 m²  |

Grandeur and Stunning Andalusian PRIVATE Country House Designed by Renowned Architect Cesar De Leyva It is a Beautiful Family Home, much loved in a sought after and secure Community Los Almendros, with even Further 799,33 Sqm Buildable Available to Develop Potential Growth Factor. With its South West Facing Orientation, Micro Climate Garantees 320 days Glorious Sunshine Promoting outside Life Style Benahavis. Absolutely Stunning, Awesome Golf Course Views Holds your Attention and makes an Impact. The views are PROTECTED which means Safe Haven Investment on a clear Day you can also see Gibralter, Africa and Sea views and surrounded by Mountains and Green Belt The Perfect Retreat for those Seeking a Peaceful and Private Escape, with established mature manicured gardens, charming court yard and fountain. The villa's entrance is marked by a welcoming Porch that leads to a double Height entrance hall with Fireplaces creating a warm and inviting atmosphere. Each room of the villa is Spacious and comfortable with high ceilings and abundant natural Light adding an extra touch of luxury and style. The villa is also equipped with Air-conditioning, Gas central Heating, and hot water is provided by Solar panels to ensure comfort throughout the year. The Villa comprises of an upstairs Master bedroom and two additional bedroom en-suite, all offering plenty of space Privacy and Luxury. The main level of the Villa features a large Formal Drawing room and a second Den or Day sittingroom and Dinning Room perfect for Entertaining

+34 951 123 083 | +44 (0)330 179 8687 | info@idiliqestates.com Local 28, Edificio D, Centro de Negocios Puerta de Banús, N-340, Km 175, 29660 Nueva Andlaucia

Guests and Family and an eating Kitchen that is fully equipped with modern Appliances. In addition to the main Reception areas the villa also includes a cozy Guest room an Office or Libruary and plenty of storage space. The Garage for two cars compliments the huge driveway or court yard at the Entrance ample of parking . There is also a delightful staff or Guest House for visitors providing further space for Guests and Family members to enjoy. The Mature and totally Private Gardens offers an idyllic Spot to Relax and Enjoy the Beautiful Panoramic Mountains and Golf Views . With High- End Features such as Marble Floors , Precious Wood finishes and modern Appliances this Villa is a Perfect Choice for Luxury and Style Enthusiasts. Whether you are looking for a second Home a Holiday Retreat or a Full - Time Residence this Villa is the Epitome of Luxury Living. The Property Situated in the Heart of Golf Valley 40 minutes drive from Malaga and Gibralter Airport and 10 minutes from Puerto Banus and Beach Local and International Schools within Proximity ONE OFF A MUST SEE PROPERTY - JEWEL WITH SPECTACULAR OPEN GOLF VIEWS