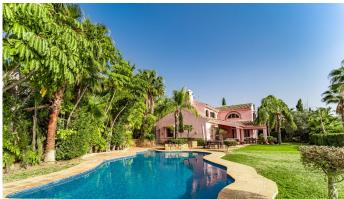

R4265836

REF# R4265836 5.250.000 €

| BEDS | BATHS | BUILT  | PLOT    | TERRACE |
|------|-------|--------|---------|---------|
| 5    | 5     | 555 m² | 2143 m² | 494 m²  |

Grandeur and Stunning Andalusian PRIVATE Country House Designed by Renowned Architect Cesar De Leyva It is a Beautiful Family Home, much loved in a sought after and secure Community Los Almendros, with even Further 799,33 Sqm Buildable Available to Develop Potential Growth Factor. With its South West Facing Orientation, Micro Climate Garantees 320 days Glorious Sunshine Promoting outside Life Style Benahavis. Absolutely Stunning, Awesome Golf Course Views Holds your Attention and makes an Impact. The views are PROTECTED which means Safe Haven Investment on a clear Day you can also see Gibralter, Africa and Sea views and surrounded by Mountains and Green Belt The Perfect Retreat for those Seeking a Peaceful and Private Escape, with established mature manicured gardens, charming court yard and fountain. The villa's entrance is marked by a welcoming Porch that leads to a double Height entrance hall with Fireplaces creating a warm and inviting atmosphere. Each room of the villa is Spacious and comfortable with high ceilings and abundant natural Light adding an extra touch of luxury and style. The villa is also equipped with Air-conditioning, Gas central Heating, and hot water is provided by Solar panels to ensure comfort throughout the year. The Villa comprises of an upstairs Master bedroom and two additional bedroom en-suite, all offering plenty of space Privacy and Luxury. The main level of the Villa features a large Formal Drawing room and a second Den or Day sittingroom and Dinning Room perfect for Entertaining