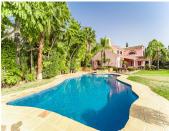

R4265836

REF# R4265836 5.250.000 €

| BEDS | BATHS | BUILT  | PLOT    | TERRACE |
|------|-------|--------|---------|---------|
| 5    | 5     | 555 m² | 2143 m² | 494 m²  |

Grandeur and Stunning Andalusian PRIVATE Country House Designed by Renowned Architect Cesar De Leyva It is a Beautiful Family Home, much loved in a sought after and secure Community Los Almendros, with even Further 799,33 Sqm Buildable Available to Develop Potential Growth Factor. With its South West Facing Orientation, Micro Climate Garantees 320 days Glorious Sunshine Promoting outside Life Style Benahavis. Absolutely Stunning, Awesome Golf Course Views Holds your Attention and makes an Impact. The views are PROTECTED which means Safe Haven Investment on a clear Day you can also see Gibralter, Africa and Sea views and surrounded by Mountains and Green Belt The Perfect Retreat for those Seeking a Peaceful and Private Escape, with established mature manicured gardens, charming court yard and fountain. The villa's entrance is marked by a welcoming Porch that leads to a double Height entrance hall with Fireplaces creating a warm and inviting atmosphere. Each room of the villa is Spacious and comfortable with high ceilings and abundant natural Light adding an extra touch of luxury and style. The villa is also equipped with Air-conditioning, Gas central Heating, and hot water is provided by Solar panels to ensure comfort throughout the year. The Villa comprises of an upstairs Master bedroom and two additional bedroom en-suite, all offering plenty of space Privacy and Luxury. The main level of the Villa features a large Formal Drawing room and a second Den or Day sittingroom and Dinning Room perfect for Entertaining