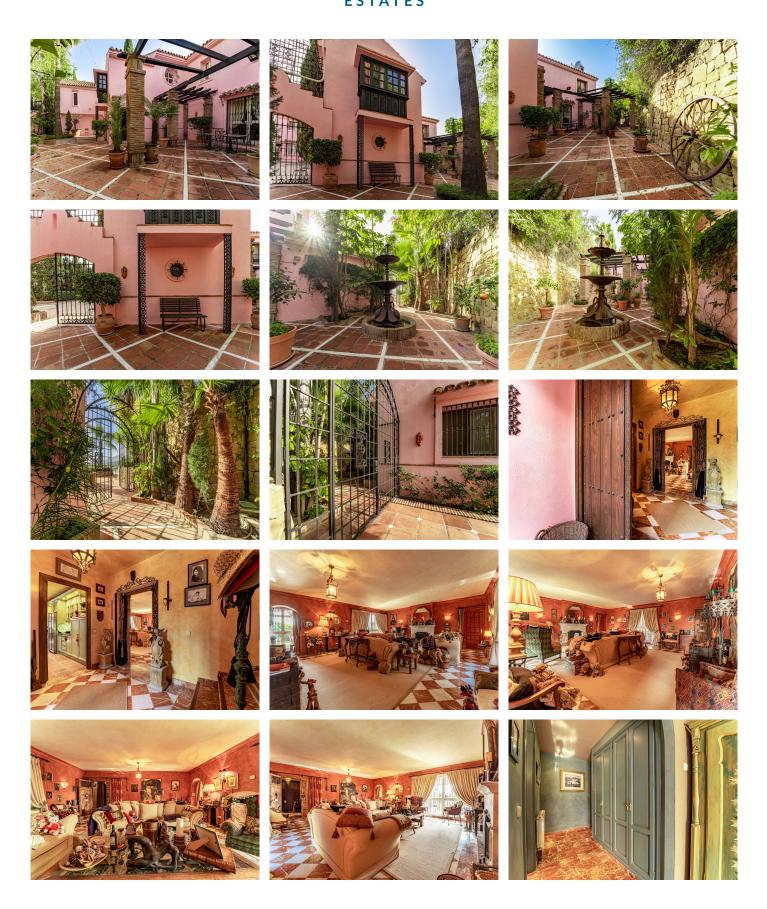

R4265836

REF# R4265836 5.250.000 €

| BEDS | BATHS | BUILT  | PLOT    | TERRACE |
|------|-------|--------|---------|---------|
| 5    | 5     | 555 m² | 2143 m² | 494 m²  |

Grandeur and Stunning Andalusian PRIVATE Country House Designed by Renowned Architect Cesar De Leyva It is a Beautiful Family Home, much loved in a sought after and secure Community Los Almendros, with even Further 799,33 Sqm Buildable Available to Develop Potential Growth Factor. With its South West Facing Orientation, Micro Climate Garantees 320 days Glorious Sunshine Promoting outside Life Style Benahavis. Absolutely Stunning, Awesome Golf Course Views Holds your Attention and makes an Impact. The views are PROTECTED which means Safe Haven Investment on a clear Day you can also see Gibralter, Africa and Sea views and surrounded by Mountains and Green Belt The Perfect Retreat for those Seeking a Peaceful and Private Escape, with established mature manicured gardens, charming court yard and fountain. The villa's entrance is marked by a welcoming Porch that leads to a double Height entrance hall with Fireplaces creating a warm and inviting atmosphere. Each room of the villa is Spacious and comfortable with high ceilings and abundant natural Light adding an extra touch of luxury and style. The villa is also equipped with Air-conditioning, Gas central Heating, and hot water is provided by Solar panels to ensure comfort throughout the year. The Villa comprises of an upstairs Master bedroom and two additional bedroom en-suite, all offering plenty of space Privacy and Luxury. The main level of the Villa features a large Formal Drawing room and a second Den or Day sittingroom and Dinning Room perfect for Entertaining

+34 951 123 083 | +44 (0)330 179 8687 | info@idiliqestates.com Local 28, Edificio D, Centro de Negocios Puerta de Banús, N-340, Km 175, 29660 Nueva Andlaucia

Guests and Family and an eating Kitchen that is fully equipped with modern Appliances. In addition to the main Reception areas the villa also includes a cozy Guest room an Office or Libruary and plenty of storage space. The Garage for two cars compliments the huge driveway or court yard at the Entrance ample of parking . There is also a delightful staff or Guest House for visitors providing further space for Guests and Family members to enjoy. The Mature and totally Private Gardens offers an idyllic Spot to Relax and Enjoy the Beautiful Panoramic Mountains and Golf Views . With High- End Features such as Marble Floors , Precious Wood finishes and modern Appliances this Villa is a Perfect Choice for Luxury and Style Enthusiasts. Whether you are looking for a second Home a Holiday Retreat or a Full - Time Residence this Villa is the Epitome of Luxury Living. The Property Situated in the Heart of Golf Valley 40 minutes drive from Malaga and Gibralter Airport and 10 minutes from Puerto Banus and Beach Local and International Schools within Proximity ONE OFF A MUST SEE PROPERTY - JEWEL WITH SPECTACULAR OPEN GOLF VIEWS