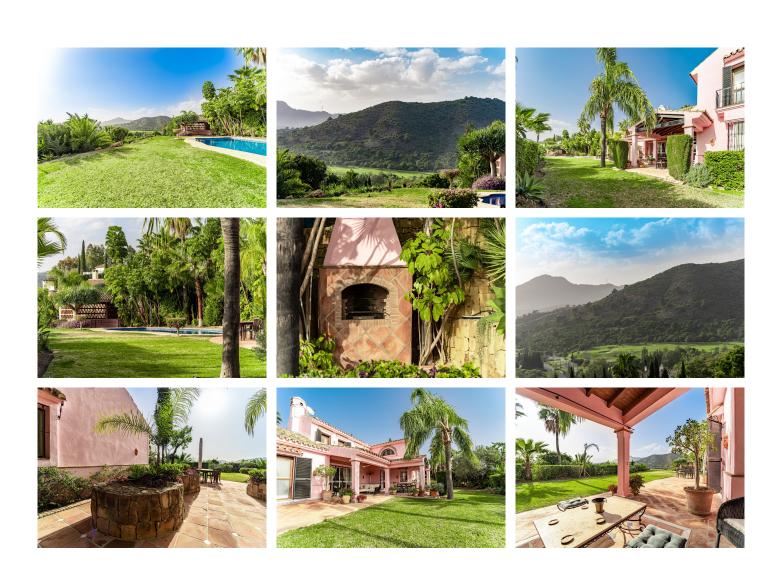

R4265836

REF# R4265836 5.250.000 €

| BEDS | BATHS | BUILT  | PLOT    | TERRACE |
|------|-------|--------|---------|---------|
| 5    | 5     | 555 m² | 2143 m² | 494 m²  |

Grandeur and Stunning Andalusian PRIVATE Country House Designed by Renowned Architect Cesar De Leyva It is a Beautiful Family Home, much loved in a sought after and secure Community Los Almendros, with even Further 799,33 Sqm Buildable Available to Develop Potential Growth Factor. With its South West Facing Orientation, Micro Climate Garantees 320 days Glorious Sunshine Promoting outside Life Style Benahavis. Absolutely Stunning, Awesome Golf Course Views Holds your Attention and makes an Impact. The views are PROTECTED which means Safe Haven Investment on a clear Day you can also see Gibralter, Africa and Sea views and surrounded by Mountains and Green Belt The Perfect Retreat for those Seeking a Peaceful and Private Escape, with established mature manicured gardens, charming court yard and fountain. The villa's entrance is marked by a welcoming Porch that leads to a double Height entrance hall with Fireplaces creating a warm and inviting atmosphere. Each room of the villa is Spacious and comfortable with high ceilings and abundant natural Light adding an extra touch of luxury and style. The villa is also equipped with Air-conditioning, Gas central Heating, and hot water is provided by Solar panels to ensure comfort throughout the year. The Villa comprises of an upstairs Master bedroom and two additional bedroom en-suite, all offering plenty of space Privacy and Luxury. The main level of the Villa features a large Formal Drawing room and a second Den or Day sittingroom and Dinning Room perfect for Entertaining

+34 951 123 083 | +44 (0)330 179 8687 | info@idiliqestates.com Local 28, Edificio D, Centro de Negocios Puerta de Banús, N-340, Km 175, 29660 Nueva Andlaucia

Guests and Family and an eating Kitchen that is fully equipped with modern Appliances. In addition to the main Reception areas the villa also includes a cozy Guest room an Office or Libruary and plenty of storage space. The Garage for two cars compliments the huge driveway or court yard at the Entrance ample of parking . There is also a delightful staff or Guest House for visitors providing further space for Guests and Family members to enjoy. The Mature and totally Private Gardens offers an idyllic Spot to Relax and Enjoy the Beautiful Panoramic Mountains and Golf Views . With High- End Features such as Marble Floors , Precious Wood finishes and modern Appliances this Villa is a Perfect Choice for Luxury and Style Enthusiasts. Whether you are looking for a second Home a Holiday Retreat or a Full - Time Residence this Villa is the Epitome of Luxury Living. The Property Situated in the Heart of Golf Valley 40 minutes drive from Malaga and Gibralter Airport and 10 minutes from Puerto Banus and Beach Local and International Schools within Proximity ONE OFF A MUST SEE PROPERTY - JEWEL WITH SPECTACULAR OPEN GOLF VIEWS