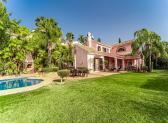

R4265836

REF# R4265836 5.250.000 €

| BEDS | BATHS | BUILT  | PLOT    | TERRACE |
|------|-------|--------|---------|---------|
| 5    | 5     | 555 m² | 2143 m² | 494 m²  |

Grandeur and Stunning Andalusian PRIVATE Country House Designed by Renowned Architect Cesar De Leyva It is a Beautiful Family Home, much loved in a sought after and secure Community Los Almendros, with even Further 799,33 Sqm Buildable Available to Develop Potential Growth Factor. With its South West Facing Orientation, Micro Climate Garantees 320 days Glorious Sunshine Promoting outside Life Style Benahavis. Absolutely Stunning, Awesome Golf Course Views Holds your Attention and makes an Impact. The views are PROTECTED which means Safe Haven Investment on a clear Day you can also see Gibralter, Africa and Sea views and surrounded by Mountains and Green Belt The Perfect Retreat for those Seeking a Peaceful and Private Escape, with established mature manicured gardens, charming court yard and fountain. The villa's entrance is marked by a welcoming Porch that leads to a double Height entrance hall with Fireplaces creating a warm and inviting atmosphere. Each room of the villa is Spacious and comfortable with high ceilings and abundant natural Light adding an extra touch of luxury and style. The villa is also equipped with Air-conditioning, Gas central Heating, and hot water is provided by Solar panels to ensure comfort throughout the year. The Villa comprises of an upstairs Master bedroom and two additional bedroom en-suite, all offering plenty of space Privacy and Luxury. The main level of the Villa features a large Formal Drawing room and a second Den or Day sittingroom and Dinning Room perfect for Entertaining