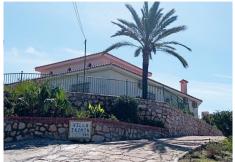

## R4265404

Benalmadena Costa

REF# R4265404 1.545.000 €

| BEDS | BATHS | BUILT  | PLOT    |
|------|-------|--------|---------|
| 7    | 6     | 595 m² | 9085 m² |

WE PRESENT THE UNIQUE VILLA JAZMIN, WITH ITS EXCELLENT LOCATION AND THE BEST VIEWS We find this exclusive property, on a large plot of 9,085 M², with fantastic mountain and sea views and large beautifully landscaped areas with a private pool. On the plot there are 3 duly registered buildings. The main house has 412m² built on one level, currently divided into two large living rooms with fireplaces, a large double-height central recreation room, 4 bedrooms, 4 bathrooms (2 of them en suite), a toilet, and a large kitchen with a utility room with access to the terrace and barbecue area. The house needs a full renovation and could be a magnificent project that allows a host of ideas and possibilities, the double height of the central area allows, without modifying the structure of the house, to make a second floor with up to 3 spacious suites or whatever your imagination allows. Separated from the house we find a guest house with a constructed area of 83m² that is distributed over 2 floors connected by an internal staircase. On the lower floor there is a bedroom and a bathroom; on the upper floor there is a living room and the kitchen. Finally, the third building with an area of 89 m² consists of two levels, one for guest accommodation with a living room, a bedroom and a bathroom, and the upper floor is a garage. Due to its privacy, incredible views and immense possibilities this is a unique property that is worth visiting.