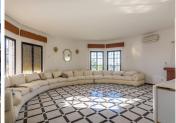

## R4265404

Benalmadena Costa

REF# R4265404 1.545.000 €

| BEDS | BATHS | BUILT  | PLOT    |
|------|-------|--------|---------|
| 7    | 6     | 595 m² | 9085 m² |

WE PRESENT THE UNIQUE VILLA JAZMIN, WITH ITS EXCELLENT LOCATION AND THE BEST VIEWS We find this exclusive property, on a large plot of 9,085 M², with fantastic mountain and sea views and large beautifully landscaped areas with a private pool. On the plot there are 3 duly registered buildings. The main house has 412m² built on one level, currently divided into two large living rooms with fireplaces, a large double-height central recreation room, 4 bedrooms, 4 bathrooms (2 of them en suite), a toilet, and a large kitchen with a utility room with access to the terrace and barbecue area. The house needs a full renovation and could be a magnificent project that allows a host of ideas and possibilities, the double height of the central area allows, without modifying the structure of the house, to make a second floor with up to 3 spacious suites or whatever your imagination allows. Separated from the house we find a guest house with a constructed area of 83m² that is distributed over 2 floors connected by an internal staircase. On the lower floor there is a bedroom and a bathroom; on the upper floor there is a living room and the kitchen. Finally, the third building with an area of 89 m² consists of two levels, one for guest accommodation with a living room, a bedroom and a bathroom, and the upper floor is a garage. Due to its privacy, incredible views and immense possibilities this is a unique property that is worth visiting.