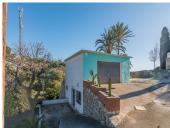

## R4265404

Benalmadena Costa

REF# R4265404 1.545.000 €

| BEDS | BATHS | BUILT  | PLOT    |
|------|-------|--------|---------|
| 7    | 6     | 595 m² | 9085 m² |

WE PRESENT THE UNIQUE VILLA JAZMIN, WITH ITS EXCELLENT LOCATION AND THE BEST VIEWS We find this exclusive property, on a large plot of 9,085 M², with fantastic mountain and sea views and large beautifully landscaped areas with a private pool. On the plot there are 3 duly registered buildings. The main house has 412m² built on one level, currently divided into two large living rooms with fireplaces, a large double-height central recreation room, 4 bedrooms, 4 bathrooms (2 of them en suite), a toilet, and a large kitchen with a utility room with access to the terrace and barbecue area. The house needs a full renovation and could be a magnificent project that allows a host of ideas and possibilities, the double height of the central area allows, without modifying the structure of the house, to make a second floor with up to 3 spacious suites or whatever your imagination allows. Separated from the house we find a guest house with a constructed area of 83m² that is distributed over 2 floors connected by an internal staircase. On the lower floor there is a bedroom and a bathroom; on the upper floor there is a living room and the kitchen. Finally, the third building with an area of 89 m² consists of two levels, one for guest accommodation with a living room, a bedroom and a bathroom, and the upper floor is a garage. Due to its privacy, incredible views and immense possibilities this is a unique property that is worth visiting.