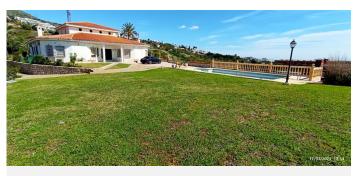

## R4265404

Benalmadena Costa

REF# R4265404 1.545.000 €

| BEDS | BATHS | BUILT  | PLOT    |
|------|-------|--------|---------|
| 7    | 6     | 595 m² | 9085 m² |

WE PRESENT THE UNIQUE VILLA JAZMIN, WITH ITS EXCELLENT LOCATION AND THE BEST VIEWS We find this exclusive property, on a large plot of 9,085 M², with fantastic mountain and sea views and large beautifully landscaped areas with a private pool. On the plot there are 3 duly registered buildings. The main house has 412m² built on one level, currently divided into two large living rooms with fireplaces, a large double-height central recreation room, 4 bedrooms, 4 bathrooms (2 of them en suite), a toilet, and a large kitchen with a utility room with access to the terrace and barbecue area. The house needs a full renovation and could be a magnificent project that allows a host of ideas and possibilities, the double height of the central area allows, without modifying the structure of the house, to make a second floor with up to 3 spacious suites or whatever your imagination allows. Separated from the house we find a guest house with a constructed area of 83m² that is distributed over 2 floors connected by an internal staircase. On the lower floor there is a bedroom and a bathroom; on the upper floor there is a living room and the kitchen. Finally, the third building with an area of 89 m² consists of two levels, one for guest accommodation with a living room, a bedroom and a bathroom, and the upper floor is a garage. Due to its privacy, incredible views and immense possibilities this is a unique property that is worth visiting.