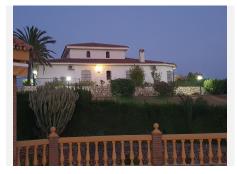

## R4265404

Benalmadena Costa

REF# R4265404 1.545.000 €

| BEDS | BATHS | BUILT  | PLOT    |
|------|-------|--------|---------|
| 7    | 6     | 595 m² | 9085 m² |

WE PRESENT THE UNIQUE VILLA JAZMIN, WITH ITS EXCELLENT LOCATION AND THE BEST VIEWS We find this exclusive property, on a large plot of 9,085 M², with fantastic mountain and sea views and large beautifully landscaped areas with a private pool. On the plot there are 3 duly registered buildings. The main house has 412m² built on one level, currently divided into two large living rooms with fireplaces, a large double-height central recreation room, 4 bedrooms, 4 bathrooms (2 of them en suite), a toilet, and a large kitchen with a utility room with access to the terrace and barbecue area. The house needs a full renovation and could be a magnificent project that allows a host of ideas and possibilities, the double height of the central area allows, without modifying the structure of the house, to make a second floor with up to 3 spacious suites or whatever your imagination allows. Separated from the house we find a guest house with a constructed area of 83m² that is distributed over 2 floors connected by an internal staircase. On the lower floor there is a bedroom and a bathroom; on the upper floor there is a living room and the kitchen. Finally, the third building with an area of 89 m² consists of two levels, one for guest accommodation with a living room, a bedroom and a bathroom, and the upper floor is a garage. Due to its privacy, incredible views and immense possibilities this is a unique property that is worth visiting.