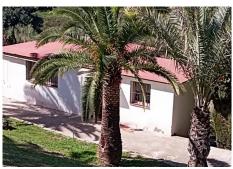

## R4265404

Benalmadena Costa

REF# R4265404 1.545.000 €

| BEDS | BATHS | BUILT  | PLOT    |
|------|-------|--------|---------|
| 7    | 6     | 595 m² | 9085 m² |

WE PRESENT THE UNIQUE VILLA JAZMIN, WITH ITS EXCELLENT LOCATION AND THE BEST VIEWS We find this exclusive property, on a large plot of 9,085 M², with fantastic mountain and sea views and large beautifully landscaped areas with a private pool. On the plot there are 3 duly registered buildings. The main house has 412m² built on one level, currently divided into two large living rooms with fireplaces, a large double-height central recreation room, 4 bedrooms, 4 bathrooms (2 of them en suite), a toilet, and a large kitchen with a utility room with access to the terrace and barbecue area. The house needs a full renovation and could be a magnificent project that allows a host of ideas and possibilities, the double height of the central area allows, without modifying the structure of the house, to make a second floor with up to 3 spacious suites or whatever your imagination allows. Separated from the house we find a guest house with a constructed area of 83m² that is distributed over 2 floors connected by an internal staircase. On the lower floor there is a bedroom and a bathroom; on the upper floor there is a living room and the kitchen. Finally, the third building with an area of 89 m² consists of two levels, one for guest accommodation with a living room, a bedroom and a bathroom, and the upper floor is a garage. Due to its privacy, incredible views and immense possibilities this is a unique property that is worth visiting.