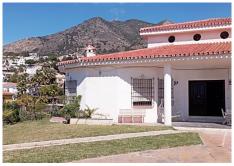

## R4265404

Benalmadena Costa

REF# R4265404 1.545.000 €

| BEDS | BATHS | BUILT  | PLOT    |
|------|-------|--------|---------|
| 7    | 6     | 595 m² | 9085 m² |

WE PRESENT THE UNIQUE VILLA JAZMIN, WITH ITS EXCELLENT LOCATION AND THE BEST VIEWS We find this exclusive property, on a large plot of 9,085 M², with fantastic mountain and sea views and large beautifully landscaped areas with a private pool. On the plot there are 3 duly registered buildings. The main house has 412m² built on one level, currently divided into two large living rooms with fireplaces, a large double-height central recreation room, 4 bedrooms, 4 bathrooms (2 of them en suite), a toilet, and a large kitchen with a utility room with access to the terrace and barbecue area. The house needs a full renovation and could be a magnificent project that allows a host of ideas and possibilities, the double height of the central area allows, without modifying the structure of the house, to make a second floor with up to 3 spacious suites or whatever your imagination allows. Separated from the house we find a guest house with a constructed area of 83m² that is distributed over 2 floors connected by an internal staircase. On the lower floor there is a bedroom and a bathroom; on the upper floor there is a living room and the kitchen. Finally, the third building with an area of 89 m² consists of two levels, one for guest accommodation with a living room, a bedroom and a bathroom, and the upper floor is a garage. Due to its privacy, incredible views and immense possibilities this is a unique property that is worth visiting.