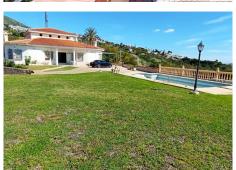

## R4265404

Benalmadena Costa

REF# R4265404 1.545.000 €

| BEDS | BATHS | BUILT  | PLOT    |
|------|-------|--------|---------|
| 7    | 6     | 595 m² | 9085 m² |

WE PRESENT THE UNIQUE VILLA JAZMIN, WITH ITS EXCELLENT LOCATION AND THE BEST VIEWS We find this exclusive property, on a large plot of 9,085 M², with fantastic mountain and sea views and large beautifully landscaped areas with a private pool. On the plot there are 3 duly registered buildings. The main house has 412m² built on one level, currently divided into two large living rooms with fireplaces, a large double-height central recreation room, 4 bedrooms, 4 bathrooms (2 of them en suite), a toilet, and a large kitchen with a utility room with access to the terrace and barbecue area. The house needs a full renovation and could be a magnificent project that allows a host of ideas and possibilities, the double height of the central area allows, without modifying the structure of the house, to make a second floor with up to 3 spacious suites or whatever your imagination allows. Separated from the house we find a guest house with a constructed area of 83m² that is distributed over 2 floors connected by an internal staircase. On the lower floor there is a bedroom and a bathroom; on the upper floor there is a living room and the kitchen. Finally, the third building with an area of 89 m² consists of two levels, one for guest accommodation with a living room, a bedroom and a bathroom, and the upper floor is a garage. Due to its privacy, incredible views and immense possibilities this is a unique property that is worth visiting.