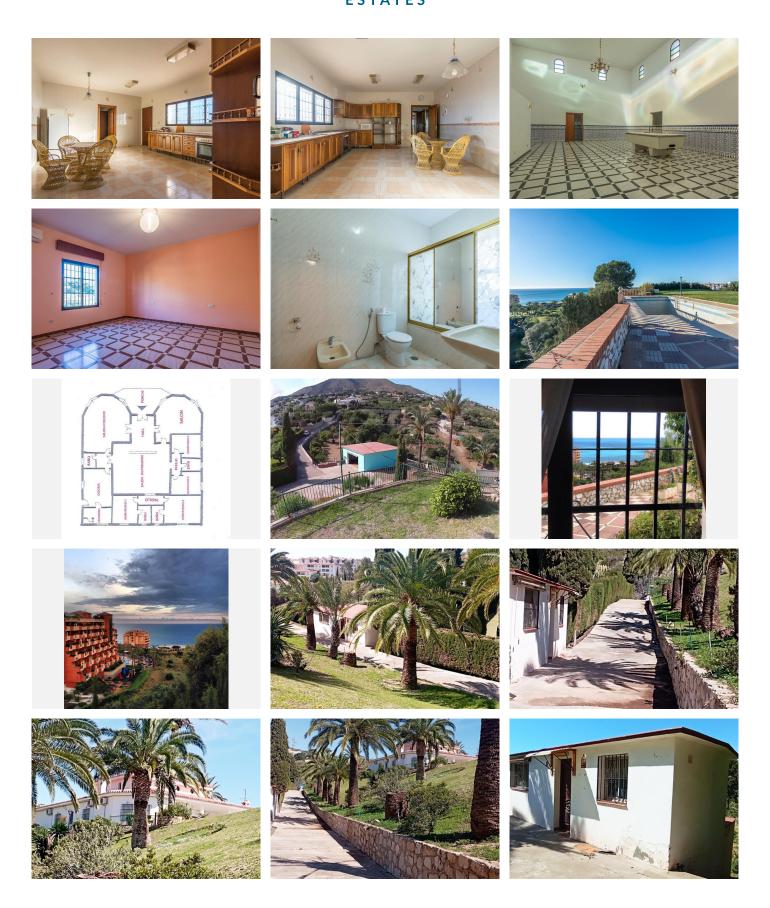

## R4265404

Benalmadena Costa

REF# R4265404 1.545.000 €

| BEDS | BATHS | BUILT  | PLOT    |
|------|-------|--------|---------|
| 7    | 6     | 595 m² | 9085 m² |

WE PRESENT THE UNIQUE VILLA JAZMIN, WITH ITS EXCELLENT LOCATION AND THE BEST VIEWS We find this exclusive property, on a large plot of 9,085 M², with fantastic mountain and sea views and large beautifully landscaped areas with a private pool. On the plot there are 3 duly registered buildings. The main house has 412m² built on one level, currently divided into two large living rooms with fireplaces, a large double-height central recreation room, 4 bedrooms, 4 bathrooms (2 of them en suite), a toilet, and a large kitchen with a utility room with access to the terrace and barbecue area. The house needs a full renovation and could be a magnificent project that allows a host of ideas and possibilities, the double height of the central area allows, without modifying the structure of the house, to make a second floor with up to 3 spacious suites or whatever your imagination allows. Separated from the house we find a guest house with a constructed area of 83m² that is distributed over 2 floors connected by an internal staircase. On the lower floor there is a bedroom and a bathroom; on the upper floor there is a living room and the kitchen. Finally, the third building with an area of 89 m² consists of two levels, one for guest accommodation with a living room, a bedroom and a bathroom, and the upper floor is a garage. Due to its privacy, incredible views and immense possibilities this is a unique property that is worth visiting.