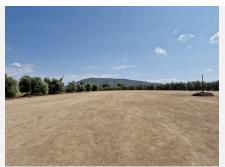

R4254097

Antequera

REF# R4254097 405.000 €

| BEDS | BATHS | BUILT  | PLOT     |
|------|-------|--------|----------|
| 4    | 2     | 187 m² | 36465 m² |

Amazing Investment Opportunity \*\*\*IMPORTANT!!!!! Town water has been granted and will be installed shortly!! Costs of installations to be covered by new owner\*\*\* Fully fenced with 2 access points to the property via Gated driveways. Tranquil setting only 45 minutes from Malaga Airport - nestled in the beautiful countryside of Antequera. Excellent access by Road and rail links from nearby Antequera. Approximately 10 Acres of land which includes well established olive trees. Previously an events and equestrian centre, but given the versatile nature of the land there are endless possibilities. This property boasts several outbuildings which are laid out perfectly for events and are surrounded by nature. The largest of the outbuildings was originally an equestrian arena which was more recently utilised for parties and events. Large outdoor yard which was originally a 20-horse stable area. Large area in front of the property which is currently used as a carpark area. Currently on the plot sits a Scandinavian style wooden house which is currently divided into 2 separate living quarters under the same roof, each with their own private access. The first consists of 3 bedrooms, a family bathroom, fitted kitchen with access to the open plan living area. The second is self contained with 1 bedroom, bathroom, small kitchen and living area. Both have unspoilt views over the countryside. VIEWING IS ESSENTIAL TO APPRECIATE THE BEAUTY OF THIS UNIQUE PROPERTY - VIDEOS OF THIS PROPERTY AVAILABLE ON REQUEST PLEASE NOTE THAT THIS