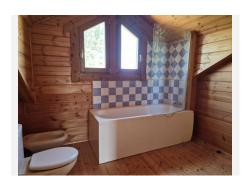

R4254097

Antequera

REF# R4254097 405.000 €

| BEDS | BATHS | BUILT  | PLOT     |
|------|-------|--------|----------|
| 4    | 2     | 187 m² | 36465 m² |

Amazing Investment Opportunity \*\*\*IMPORTANT!!!!! Town water has been granted and will be installed shortly!! Costs of installations to be covered by new owner\*\*\* Fully fenced with 2 access points to the property via Gated driveways. Tranquil setting only 45 minutes from Malaga Airport - nestled in the beautiful countryside of Antequera. Excellent access by Road and rail links from nearby Antequera. Approximately 10 Acres of land which includes well established olive trees. Previously an events and equestrian centre, but given the versatile nature of the land there are endless possibilities. This property boasts several outbuildings which are laid out perfectly for events and are surrounded by nature. The largest of the outbuildings was originally an equestrian arena which was more recently utilised for parties and events. Large outdoor yard which was originally a 20-horse stable area. Large area in front of the property which is currently used as a carpark area. Currently on the plot sits a Scandinavian style wooden house which is currently divided into 2 separate living quarters under the same roof, each with their own private access. The first consists of 3 bedrooms, a family bathroom, fitted kitchen with access to the open plan living area. The second is self contained with 1 bedroom, bathroom, small kitchen and living area. Both have unspoilt views over the countryside. VIEWING IS ESSENTIAL TO APPRECIATE THE BEAUTY OF THIS UNIQUE PROPERTY - VIDEOS OF THIS PROPERTY AVAILABLE ON REQUEST PLEASE NOTE THAT THIS