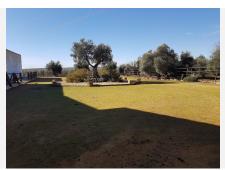

R4254097

Antequera

REF# R4254097 405.000 €

| BEDS | BATHS | BUILT  | PLOT     |
|------|-------|--------|----------|
| 4    | 2     | 187 m² | 36465 m² |

Amazing Investment Opportunity \*\*\*IMPORTANT!!!!! Town water has been granted and will be installed shortly!! Costs of installations to be covered by new owner\*\*\* Fully fenced with 2 access points to the property via Gated driveways. Tranquil setting only 45 minutes from Malaga Airport - nestled in the beautiful countryside of Antequera. Excellent access by Road and rail links from nearby Antequera. Approximately 10 Acres of land which includes well established olive trees. Previously an events and equestrian centre, but given the versatile nature of the land there are endless possibilities. This property boasts several outbuildings which are laid out perfectly for events and are surrounded by nature. The largest of the outbuildings was originally an equestrian arena which was more recently utilised for parties and events. Large outdoor yard which was originally a 20-horse stable area. Large area in front of the property which is currently used as a carpark area. Currently on the plot sits a Scandinavian style wooden house which is currently divided into 2 separate living quarters under the same roof, each with their own private access. The first consists of 3 bedrooms, a family bathroom, fitted kitchen with access to the open plan living area. The second is self contained with 1 bedroom, bathroom, small kitchen and living area. Both have unspoilt views over the countryside. VIEWING IS ESSENTIAL TO APPRECIATE THE BEAUTY OF THIS UNIQUE PROPERTY - VIDEOS OF THIS PROPERTY AVAILABLE ON REQUEST PLEASE NOTE THAT THIS