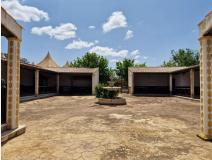

R4254097

Antequera

REF# R4254097 405.000 €

| BEDS | BATHS | BUILT  | PLOT     |
|------|-------|--------|----------|
| 4    | 2     | 187 m² | 36465 m² |

Amazing Investment Opportunity \*\*\*IMPORTANT!!!!! Town water has been granted and will be installed shortly!! Costs of installations to be covered by new owner\*\*\* Fully fenced with 2 access points to the property via Gated driveways. Tranquil setting only 45 minutes from Malaga Airport - nestled in the beautiful countryside of Antequera. Excellent access by Road and rail links from nearby Antequera. Approximately 10 Acres of land which includes well established olive trees. Previously an events and equestrian centre, but given the versatile nature of the land there are endless possibilities. This property boasts several outbuildings which are laid out perfectly for events and are surrounded by nature. The largest of the outbuildings was originally an equestrian arena which was more recently utilised for parties and events. Large outdoor yard which was originally a 20-horse stable area. Large area in front of the property which is currently used as a carpark area. Currently on the plot sits a Scandinavian style wooden house which is currently divided into 2 separate living quarters under the same roof, each with their own private access. The first consists of 3 bedrooms, a family bathroom, fitted kitchen with access to the open plan living area. The second is self contained with 1 bedroom, bathroom, small kitchen and living area. Both have unspoilt views over the countryside. VIEWING IS ESSENTIAL TO APPRECIATE THE BEAUTY OF THIS UNIQUE PROPERTY - VIDEOS OF THIS PROPERTY AVAILABLE ON REQUEST PLEASE NOTE THAT THIS