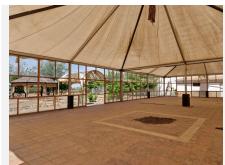

R4254097

Antequera

REF# R4254097 405.000 €

| BEDS | BATHS | BUILT  | PLOT     |
|------|-------|--------|----------|
| 4    | 2     | 187 m² | 36465 m² |

Amazing Investment Opportunity \*\*\*IMPORTANT!!!!! Town water has been granted and will be installed shortly!! Costs of installations to be covered by new owner\*\*\* Fully fenced with 2 access points to the property via Gated driveways. Tranquil setting only 45 minutes from Malaga Airport - nestled in the beautiful countryside of Antequera. Excellent access by Road and rail links from nearby Antequera. Approximately 10 Acres of land which includes well established olive trees. Previously an events and equestrian centre, but given the versatile nature of the land there are endless possibilities. This property boasts several outbuildings which are laid out perfectly for events and are surrounded by nature. The largest of the outbuildings was originally an equestrian arena which was more recently utilised for parties and events. Large outdoor yard which was originally a 20-horse stable area. Large area in front of the property which is currently used as a carpark area. Currently on the plot sits a Scandinavian style wooden house which is currently divided into 2 separate living quarters under the same roof, each with their own private access. The first consists of 3 bedrooms, a family bathroom, fitted kitchen with access to the open plan living area. The second is self contained with 1 bedroom, bathroom, small kitchen and living area. Both have unspoilt views over the countryside. VIEWING IS ESSENTIAL TO APPRECIATE THE BEAUTY OF THIS UNIQUE PROPERTY - VIDEOS OF THIS PROPERTY AVAILABLE ON REQUEST PLEASE NOTE THAT THIS