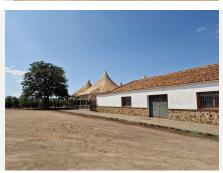

R4254097

Antequera

REF# R4254097 405.000 €

| BEDS | BATHS | BUILT  | PLOT     |
|------|-------|--------|----------|
| 4    | 2     | 187 m² | 36465 m² |

Amazing Investment Opportunity \*\*\*IMPORTANT!!!!! Town water has been granted and will be installed shortly!! Costs of installations to be covered by new owner\*\*\* Fully fenced with 2 access points to the property via Gated driveways. Tranquil setting only 45 minutes from Malaga Airport - nestled in the beautiful countryside of Antequera. Excellent access by Road and rail links from nearby Antequera. Approximately 10 Acres of land which includes well established olive trees. Previously an events and equestrian centre, but given the versatile nature of the land there are endless possibilities. This property boasts several outbuildings which are laid out perfectly for events and are surrounded by nature. The largest of the outbuildings was originally an equestrian arena which was more recently utilised for parties and events. Large outdoor yard which was originally a 20-horse stable area. Large area in front of the property which is currently used as a carpark area. Currently on the plot sits a Scandinavian style wooden house which is currently divided into 2 separate living quarters under the same roof, each with their own private access. The first consists of 3 bedrooms, a family bathroom, fitted kitchen with access to the open plan living area. The second is self contained with 1 bedroom, bathroom, small kitchen and living area. Both have unspoilt views over the countryside. VIEWING IS ESSENTIAL TO APPRECIATE THE BEAUTY OF THIS UNIQUE PROPERTY - VIDEOS OF THIS PROPERTY AVAILABLE ON REQUEST PLEASE NOTE THAT THIS