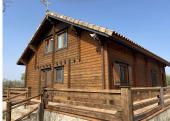

R4254097

Antequera

REF# R4254097 405.000 €

| BEDS | BATHS | BUILT  | PLOT     |
|------|-------|--------|----------|
| 4    | 2     | 187 m² | 36465 m² |

Amazing Investment Opportunity \*\*\*IMPORTANT!!!!! Town water has been granted and will be installed shortly!! Costs of installations to be covered by new owner\*\*\* Fully fenced with 2 access points to the property via Gated driveways. Tranquil setting only 45 minutes from Malaga Airport - nestled in the beautiful countryside of Antequera. Excellent access by Road and rail links from nearby Antequera. Approximately 10 Acres of land which includes well established olive trees. Previously an events and equestrian centre, but given the versatile nature of the land there are endless possibilities. This property boasts several outbuildings which are laid out perfectly for events and are surrounded by nature. The largest of the outbuildings was originally an equestrian arena which was more recently utilised for parties and events. Large outdoor yard which was originally a 20-horse stable area. Large area in front of the property which is currently used as a carpark area. Currently on the plot sits a Scandinavian style wooden house which is currently divided into 2 separate living quarters under the same roof, each with their own private access. The first consists of 3 bedrooms, a family bathroom, fitted kitchen with access to the open plan living area. The second is self contained with 1 bedroom, bathroom, small kitchen and living area. Both have unspoilt views over the countryside. VIEWING IS ESSENTIAL TO APPRECIATE THE BEAUTY OF THIS UNIQUE PROPERTY - VIDEOS OF THIS PROPERTY AVAILABLE ON REQUEST PLEASE NOTE THAT THIS