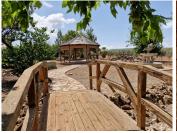

R4254097

Antequera

REF# R4254097 405.000 €

| BEDS | BATHS | BUILT  | PLOT     |
|------|-------|--------|----------|
| 4    | 2     | 187 m² | 36465 m² |

Amazing Investment Opportunity \*\*\*IMPORTANT!!!!! Town water has been granted and will be installed shortly!! Costs of installations to be covered by new owner\*\*\* Fully fenced with 2 access points to the property via Gated driveways. Tranquil setting only 45 minutes from Malaga Airport - nestled in the beautiful countryside of Antequera. Excellent access by Road and rail links from nearby Antequera. Approximately 10 Acres of land which includes well established olive trees. Previously an events and equestrian centre, but given the versatile nature of the land there are endless possibilities. This property boasts several outbuildings which are laid out perfectly for events and are surrounded by nature. The largest of the outbuildings was originally an equestrian arena which was more recently utilised for parties and events. Large outdoor yard which was originally a 20-horse stable area. Large area in front of the property which is currently used as a carpark area. Currently on the plot sits a Scandinavian style wooden house which is currently divided into 2 separate living quarters under the same roof, each with their own private access. The first consists of 3 bedrooms, a family bathroom, fitted kitchen with access to the open plan living area. The second is self contained with 1 bedroom, bathroom, small kitchen and living area. Both have unspoilt views over the countryside. VIEWING IS ESSENTIAL TO APPRECIATE THE BEAUTY OF THIS UNIQUE PROPERTY - VIDEOS OF THIS PROPERTY AVAILABLE ON REQUEST PLEASE NOTE THAT THIS