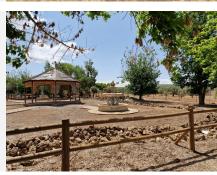

R4254097

Antequera

REF# R4254097 405.000 €

| BEDS | BATHS | BUILT  | PLOT     |
|------|-------|--------|----------|
| 4    | 2     | 187 m² | 36465 m² |

Amazing Investment Opportunity \*\*\*IMPORTANT!!!!! Town water has been granted and will be installed shortly!! Costs of installations to be covered by new owner\*\*\* Fully fenced with 2 access points to the property via Gated driveways. Tranquil setting only 45 minutes from Malaga Airport - nestled in the beautiful countryside of Antequera. Excellent access by Road and rail links from nearby Antequera. Approximately 10 Acres of land which includes well established olive trees. Previously an events and equestrian centre, but given the versatile nature of the land there are endless possibilities. This property boasts several outbuildings which are laid out perfectly for events and are surrounded by nature. The largest of the outbuildings was originally an equestrian arena which was more recently utilised for parties and events. Large outdoor yard which was originally a 20-horse stable area. Large area in front of the property which is currently used as a carpark area. Currently on the plot sits a Scandinavian style wooden house which is currently divided into 2 separate living quarters under the same roof, each with their own private access. The first consists of 3 bedrooms, a family bathroom, fitted kitchen with access to the open plan living area. The second is self contained with 1 bedroom, bathroom, small kitchen and living area. Both have unspoilt views over the countryside. VIEWING IS ESSENTIAL TO APPRECIATE THE BEAUTY OF THIS UNIQUE PROPERTY - VIDEOS OF THIS PROPERTY AVAILABLE ON REQUEST PLEASE NOTE THAT THIS