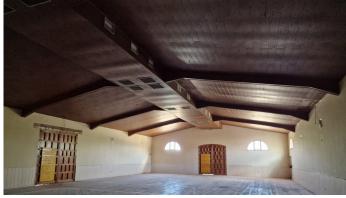

R4254097

Antequera

REF# R4254097 405.000 €

| BEDS | BATHS | BUILT  | PLOT     |
|------|-------|--------|----------|
| 4    | 2     | 187 m² | 36465 m² |

Amazing Investment Opportunity \*\*\*IMPORTANT!!!!! Town water has been granted and will be installed shortly!! Costs of installations to be covered by new owner\*\*\* Fully fenced with 2 access points to the property via Gated driveways. Tranquil setting only 45 minutes from Malaga Airport - nestled in the beautiful countryside of Antequera. Excellent access by Road and rail links from nearby Antequera. Approximately 10 Acres of land which includes well established olive trees. Previously an events and equestrian centre, but given the versatile nature of the land there are endless possibilities. This property boasts several outbuildings which are laid out perfectly for events and are surrounded by nature. The largest of the outbuildings was originally an equestrian arena which was more recently utilised for parties and events. Large outdoor yard which was originally a 20-horse stable area. Large area in front of the property which is currently used as a carpark area. Currently on the plot sits a Scandinavian style wooden house which is currently divided into 2 separate living quarters under the same roof, each with their own private access. The first consists of 3 bedrooms, a family bathroom, fitted kitchen with access to the open plan living area. The second is self contained with 1 bedroom, bathroom, small kitchen and living area. Both have unspoilt views over the countryside. VIEWING IS ESSENTIAL TO APPRECIATE THE BEAUTY OF THIS UNIQUE PROPERTY - VIDEOS OF THIS PROPERTY AVAILABLE ON REQUEST PLEASE NOTE THAT THIS