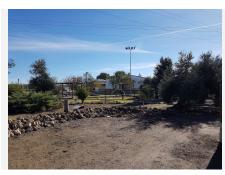

R4254097

Antequera

REF# R4254097 405.000 €

| BEDS | BATHS | BUILT  | PLOT     |
|------|-------|--------|----------|
| 4    | 2     | 187 m² | 36465 m² |

Amazing Investment Opportunity \*\*\*IMPORTANT!!!!! Town water has been granted and will be installed shortly!! Costs of installations to be covered by new owner\*\*\* Fully fenced with 2 access points to the property via Gated driveways. Tranquil setting only 45 minutes from Malaga Airport - nestled in the beautiful countryside of Antequera. Excellent access by Road and rail links from nearby Antequera. Approximately 10 Acres of land which includes well established olive trees. Previously an events and equestrian centre, but given the versatile nature of the land there are endless possibilities. This property boasts several outbuildings which are laid out perfectly for events and are surrounded by nature. The largest of the outbuildings was originally an equestrian arena which was more recently utilised for parties and events. Large outdoor yard which was originally a 20-horse stable area. Large area in front of the property which is currently used as a carpark area. Currently on the plot sits a Scandinavian style wooden house which is currently divided into 2 separate living quarters under the same roof, each with their own private access. The first consists of 3 bedrooms, a family bathroom, fitted kitchen with access to the open plan living area. The second is self contained with 1 bedroom, bathroom, small kitchen and living area. Both have unspoilt views over the countryside. VIEWING IS ESSENTIAL TO APPRECIATE THE BEAUTY OF THIS UNIQUE PROPERTY - VIDEOS OF THIS PROPERTY AVAILABLE ON REQUEST PLEASE NOTE THAT THIS