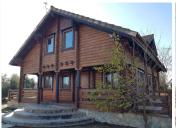

R4254097

Antequera

REF# R4254097 405.000 €

| BEDS | BATHS | BUILT  | PLOT     |
|------|-------|--------|----------|
| 4    | 2     | 187 m² | 36465 m² |

Amazing Investment Opportunity \*\*\*IMPORTANT!!!!! Town water has been granted and will be installed shortly!! Costs of installations to be covered by new owner\*\*\* Fully fenced with 2 access points to the property via Gated driveways. Tranquil setting only 45 minutes from Malaga Airport - nestled in the beautiful countryside of Antequera. Excellent access by Road and rail links from nearby Antequera. Approximately 10 Acres of land which includes well established olive trees. Previously an events and equestrian centre, but given the versatile nature of the land there are endless possibilities. This property boasts several outbuildings which are laid out perfectly for events and are surrounded by nature. The largest of the outbuildings was originally an equestrian arena which was more recently utilised for parties and events. Large outdoor yard which was originally a 20-horse stable area. Large area in front of the property which is currently used as a carpark area. Currently on the plot sits a Scandinavian style wooden house which is currently divided into 2 separate living quarters under the same roof, each with their own private access. The first consists of 3 bedrooms, a family bathroom, fitted kitchen with access to the open plan living area. The second is self contained with 1 bedroom, bathroom, small kitchen and living area. Both have unspoilt views over the countryside. VIEWING IS ESSENTIAL TO APPRECIATE THE BEAUTY OF THIS UNIQUE PROPERTY - VIDEOS OF THIS PROPERTY AVAILABLE ON REQUEST PLEASE NOTE THAT THIS