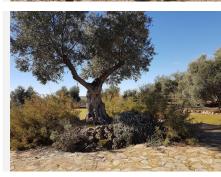

R4254097

Antequera

REF# R4254097 405.000 €

| BEDS | BATHS | BUILT  | PLOT     |
|------|-------|--------|----------|
| 4    | 2     | 187 m² | 36465 m² |

Amazing Investment Opportunity \*\*\*IMPORTANT!!!!! Town water has been granted and will be installed shortly!! Costs of installations to be covered by new owner\*\*\* Fully fenced with 2 access points to the property via Gated driveways. Tranquil setting only 45 minutes from Malaga Airport - nestled in the beautiful countryside of Antequera. Excellent access by Road and rail links from nearby Antequera. Approximately 10 Acres of land which includes well established olive trees. Previously an events and equestrian centre, but given the versatile nature of the land there are endless possibilities. This property boasts several outbuildings which are laid out perfectly for events and are surrounded by nature. The largest of the outbuildings was originally an equestrian arena which was more recently utilised for parties and events. Large outdoor yard which was originally a 20-horse stable area. Large area in front of the property which is currently used as a carpark area. Currently on the plot sits a Scandinavian style wooden house which is currently divided into 2 separate living quarters under the same roof, each with their own private access. The first consists of 3 bedrooms, a family bathroom, fitted kitchen with access to the open plan living area. The second is self contained with 1 bedroom, bathroom, small kitchen and living area. Both have unspoilt views over the countryside. VIEWING IS ESSENTIAL TO APPRECIATE THE BEAUTY OF THIS UNIQUE PROPERTY - VIDEOS OF THIS PROPERTY AVAILABLE ON REQUEST PLEASE NOTE THAT THIS