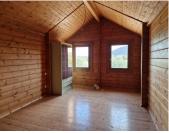

R4254097

Antequera

REF# R4254097 405.000 €

| BEDS | BATHS | BUILT  | PLOT     |
|------|-------|--------|----------|
| 4    | 2     | 187 m² | 36465 m² |

Amazing Investment Opportunity \*\*\*IMPORTANT!!!!! Town water has been granted and will be installed shortly!! Costs of installations to be covered by new owner\*\*\* Fully fenced with 2 access points to the property via Gated driveways. Tranquil setting only 45 minutes from Malaga Airport - nestled in the beautiful countryside of Antequera. Excellent access by Road and rail links from nearby Antequera. Approximately 10 Acres of land which includes well established olive trees. Previously an events and equestrian centre, but given the versatile nature of the land there are endless possibilities. This property boasts several outbuildings which are laid out perfectly for events and are surrounded by nature. The largest of the outbuildings was originally an equestrian arena which was more recently utilised for parties and events. Large outdoor yard which was originally a 20-horse stable area. Large area in front of the property which is currently used as a carpark area. Currently on the plot sits a Scandinavian style wooden house which is currently divided into 2 separate living quarters under the same roof, each with their own private access. The first consists of 3 bedrooms, a family bathroom, fitted kitchen with access to the open plan living area. The second is self contained with 1 bedroom, bathroom, small kitchen and living area. Both have unspoilt views over the countryside. VIEWING IS ESSENTIAL TO APPRECIATE THE BEAUTY OF THIS UNIQUE PROPERTY - VIDEOS OF THIS PROPERTY AVAILABLE ON REQUEST PLEASE NOTE THAT THIS