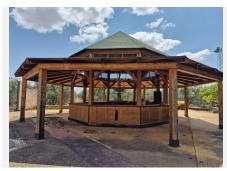

R4254097

Antequera

REF# R4254097 405.000 €

| BEDS | BATHS | BUILT  | PLOT     |
|------|-------|--------|----------|
| 4    | 2     | 187 m² | 36465 m² |

Amazing Investment Opportunity \*\*\*IMPORTANT!!!!! Town water has been granted and will be installed shortly!! Costs of installations to be covered by new owner\*\*\* Fully fenced with 2 access points to the property via Gated driveways. Tranquil setting only 45 minutes from Malaga Airport - nestled in the beautiful countryside of Antequera. Excellent access by Road and rail links from nearby Antequera. Approximately 10 Acres of land which includes well established olive trees. Previously an events and equestrian centre, but given the versatile nature of the land there are endless possibilities. This property boasts several outbuildings which are laid out perfectly for events and are surrounded by nature. The largest of the outbuildings was originally an equestrian arena which was more recently utilised for parties and events. Large outdoor yard which was originally a 20-horse stable area. Large area in front of the property which is currently used as a carpark area. Currently on the plot sits a Scandinavian style wooden house which is currently divided into 2 separate living quarters under the same roof, each with their own private access. The first consists of 3 bedrooms, a family bathroom, fitted kitchen with access to the open plan living area. The second is self contained with 1 bedroom, bathroom, small kitchen and living area. Both have unspoilt views over the countryside. VIEWING IS ESSENTIAL TO APPRECIATE THE BEAUTY OF THIS UNIQUE PROPERTY - VIDEOS OF THIS PROPERTY AVAILABLE ON REQUEST PLEASE NOTE THAT THIS