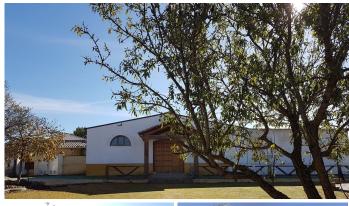

R4254097

Antequera

REF# R4254097 405.000 €

| BEDS | BATHS | BUILT  | PLOT     |
|------|-------|--------|----------|
| 4    | 2     | 187 m² | 36465 m² |

Amazing Investment Opportunity \*\*\*IMPORTANT!!!!! Town water has been granted and will be installed shortly!! Costs of installations to be covered by new owner\*\*\* Fully fenced with 2 access points to the property via Gated driveways. Tranquil setting only 45 minutes from Malaga Airport - nestled in the beautiful countryside of Antequera. Excellent access by Road and rail links from nearby Antequera. Approximately 10 Acres of land which includes well established olive trees. Previously an events and equestrian centre, but given the versatile nature of the land there are endless possibilities. This property boasts several outbuildings which are laid out perfectly for events and are surrounded by nature. The largest of the outbuildings was originally an equestrian arena which was more recently utilised for parties and events. Large outdoor yard which was originally a 20-horse stable area. Large area in front of the property which is currently used as a carpark area. Currently on the plot sits a Scandinavian style wooden house which is currently divided into 2 separate living quarters under the same roof, each with their own private access. The first consists of 3 bedrooms, a family bathroom, fitted kitchen with access to the open plan living area. The second is self contained with 1 bedroom, bathroom, small kitchen and living area. Both have unspoilt views over the countryside. VIEWING IS ESSENTIAL TO APPRECIATE THE BEAUTY OF THIS UNIQUE PROPERTY - VIDEOS OF THIS PROPERTY AVAILABLE ON REQUEST PLEASE NOTE THAT THIS