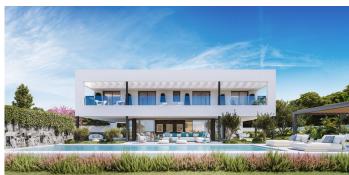

## R4253635

Costabella

REF# R4253635 2.500.000 €

| BEDS | BATHS | BUILT  | PLOT    | TERRACE |
|------|-------|--------|---------|---------|
| 4    | 4     | 250 m² | 1000 m² | 100 m²  |

New built beachside villa with incredible SEA VIEWS steps away from the beach and in one of the best areas in Marbella, Costabella. On the main floor we find a spacious kitchen connected to a bright living room with direct access to its terraces and outdoor garden area, with a swimming pool ideal for enjoying the good weather of the area! On the first floor, 4 spacious bedrooms and 3 bedrooms. On the top floor, we find the jewel of the property, a large solarium terrace with spectacular panoramic views to the sea and the mountain. 10 minutes to Marbella this property is a rare oportunity to adquire a high quality villa a top location in Marbella.