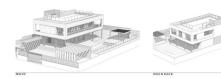

## R4253635

Costabella

REF# R4253635 2.500.000 €

| BEDS | BATHS | BUILT  | PLOT    | TERRACE |
|------|-------|--------|---------|---------|
| 4    | 4     | 250 m² | 1000 m² | 100 m²  |

New built beachside villa with incredible SEA VIEWS steps away from the beach and in one of the best areas in Marbella, Costabella. On the main floor we find a spacious kitchen connected to a bright living room with direct access to its terraces and outdoor garden area, with a swimming pool ideal for enjoying the good weather of the area! On the first floor, 4 spacious bedrooms and 3 bedrooms. On the top floor, we find the jewel of the property, a large solarium terrace with spectacular panoramic views to the sea and the mountain. 10 minutes to Marbella this property is a rare oportunity to adquire a high quality villa a top location in Marbella.