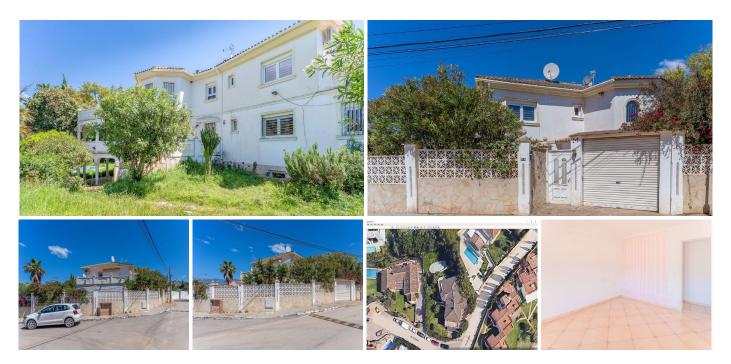

## R4252255 CEI Rosario

REF# R4252255 900.000 €

| BEDS | BATHS | BUILT  | PLOT    |
|------|-------|--------|---------|
| 10   | 3     | 591 m² | 1195 m² |

INVESTMENT OPPORTUNITY Bank repossession villa with a total built area of 695m<sup>2</sup> for sale with 10 bedrooms, located in the exclusive area of El Rosario, East Marbella, province of Málaga. Built in 1998, this detached villa sits on a 1195m<sup>2</sup> plot and consists of a basement, ground floor and upper floor, connected to each other by an internal staircase. The property is distributed via a living-dining room, kitchen, 10 bedrooms, 10 bathrooms, porch and terraces. Also a private swimming pool and large garden areas. Just a few minutes from the Santa Clara Golf Marbella golf course and the Real Zaragoza beach. The town is connected by the AP-7 road access and the A-7 motorway. The area has a variety of facilities, a health centre, supermarket, bilingual school, restaurants, etc. A perfect investment opportunity which would benefit from a total renovation to sell on when complete or to keep as a family holiday home. Call for further details.