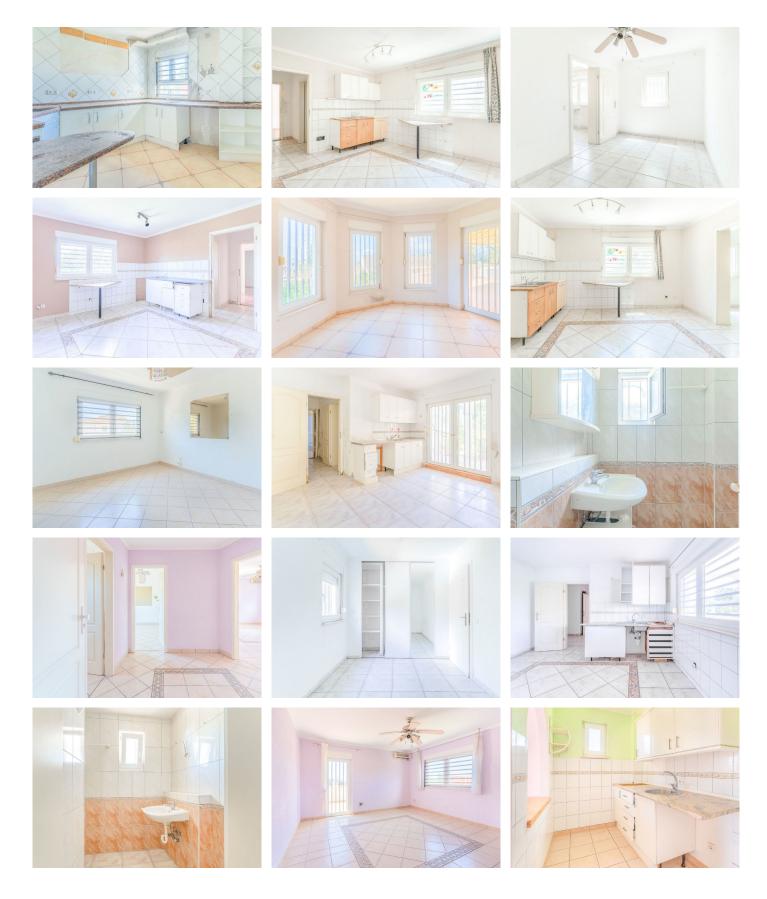

## R4252255 CEI Rosario

REF# R4252255 900.000 €

| BEDS | BATHS | BUILT  | PLOT    |
|------|-------|--------|---------|
| 10   | 3     | 591 m² | 1195 m² |

INVESTMENT OPPORTUNITY Bank repossession villa with a total built area of 695m<sup>2</sup> for sale with 10 bedrooms, located in the exclusive area of El Rosario, East Marbella, province of Málaga. Built in 1998, this detached villa sits on a 1195m<sup>2</sup> plot and consists of a basement, ground floor and upper floor, connected to each other by an internal staircase. The property is distributed via a living-dining room, kitchen, 10 bedrooms, 10 bathrooms, porch and terraces. Also a private swimming pool and large garden areas. Just a few minutes from the Santa Clara Golf Marbella golf course and the Real Zaragoza beach. The town is connected by the AP-7 road access and the A-7 motorway. The area has a variety of facilities, a health centre, supermarket, bilingual school, restaurants, etc. A perfect investment opportunity which would benefit from a total renovation to sell on when complete or to keep as a family holiday home. Call for further details.