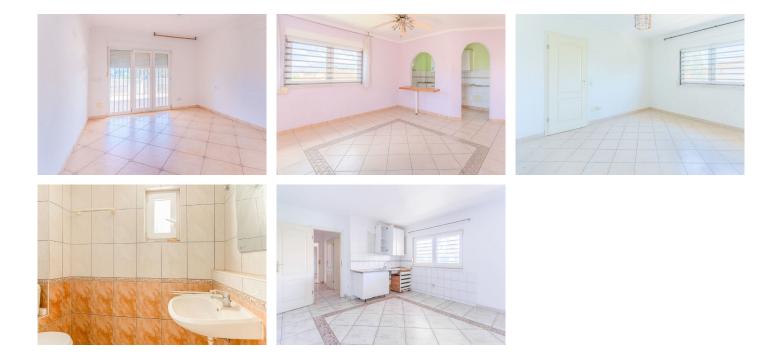

## R4252255 CEI Rosario

REF# R4252255 900.000 €

| BEDS | BATHS | BUILT  | PLOT    |
|------|-------|--------|---------|
| 10   | 3     | 591 m² | 1195 m² |

INVESTMENT OPPORTUNITY Bank repossession villa with a total built area of 695m<sup>2</sup> for sale with 10 bedrooms, located in the exclusive area of El Rosario, East Marbella, province of Málaga. Built in 1998, this detached villa sits on a 1195m<sup>2</sup> plot and consists of a basement, ground floor and upper floor, connected to each other by an internal staircase. The property is distributed via a living-dining room, kitchen, 10 bedrooms, 10 bathrooms, porch and terraces. Also a private swimming pool and large garden areas. Just a few minutes from the Santa Clara Golf Marbella golf course and the Real Zaragoza beach. The town is connected by the AP-7 road access and the A-7 motorway. The area has a variety of facilities, a health centre, supermarket, bilingual school, restaurants, etc. A perfect investment opportunity which would benefit from a total renovation to sell on when complete or to keep as a family holiday home. Call for further details.