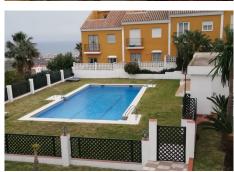

## R4250371

Manilva

REF# R4250371 409.500 €

| BEDS | BATHS | BUILT  | TERRACE |
|------|-------|--------|---------|
| 4    | 2     | 220 m² | 80 m²   |

Exceptional townhouse at the entrance of Manilva, with panoramic views of the sea and the mountains, four levels that make it a property with many possibilities for changes. The property is in perfect condition fully furnished, with an underground garage and direct access to the house. On the first level we have a complete bathroom, kitchen, living room, a large terrace that will allow you to enjoy the panoramic views of the sea and the mountains. On the second floor 3 bedrooms and a bathroom, on the third level a large bedroom with the possibility of making a bathroom and a large terrace with panoramic views of the sea and mountains. The basement floor has a large garage with space for a large storage room and space for two cars. The community has a garden and a swimming pool facing and overlooking the sea. In this group it is constituted by approximately 15 owners. The property is located 3 minutes by car to the beach, gas stations, supermarkets, shopping centers, very close to the port of La Duquesa, Sotogrande and Estepona. Ideal as a regular or vacation home due to its location and proximity to all the services that may be required.