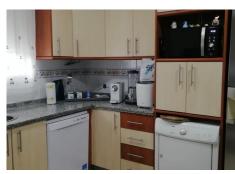

## R4250371

Manilva

REF# R4250371 409.500 €

| BEDS | BATHS | BUILT  | TERRACE |
|------|-------|--------|---------|
| 4    | 2     | 220 m² | 80 m²   |

Exceptional townhouse at the entrance of Manilva, with panoramic views of the sea and the mountains, four levels that make it a property with many possibilities for changes. The property is in perfect condition fully furnished, with an underground garage and direct access to the house. On the first level we have a complete bathroom, kitchen, living room, a large terrace that will allow you to enjoy the panoramic views of the sea and the mountains. On the second floor 3 bedrooms and a bathroom, on the third level a large bedroom with the possibility of making a bathroom and a large terrace with panoramic views of the sea and mountains. The basement floor has a large garage with space for a large storage room and space for two cars. The community has a garden and a swimming pool facing and overlooking the sea. In this group it is constituted by approximately 15 owners. The property is located 3 minutes by car to the beach, gas stations, supermarkets, shopping centers, very close to the port of La Duquesa, Sotogrande and Estepona. Ideal as a regular or vacation home due to its location and proximity to all the services that may be required.