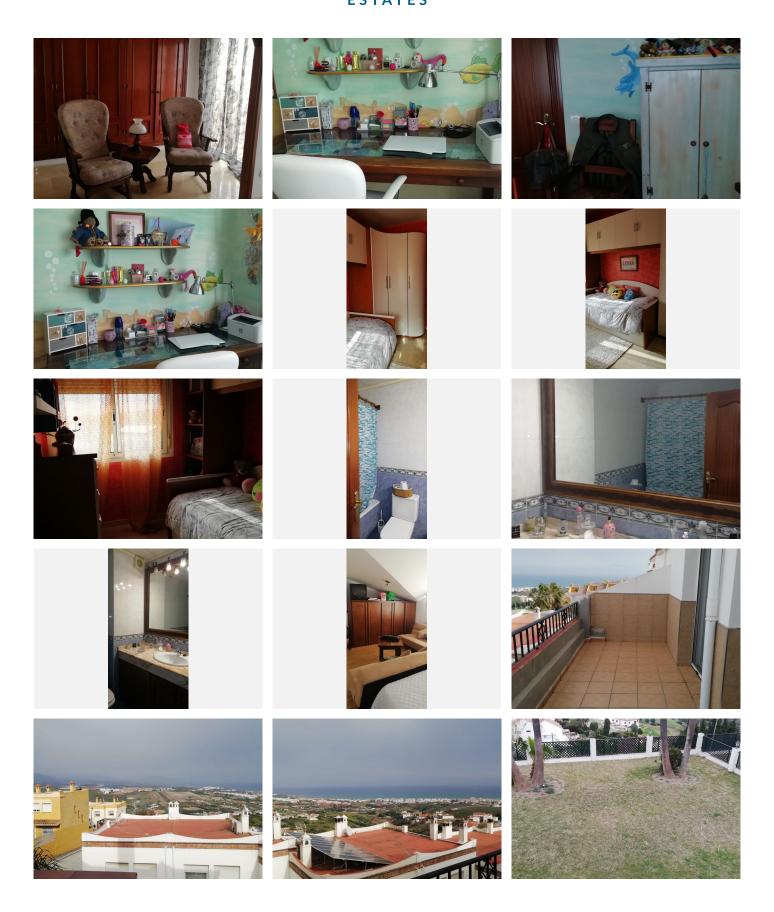

## R4250371

Manilva

REF# R4250371 409.500 €

| BEDS | BATHS | BUILT  | TERRACE |
|------|-------|--------|---------|
| 4    | 2     | 220 m² | 80 m²   |

Exceptional townhouse at the entrance of Manilva, with panoramic views of the sea and the mountains, four levels that make it a property with many possibilities for changes. The property is in perfect condition fully furnished, with an underground garage and direct access to the house. On the first level we have a complete bathroom, kitchen, living room, a large terrace that will allow you to enjoy the panoramic views of the sea and the mountains. On the second floor 3 bedrooms and a bathroom, on the third level a large bedroom with the possibility of making a bathroom and a large terrace with panoramic views of the sea and mountains. The basement floor has a large garage with space for a large storage room and space for two cars. The community has a garden and a swimming pool facing and overlooking the sea. In this group it is constituted by approximately 15 owners. The property is located 3 minutes by car to the beach, gas stations, supermarkets, shopping centers, very close to the port of La Duquesa, Sotogrande and Estepona. Ideal as a regular or vacation home due to its location and proximity to all the services that may be required.