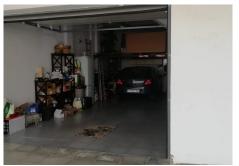

## R4250371

Manilva

REF# R4250371 409.500 €

| BEDS | BATHS | BUILT  | TERRACE |
|------|-------|--------|---------|
| 4    | 2     | 220 m² | 80 m²   |

Exceptional townhouse at the entrance of Manilva, with panoramic views of the sea and the mountains, four levels that make it a property with many possibilities for changes. The property is in perfect condition fully furnished, with an underground garage and direct access to the house. On the first level we have a complete bathroom, kitchen, living room, a large terrace that will allow you to enjoy the panoramic views of the sea and the mountains. On the second floor 3 bedrooms and a bathroom, on the third level a large bedroom with the possibility of making a bathroom and a large terrace with panoramic views of the sea and mountains. The basement floor has a large garage with space for a large storage room and space for two cars. The community has a garden and a swimming pool facing and overlooking the sea. In this group it is constituted by approximately 15 owners. The property is located 3 minutes by car to the beach, gas stations, supermarkets, shopping centers, very close to the port of La Duquesa, Sotogrande and Estepona. Ideal as a regular or vacation home due to its location and proximity to all the services that may be required.