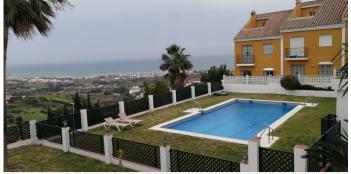

## R4250371

Manilva

REF# R4250371 409.500 €

| BEDS | BATHS | BUILT  | TERRACE |
|------|-------|--------|---------|
| 4    | 2     | 220 m² | 80 m²   |

Exceptional townhouse at the entrance of Manilva, with panoramic views of the sea and the mountains, four levels that make it a property with many possibilities for changes. The property is in perfect condition fully furnished, with an underground garage and direct access to the house. On the first level we have a complete bathroom, kitchen, living room, a large terrace that will allow you to enjoy the panoramic views of the sea and the mountains. On the second floor 3 bedrooms and a bathroom, on the third level a large bedroom with the possibility of making a bathroom and a large terrace with panoramic views of the sea and mountains. The basement floor has a large garage with space for a large storage room and space for two cars. The community has a garden and a swimming pool facing and overlooking the sea. In this group it is constituted by approximately 15 owners. The property is located 3 minutes by car to the beach, gas stations, supermarkets, shopping centers, very close to the port of La Duquesa, Sotogrande and Estepona. Ideal as a regular or vacation home due to its location and proximity to all the services that may be required.