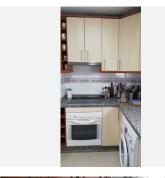

## R4250371

Manilva

REF# R4250371 409.500 €

| BEDS | BATHS | BUILT  | TERRACE |
|------|-------|--------|---------|
| 4    | 2     | 220 m² | 80 m²   |

Exceptional townhouse at the entrance of Manilva, with panoramic views of the sea and the mountains, four levels that make it a property with many possibilities for changes. The property is in perfect condition fully furnished, with an underground garage and direct access to the house. On the first level we have a complete bathroom, kitchen, living room, a large terrace that will allow you to enjoy the panoramic views of the sea and the mountains. On the second floor 3 bedrooms and a bathroom, on the third level a large bedroom with the possibility of making a bathroom and a large terrace with panoramic views of the sea and mountains. The basement floor has a large garage with space for a large storage room and space for two cars. The community has a garden and a swimming pool facing and overlooking the sea. In this group it is constituted by approximately 15 owners. The property is located 3 minutes by car to the beach, gas stations, supermarkets, shopping centers, very close to the port of La Duquesa, Sotogrande and Estepona. Ideal as a regular or vacation home due to its location and proximity to all the services that may be required.