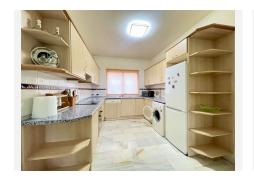

R4243546

Atalaya

REF# R4243546 480.000 €

| BEDS | BATHS | BUILT  | TERRACE |
|------|-------|--------|---------|
| 3    | 2     | 225 m² | 20 m²   |

Large spacious townhouse with great potential. In the prestigious area of Monte Biarritz next to the famous Atalaya golf club. The house is located in a private and secure urbanisation with green areas, gardens and swimming pool. The ground floor of the house has a fully equipped kitchen and a large living-dining room with access to a terrace with panoramic views and the garden. On the first floor, there are three big bedrooms with fitted wardrobes and two bathrooms. The house has a large basement of 64 square metres, which can be converted into extra rooms or a flat with independent access. Ideal for investors. Community fee per year ~€2600 lbi ~ 1000 euros Garbage ~ 150 euros