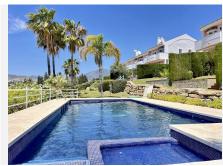

R4243546

Atalaya

REF# R4243546 480.000 €

| BEDS | BATHS | BUILT  | TERRACE |
|------|-------|--------|---------|
| 3    | 2     | 225 m² | 20 m²   |

Large spacious townhouse with great potential. In the prestigious area of Monte Biarritz next to the famous Atalaya golf club. The house is located in a private and secure urbanisation with green areas, gardens and swimming pool. The ground floor of the house has a fully equipped kitchen and a large living-dining room with access to a terrace with panoramic views and the garden. On the first floor, there are three big bedrooms with fitted wardrobes and two bathrooms. The house has a large basement of 64 square metres, which can be converted into extra rooms or a flat with independent access. Ideal for investors. Community fee per year ~€2600 lbi ~ 1000 euros Garbage ~ 150 euros