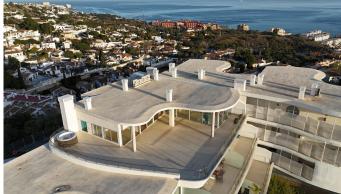

R4239280

Benalmadena

REF# R4239280 1.249.000 €

| BEDS | BATHS | BUILT  | TERRACE |
|------|-------|--------|---------|
| 3    | 3     | 183 m² | 130 m²  |

Great investment opportunity! Luxury penthouse in the prestigious development The Hill Collection in Reserva del Higueron ready to move in. Don't miss this incredible opportunity to own one of the best penthouses in The Hill Collection development in Reserva del Higueron. This spacious luxury penthouse has 313 sqm distributed in 3 bedrooms, three complete bathrooms, open kitchen, living-dining room and a large terrace with a covered part and jacuzzi area from where you can enjoy the sun of the coast thanks to its magnificent southwest orientation with the best afternoon sun all year round. The Hill Collection is fully consolidated and there is no possibility of new construction in the surrounding area, so, as it is one of the highest points of the development, you will be able to enjoy magnificent views from all parts of the property. But that's not all, in the communal areas there are 3 pool areas; the family area with 3 pools and barbecue area, the infinity pool with afternoon sun all year round and the half moon pool ideal for swimming. In addition, there are large established garden areas, viewpoints, reception, panoramic lifts and rest or meeting areas among others. Being located in the heart of Reserva del Higueron, you will have all the services and facilities of the Resort such as: -Daily communal transport. -24/7 security. -30.000 sqm of green areas as community parks and gardens. -Shopping and business centre. -Sport-club and luxury spa. The property is delivered unfurnished and includes two parking spaces and a large storage room in the price.