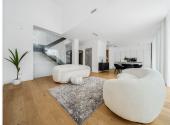

On the 0 floor of the building there is a 157,7m2 garage (4 cars), utility room, toilet, technical room and two additional rooms with windows.

On the first floor there is an entrance hall, open kitchen-living room, ceiling height 4,6m, separate toilet, large bedroom with a wardrobe and a separate bathroom.