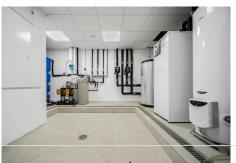

On the 0 floor of the building there is a 157,7m2 garage (4 cars), utility room, toilet, technical room and two additional rooms with windows.

On the first floor there is an entrance hall, open kitchen-living room, ceiling height 4,6m, separate toilet, large bedroom with a wardrobe and a separate bathroom.

Residential heating is solved on the basis of air-water heat pump, heat transfer with floor collectors, in addition there is an electric floor heating in damp rooms.

Each living space also has an autonomous air conditioner. The building is equipped with forced ventilation and a central vacuum cleaner.