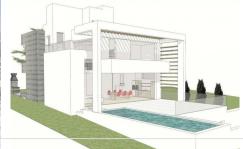

The size of the property is 710,0 m2.

The house is a three-storey modern style luxury villa with a 3x10m outdoor heated pool on the patio.

The building has a total area of 273m2 covered with terraces.

The floors of the building are connected by a staircase inside the building and an elevator that runs out to the roof terrace of the last floor.

On the 0 floor of the building there is a 157,7m2 garage (4 cars), utility room, toilet, technical room and two additional rooms with windows.

On the first floor there is an entrance hall, open kitchen-living room, ceiling height 4,6m, separate toilet, large bedroom with a wardrobe and a separate bathroom.

On the second floor there are one large bedroom with a wardrobe and a separate bathroom and 2 normal size bedrooms, 1 bathroom, and a study area.

The roof terrace will be equipped with a jacuzzi, shower and an outdoor kitchen. Natural oak parquet is used on the floors of the house.