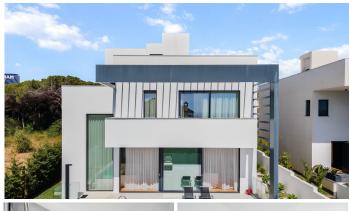

## ABOUT THE VILLA

There is a modern style detached house with an excellent location for sale.

The house will be completed in 2023

The property is only 350.0 m from the sea and 28 m above sea level.

The property is bordered by a protected pine forest from the north. The house's roof terrace offers 180 degree free view of the sea and the surrounding mountains.

The size of the property is 710,0 m2.

The house is a three-storey modern style luxury villa with a 3x10m outdoor heated pool on the patio.

The building has a total area of 273m2 covered with terraces.

The floors of the building are connected by a staircase inside the building and an elevator that runs out to the roof terrace of the last floor.