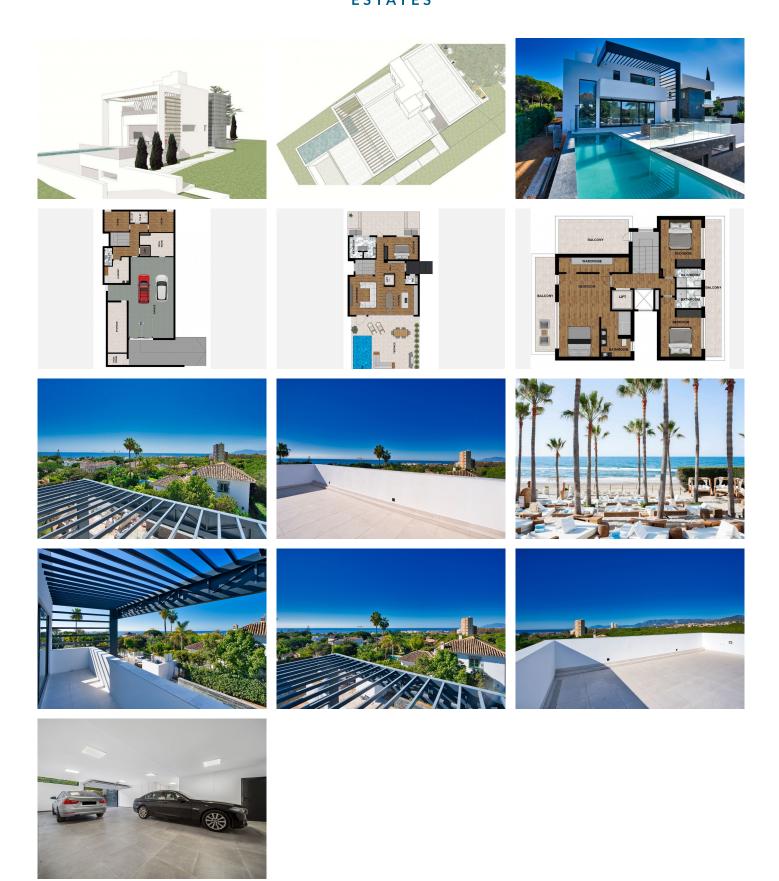

## ABOUT THE VILLA

There is a modern style detached house with an excellent location for sale.

The house will be completed in 2023

The property is only 350.0 m from the sea and 28 m above sea level.

The property is bordered by a protected pine forest from the north. The house's roof terrace offers 180 degree free view of the sea and the surrounding mountains.

The size of the property is 710,0 m2.

The house is a three-storey modern style luxury villa with a 3x10m outdoor heated pool on the patio.

The building has a total area of 273m2 covered with terraces.

The floors of the building are connected by a staircase inside the building and an elevator that runs out to the roof terrace of the last floor.

On the 0 floor of the building there is a 157,7m2 garage (4 cars), utility room, toilet, technical room and two additional rooms with windows.

On the first floor there is an entrance hall, open kitchen-living room, ceiling height 4,6m, separate toilet, large bedroom with a wardrobe and a separate bathroom.

On the second floor there are one large bedroom with a wardrobe and a separate bathroom and 2 normal size bedrooms, 1 bathroom, and a study area.

The roof terrace will be equipped with a jacuzzi, shower and an outdoor kitchen. Natural oak parquet is used on the floors of the house.