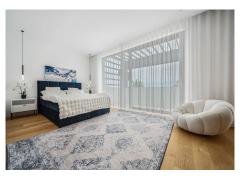

On the 0 floor of the building there is a 157,7m2 garage (4 cars), utility room, toilet, technical room and two additional rooms with windows.

On the first floor there is an entrance hall, open kitchen-living room, ceiling height 4,6m, separate toilet, large bedroom with a wardrobe and a separate bathroom.

On the second floor there are one large bedroom with a wardrobe and a separate bathroom and 2 normal size bedrooms, 1 bathroom, and a study area.

The roof terrace will be equipped with a jacuzzi, shower and an outdoor kitchen. Natural oak parquet is used on the floors of the house.