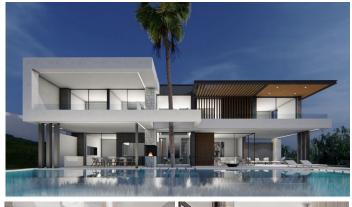

R4237804

Atalaya

REF# R4237804 6.600.000 €

| BEDS | BATHS | BUILT  | PLOT                | TERRACE |
|------|-------|--------|---------------------|---------|
| 6    | 6     | 750 m² | 1500 m <sup>2</sup> | 200 m²  |

A rare opportunity to acquire this brand-new contemporary villa set over four levels and situated in La Alquería, in a highly sought after area which is becoming a top end contemporary style living core at approximately 4kms from the beach and 1km from shops, golf club and schools. The property is south west orientated and offers wonderful golf, lake, sea and mountain views. The accommodation is distributed as follows: On the lower level there is room for at least 20 cars in this double height garage, ideally suited for a car collector or enthusiast. Lower ground floor offers an indoor pool along with full gymnasium, sauna, office, storage room, staff accommodation. On the entrance level which has an elevator which reaches all the floors. Living room with pocket windows which fold back into the walls. Dinning room, kitchen, utility room and large wrap around terrace which leads to the main pool and garden. Upper level has three bedrooms which share terrace are to the right and a master bedroom with private bathroom, dressing room and shower is to the left-hand side. The views encompass golf, lake and the sea views. Additional features include: underfloor heating throughout. air conditioning, Technical exterior carpentry, sound surround system, electric curtains and shutters, water tank and a carport.