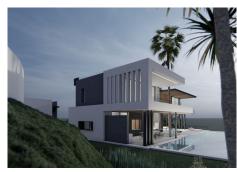

A rare opportunity to acquire this brand-new contemporary villa set over four levels and situated in La Alquería, in a highly sought after area which is becoming a top end contemporary style living core at approximately 4kms from the beach and 1km from shops, golf club and schools. The property is south west orientated and offers wonderful golf, lake, sea and mountain views. The accommodation is distributed as follows: On the lower level there is room for at least 20 cars in this double height garage, ideally suited for a car collector or enthusiast. Lower ground floor offers an indoor pool along with full gymnasium, sauna, office, storage room, staff accommodation. On the entrance level which has an elevator which reaches all the floors. Living room with pocket windows which fold back into the walls. Dinning room, kitchen, utility room and large wrap around terrace which leads to the main pool and garden. Upper level has three bedrooms which share terrace are to the right and a master bedroom with private bathroom, dressing room and shower is to the left-hand side. The views encompass golf, lake and the sea views. Additional features include: underfloor heating throughout. air conditioning, Technical exterior carpentry, sound surround system, electric curtains and shutters, water tank and a carport.