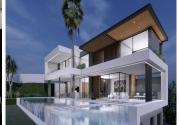

A rare opportunity to acquire this brand-new contemporary villa set over four levels and situated in La Alquería, in a highly sought after area which is becoming a top end contemporary style living core at approximately 4kms from the beach and 1km from shops, golf club and schools. The property is south west orientated and offers wonderful golf, lake, sea and mountain views. The accommodation is distributed as follows: On the lower level there is room for at least 20 cars in this double height garage, ideally suited for a car collector or enthusiast. Lower ground floor offers an indoor pool along with full gymnasium, sauna, office, storage room, staff accommodation. On the entrance level which has an elevator which reaches all the floors. Living room with pocket windows which fold back into the walls. Dinning room, kitchen, utility room and large wrap around terrace which leads to the main pool and garden. Upper level has three bedrooms which share terrace are to the right and a master bedroom with private bathroom, dressing room and shower is to the left-hand side. The views encompass golf, lake and the sea views. Additional features include: underfloor heating throughout. air conditioning, Technical exterior carpentry, sound surround system, electric curtains and shutters, water tank and a carport.