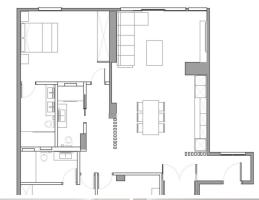

R4230313

Puerto Banús

REF# R4230313 850.000 €

| BEDS | BATHS | BUILT  |
|------|-------|--------|
| 3    | 3     | 129 m² |

Recently renovated apartment with the best qualities, in one of the most demanded areas of Marbella, the luxurious Puerto Banús, which is home to expensive boutiques, restaurants and bars around the marina. Christian Dior, Gucci, Bylgari, Versace, Dolce & Gabbana and many more international brands have their luxury stores here. It is also the scene of many exotic cars owned by international celebrities and wealthy owners who also own large yachts.sitting in the marina. The property is located in the same marina, a few steps walk from all these amenities and the beach, and has 3 bedrooms, 3 full bathrooms, 2 of them ensuite and the other for the other bedroom and for guests., spacious living room with views of the sea and the boats, fully equipped open modern kitchen and a utility room and an underground parking space.