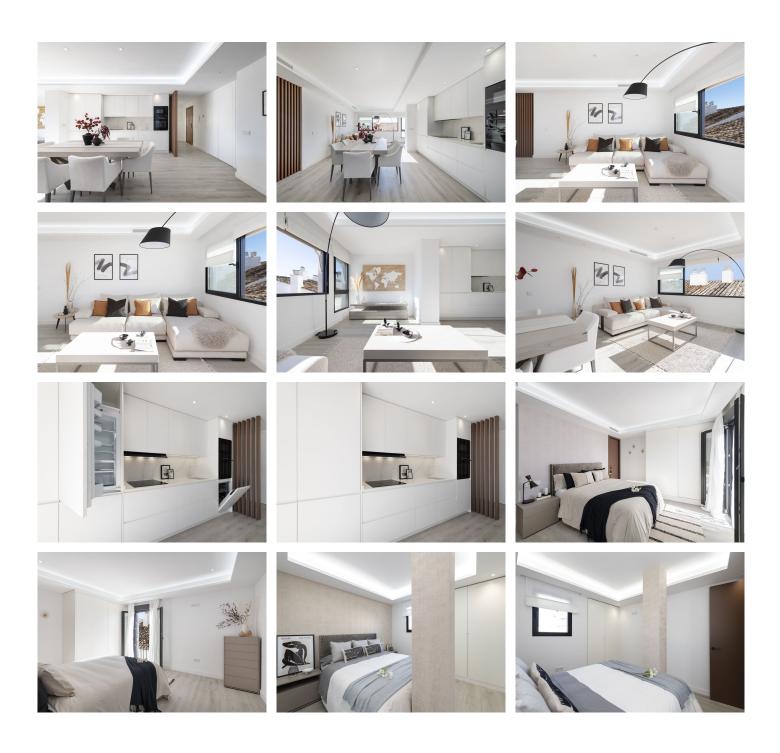

R4230313

Puerto Banús

REF# R4230313 850.000 €

| BEDS | BATHS | BUILT  |
|------|-------|--------|
| 3    | 3     | 129 m² |

Recently renovated apartment with the best qualities, in one of the most demanded areas of Marbella, the luxurious Puerto Banús, which is home to expensive boutiques, restaurants and bars around the marina. Christian Dior, Gucci, Bylgari, Versace, Dolce & Gabbana and many more international brands have their luxury stores here. It is also the scene of many exotic cars owned by international celebrities and wealthy owners who also own large yachts.sitting in the marina. The property is located in the same marina, a few steps walk from all these amenities and the beach, and has 3 bedrooms, 3 full bathrooms, 2 of them ensuite and the other for the other bedroom and for guests., spacious living room with views of the sea and the boats, fully equipped open modern kitchen and a utility room and an underground parking space.