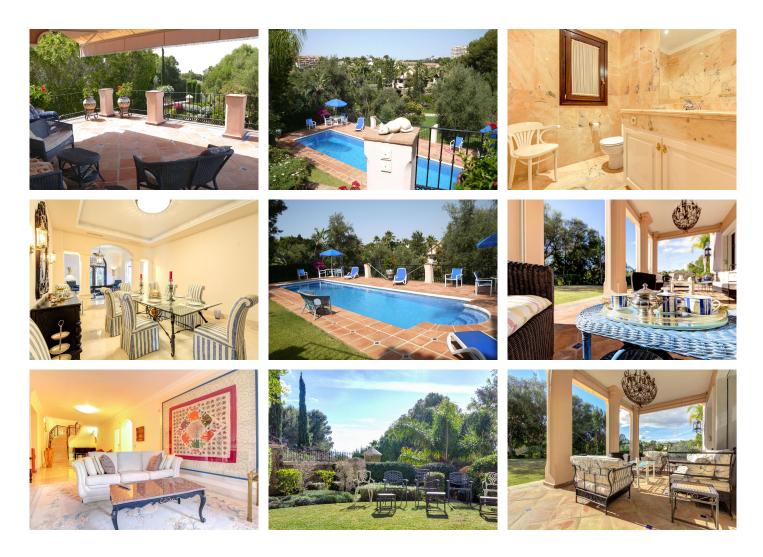

## R4227610

REF# R4227610 3.158.000 €

| BEDS | BATHS | BUILT  | PLOT    | TERRACE |
|------|-------|--------|---------|---------|
| 4    | 4.5   | 492 m² | 1418 m² | 143 m²  |

Elegant classic style villa set in a fully gated complex of only six villas in the beautiful area of Rio Real. This immaculate property is surrounded by a magnificent garden with heated swimming pool accessed from the lower level of the villa, and the main entrance enjoys a lovely fountain surrounded by various plants. Accommodation comprises on entrance level: a spacious hall with guest toilet; a large bright living room with high ceiling, fireplace and access to covered porch and garden; separate dining room; a fully fitted and equipped Italian kitchen with breakfast area, a small balcony and access to west-facing terrace with fantastic golf views. Upstairs: master bedroom suite with fireplace, kitchenette, walk-in wardrobe and access to a large south-facing terrace with wonderful views to the surrounding nature, golf and some sea; a further bedroom with en-suite bathroom and 2 balconies, currently used as a study. Lower garden level: another spacious living room with fireplace and access to garden and swimming pool area; a spacious, fully fitted and equipped second kitchen; laundry room with en-suite bathrooms, both with access to garden and pool area; machine room with independent access under the covered carport with WC, sink and water deposit. The villa has under-floor heating, wooden (iroco) windows throughout, Aerothermy system, solar pannels. A wonderful family home either for holidays or year-round living in a very tranquil and secure environment