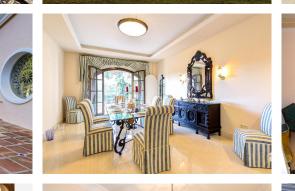

## R4227610

REF# R4227610 3.158.000 €

| BEDS | BATHS | BUILT  | PLOT    | TERRACE |
|------|-------|--------|---------|---------|
| 4    | 4.5   | 492 m² | 1418 m² | 143 m²  |

Elegant classic style villa set in a fully gated complex of only six villas in the beautiful area of Rio Real. This immaculate property is surrounded by a magnificent garden with heated swimming pool accessed from the lower level of the villa, and the main entrance enjoys a lovely fountain surrounded by various plants. Accommodation comprises on entrance level: a spacious hall with guest toilet; a large bright living room with high ceiling, fireplace and access to covered porch and garden; separate dining room; a fully fitted and equipped Italian kitchen with breakfast area, a small balcony and access to west-facing terrace with fantastic golf views. Upstairs: master bedroom suite with fireplace, kitchenette, walk-in wardrobe and access to a large south-facing terrace with wonderful views to the surrounding nature, golf and some sea; a further bedroom with en-suite bathroom and 2 balconies, currently used as a study. Lower garden level: another spacious living room with fireplace and access to garden and swimming pool area; a spacious, fully fitted and equipped second kitchen; laundry room with en-suite bathrooms, both with access to garden and pool area; machine room with independent access under the covered carport with WC, sink and water deposit. The villa has under-floor heating, wooden (iroco) windows throughout, Aerothermy system, solar pannels. A wonderful family home either for holidays or year-round living in a very tranquil and secure environment