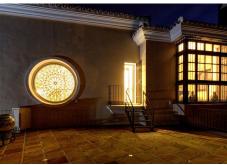

## R4227610

REF# R4227610 3.158.000 €

| BEDS | BATHS | BUILT  | PLOT    | TERRACE |
|------|-------|--------|---------|---------|
| 4    | 4.5   | 492 m² | 1418 m² | 143 m²  |

Elegant classic style villa set in a fully gated complex of only six villas in the beautiful area of Rio Real. This immaculate property is surrounded by a magnificent garden with heated swimming pool accessed from the lower level of the villa, and the main entrance enjoys a lovely fountain surrounded by various plants. Accommodation comprises on entrance level: a spacious hall with guest toilet; a large bright living room with high ceiling, fireplace and access to covered porch and garden; separate dining room; a fully fitted and equipped Italian kitchen with breakfast area, a small balcony and access to west-facing terrace with fantastic golf views. Upstairs: master bedroom suite with fireplace, kitchenette, walk-in wardrobe and access to a large south-facing terrace with wonderful views to the surrounding nature, golf and some sea; a further bedroom with en-suite bathroom and 2 balconies, currently used as a study. Lower garden level: another spacious living room with fireplace and access to garden and swimming pool area; a spacious, fully fitted and equipped second kitchen; laundry room with en-suite bathrooms, both with access to garden and pool area; machine room with independent access under the covered carport with WC, sink and water deposit. The villa has under-floor heating, wooden (iroco) windows throughout, Aerothermy system, solar pannels. A wonderful family home either for holidays or year-round living in a very tranquil and secure environment