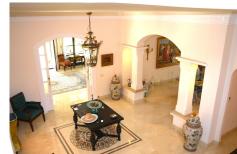

## R4227610

REF# R4227610 3.158.000 €

| BEDS | BATHS | BUILT  | PLOT    | TERRACE |
|------|-------|--------|---------|---------|
| 4    | 4.5   | 492 m² | 1418 m² | 143 m²  |

Elegant classic style villa set in a fully gated complex of only six villas in the beautiful area of Rio Real. This immaculate property is surrounded by a magnificent garden with heated swimming pool accessed from the lower level of the villa, and the main entrance enjoys a lovely fountain surrounded by various plants. Accommodation comprises on entrance level: a spacious hall with guest toilet; a large bright living room with high ceiling, fireplace and access to covered porch and garden; separate dining room; a fully fitted and equipped Italian kitchen with breakfast area, a small balcony and access to west-facing terrace with fantastic golf views. Upstairs: master bedroom suite with fireplace, kitchenette, walk-in wardrobe and access to a large south-facing terrace with wonderful views to the surrounding nature, golf and some sea; a further bedroom with en-suite bathroom and 2 balconies, currently used as a study. Lower garden level: another spacious living room with fireplace and access to garden and swimming pool area; a spacious, fully fitted and equipped second kitchen; laundry room with en-suite bathrooms, both with access to garden and pool area; machine room with independent access under the covered carport with WC, sink and water deposit. The villa has under-floor heating, wooden (iroco) windows throughout, Aerothermy system, solar pannels. A wonderful family home either for holidays or year-round living in a very tranquil and secure environment