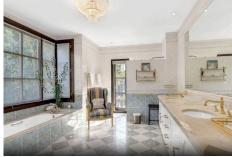

## R4227610

REF# R4227610 3.158.000 €

| BEDS | BATHS | BUILT  | PLOT    | TERRACE |
|------|-------|--------|---------|---------|
| 4    | 4.5   | 492 m² | 1418 m² | 143 m²  |

Elegant classic style villa set in a fully gated complex of only six villas in the beautiful area of Rio Real. This immaculate property is surrounded by a magnificent garden with heated swimming pool accessed from the lower level of the villa, and the main entrance enjoys a lovely fountain surrounded by various plants. Accommodation comprises on entrance level: a spacious hall with guest toilet; a large bright living room with high ceiling, fireplace and access to covered porch and garden; separate dining room; a fully fitted and equipped Italian kitchen with breakfast area, a small balcony and access to west-facing terrace with fantastic golf views. Upstairs: master bedroom suite with fireplace, kitchenette, walk-in wardrobe and access to a large south-facing terrace with wonderful views to the surrounding nature, golf and some sea; a further bedroom with en-suite bathroom and 2 balconies, currently used as a study. Lower garden level: another spacious living room with fireplace and access to garden and swimming pool area; a spacious, fully fitted and equipped second kitchen; laundry room with en-suite bathrooms, both with access to garden and pool area; machine room with independent access under the covered carport with WC, sink and water deposit. The villa has under-floor heating, wooden (iroco) windows throughout, Aerothermy system, solar pannels. A wonderful family home either for holidays or year-round living in a very tranquil and secure environment