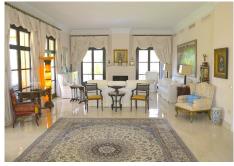

## R4227610

REF# R4227610 3.158.000 €

| BEDS | BATHS | BUILT  | PLOT    | TERRACE |
|------|-------|--------|---------|---------|
| 4    | 4.5   | 492 m² | 1418 m² | 143 m²  |

Elegant classic style villa set in a fully gated complex of only six villas in the beautiful area of Rio Real. This immaculate property is surrounded by a magnificent garden with heated swimming pool accessed from the lower level of the villa, and the main entrance enjoys a lovely fountain surrounded by various plants. Accommodation comprises on entrance level: a spacious hall with guest toilet; a large bright living room with high ceiling, fireplace and access to covered porch and garden; separate dining room; a fully fitted and equipped Italian kitchen with breakfast area, a small balcony and access to west-facing terrace with fantastic golf views. Upstairs: master bedroom suite with fireplace, kitchenette, walk-in wardrobe and access to a large south-facing terrace with wonderful views to the surrounding nature, golf and some sea; a further bedroom with en-suite bathroom and 2 balconies, currently used as a study. Lower garden level: another spacious living room with fireplace and access to garden and swimming pool area; a spacious, fully fitted and equipped second kitchen; laundry room with en-suite bathrooms, both with access to garden and pool area; machine room with independent access under the covered carport with WC, sink and water deposit. The villa has under-floor heating, wooden (iroco) windows throughout, Aerothermy system, solar pannels. A wonderful family home either for holidays or year-round living in a very tranquil and secure environment