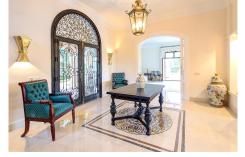

## R4227610

REF# R4227610 3.158.000 €

| BEDS | BATHS | BUILT  | PLOT    | TERRACE |
|------|-------|--------|---------|---------|
| 4    | 4.5   | 492 m² | 1418 m² | 143 m²  |

Elegant classic style villa set in a fully gated complex of only six villas in the beautiful area of Rio Real. This immaculate property is surrounded by a magnificent garden with heated swimming pool accessed from the lower level of the villa, and the main entrance enjoys a lovely fountain surrounded by various plants. Accommodation comprises on entrance level: a spacious hall with guest toilet; a large bright living room with high ceiling, fireplace and access to covered porch and garden; separate dining room; a fully fitted and equipped Italian kitchen with breakfast area, a small balcony and access to west-facing terrace with fantastic golf views. Upstairs: master bedroom suite with fireplace, kitchenette, walk-in wardrobe and access to a large south-facing terrace with wonderful views to the surrounding nature, golf and some sea; a further bedroom with en-suite bathroom and 2 balconies, currently used as a study. Lower garden level: another spacious living room with fireplace and access to garden and swimming pool area; a spacious, fully fitted and equipped second kitchen; laundry room with en-suite bathrooms, both with access to garden and pool area; machine room with independent access under the covered carport with WC, sink and water deposit. The villa has under-floor heating, wooden (iroco) windows throughout, Aerothermy system, solar pannels. A wonderful family home either for holidays or year-round living in a very tranquil and secure environment