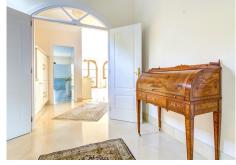

## R4227610

REF# R4227610 3.158.000 €

| BEDS | BATHS | BUILT  | PLOT    | TERRACE |
|------|-------|--------|---------|---------|
| 4    | 4.5   | 492 m² | 1418 m² | 143 m²  |

Elegant classic style villa set in a fully gated complex of only six villas in the beautiful area of Rio Real. This immaculate property is surrounded by a magnificent garden with heated swimming pool accessed from the lower level of the villa, and the main entrance enjoys a lovely fountain surrounded by various plants. Accommodation comprises on entrance level: a spacious hall with guest toilet; a large bright living room with high ceiling, fireplace and access to covered porch and garden; separate dining room; a fully fitted and equipped Italian kitchen with breakfast area, a small balcony and access to west-facing terrace with fantastic golf views. Upstairs: master bedroom suite with fireplace, kitchenette, walk-in wardrobe and access to a large south-facing terrace with wonderful views to the surrounding nature, golf and some sea; a further bedroom with en-suite bathroom and 2 balconies, currently used as a study. Lower garden level: another spacious living room with fireplace and access to garden and swimming pool area; a spacious, fully fitted and equipped second kitchen; laundry room with en-suite bathrooms, both with access to garden and pool area; machine room with independent access under the covered carport with WC, sink and water deposit. The villa has under-floor heating, wooden (iroco) windows throughout, Aerothermy system, solar pannels. A wonderful family home either for holidays or year-round living in a very tranquil and secure environment