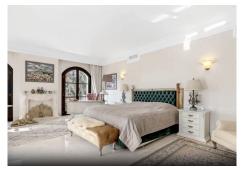

## R4227610

REF# R4227610 3.158.000 €

| BEDS | BATHS | BUILT  | PLOT    | TERRACE |
|------|-------|--------|---------|---------|
| 4    | 4.5   | 492 m² | 1418 m² | 143 m²  |

Elegant classic style villa set in a fully gated complex of only six villas in the beautiful area of Rio Real. This immaculate property is surrounded by a magnificent garden with heated swimming pool accessed from the lower level of the villa, and the main entrance enjoys a lovely fountain surrounded by various plants. Accommodation comprises on entrance level: a spacious hall with guest toilet; a large bright living room with high ceiling, fireplace and access to covered porch and garden; separate dining room; a fully fitted and equipped Italian kitchen with breakfast area, a small balcony and access to west-facing terrace with fantastic golf views. Upstairs: master bedroom suite with fireplace, kitchenette, walk-in wardrobe and access to a large south-facing terrace with wonderful views to the surrounding nature, golf and some sea; a further bedroom with en-suite bathroom and 2 balconies, currently used as a study. Lower garden level: another spacious living room with fireplace and access to garden and swimming pool area; a spacious, fully fitted and equipped second kitchen; laundry room with en-suite bathrooms, both with access to garden and pool area; machine room with independent access under the covered carport with WC, sink and water deposit. The villa has under-floor heating, wooden (iroco) windows throughout, Aerothermy system, solar pannels. A wonderful family home either for holidays or year-round living in a very tranquil and secure environment