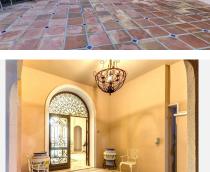

## R4227610

REF# R4227610 3.158.000 €

| BEDS | BATHS | BUILT  | PLOT    | TERRACE |
|------|-------|--------|---------|---------|
| 4    | 4.5   | 492 m² | 1418 m² | 143 m²  |

Elegant classic style villa set in a fully gated complex of only six villas in the beautiful area of Rio Real. This immaculate property is surrounded by a magnificent garden with heated swimming pool accessed from the lower level of the villa, and the main entrance enjoys a lovely fountain surrounded by various plants. Accommodation comprises on entrance level: a spacious hall with guest toilet; a large bright living room with high ceiling, fireplace and access to covered porch and garden; separate dining room; a fully fitted and equipped Italian kitchen with breakfast area, a small balcony and access to west-facing terrace with fantastic golf views. Upstairs: master bedroom suite with fireplace, kitchenette, walk-in wardrobe and access to a large south-facing terrace with wonderful views to the surrounding nature, golf and some sea; a further bedroom with en-suite bathroom and 2 balconies, currently used as a study. Lower garden level: another spacious living room with fireplace and access to garden and swimming pool area; a spacious, fully fitted and equipped second kitchen; laundry room with en-suite bathrooms, both with access to garden and pool area; machine room with independent access under the covered carport with WC, sink and water deposit. The villa has under-floor heating, wooden (iroco) windows throughout, Aerothermy system, solar pannels. A wonderful family home either for holidays or year-round living in a very tranquil and secure environment