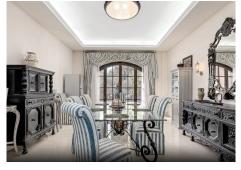

## R4227610

REF# R4227610 3.158.000 €

| BEDS | BATHS | BUILT  | PLOT    | TERRACE |
|------|-------|--------|---------|---------|
| 4    | 4.5   | 492 m² | 1418 m² | 143 m²  |

Elegant classic style villa set in a fully gated complex of only six villas in the beautiful area of Rio Real. This immaculate property is surrounded by a magnificent garden with heated swimming pool accessed from the lower level of the villa, and the main entrance enjoys a lovely fountain surrounded by various plants. Accommodation comprises on entrance level: a spacious hall with guest toilet; a large bright living room with high ceiling, fireplace and access to covered porch and garden; separate dining room; a fully fitted and equipped Italian kitchen with breakfast area, a small balcony and access to west-facing terrace with fantastic golf views. Upstairs: master bedroom suite with fireplace, kitchenette, walk-in wardrobe and access to a large south-facing terrace with wonderful views to the surrounding nature, golf and some sea; a further bedroom with en-suite bathroom and 2 balconies, currently used as a study. Lower garden level: another spacious living room with fireplace and access to garden and swimming pool area; a spacious, fully fitted and equipped second kitchen; laundry room with en-suite bathrooms, both with access to garden and pool area; machine room with independent access under the covered carport with WC, sink and water deposit. The villa has under-floor heating, wooden (iroco) windows throughout, Aerothermy system, solar pannels. A wonderful family home either for holidays or year-round living in a very tranquil and secure environment