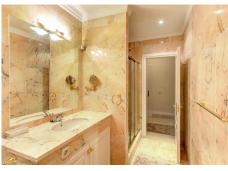

## R4227610

REF# R4227610 3.158.000 €

| BEDS | BATHS | BUILT  | PLOT    | TERRACE |
|------|-------|--------|---------|---------|
| 4    | 4.5   | 492 m² | 1418 m² | 143 m²  |

Elegant classic style villa set in a fully gated complex of only six villas in the beautiful area of Rio Real. This immaculate property is surrounded by a magnificent garden with heated swimming pool accessed from the lower level of the villa, and the main entrance enjoys a lovely fountain surrounded by various plants. Accommodation comprises on entrance level: a spacious hall with guest toilet; a large bright living room with high ceiling, fireplace and access to covered porch and garden; separate dining room; a fully fitted and equipped Italian kitchen with breakfast area, a small balcony and access to west-facing terrace with fantastic golf views. Upstairs: master bedroom suite with fireplace, kitchenette, walk-in wardrobe and access to a large south-facing terrace with wonderful views to the surrounding nature, golf and some sea; a further bedroom with en-suite bathroom and 2 balconies, currently used as a study. Lower garden level: another spacious living room with fireplace and access to garden and swimming pool area; a spacious, fully fitted and equipped second kitchen; laundry room with en-suite bathrooms, both with access to garden and pool area; machine room with independent access under the covered carport with WC, sink and water deposit. The villa has under-floor heating, wooden (iroco) windows throughout, Aerothermy system, solar pannels. A wonderful family home either for holidays or year-round living in a very tranquil and secure environment