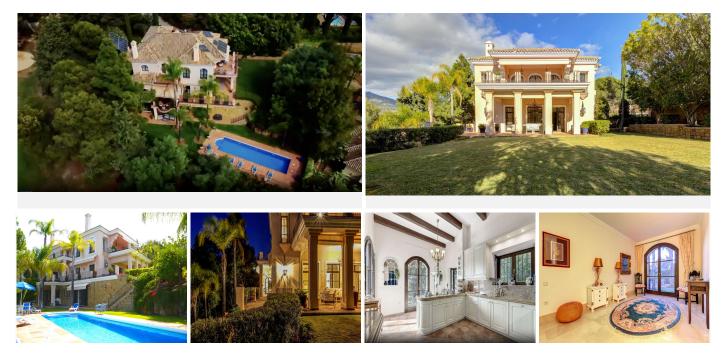

## R4227610

REF# R4227610 3.158.000 €

| BEDS | BATHS | BUILT  | PLOT    | TERRACE |
|------|-------|--------|---------|---------|
| 4    | 4.5   | 492 m² | 1418 m² | 143 m²  |

Elegant classic style villa set in a fully gated complex of only six villas in the beautiful area of Rio Real. This immaculate property is surrounded by a magnificent garden with heated swimming pool accessed from the lower level of the villa, and the main entrance enjoys a lovely fountain surrounded by various plants. Accommodation comprises on entrance level: a spacious hall with guest toilet; a large bright living room with high ceiling, fireplace and access to covered porch and garden; separate dining room; a fully fitted and equipped Italian kitchen with breakfast area, a small balcony and access to west-facing terrace with fantastic golf views. Upstairs: master bedroom suite with fireplace, kitchenette, walk-in wardrobe and access to a large south-facing terrace with wonderful views to the surrounding nature, golf and some sea; a further bedroom with en-suite bathroom and 2 balconies, currently used as a study. Lower garden level: another spacious living room with fireplace and access to garden and swimming pool area; a spacious, fully fitted and equipped second kitchen; laundry room with en-suite bathrooms, both with access to garden and pool area; machine room with independent access under the covered carport with WC, sink and water deposit. The villa has under-floor heating, wooden (iroco) windows throughout, Aerothermy system, solar pannels. A wonderful family home either for holidays or year-round living in a very tranquil and secure environment