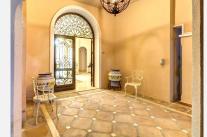

## R4227610

REF# R4227610 3.158.000 €

| BEDS | BATHS | BUILT  | PLOT    | TERRACE |
|------|-------|--------|---------|---------|
| 4    | 4.5   | 492 m² | 1418 m² | 143 m²  |

Elegant classic style villa set in a fully gated complex of only six villas in the beautiful area of Rio Real. This immaculate property is surrounded by a magnificent garden with heated swimming pool accessed from the lower level of the villa, and the main entrance enjoys a lovely fountain surrounded by various plants. Accommodation comprises on entrance level: a spacious hall with guest toilet; a large bright living room with high ceiling, fireplace and access to covered porch and garden; separate dining room; a fully fitted and equipped Italian kitchen with breakfast area, a small balcony and access to west-facing terrace with fantastic golf views. Upstairs: master bedroom suite with fireplace, kitchenette, walk-in wardrobe and access to a large south-facing terrace with wonderful views to the surrounding nature, golf and some sea; a further bedroom with en-suite bathroom and 2 balconies, currently used as a study. Lower garden level: another spacious living room with fireplace and access to garden and swimming pool area; a spacious, fully fitted and equipped second kitchen; laundry room with en-suite bathrooms, both with access to garden and pool area; machine room with independent access under the covered carport with WC, sink and water deposit. The villa has under-floor heating, wooden (iroco) windows throughout, Aerothermy system, solar pannels. A wonderful family home either for holidays or year-round living in a very tranquil and secure environment