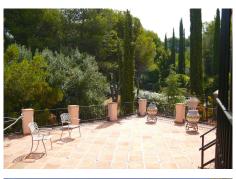

## R4227610

REF# R4227610 3.158.000 €

| BEDS | BATHS | BUILT  | PLOT    | TERRACE |
|------|-------|--------|---------|---------|
| 4    | 4.5   | 492 m² | 1418 m² | 143 m²  |

Elegant classic style villa set in a fully gated complex of only six villas in the beautiful area of Rio Real. This immaculate property is surrounded by a magnificent garden with heated swimming pool accessed from the lower level of the villa, and the main entrance enjoys a lovely fountain surrounded by various plants. Accommodation comprises on entrance level: a spacious hall with guest toilet; a large bright living room with high ceiling, fireplace and access to covered porch and garden; separate dining room; a fully fitted and equipped Italian kitchen with breakfast area, a small balcony and access to west-facing terrace with fantastic golf views. Upstairs: master bedroom suite with fireplace, kitchenette, walk-in wardrobe and access to a large south-facing terrace with wonderful views to the surrounding nature, golf and some sea; a further bedroom with en-suite bathroom and 2 balconies, currently used as a study. Lower garden level: another spacious living room with fireplace and access to garden and swimming pool area; a spacious, fully fitted and equipped second kitchen; laundry room with en-suite bathrooms, both with access to garden and pool area; machine room with independent access under the covered carport with WC, sink and water deposit. The villa has under-floor heating, wooden (iroco) windows throughout, Aerothermy system, solar pannels. A wonderful family home either for holidays or year-round living in a very tranquil and secure environment