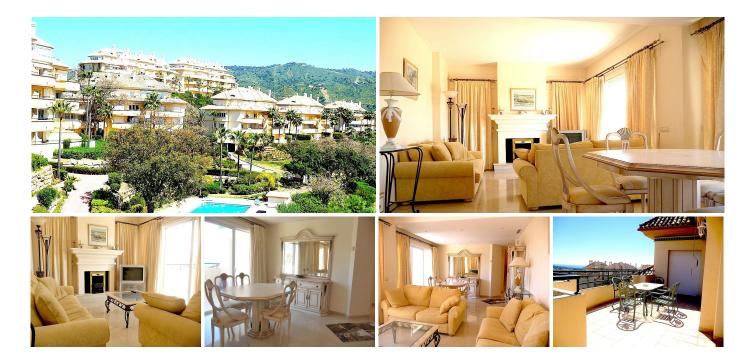

R4220410

REF# R4220410 750.000 €

| BEDS | BATHS | BUILT  | TERRACE |
|------|-------|--------|---------|
| 3    | 3     | 173 m² | 52 m²   |

We are delighted to be able to offer for sale this beautiful duplex penthouse situated within the secure and exclusive urbanisation of Elviria . This amazing property features 3 bedrooms all with en-suite bathrooms, spacious lounge and dining area with open fireplace, fully fitted kitchen, marble flooring throughout, air conditioning hot and cold and all windows are conveniently fitted with security shutters. The property is built on two levels and on the first floor you have the fully fitted kitchen, a spacious lounge and dining area along with 2 bedrooms and two en-suite bathrooms, from every room you have access to the large terraces that surround the apartment and enjoy panoramic golf and sea views, then on the upper level you have the master bedroom with en-suite bathroom incorporating bath and shower, you also have access to a small balcony with incredible panoramic views towards the coast. There are beautifully landscaped communal gardens and 2 swimming pools to enjoy and the property is conveniently located with short distance to local shops and restaurants, close to the famous Nicky Beach and many traditional Spanish Chiringuitos. The beaches are some of the most beautiful in Southern Spain and the promenade can take you to Puerto Banus on foot or by bicycle. Please note this luxury apartment has one secure underground parking space and storage room accessed to the apartment by lift. We can highly recommend early viewings on this very well priced luxury penthouse apartment.