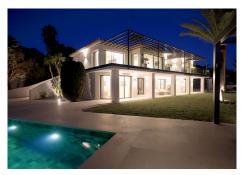

Fully renovated luxury villa, located on the Golden Mile, with panoramic views of the Mediterranean and La Concha, and the convenience of being within walking distance of the centre of Marbella and Swans International School. The property is currently being redeveloped, by a company with over 20 years experience in Marbella, and will feature a high end luxury interior, complete with the latest technology. Featuring a spacious, enclosed living area of 405m2 full of natural light, featuring a sizeable living area with a feature fire place, luxury kitchen with high end appliances, dining area, 5 bedrooms and 5 bathrooms plus a guest toilet. With incredible panoramic sea views from the living area, master bedroom and 179m2 roof top solarium Outside you have over 700m2 of covered and uncovered terraces, all set within a mature garden, with a private swimming pool, and covered parking for up to 3 cars. Located in a quiet location with the reassurance of overnight security patrols. Main features include, Underfloor heating and central airconditioning with air-zone control system. New bathrooms through out with high quality fitting. High quality kitchen and fully fitted laundry room Interior gas fire place Pre-installation for solar and Photovoltaic Terrace living area with luxury glass balustrade and metal pergola covering the entire area. Due to be completed in June 2023, it can be sold either furnished or unfurnished to meet the buyers requirements.