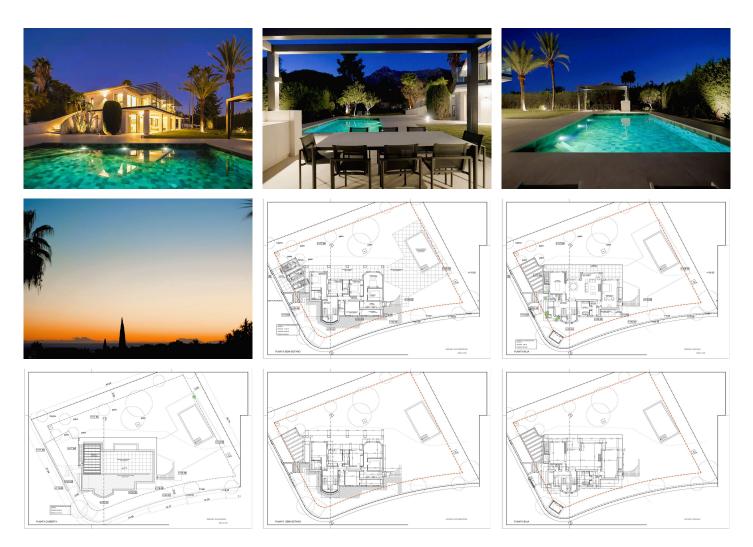

Fully renovated luxury villa, located on the Golden Mile, with panoramic views of the Mediterranean and La Concha, and the convenience of being within walking distance of the centre of Marbella and Swans International School. The property is currently being redeveloped, by a company with over 20 years experience in Marbella, and will feature a high end luxury interior, complete with the latest technology. Featuring a spacious, enclosed living area of 405m2 full of natural light, featuring a sizeable living area with a feature fire place, luxury kitchen with high end appliances, dining area, 5 bedrooms and 5 bathrooms plus a guest toilet. With incredible panoramic sea views from the living area, master bedroom and 179m2 roof top solarium Outside you have over 700m2 of covered and uncovered terraces, all set within a mature garden, with a private swimming pool, and covered parking for up to 3 cars. Located in a quiet location with the reassurance of overnight security patrols. Main features include, Underfloor heating and central airconditioning with air-zone control system. New bathrooms through out with high quality fitting. High quality kitchen and fully fitted laundry room Interior gas fire place Pre-installation for solar and Photovoltaic Terrace living area with luxury glass balustrade and metal pergola covering the entire area. Due to be completed in June 2023, it can be sold either furnished or unfurnished to meet the buyers requirements.