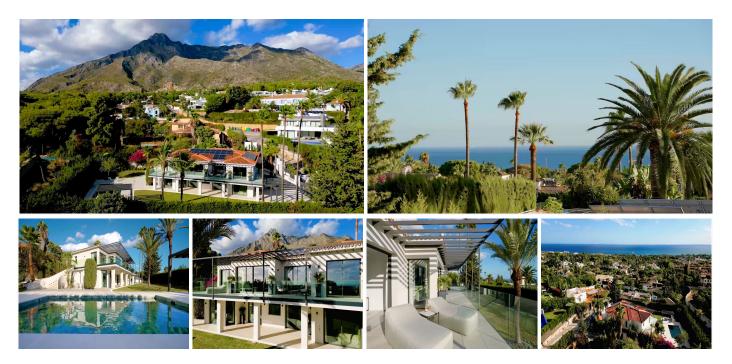

## IDILIQ ESTATES

R4218943 The Golden Mile
REF# R4218943 4.490.000 €

| BEDS | BATHS | BUILT  | PLOT    | TERRACE |
|------|-------|--------|---------|---------|
| 5    | 5.5   | 405 m² | 1500 m² | 700 m²  |

Fully renovated luxury villa, located on the Golden Mile, with panoramic views of the Mediterranean and La Concha, and the convenience of being within walking distance of the centre of Marbella and Swans International School. The property is currently being redeveloped, by a company with over 20 years experience in Marbella, and will feature a high end luxury interior, complete with the latest technology. Featuring a spacious, enclosed living area of 405m2 full of natural light, featuring a sizeable living area with a feature fire place, luxury kitchen with high end appliances, dining area, 5 bedrooms and 5 bathrooms plus a guest toilet. With incredible panoramic sea views from the living area, master bedroom and 179m2 roof top solarium Outside you have over 700m2 of covered and uncovered terraces, all set within a mature garden, with a private swimming pool, and covered parking for up to 3 cars. Located in a quiet location with the reassurance of overnight security patrols. Main features include, Underfloor heating and central airconditioning with air-zone control system. New bathrooms through out with high quality fitting. High quality kitchen and fully fitted laundry room Interior gas fire place Pre-installation for solar and Photovoltaic Terrace living area with luxury glass balustrade and metal pergola covering the entire area. Due to be completed in June 2023, it can be sold either furnished or unfurnished to meet the buyers requirements.