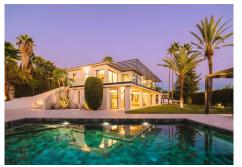

Fully renovated luxury villa, located on the Golden Mile, with panoramic views of the Mediterranean and La Concha, and the convenience of being within walking distance of the centre of Marbella and Swans International School. The property is currently being redeveloped, by a company with over 20 years experience in Marbella, and will feature a high end luxury interior, complete with the latest technology. Featuring a spacious, enclosed living area of 405m2 full of natural light, featuring a sizeable living area with a feature fire place, luxury kitchen with high end appliances, dining area, 5 bedrooms and 5 bathrooms plus a guest toilet. With incredible panoramic sea views from the living area, master bedroom and 179m2 roof top solarium Outside you have over 700m2 of covered and uncovered terraces, all set within a mature garden, with a private swimming pool, and covered parking for up to 3 cars. Located in a quiet location with the reassurance of overnight security patrols. Main features include, Underfloor heating and central airconditioning with air-zone control system. New bathrooms through out with high quality fitting. High quality kitchen and fully fitted laundry room Interior gas fire place Pre-installation for solar and Photovoltaic Terrace living area with luxury glass balustrade and metal pergola covering the entire area. Due to be completed in June 2023, it can be sold either furnished or unfurnished to meet the buyers requirements.