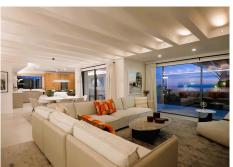

Fully renovated luxury villa, located on the Golden Mile, with panoramic views of the Mediterranean and La Concha, and the convenience of being within walking distance of the centre of Marbella and Swans International School. The property is currently being redeveloped, by a company with over 20 years experience in Marbella, and will feature a high end luxury interior, complete with the latest technology. Featuring a spacious, enclosed living area of 405m2 full of natural light, featuring a sizeable living area with a feature fire place, luxury kitchen with high end appliances, dining area, 5 bedrooms and 5 bathrooms plus a guest toilet. With incredible panoramic sea views from the living area, master bedroom and 179m2 roof top solarium Outside you have over 700m2 of covered and uncovered terraces, all set within a mature garden, with a private swimming pool, and covered parking for up to 3 cars. Located in a quiet location with the reassurance of overnight security patrols. Main features include, Underfloor heating and central airconditioning with air-zone control system. New bathrooms through out with high quality fitting. High quality kitchen and fully fitted laundry room Interior gas fire place Pre-installation for solar and Photovoltaic Terrace living area with luxury glass balustrade and metal pergola covering the entire area. Due to be completed in June 2023, it can be sold either furnished or unfurnished to meet the buyers requirements.