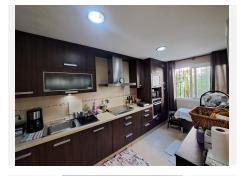

Excellent opportunity to live in a charming Andalucian townhouse in a well presented urbanización with landscaped gardens and outdoor community pool. This semi-detached house with private patio and terraces is located in a guiet Urbanization situated between Marbella and Estepona. As well as its desirable corner plot, the house has the big advantage of having 3 floors. The three facing orientations are East, South and North, making it very bright and ventilated. The front entrance leads into the open plan living room (with an air conditioning unit and fireplace) and dining room. A separate galley kitchen and bathroom complete the ground floor. The private outdoor patio is accessible via the front of the house. Patio doors from the dining provide access to the private outdoor patio. On the second floor there is a master bedroom with an ensuite bathroom. The second double bedroom is spacious with a balcony. The bathroom is positioned between the two bedrooms. From the corridor, a wooden staircase gives access to the third floor: the attic. This flexible open space with an air conditioning unit includes a complete bathroom and doorway out to the terrace. The house, as explained, has air conditioning on all floors and also a fireplace on the ground floor. The house has fiber optic internet. The urbanisation is gated with secured access. Allocated private parking is external. For social activities there is a tennis and padel club directly in front of the complex and the house is in close proximity to golf clubs. Local amenities, within walking distance, include supermarkets, pharmacy, garden +34 951 123 083 | +44 (0)330 179 8687 | info@idiliqestates.com Local 28, Edificio D, Centro de Negocios Puerta de Banús, N-340, Km 175, 29660 Nueva Andlaucia