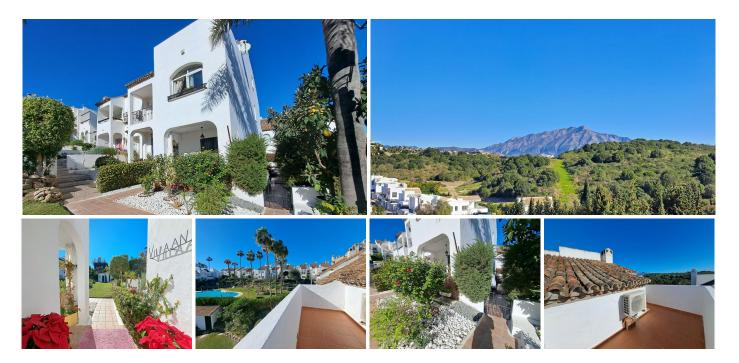

Excellent opportunity to live in a charming Andalucian townhouse in a well presented urbanización with landscaped gardens and outdoor community pool. This semi-detached house with private patio and terraces is located in a guiet Urbanization situated between Marbella and Estepona. As well as its desirable corner plot, the house has the big advantage of having 3 floors. The three facing orientations are East, South and North, making it very bright and ventilated. The front entrance leads into the open plan living room (with an air conditioning unit and fireplace) and dining room. A separate galley kitchen and bathroom complete the ground floor. The private outdoor patio is accessible via the front of the house. Patio doors from the dining provide access to the private outdoor patio. On the second floor there is a master bedroom with an ensuite bathroom. The second double bedroom is spacious with a balcony. The bathroom is positioned between the two bedrooms. From the corridor, a wooden staircase gives access to the third floor: the attic. This flexible open space with an air conditioning unit includes a complete bathroom and doorway out to the terrace. The house, as explained, has air conditioning on all floors and also a fireplace on the ground floor. The house has fiber optic internet. The urbanisation is gated with secured access. Allocated private parking is external. For social activities there is a tennis and padel club directly in front of the complex and the house is in close proximity to golf clubs. Local amenities, within walking distance, include supermarkets, pharmacy, garden +34 951 123 083 | +44 (0)330 179 8687 | info@idiliqestates.com Local 28, Edificio D, Centro de Negocios Puerta de Banús, N-340, Km 175, 29660 Nueva Andlaucia

centre parks and green space. Marbella is 15 km from BEL AIR, while Ronda is 32 km away. The nearest airport is Malaga, located 54 km away.