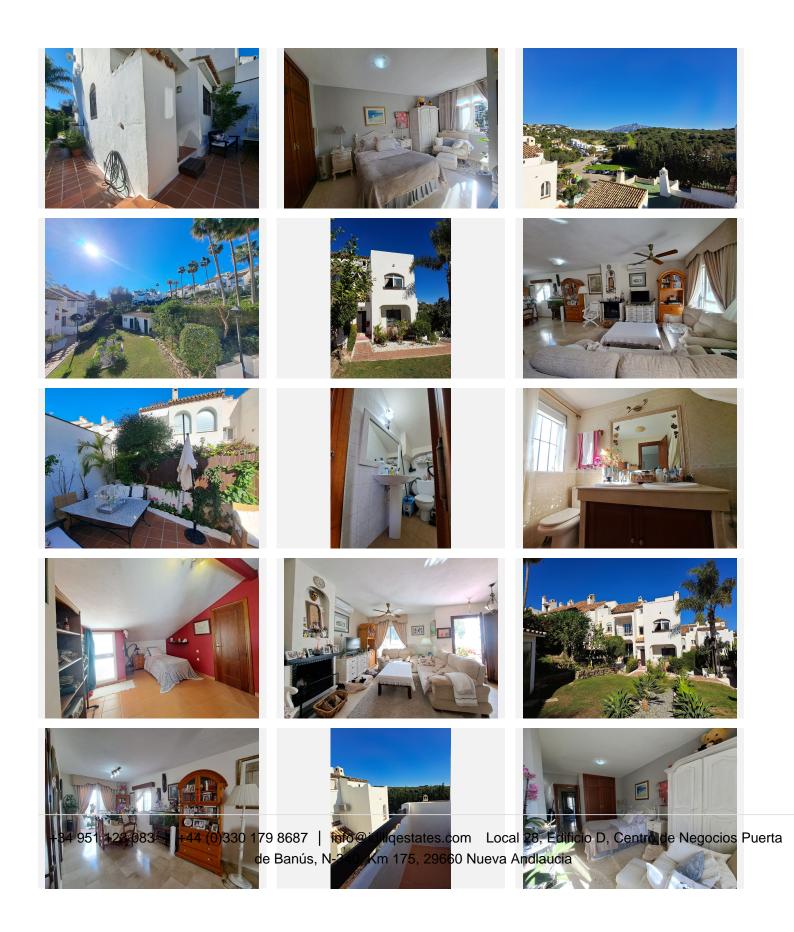

Excellent opportunity to live in a charming Andalucian townhouse in a well presented urbanización with landscaped gardens and outdoor community pool. This semi-detached house with private patio and terraces is located in a guiet Urbanization situated between Marbella and Estepona. As well as its desirable corner plot, the house has the big advantage of having 3 floors. The three facing orientations are East, South and North, making it very bright and ventilated. The front entrance leads into the open plan living room (with an air conditioning unit and fireplace) and dining room. A separate galley kitchen and bathroom complete the ground floor. The private outdoor patio is accessible via the front of the house. Patio doors from the dining provide access to the private outdoor patio. On the second floor there is a master bedroom with an ensuite bathroom. The second double bedroom is spacious with a balcony. The bathroom is positioned between the two bedrooms. From the corridor, a wooden staircase gives access to the third floor: the attic. This flexible open space with an air conditioning unit includes a complete bathroom and doorway out to the terrace. The house, as explained, has air conditioning on all floors and also a fireplace on the ground floor. The house has fiber optic internet. The urbanisation is gated with secured access. Allocated private parking is external. For social activities there is a tennis and padel club directly in front of the complex and the house is in close proximity to golf clubs. Local amenities, within walking distance, include supermarkets, pharmacy, garden +34 951 123 083 | +44 (0)330 179 8687 | info@idiliqestates.com Local 28, Edificio D, Centro de Negocios Puerta de Banús, N-340, Km 175, 29660 Nueva Andlaucia

centre parks and green space. Marbella is 15 km from BEL AIR, while Ronda is 32 km away. The nearest airport is Malaga, located 54 km away.