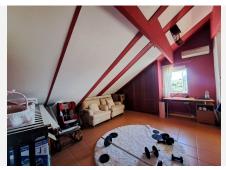

Excellent opportunity to live in a charming Andalucian townhouse in a well presented urbanización with landscaped gardens and outdoor community pool. This semi-detached house with private patio and terraces is located in a guiet Urbanization situated between Marbella and Estepona. As well as its desirable corner plot, the house has the big advantage of having 3 floors. The three facing orientations are East, South and North, making it very bright and ventilated. The front entrance leads into the open plan living room (with an air conditioning unit and fireplace) and dining room. A separate galley kitchen and bathroom complete the ground floor. The private outdoor patio is accessible via the front of the house. Patio doors from the dining provide access to the private outdoor patio. On the second floor there is a master bedroom with an ensuite bathroom. The second double bedroom is spacious with a balcony. The bathroom is positioned between the two bedrooms. From the corridor, a wooden staircase gives access to the third floor: the attic. This flexible open space with an air conditioning unit includes a complete bathroom and doorway out to the terrace. The house, as explained, has air conditioning on all floors and also a fireplace on the ground floor. The house has fiber optic internet. The urbanisation is gated with secured access. Allocated private parking is external. For social activities there is a tennis and padel club directly in front of the complex and the house is in close proximity to golf clubs. Local amenities, within walking distance, include supermarkets, pharmacy, garden +34 951 123 083 | +44 (0)330 179 8687 | info@idiliqestates.com Local 28, Edificio D, Centro de Negocios Puerta de Banús, N-340, Km 175, 29660 Nueva Andlaucia