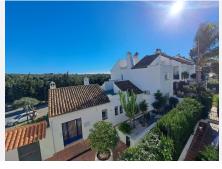

Excellent opportunity to live in a charming Andalucian townhouse in a well presented urbanización with landscaped gardens and outdoor community pool. This semi-detached house with private patio and terraces is located in a guiet Urbanization situated between Marbella and Estepona. As well as its desirable corner plot, the house has the big advantage of having 3 floors. The three facing orientations are East, South and North, making it very bright and ventilated. The front entrance leads into the open plan living room (with an air conditioning unit and fireplace) and dining room. A separate galley kitchen and bathroom complete the ground floor. The private outdoor patio is accessible via the front of the house. Patio doors from the dining provide access to the private outdoor patio. On the second floor there is a master bedroom with an ensuite bathroom. The second double bedroom is spacious with a balcony. The bathroom is positioned between the two bedrooms. From the corridor, a wooden staircase gives access to the third floor: the attic. This flexible open space with an air conditioning unit includes a complete bathroom and doorway out to the terrace. The house, as explained, has air conditioning on all floors and also a fireplace on the ground floor. The house has fiber optic internet. The urbanisation is gated with secured access. Allocated private parking is external. For social activities there is a tennis and padel club directly in front of the complex and the house is in close proximity to golf clubs. Local amenities, within walking distance, include supermarkets, pharmacy, garden +34 951 123 083 | +44 (0)330 179 8687 | info@idiliqestates.com Local 28, Edificio D, Centro de Negocios Puerta de Banús, N-340, Km 175, 29660 Nueva Andlaucia