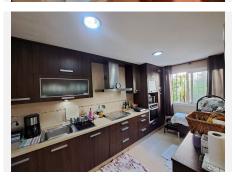

Excellent opportunity to live in a charming Andalucian townhouse in a well presented urbanización with landscaped gardens and outdoor community pool. This semi-detached house with private patio and terraces is located in a guiet Urbanization situated between Marbella and Estepona. As well as its desirable corner plot, the house has the big advantage of having 3 floors. The three facing orientations are East, South and North, making it very bright and ventilated. The front entrance leads into the open plan living room (with an air conditioning unit and fireplace) and dining room. A separate galley kitchen and bathroom complete the ground floor. The private outdoor patio is accessible via the front of the house. Patio doors from the dining provide access to the private outdoor patio. On the second floor there is a master bedroom with an ensuite bathroom. The second double bedroom is spacious with a balcony. The bathroom is positioned between the two bedrooms. From the corridor, a wooden staircase gives access to the third floor: the attic. This flexible open space with an air conditioning unit includes a complete bathroom and doorway out to the terrace. The house, as explained, has air conditioning on all floors and also a fireplace on the ground floor. The house has fiber optic internet. The urbanisation is gated with secured access. Allocated private parking is external. For social activities there is a tennis and padel club directly in front of the complex and the house is in close proximity to golf clubs. Local amenities, within walking distance, include supermarkets, pharmacy, garden +34 951 123 083 | +44 (0)330 179 8687 | info@idiliqestates.com Local 28, Edificio D, Centro de Negocios Puerta de Banús, N-340, Km 175, 29660 Nueva Andlaucia