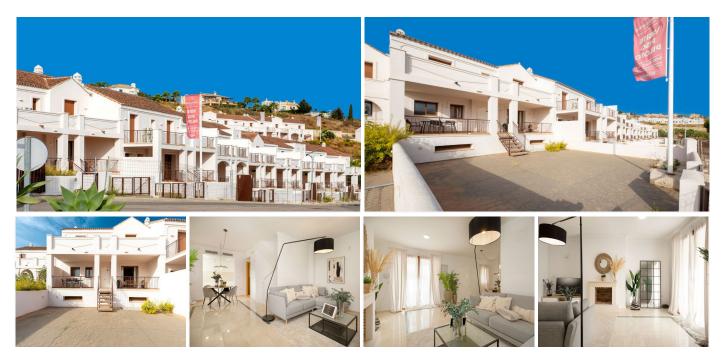

## R4206457 Casares Playa REF# R4206457 371.700 €

| BEDS | BATHS | BUILT  | TERRACE |
|------|-------|--------|---------|
| 3    | 3     | 268 m² | 80 m²   |

This beautiful house for sale consists of 2 bedrooms, 2 bathrooms, kitchen, living room and covered terrace distributed over 2 floors. The entrance to the house, living-dining room, kitchen, toilets and the covered terrace are organized on the ground floor. On the upper floor the bedrooms and bathroom. This home is part of a group of semi-detached single-family homes in the Majestic urbanization in Casares. In the immediate vicinity there are basic services such as shops and supermarkets. The location of the house allows you to take advantage of the coastal area, since it is only 15 minutes walk from the beach of La Sal where you can enjoy a very good atmosphere with different leisure areas. It enjoys good communications since it is 3 minutes from the AP-7 that connects the entire coast. In addition, less than 30 minutes away is Marbella, a town with all kinds of services. Less than an hour away, the Malaga-Costa del Sol Airport is located. If you want more information, do not hesitate and contact us, we will inform you without obligation.