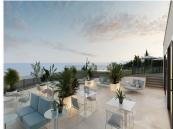

R4199632

Casares

REF# R4199632 505.000 €

| BEDS | BATHS | BUILT | TERRACE |
|------|-------|-------|---------|
| 2    | 2     | 91 m² | 32 m²   |

Apartments with spectacular sea views. Strategically located 250m from the beach, Azata Delmare is a complex of 74 apartments of 2 and 3 bedrooms. Strategically located 250m from the beach, Azata Delmare is a complex of 74 apartments of 2 and 3 bedrooms, on three levels, divided on 7 residential buildings and located in a gated residential community, which provides an important privacy and security for the neighborhood. The complex has a beautiful infinity pool, a co-working area and an indoor gym. The orientation, mostly to the south, gives brightness to all the apartments. Designed with an avant-garde and contemporary style. The apartments and penthouses have been conceived to enjoy sea and mountain views, with functional and modern layouts and excellent construction qualities focused on efficiency and energy savings and respectful with the environment. Spacious terraces are projected from which you can enjoy beautiful sea and mountain views. parking and storage room included in the price.