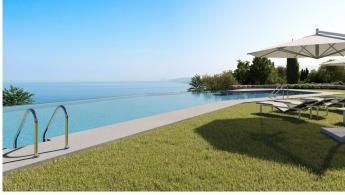

R4199632

Casares

REF# R4199632 505.000 €

| BEDS | BATHS | BUILT | TERRACE |
|------|-------|-------|---------|
| 2    | 2     | 91 m² | 32 m²   |

Apartments with spectacular sea views. Strategically located 250m from the beach, Azata Delmare is a complex of 74 apartments of 2 and 3 bedrooms. Strategically located 250m from the beach, Azata Delmare is a complex of 74 apartments of 2 and 3 bedrooms, on three levels, divided on 7 residential buildings and located in a gated residential community, which provides an important privacy and security for the neighborhood. The complex has a beautiful infinity pool, a co-working area and an indoor gym. The orientation, mostly to the south, gives brightness to all the apartments. Designed with an avant-garde and contemporary style. The apartments and penthouses have been conceived to enjoy sea and mountain views, with functional and modern layouts and excellent construction qualities focused on efficiency and energy savings and respectful with the environment. Spacious terraces are projected from which you can enjoy beautiful sea and mountain views. parking and storage room included in the price.