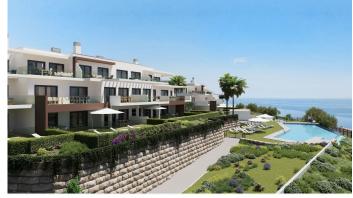

R4199632

Casares

REF# R4199632 505.000 €

| BEDS | BATHS | BUILT | TERRACE |
|------|-------|-------|---------|
| 2    | 2     | 91 m² | 32 m²   |

Apartments with spectacular sea views. Strategically located 250m from the beach, Azata Delmare is a complex of 74 apartments of 2 and 3 bedrooms. Strategically located 250m from the beach, Azata Delmare is a complex of 74 apartments of 2 and 3 bedrooms, on three levels, divided on 7 residential buildings and located in a gated residential community, which provides an important privacy and security for the neighborhood. The complex has a beautiful infinity pool, a co-working area and an indoor gym. The orientation, mostly to the south, gives brightness to all the apartments. Designed with an avant-garde and contemporary style. The apartments and penthouses have been conceived to enjoy sea and mountain views, with functional and modern layouts and excellent construction qualities focused on efficiency and energy savings and respectful with the environment. Spacious terraces are projected from which you can enjoy beautiful sea and mountain views. parking and storage room included in the price.