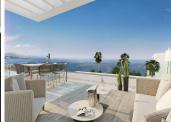

R4199632

Casares

REF# R4199632 505.000 €

| BEDS | BATHS | BUILT | TERRACE |
|------|-------|-------|---------|
| 2    | 2     | 91 m² | 32 m²   |

Apartments with spectacular sea views. Strategically located 250m from the beach, Azata Delmare is a complex of 74 apartments of 2 and 3 bedrooms. Strategically located 250m from the beach, Azata Delmare is a complex of 74 apartments of 2 and 3 bedrooms, on three levels, divided on 7 residential buildings and located in a gated residential community, which provides an important privacy and security for the neighborhood. The complex has a beautiful infinity pool, a co-working area and an indoor gym. The orientation, mostly to the south, gives brightness to all the apartments. Designed with an avant-garde and contemporary style. The apartments and penthouses have been conceived to enjoy sea and mountain views, with functional and modern layouts and excellent construction qualities focused on efficiency and energy savings and respectful with the environment. Spacious terraces are projected from which you can enjoy beautiful sea and mountain views. parking and storage room included in the price.