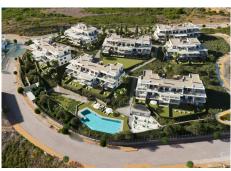

R4199632

Casares

REF# R4199632 505.000 €

| BEDS | BATHS | BUILT | TERRACE |
|------|-------|-------|---------|
| 2    | 2     | 91 m² | 32 m²   |

Apartments with spectacular sea views. Strategically located 250m from the beach, Azata Delmare is a complex of 74 apartments of 2 and 3 bedrooms. Strategically located 250m from the beach, Azata Delmare is a complex of 74 apartments of 2 and 3 bedrooms, on three levels, divided on 7 residential buildings and located in a gated residential community, which provides an important privacy and security for the neighborhood. The complex has a beautiful infinity pool, a co-working area and an indoor gym. The orientation, mostly to the south, gives brightness to all the apartments. Designed with an avant-garde and contemporary style. The apartments and penthouses have been conceived to enjoy sea and mountain views, with functional and modern layouts and excellent construction qualities focused on efficiency and energy savings and respectful with the environment. Spacious terraces are projected from which you can enjoy beautiful sea and mountain views. parking and storage room included in the price.